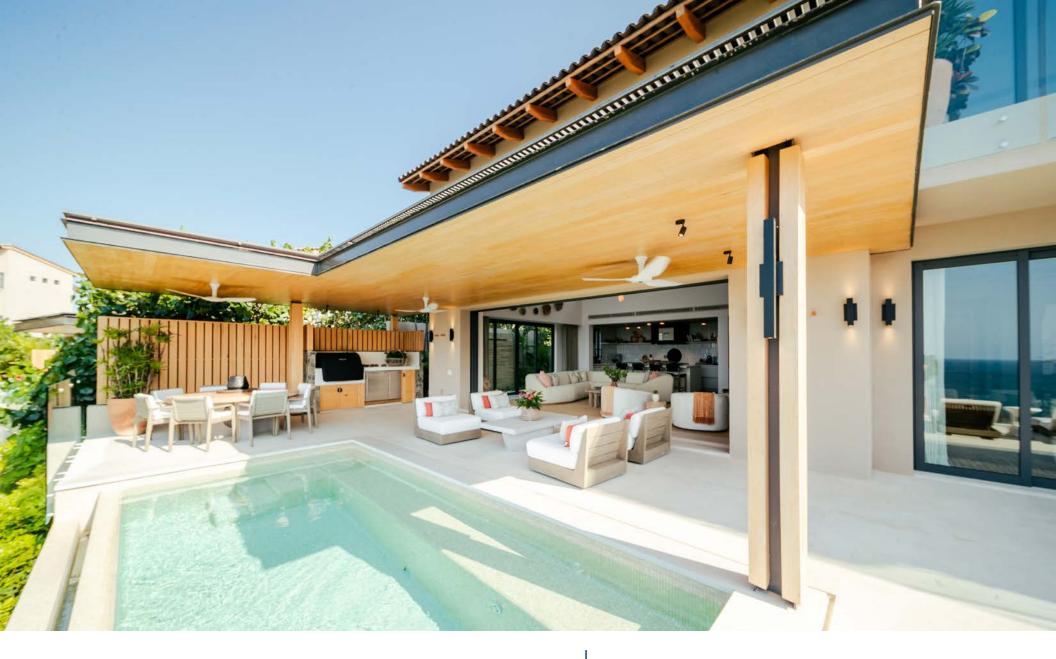

Iyari Villa A10 is the guintessential modern beach house, nestled within a tropical oasis with spectacular view of the Bay of Litibu and the northern coastline. This property has been luxuriously finished and furnished, offering the perfect family retreat within Punta Mita. Enjoy a personal plunge pool, and expansive terrace with covered and uncovered areas for relaxing, dining, and a BBQ area, all to enhance your Punta Mita outdoor living experience. All of the bedrooms offer spectacular ocean views and terraces, the large living and dining room, as the kitchen all allow one to experience the incredible views to the Litibu Bay and beyond. IYARI Villas have a private entrance and private access to Playa lyari through the community beach cabana, only accessible to IYARI owners and their guests.

## **PROPERTY DETAILS**

- 3 bedrooms
- 4 Full bathrooms
- Total Area: 5,515 SQ FT | 504 M<sup>2</sup>
- AC Area: 3,724 SQ FT | 346 M<sup>2</sup>
- Furnished
- Pool with heater
- Ocean View