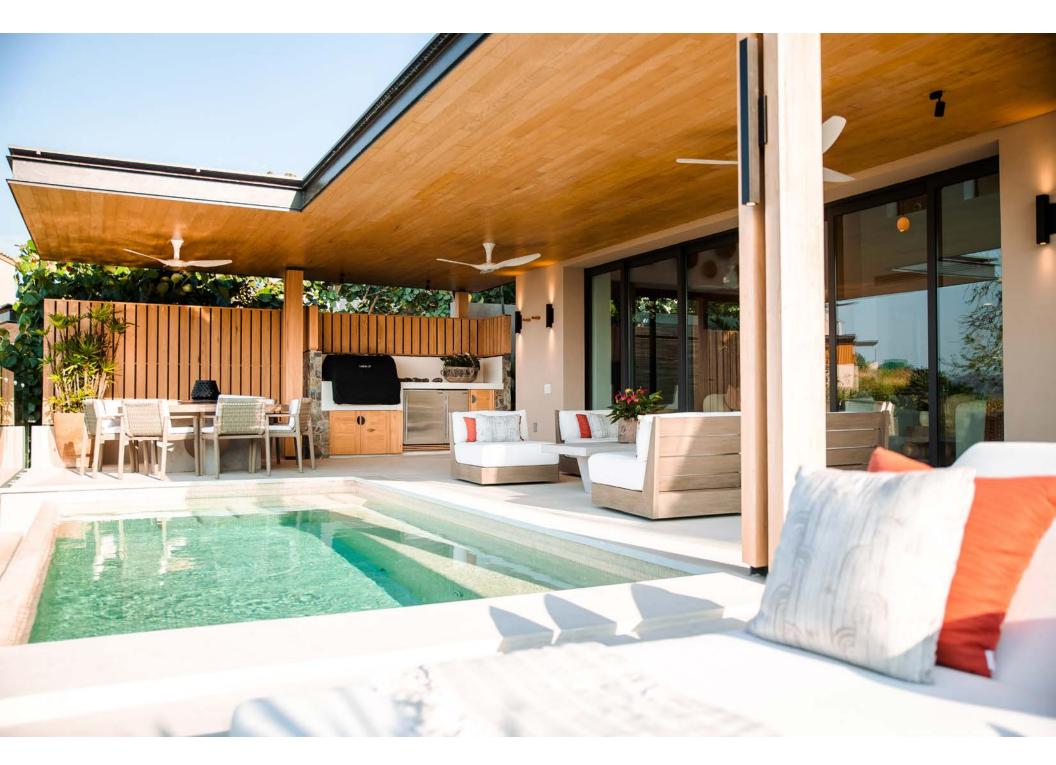

Iyari Villa A10 is the guintessential modern beach house, nestled within a tropical oasis with spectacular view of the Bay of Litibu and the northern coastline. This property has been luxuriously finished and furnished, offering the perfect family retreat within Punta Mita. Enjoy a personal plunge pool, and expansive terrace with covered and uncovered areas for relaxing, dining, and a BBQ area, all to enhance your Punta Mita outdoor living experience. All of the bedrooms offer spectacular ocean views and terraces, the large living and dining room, as the kitchen all allow one to experience the incredible views to the Litibu Bay and beyond. IYARI Villas have a private entrance and private access to Playa lyari through the community beach cabana, only accessible to IYARI owners and their guests.

## **PROPERTY DETAILS**

- 3 bedrooms
- 4 Full bathrooms
- Total Area: 5,515 SQ FT | 504 M<sup>2</sup>
- AC Area: 3,724 SQ FT | 346 M<sup>2</sup>
- Furnished
- Pool with heater
- Ocean View