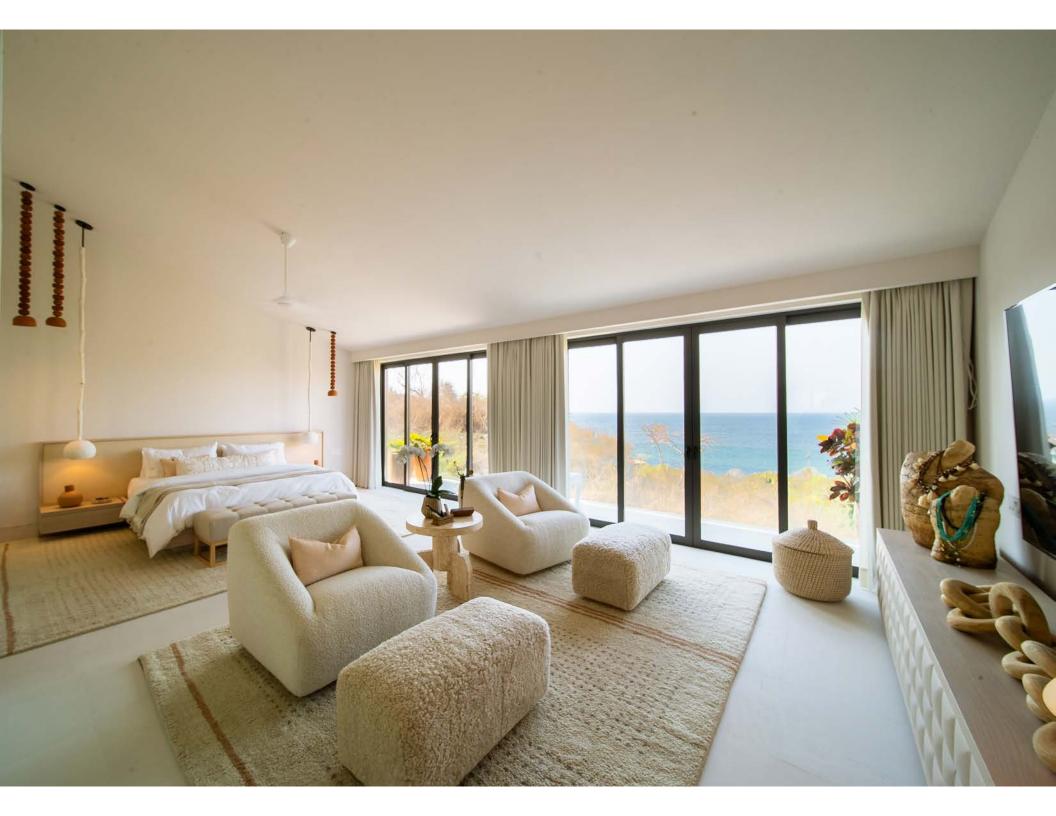

Iyari Villa A10 is the guintessential modern beach house, nestled within a tropical oasis with spectacular view of the Bay of Litibu and the northern coastline. This property has been luxuriously finished and furnished, offering the perfect family retreat within Punta Mita. Enjoy a personal plunge pool, and expansive terrace with covered and uncovered areas for relaxing, dining, and a BBQ area, all to enhance your Punta Mita outdoor living experience. All of the bedrooms offer spectacular ocean views and terraces, the large living and dining room, as the kitchen all allow one to experience the incredible views to the Litibu Bay and beyond. IYARI Villas have a private entrance and private access to Playa lyari through the community beach cabana, only accessible to IYARI owners and their guests.

## **PROPERTY DETAILS**

- 3 bedrooms
- 4 Full bathrooms
- Total Area: 5,515 SQ FT | 504 M<sup>2</sup>
- AC Area: 3,724 SQ FT | 346 M<sup>2</sup>
- Furnished
- Pool with heater
- Ocean View