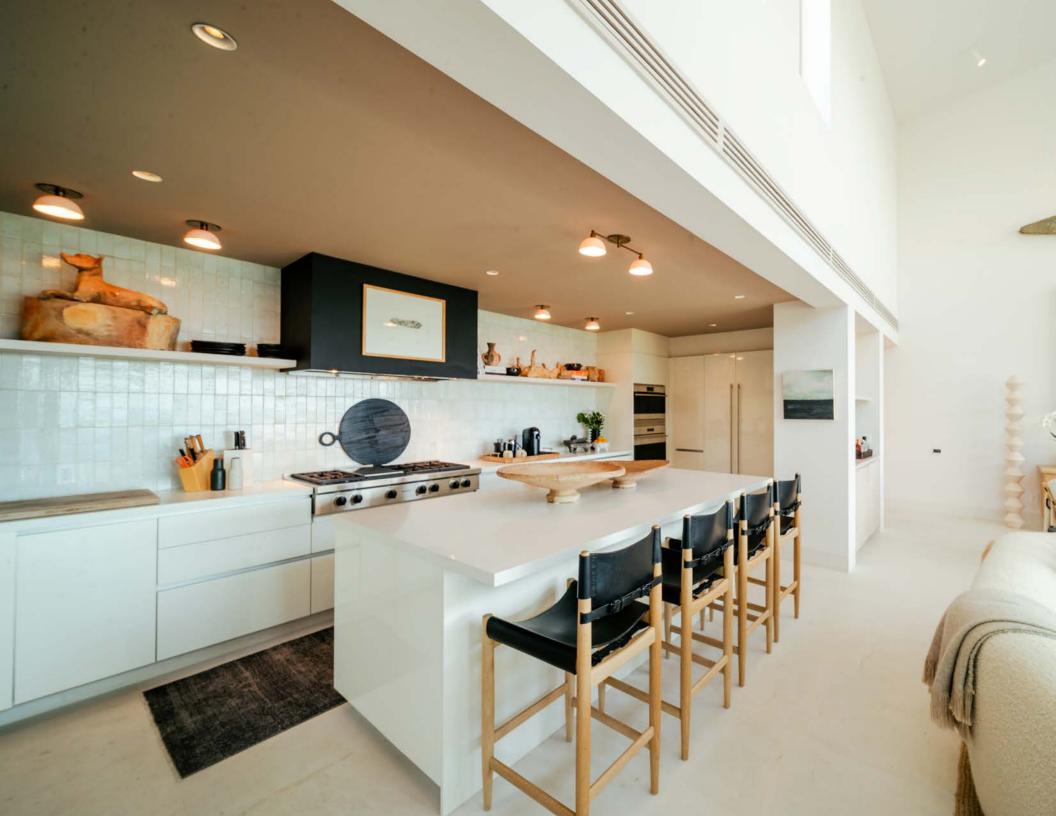

Iyari Villa A10 is the guintessential modern beach house, nestled within a tropical oasis with spectacular view of the Bay of Litibu and the northern coastline. This property has been luxuriously finished and furnished, offering the perfect family retreat within Punta Mita. Enjoy a personal plunge pool, and expansive terrace with covered and uncovered areas for relaxing, dining, and a BBQ area, all to enhance your Punta Mita outdoor living experience. All of the bedrooms offer spectacular ocean views and terraces, the large living and dining room, as the kitchen all allow one to experience the incredible views to the Litibu Bay and beyond. IYARI Villas have a private entrance and private access to Playa lyari through the community beach cabana, only accessible to IYARI owners and their guests.