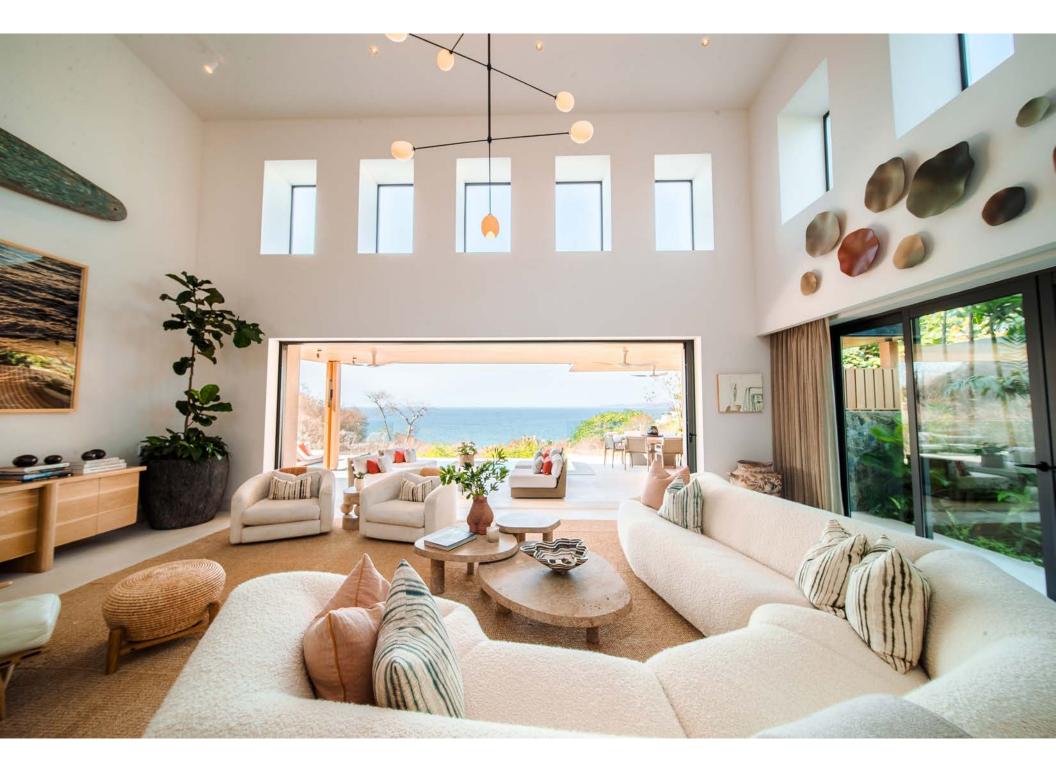

Iyari Villa A10 is the guintessential modern beach house, nestled within a tropical oasis with spectacular view of the Bay of Litibu and the northern coastline. This property has been luxuriously finished and furnished, offering the perfect family retreat within Punta Mita. Enjoy a personal plunge pool, and expansive terrace with covered and uncovered areas for relaxing, dining, and a BBQ area, all to enhance your Punta Mita outdoor living experience. All of the bedrooms offer spectacular ocean views and terraces, the large living and dining room, as the kitchen all allow one to experience the incredible views to the Litibu Bay and beyond. IYARI Villas have a private entrance and private access to Playa lyari through the community beach cabana, only accessible to IYARI owners and their guests.