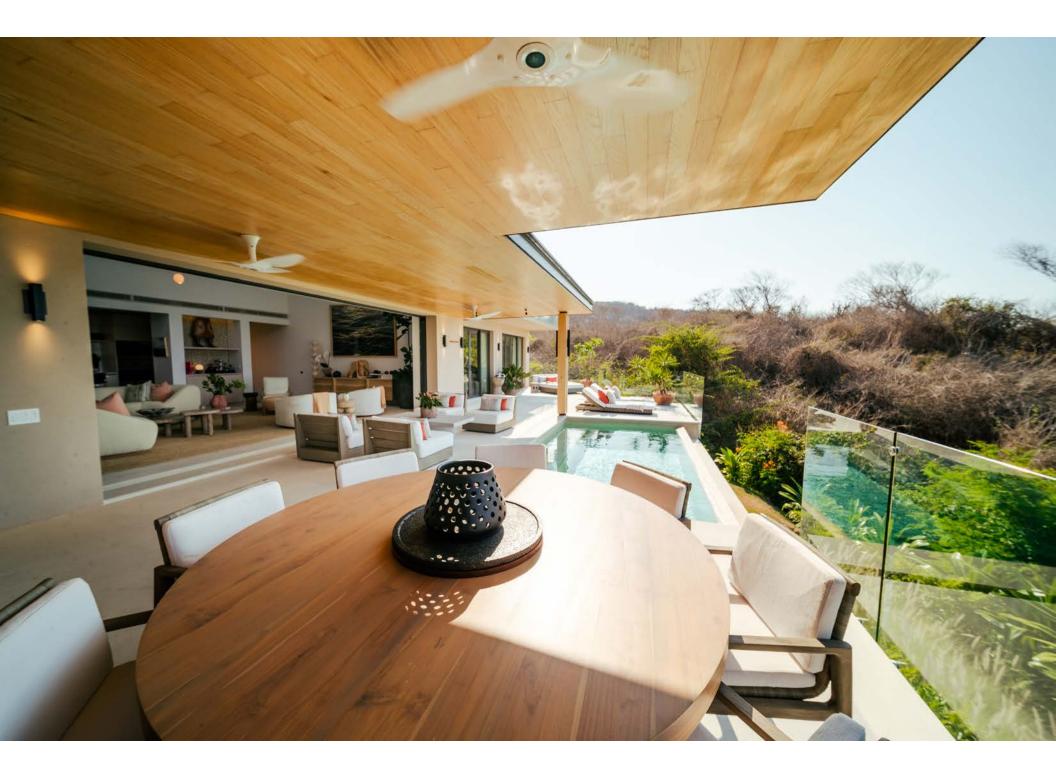

Iyari Villa A10 is the guintessential modern beach house, nestled within a tropical oasis with spectacular view of the Bay of Litibu and the northern coastline. This property has been luxuriously finished and furnished, offering the perfect family retreat within Punta Mita. Enjoy a personal plunge pool, and expansive terrace with covered and uncovered areas for relaxing, dining, and a BBQ area, all to enhance your Punta Mita outdoor living experience. All of the bedrooms offer spectacular ocean views and terraces, the large living and dining room, as the kitchen all allow one to experience the incredible views to the Litibu Bay and beyond. IYARI Villas have a private entrance and private access to Playa lyari through the community beach cabana, only accessible to IYARI owners and their guests.

## **PROPERTY DETAILS**

- 3 bedrooms
- 4 Full bathrooms
- Total Area: 5,515 SQ FT | 504 M<sup>2</sup>
- AC Area: 3,724 SQ FT | 346 M<sup>2</sup>
- Furnished
- Pool with heater
- Ocean View