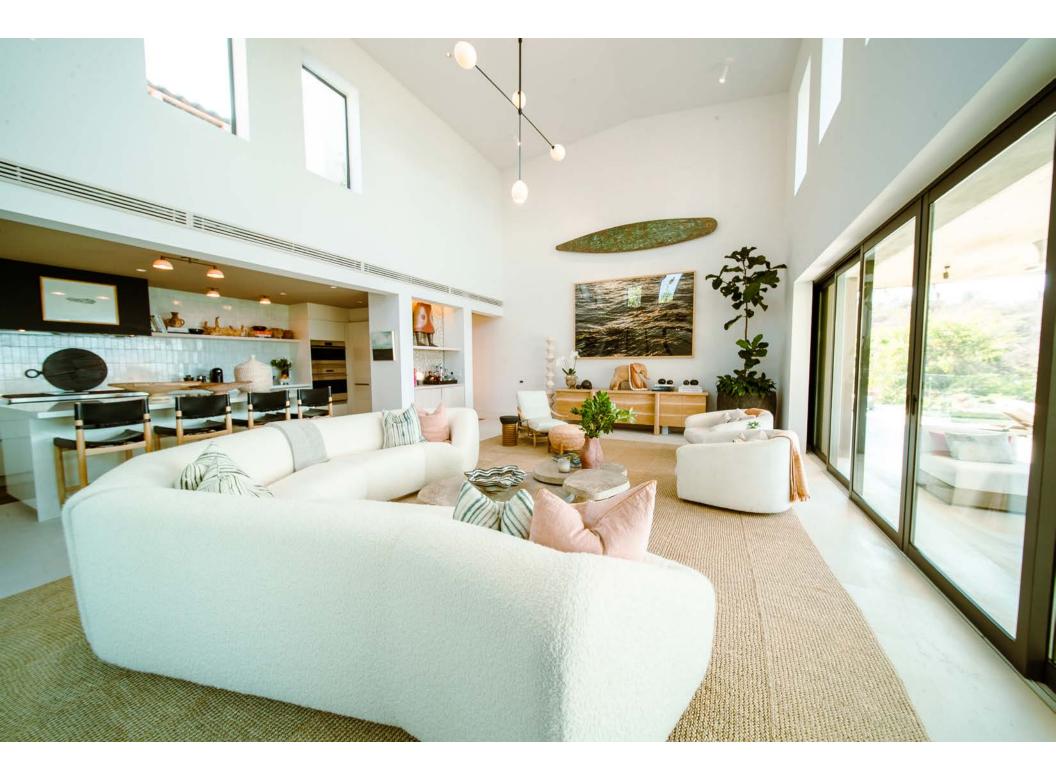

Iyari Villa A10 is the guintessential modern beach house, nestled within a tropical oasis with spectacular view of the Bay of Litibu and the northern coastline. This property has been luxuriously finished and furnished, offering the perfect family retreat within Punta Mita. Enjoy a personal plunge pool, and expansive terrace with covered and uncovered areas for relaxing, dining, and a BBQ area, all to enhance your Punta Mita outdoor living experience. All of the bedrooms offer spectacular ocean views and terraces, the large living and dining room, as the kitchen all allow one to experience the incredible views to the Litibu Bay and beyond. IYARI Villas have a private entrance and private access to Playa lyari through the community beach cabana, only accessible to IYARI owners and their guests.