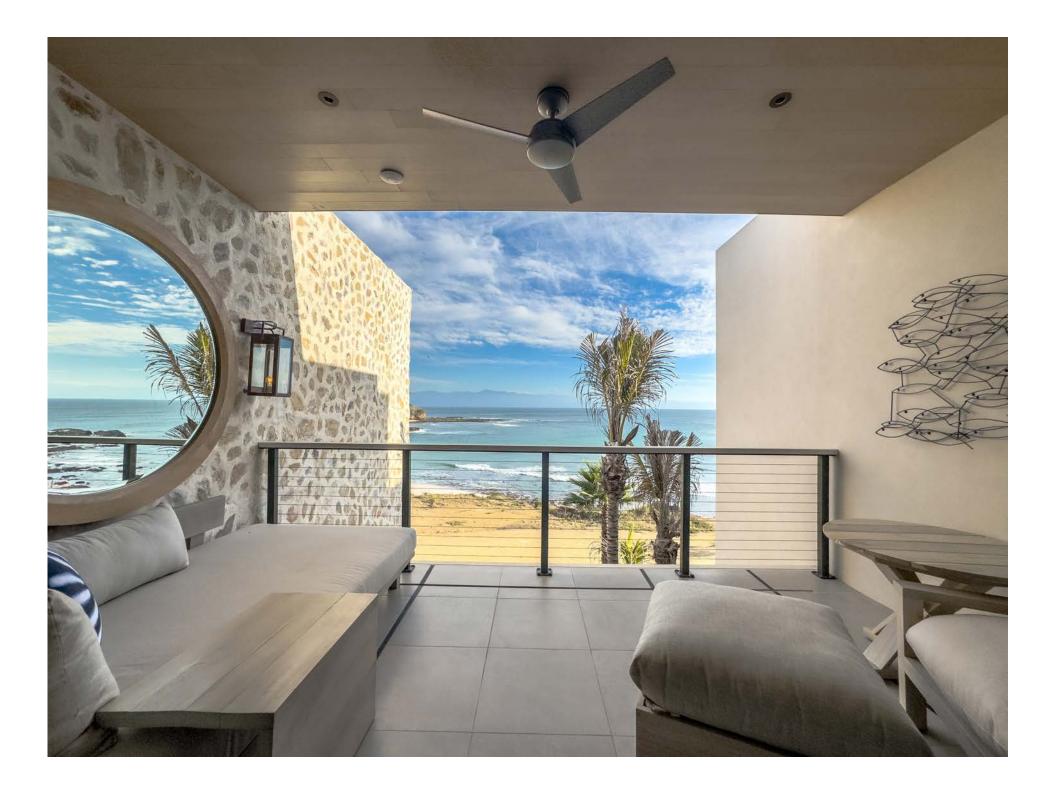

#### Tortuga 6 The Auberge branded residences IN PUNTA DE MITA.

Modern Mexican contemporary architecture where the tropical jungle meets the warm Pacific Ocean of the Banderas Bay. Offering breathtaking views out over the sandy beach and dramatic rocky headlands with the warm Pacific oceans breaking waves and white water opening into the Bay of Banderas, and beyond to the city of Puerto Vallarta which is hugged by the Sierra Madre mountains. This luxurious and spacious 3 bedroom 3 ½ bathroom branded residential property exudes comfort, luxury, and elegance everywhere one looks. With the Auberge brand providing the highest world-class service, facilities, and amenities one can enjoy being home in this incredible property, while at the same time enjoy all the services provided by this world-class leading brand, all a text message, call, or short walk away!

This property allows one to enjoy the one-bedroom lock-off suite, with its private entrance, or choose the main living, dining, terrace, powder room, laundry, master suite, and second bedroom, alternatively, bring the entire family and enjoy all three luxury suites, and expansive main terrace with living, dining with builtin bar and BBQ area to enjoy with family and friends. The gourmet main kitchen and scullery with doors to be able to prepare all, or simply close off so out of the view of one's family and guests! The master suite has a large jacuzzi tub to enjoy the spectacular sunrises or the lights of Puerto Vallarta in the distance after dark.