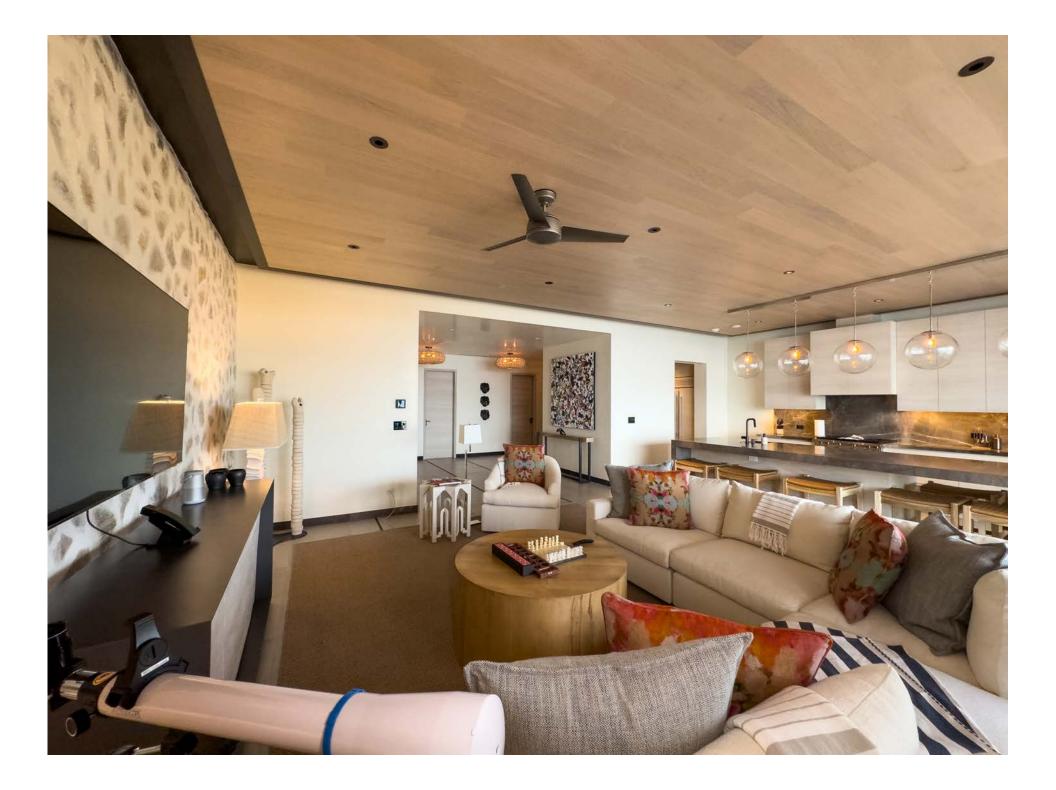

#### Tortuga 6 The Auberge branded residences IN PUNTA DE MITA.

Modern Mexican contemporary architecture where the tropical jungle meets the warm Pacific Ocean of the Banderas Bay. Offering breathtaking views out over the sandy beach and dramatic rocky headlands with the warm Pacific oceans breaking waves and white water opening into the Bay of Banderas, and beyond to the city of Puerto Vallarta which is hugged by the Sierra Madre mountains. This luxurious and spacious 3 bedroom 3 ½ bathroom branded residential property exudes comfort, luxury, and elegance everywhere one looks. With the Auberge brand providing the highest world-class service, facilities, and amenities one can enjoy being home in this incredible property, while at the same time enjoy all the services provided by this world-class leading brand, all a text message, call, or short walk away!

This property allows one to enjoy the one-bedroom lock-off suite, with its private entrance, or choose the main living, dining, terrace, powder room, laundry, master suite, and second bedroom, alternatively, bring the entire family and enjoy all three luxury suites, and expansive main terrace with living, dining with builtin bar and BBQ area to enjoy with family and friends. The gourmet main kitchen and scullery with doors to be able to prepare all, or simply close off so out of the view of one's family and guests! The master suite has a large jacuzzi tub to enjoy the spectacular sunrises or the lights of Puerto Vallarta in the distance after dark.