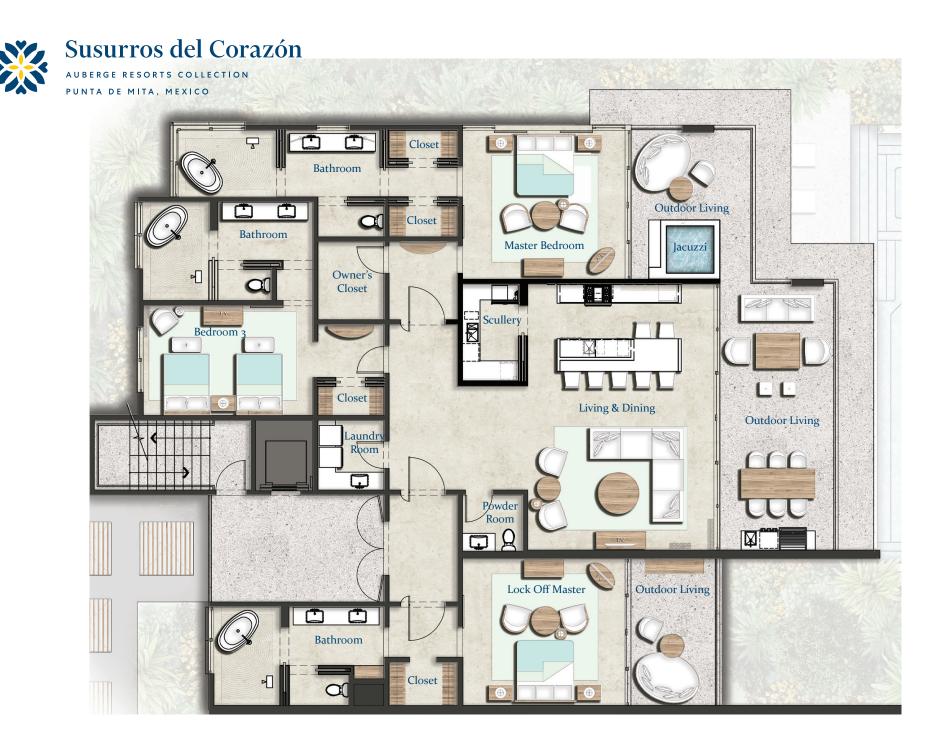

#### Tortuga 6 The Auberge branded residences IN PUNTA DE MITA.

Modern Mexican contemporary architecture where the tropical jungle meets the warm Pacific Ocean of the Banderas Bay. Offering breathtaking views out over the sandy beach and dramatic rocky headlands with the warm Pacific oceans breaking waves and white water opening into the Bay of Banderas, and beyond to the city of Puerto Vallarta which is hugged by the Sierra Madre mountains. This luxurious and spacious 3 bedroom 3 ½ bathroom branded residential property exudes comfort, luxury, and elegance everywhere one looks. With the Auberge brand providing the highest world-class service, facilities, and amenities one can enjoy being home in this incredible property, while at the same time enjoy all the services provided by this world-class leading brand, all a text message, call, or short walk away!

This property allows one to enjoy the one-bedroom lock-off suite, with its private entrance, or choose the main living, dining, terrace, powder room, laundry, master suite, and second bedroom, alternatively, bring the entire family and enjoy all three luxury suites, and expansive main terrace with living, dining with builtin bar and BBQ area to enjoy with family and friends. The gourmet main kitchen and scullery with doors to be able to prepare all, or simply close off so out of the view of one's family and guests! The master suite has a large jacuzzi tub to enjoy the spectacular sunrises or the lights of Puerto Vallarta in the distance after dark.

3 BEDROOMS 3.5 BATHROOMS THIRD FLOOR AC AREA: 3,205 SQ FT OR 298 M2 TERRACE: 2,374 SQ FT 220 M2 PRIVATE JACUZZI OCEAN VIEW