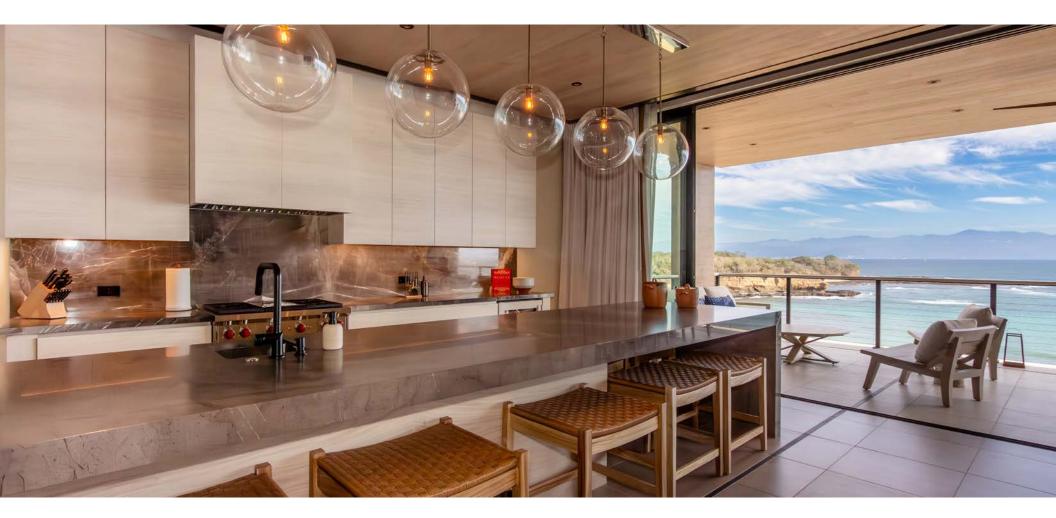

#### Tortuga 6 The Auberge branded residences IN PUNTA DE MITA.

Modern Mexican contemporary architecture where the tropical jungle meets the warm Pacific Ocean of the Banderas Bay. Offering breathtaking views out over the sandy beach and dramatic rocky headlands with the warm Pacific oceans breaking waves and white water opening into the Bay of Banderas, and beyond to the city of Puerto Vallarta which is hugged by the Sierra Madre mountains. This luxurious and spacious 3 bedroom 3 ½ bathroom branded residential property exudes comfort, luxury, and elegance everywhere one looks. With the Auberge brand providing the highest world-class service, facilities, and amenities one can enjoy being home in this incredible property, while at the same time enjoy all the services provided by this world-class leading brand, all a text message, call, or short walk away!

This property allows one to enjoy the one-bedroom lock-off suite, with its private entrance, or choose the main living, dining, terrace, powder room, laundry, master suite, and second bedroom, alternatively, bring the entire family and enjoy all three luxury suites, and expansive main terrace with living, dining with builtin bar and BBQ area to enjoy with family and friends. The gourmet main kitchen and scullery with doors to be able to prepare all, or simply close off so out of the view of one's family and guests! The master suite has a large jacuzzi tub to enjoy the spectacular sunrises or the lights of Puerto Vallarta in the distance after dark.