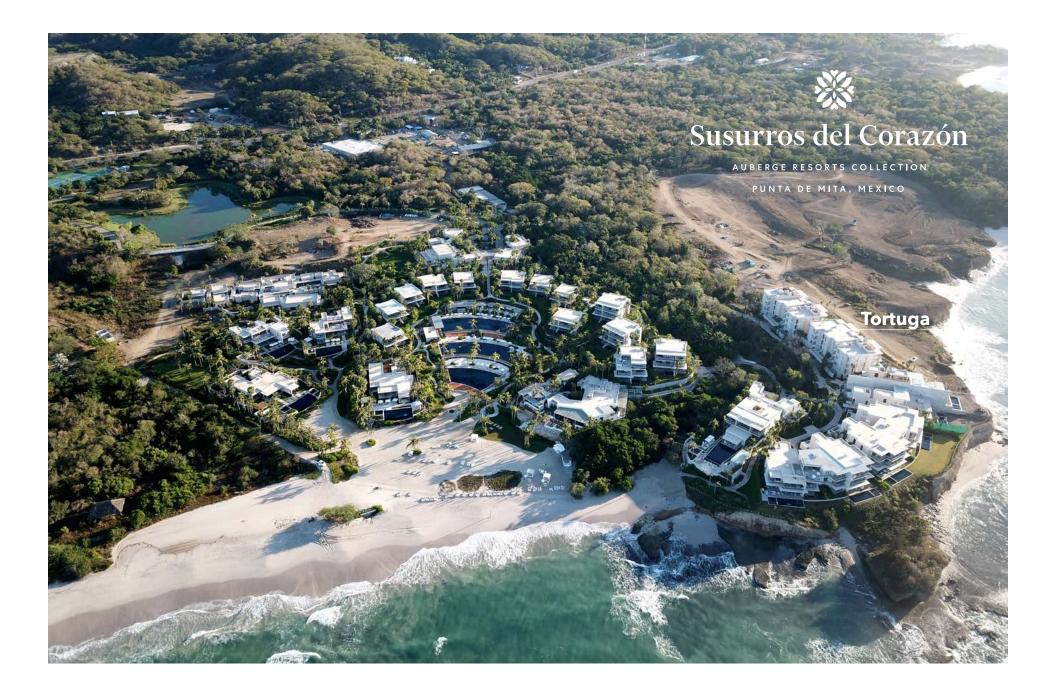

#### Tortuga 6 The Auberge branded residences IN PUNTA DE MITA.

Modern Mexican contemporary architecture where the tropical jungle meets the warm Pacific Ocean of the Banderas Bay. Offering breathtaking views out over the sandy beach and dramatic rocky headlands with the warm Pacific oceans breaking waves and white water opening into the Bay of Banderas, and beyond to the city of Puerto Vallarta which is hugged by the Sierra Madre mountains. This luxurious and spacious 3 bedroom 3 ½ bathroom branded residential property exudes comfort, luxury, and elegance everywhere one looks. With the Auberge brand providing the highest world-class service, facilities, and amenities one can enjoy being home in this incredible property, while at the same time enjoy all the services provided by this world-class leading brand, all a text message, call, or short walk away!