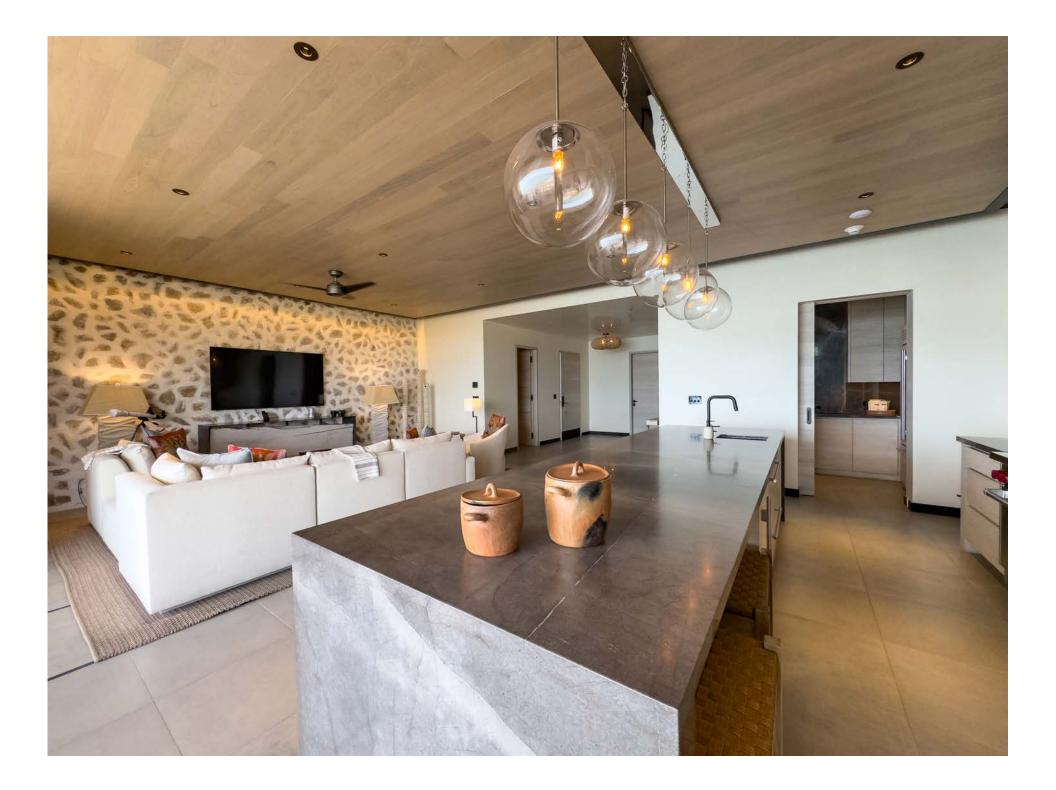

This property allows one to enjoy the one-bedroom lock-off suite, with its private entrance, or choose the main living, dining, terrace, powder room, laundry, master suite, and second bedroom, alternatively, bring the entire family and enjoy all three luxury suites, and expansive main terrace with living, dining with builtin bar and BBQ area to enjoy with family and friends. The gourmet main kitchen and scullery with doors to be able to prepare all, or simply close off so out of the view of one's family and guests! The master suite has a large jacuzzi tub to enjoy the spectacular sunrises or the lights of Puerto Vallarta in the distance after dark.