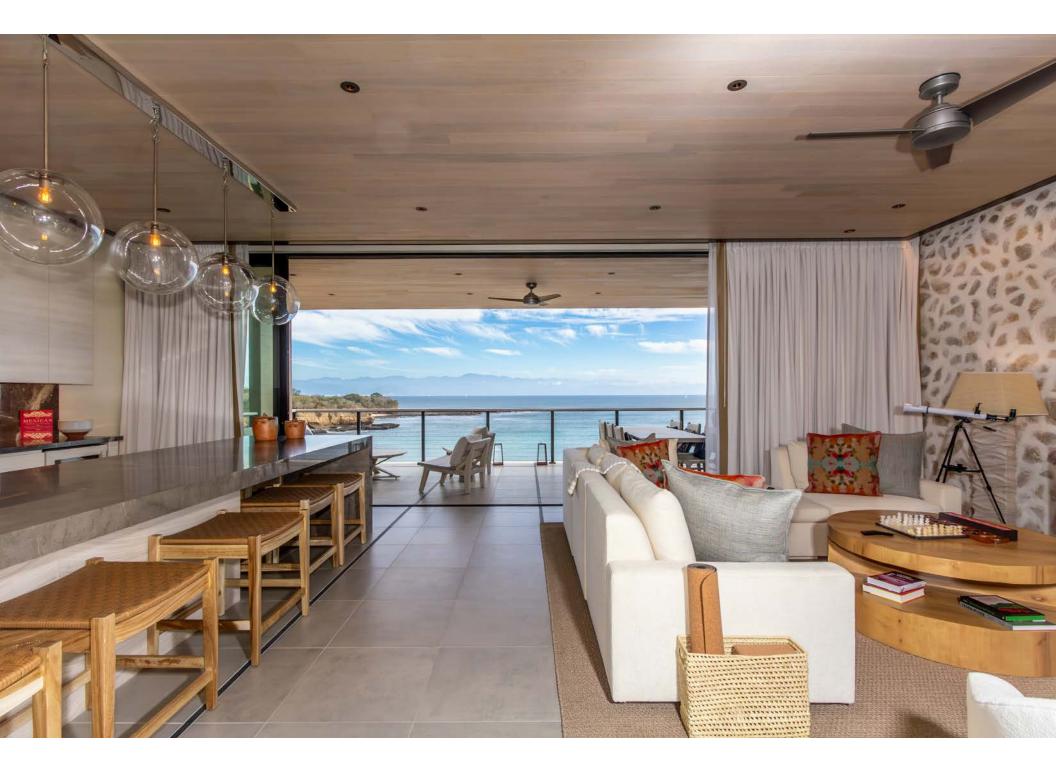

#### Tortuga 6 The Auberge branded residences IN PUNTA DE MITA.

Modern Mexican contemporary architecture where the tropical jungle meets the warm Pacific Ocean of the Banderas Bay. Offering breathtaking views out over the sandy beach and dramatic rocky headlands with the warm Pacific oceans breaking waves and white water opening into the Bay of Banderas, and beyond to the city of Puerto Vallarta which is hugged by the Sierra Madre mountains. This luxurious and spacious 3 bedroom 3 ½ bathroom branded residential property exudes comfort, luxury, and elegance everywhere one looks. With the Auberge brand providing the highest world-class service, facilities, and amenities one can enjoy being home in this incredible property, while at the same time enjoy all the services provided by this world-class leading brand, all a text message, call, or short walk away!

This property allows one to enjoy the one-bedroom lock-off suite, with its private entrance, or choose the main living, dining, terrace, powder room, laundry, master suite, and second bedroom, alternatively, bring the entire family and enjoy all three luxury suites, and expansive main terrace with living, dining with builtin bar and BBQ area to enjoy with family and friends. The gourmet main kitchen and scullery with doors to be able to prepare all, or simply close off so out of the view of one's family and guests! The master suite has a large jacuzzi tub to enjoy the spectacular sunrises or the lights of Puerto Vallarta in the distance after dark.