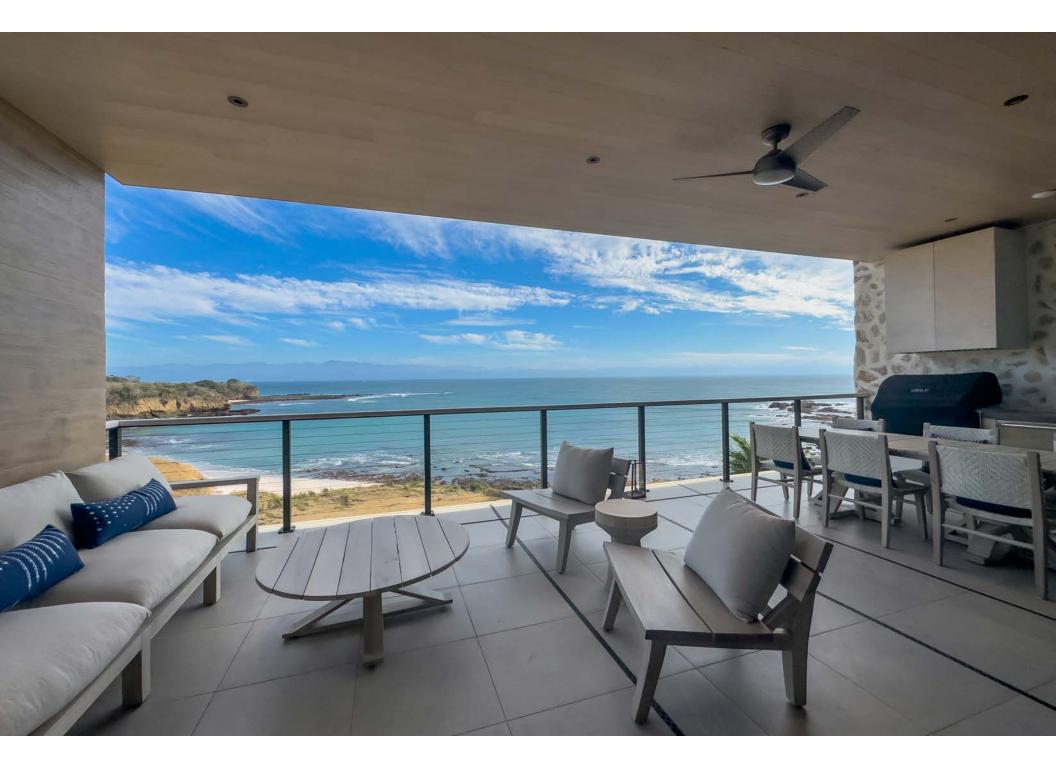

#### Tortuga 6 The Auberge branded residences IN PUNTA DE MITA.

Modern Mexican contemporary architecture where the tropical jungle meets the warm Pacific Ocean of the Banderas Bay. Offering breathtaking views out over the sandy beach and dramatic rocky headlands with the warm Pacific oceans breaking waves and white water opening into the Bay of Banderas, and beyond to the city of Puerto Vallarta which is hugged by the Sierra Madre mountains. This luxurious and spacious 3 bedroom 3 ½ bathroom branded residential property exudes comfort, luxury, and elegance everywhere one looks. With the Auberge brand providing the highest world-class service, facilities, and amenities one can enjoy being home in this incredible property, while at the same time enjoy all the services provided by this world-class leading brand, all a text message, call, or short walk away!

This property allows one to enjoy the one-bedroom lock-off suite, with its private entrance, or choose the main living, dining, terrace, powder room, laundry, master suite, and second bedroom, alternatively, bring the entire family and enjoy all three luxury suites, and expansive main terrace with living, dining with builtin bar and BBQ area to enjoy with family and friends. The gourmet main kitchen and scullery with doors to be able to prepare all, or simply close off so out of the view of one's family and guests! The master suite has a large jacuzzi tub to enjoy the spectacular sunrises or the lights of Puerto Vallarta in the distance after dark.

3 BEDROOMS 3.5 BATHROOMS THIRD FLOOR AC AREA: 3,205 SQ FT OR 298 M2 TERRACE: 2,374 SQ FT 220 M2 PRIVATE JACUZZI OCEAN VIEW