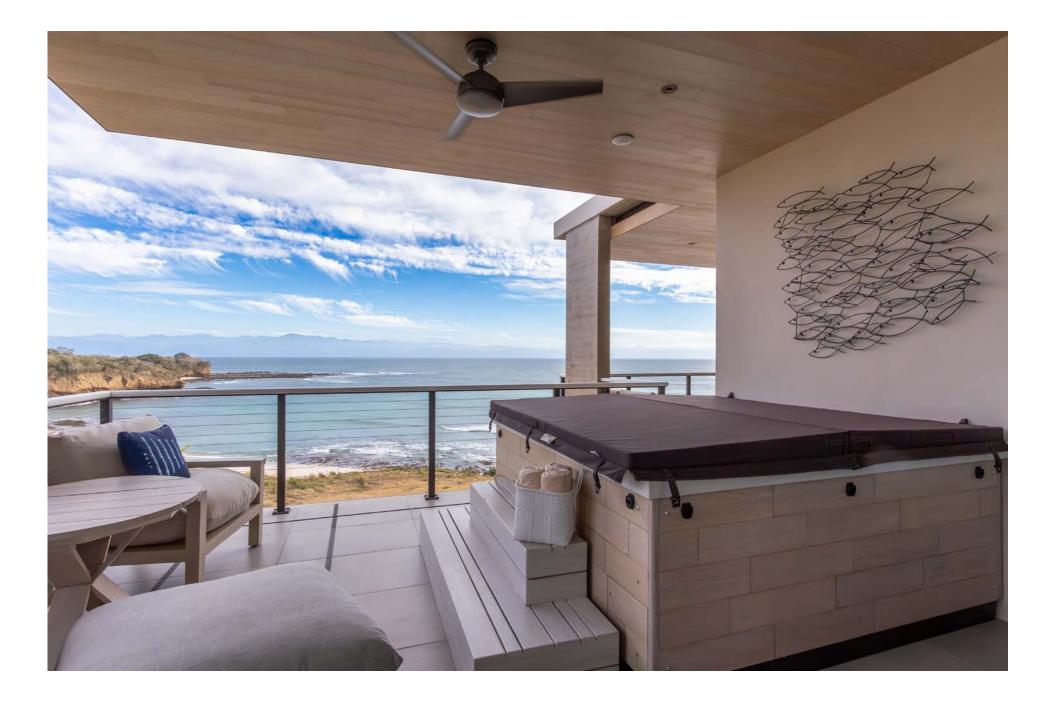

This property allows one to enjoy the one-bedroom lock-off suite, with its private entrance, or choose the main living, dining, terrace, powder room, laundry, master suite, and second bedroom, alternatively, bring the entire family and enjoy all three luxury suites, and expansive main terrace with living, dining with builtin bar and BBQ area to enjoy with family and friends. The gourmet main kitchen and scullery with doors to be able to prepare all, or simply close off so out of the view of one's family and guests! The master suite has a large jacuzzi tub to enjoy the spectacular sunrises or the lights of Puerto Vallarta in the distance after dark.

3 BEDROOMS 3.5 BATHROOMS THIRD FLOOR AC AREA: 3,205 SQ FT OR 298 M2 TERRACE: 2,374 SQ FT 220 M2 PRIVATE JACUZZI OCEAN VIEW