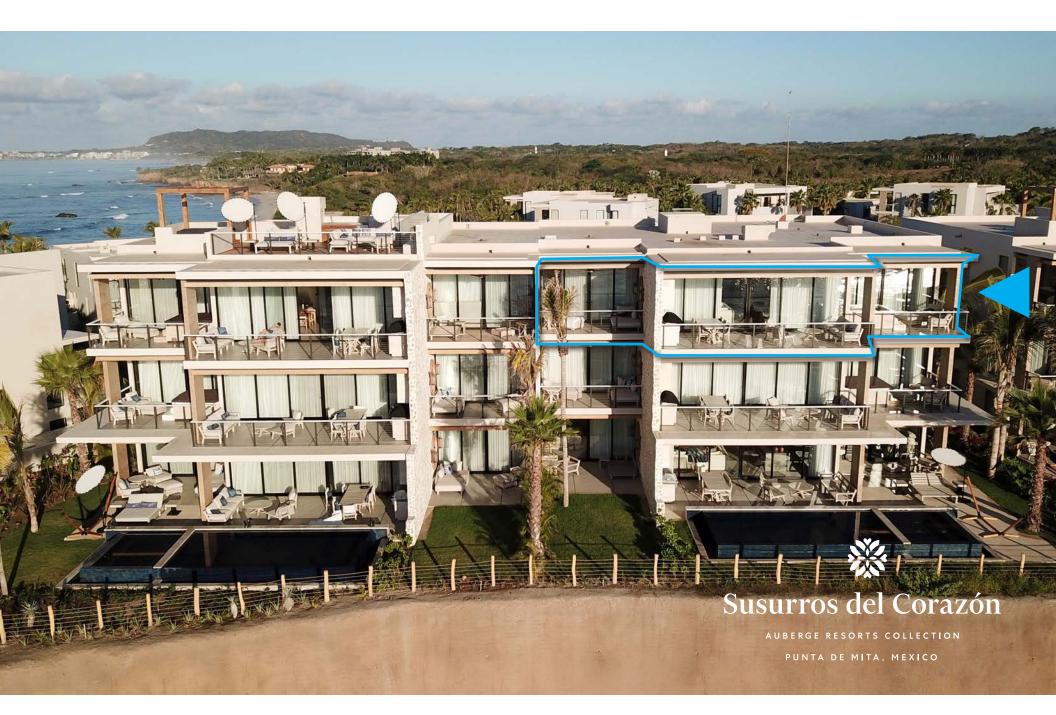

# Tortuga 6

#### Tortuga 6 The Auberge branded residences IN PUNTA DE MITA.

Modern Mexican contemporary architecture where the tropical jungle meets the warm Pacific Ocean of the Banderas Bay. Offering breathtaking views out over the sandy beach and dramatic rocky headlands with the warm Pacific oceans breaking waves and white water opening into the Bay of Banderas, and beyond to the city of Puerto Vallarta which is hugged by the Sierra Madre mountains. This luxurious and spacious 3 bedroom 3 ½ bathroom branded residential property exudes comfort, luxury, and elegance everywhere one looks. With the Auberge brand providing the highest world-class service, facilities, and amenities one can enjoy being home in this incredible property, while at the same time enjoy all the services provided by this world-class leading brand, all a text message, call, or short walk away!