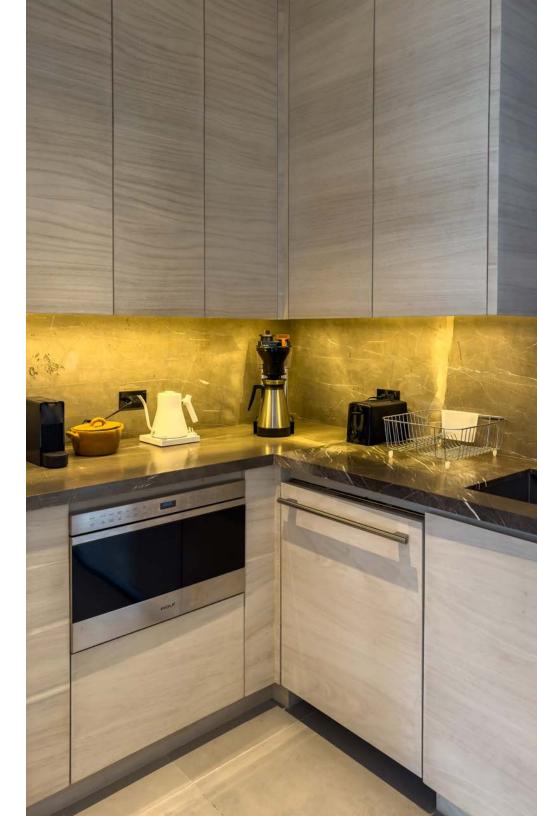

This property allows one to enjoy the one-bedroom lock-off suite, with its private entrance, or choose the main living, dining, terrace, powder room, laundry, master suite, and second bedroom, alternatively, bring the entire family and enjoy all three luxury suites, and expansive main terrace with living, dining with builtin bar and BBQ area to enjoy with family and friends. The gourmet main kitchen and scullery with doors to be able to prepare all, or simply close off so out of the view of one's family and guests! The master suite has a large jacuzzi tub to enjoy the spectacular sunrises or the lights of Puerto Vallarta in the distance after dark.