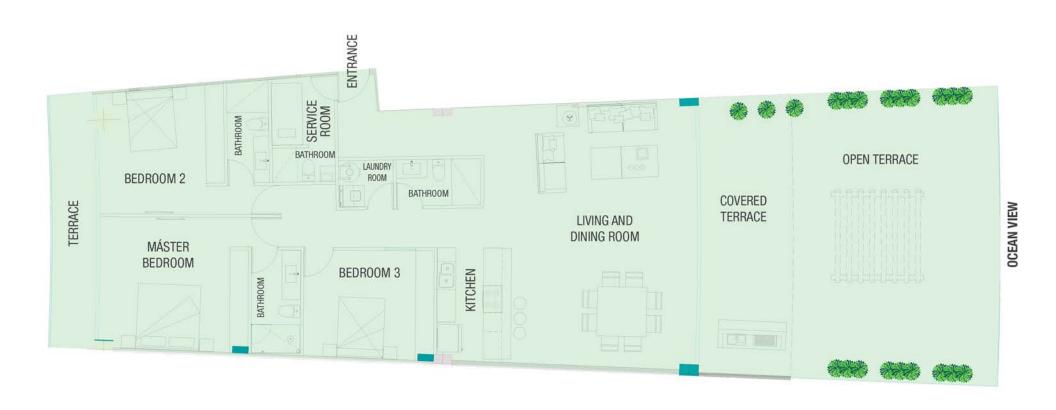

Bolongo 2R features spacious, thoughtfully designed interiors, including:

- Elegantly decorated bedrooms
- Fully equipped kitchen with high-end appliances and marble countertops
- Panoramic views of the Pacific Ocean and surrounding mountains
- Delivered fully furnished, ready to enjoy or rent from day one

## **BOLONGO 2R**

PUNTA DE MITA AREA • NORTHERN SHORE

BEDROOMS: 3 • BATHROOMS: 4

LAUNDRY ROOM • SERVICE ROOM

TOTAL CONSTRUCTION AREA: 2,977 (SQ FT) OR 276.6 (M²)

AC AREA: 1,855 (SQ FT) 172.39 (M²) COVERED TERRACE: 429 (SQ FT) 39.92 (M²)

OPEN TERRACE: 692 (SQ FT) 64.29 (M2)

AV. DE LAS REDES S/N, PUNTA DE MITA, NAYARIT 63734, MÉXICO TEL: 329.291.5442 / +52 329.291.5402 INFO@RIVIERAPARTNERSREALTY.COM • WWW.RIVIERAPARTNERSREALTY.COM

**AV. DE LAS REDES S/N, PUNTA DE MITA, NAYARIT 63734, MÉXICO** TEL: 329.291.5442 / 329.291.5402