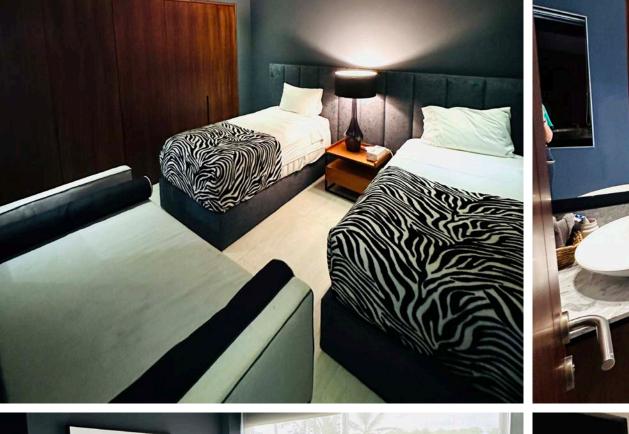

Bolongo 2R features spacious, thoughtfully designed interiors, including:

- Elegantly decorated bedrooms
- Fully equipped kitchen with high-end appliances and marble countertops
- Panoramic views of the Pacific Ocean and surrounding mountains
- Delivered fully furnished, ready to enjoy or rent from day one