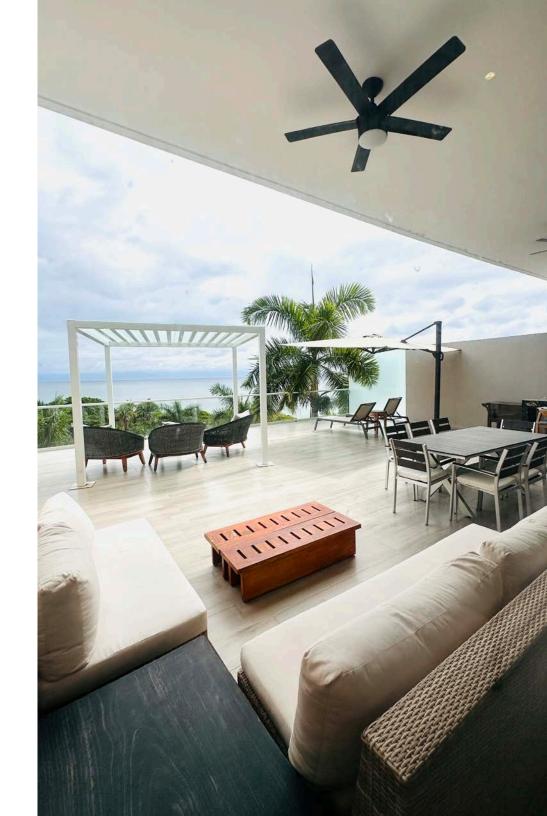

Bolongo 2R features spacious, thoughtfully designed interiors, including:

- Elegantly decorated bedrooms
- Fully equipped kitchen with high-end appliances and marble countertops
- Panoramic views of the Pacific Ocean and surrounding mountains
- Delivered fully furnished, ready to enjoy or rent from day one