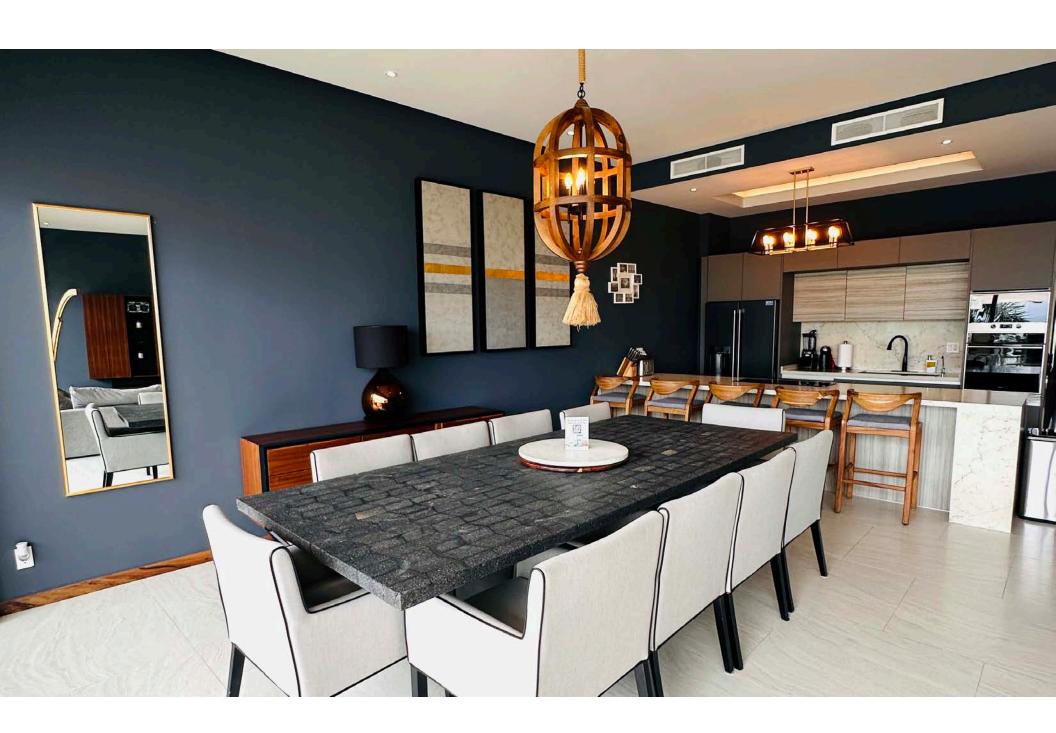

Bolongo 2R features spacious, thoughtfully designed interiors, including:

- Elegantly decorated bedrooms
- Fully equipped kitchen with high-end appliances and marble countertops
- Panoramic views of the Pacific Ocean and surrounding mountains
- Delivered fully furnished, ready to enjoy or rent from day one