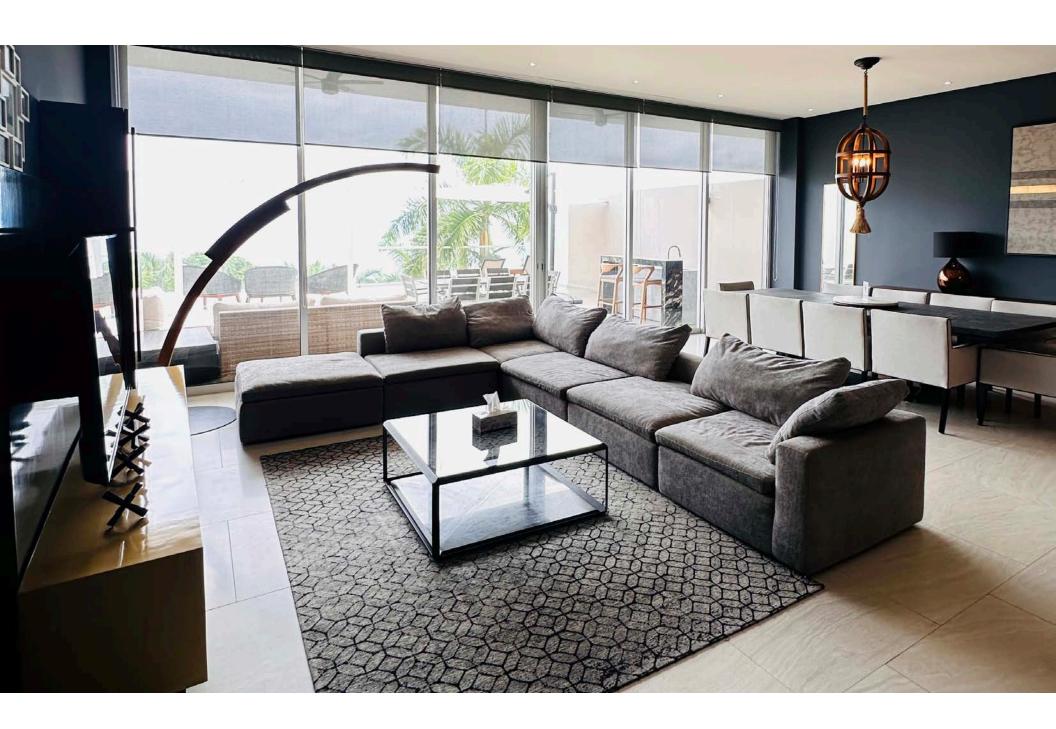

Bolongo 2R features spacious, thoughtfully designed interiors, including:

- Elegantly decorated bedrooms
- Fully equipped kitchen with high-end appliances and marble countertops
- Panoramic views of the Pacific Ocean and surrounding mountains
- Delivered fully furnished, ready to enjoy or rent from day one

## **Enjoy world-class amenities at Bolongo:**

- Direct beach access
- Infinity pool
- Beach club & bar
- Fully equipped gym
- Cinema room
- Library
- Spa
- Game room
- On-site restaurant

Whether you're looking for a vacation home or a high-return investment, Bolongo 2R is your gateway to relaxed, luxurious coastal living.