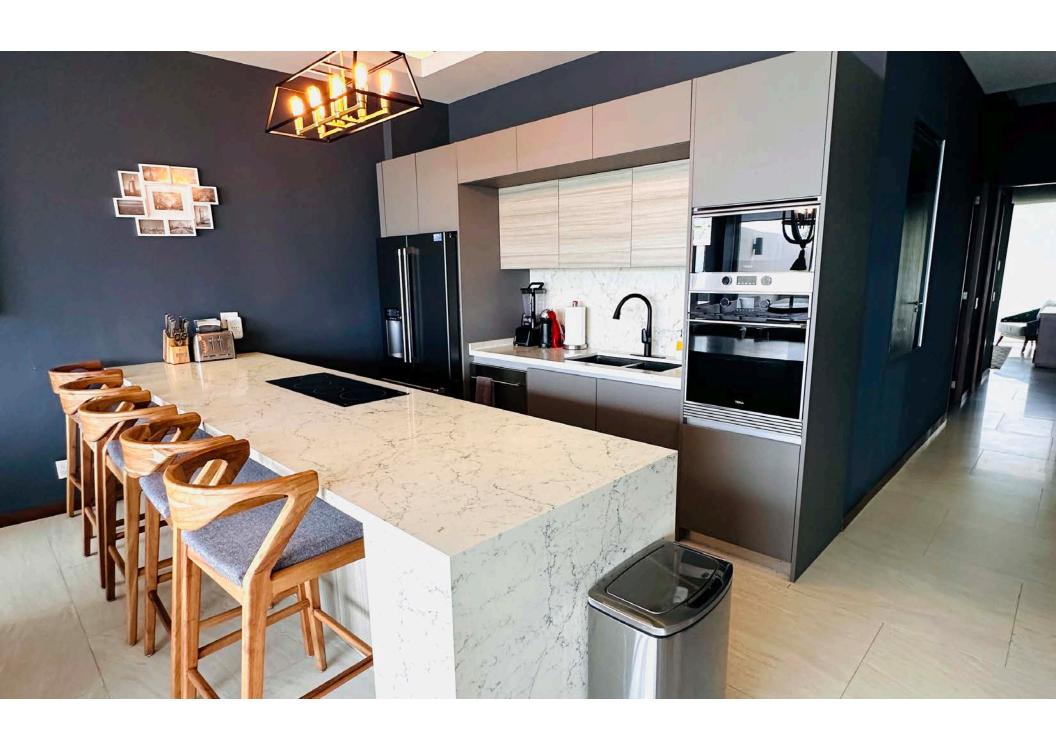

Bolongo 2R features spacious, thoughtfully designed interiors, including:

- Elegantly decorated bedrooms
- Fully equipped kitchen with high-end appliances and marble countertops
- Panoramic views of the Pacific Ocean and surrounding mountains
- Delivered fully furnished, ready to enjoy or rent from day one