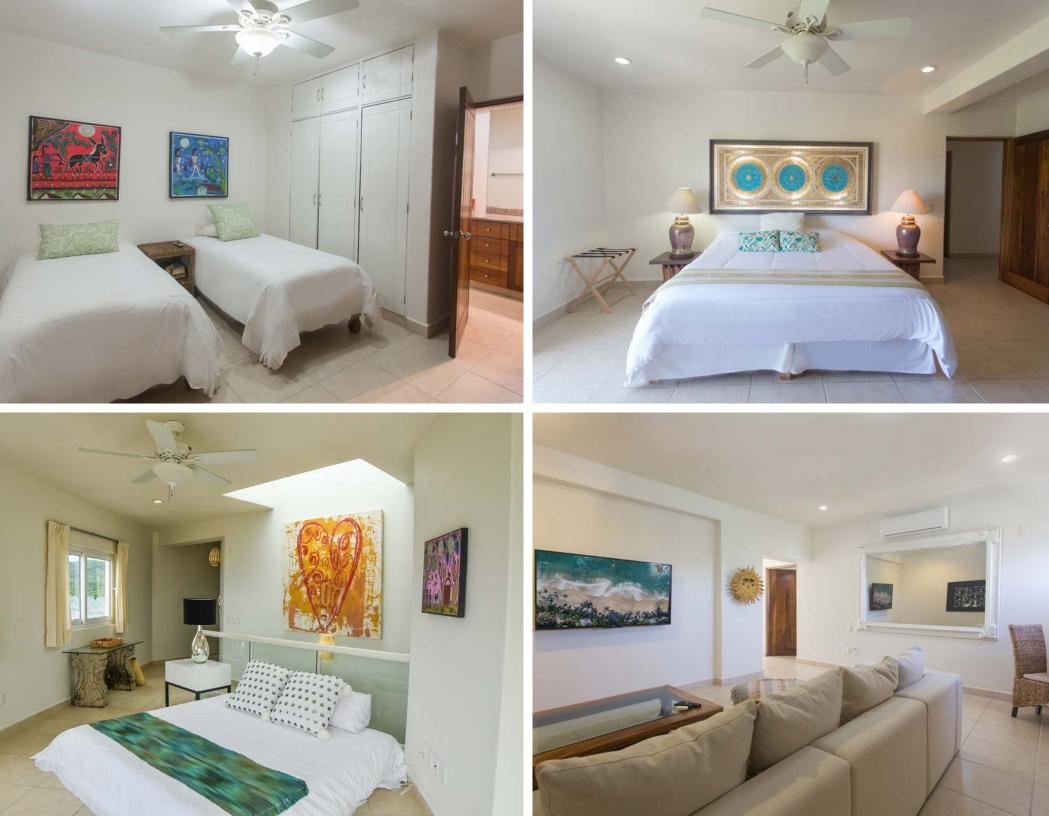

## Spectacular oceanfront penthouse with white water views to take your breath away!.

Punta Mita Penthouse de Amor includes 4 gorgeous bedrooms to accommodate from 2 to 8 guests, two expansive oceanfront terraces, loft and media room. At 3,335 square feet, nearly twice as large as most units. Distinguished by its enviable location (directly in front of a fantastic surf break and world-class ocean view), you will definitely be mesmerized by your view of the entire Banderas Bay, the Sierra Madre Mountains, the Marieta Islands, Vallarta city lights not to mention the surfers and the breaching Humpback whales during whale season. Life is easy at Punta Mita Penthouse de Amor with direct elevator access as well as taking the elevator down to the pool and beach level. A private key coded gate gives you entrance to the white sand beach and surf immediately in front. Your penthouse is an easy five minute walk to many great oceanfront restaurants, some even with your feet in the sand, and all overlooking the Pacific while you see and hear the waves gently rolling in.

## **USD \$745,000**

- COMMUNITY POOL
- 3,335 SQ FT OR 310 M2
- TOTAL CONSTRUCTION AREA:
- OCEAN VIEW
- 4 BATHROOMS
- 4 BEDROOMS

AV. DE LAS REDES S/N, PUNTA DE MITA, NAYARIT 63734, MÉXICO TEL : 329.291.5442 / 329.291.5402 INFO@RIVIERAPARTNERSREALTY.COM • WWW.RIVIERAPARTNERSREALTY.COM