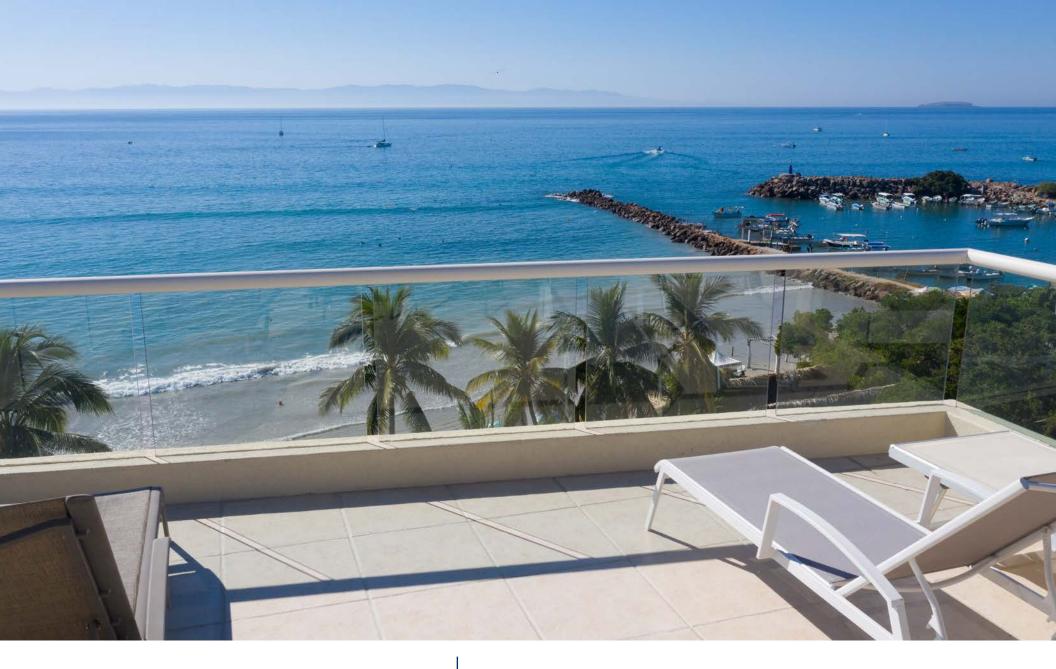

## Spectacular oceanfront penthouse with white water views to take your breath away!.

Punta Mita Penthouse de Amor includes 4 gorgeous bedrooms to accommodate from 2 to 8 guests, two expansive oceanfront terraces, loft and media room. At 3,335 square feet, nearly twice as large as most units. Distinguished by its enviable location (directly in front of a fantastic surf break and world-class ocean view), you will definitely be mesmerized by your view of the entire Banderas Bay, the Sierra Madre Mountains, the Marieta Islands, Vallarta city lights not to mention the surfers and the breaching Humpback whales during whale season. Life is easy at Punta Mita Penthouse de Amor with direct elevator access as well as taking the elevator down to the pool and beach level. A private key coded gate gives you entrance to the white sand beach and surf immediately in front. Your penthouse is an easy five minute walk to many great oceanfront restaurants, some even with your feet in the sand, and all overlooking the Pacific while you see and hear the waves gently rolling in.