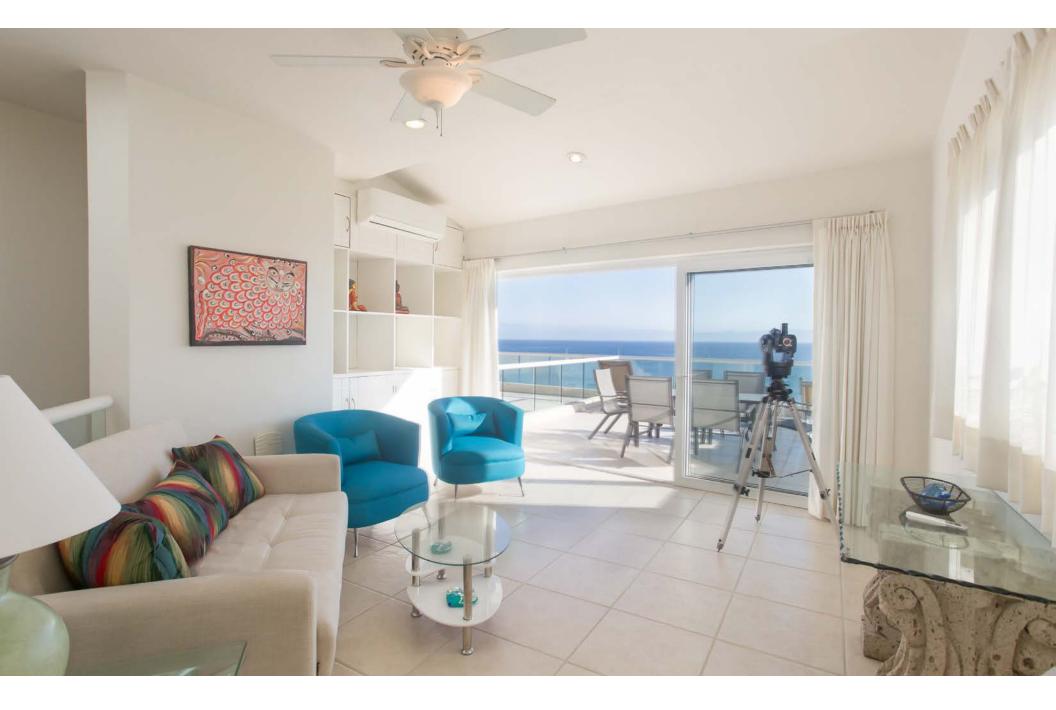

## Spectacular oceanfront penthouse with white water views to take your breath away!.

Punta Mita Penthouse de Amor includes 4 gorgeous bedrooms to accommodate from 2 to 8 guests, two expansive oceanfront terraces, loft and media room. At 3,335 square feet, nearly twice as large as most units. Distinguished by its enviable location (directly in front of a fantastic surf break and world-class ocean view), you will definitely be mesmerized by your view of the entire Banderas Bay, the Sierra Madre Mountains, the Marieta Islands, Vallarta city lights not to mention the surfers and the breaching Humpback whales during whale season. Life is easy at Punta Mita Penthouse de Amor with direct elevator access as well as taking the elevator down to the pool and beach level. A private key coded gate gives you entrance to the white sand beach and surf immediately in front. Your penthouse is an easy five minute walk to many great oceanfront restaurants, some even with your feet in the sand, and all overlooking the Pacific while you see and hear the waves gently rolling in.

## **USD \$745,000**

- COMMUNITY POOL
- 3,335 SQ FT OR 310 M2
- TOTAL CONSTRUCTION AREA:
- OCEAN VIEW
- 4 BATHROOMS
- 4 BEDROOMS

AV. DE LAS REDES S/N, PUNTA DE MITA, NAYARIT 63734, MÉXICO TEL : 329.291.5442 / 329.291.5402 INFO@RIVIERAPARTNERSREALTY.COM • WWW.RIVIERAPARTNERSREALTY.COM