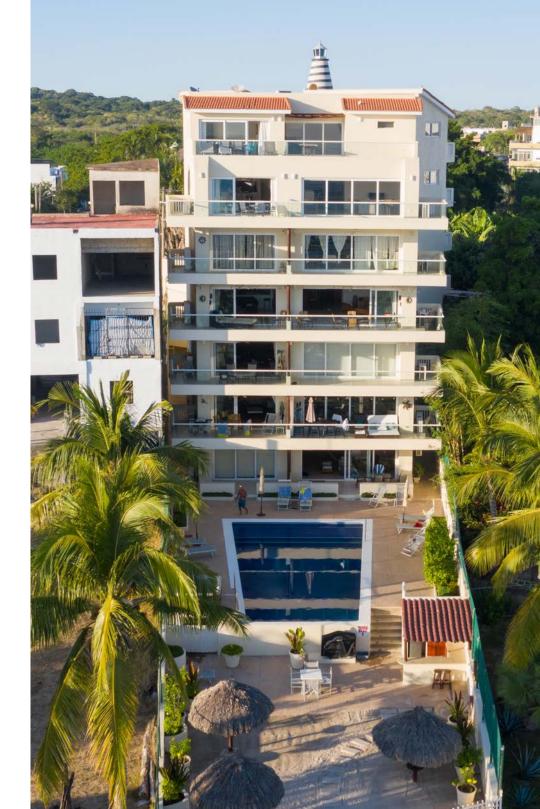

## Spectacular oceanfront penthouse with white water views to take your breath away!.

Punta Mita Penthouse de Amor includes 4 gorgeous bedrooms to accommodate from 2 to 8 guests, two expansive oceanfront terraces, loft and media room. At 3,335 square feet, nearly twice as large as most units. Distinguished by its enviable location (directly in front of a fantastic surf break and world-class ocean view), you will definitely be mesmerized by your view of the entire Banderas Bay, the Sierra Madre Mountains, the Marieta Islands, Vallarta city lights not to mention the surfers and the breaching Humpback whales during whale season. Life is easy at Punta Mita Penthouse de Amor with direct elevator access as well as taking the elevator down to the pool and beach level. A private key coded gate gives you entrance to the white sand beach and surf immediately in front. Your penthouse is an easy five minute walk to many great oceanfront restaurants, some even with your feet in the sand, and all overlooking the Pacific while you see and hear the waves gently rolling in.

## **USD \$745,000**

- COMMUNITY POOL
- 3,335 SQ FT OR 310 M2
- TOTAL CONSTRUCTION AREA:
- OCEAN VIEW
- 4 BATHROOMS
- 4 BEDROOMS

AV. DE LAS REDES S/N, PUNTA DE MITA, NAYARIT 63734, MÉXICO TEL : 329.291.5442 / 329.291.5402 INFO@RIVIERAPARTNERSREALTY.COM • WWW.RIVIERAPARTNERSREALTY.COM