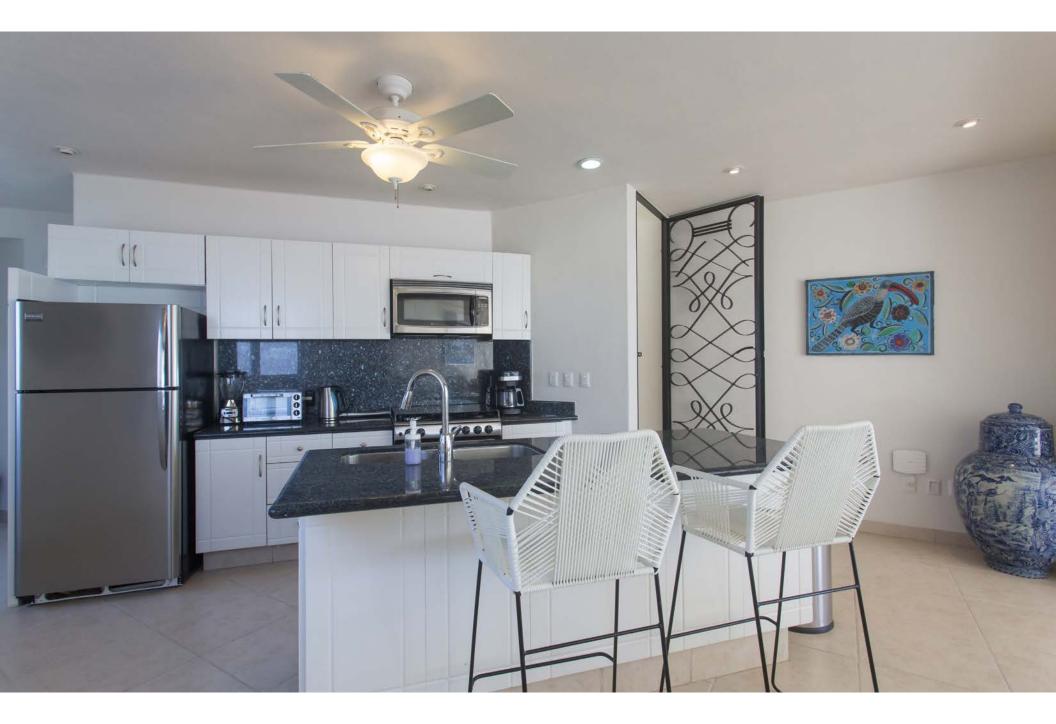

## Spectacular oceanfront penthouse with white water views to take your breath away!.

Punta Mita Penthouse de Amor includes 4 gorgeous bedrooms to accommodate from 2 to 8 guests, two expansive oceanfront terraces, loft and media room. At 3,335 square feet, nearly twice as large as most units. Distinguished by its enviable location (directly in front of a fantastic surf break and world-class ocean view), you will definitely be mesmerized by your view of the entire Banderas Bay, the Sierra Madre Mountains, the Marieta Islands, Vallarta city lights not to mention the surfers and the breaching Humpback whales during whale season. Life is easy at Punta Mita Penthouse de Amor with direct elevator access as well as taking the elevator down to the pool and beach level. A private key coded gate gives you entrance to the white sand beach and surf immediately in front. Your penthouse is an easy five minute walk to many great oceanfront restaurants, some even with your feet in the sand, and all overlooking the Pacific while you see and hear the waves gently rolling in.

## **USD \$745,000**

- COMMUNITY POOL
- 3,335 SQ FT OR 310 M2
- TOTAL CONSTRUCTION AREA:
- OCEAN VIEW
- 4 BATHROOMS
- 4 BEDROOMS

AV. DE LAS REDES S/N, PUNTA DE MITA, NAYARIT 63734, MÉXICO TEL : 329.291.5442 / 329.291.5402 INFO@RIVIERAPARTNERSREALTY.COM • WWW.RIVIERAPARTNERSREALTY.COM