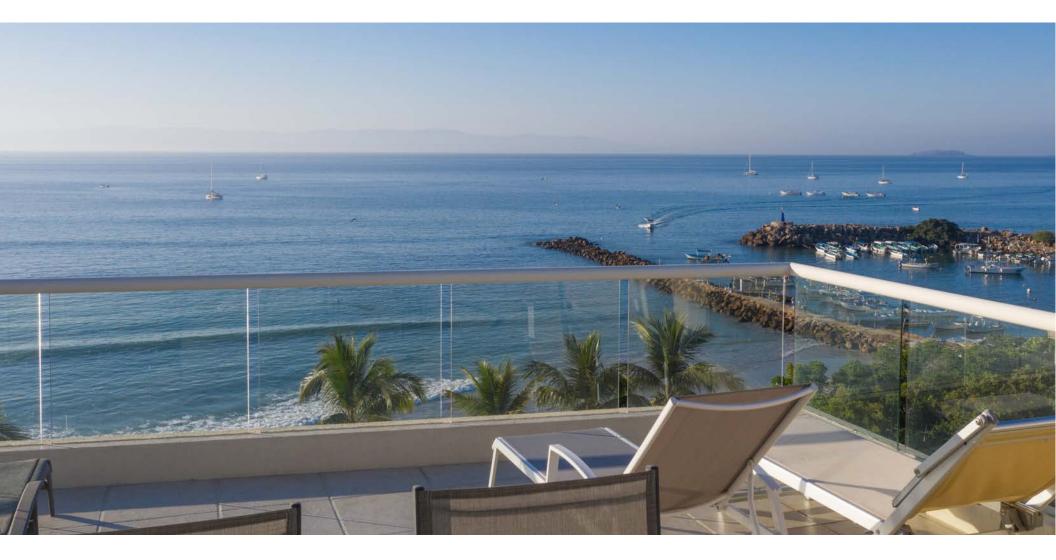

## Spectacular oceanfront penthouse with white water views to take your breath away!.

Punta Mita Penthouse de Amor includes 4 gorgeous bedrooms to accommodate from 2 to 8 guests, two expansive oceanfront terraces, loft and media room. At 3,335 square feet, nearly twice as large as most units. Distinguished by its enviable location (directly in front of a fantastic surf break and world-class ocean view), you will definitely be mesmerized by your view of the entire Banderas Bay, the Sierra Madre Mountains, the Marieta Islands, Vallarta city lights not to mention the surfers and the breaching Humpback whales during whale season. Life is easy at Punta Mita Penthouse de Amor with direct elevator access as well as taking the elevator down to the pool and beach level. A private key coded gate gives you entrance to the white sand beach and surf immediately in front. Your penthouse is an easy five minute walk to many great oceanfront restaurants, some even with your feet in the sand, and all overlooking the Pacific while you see and hear the waves gently rolling in.

## **USD \$745,000**

- COMMUNITY POOL
- 3,335 SQ FT OR 310 M2
- TOTAL CONSTRUCTION AREA:
- OCEAN VIEW
- 4 BATHROOMS
- 4 BEDROOMS

AV. DE LAS REDES S/N, PUNTA DE MITA, NAYARIT 63734, MÉXICO TEL : 329.291.5442 / 329.291.5402 INFO@RIVIERAPARTNERSREALTY.COM • WWW.RIVIERAPARTNERSREALTY.COM