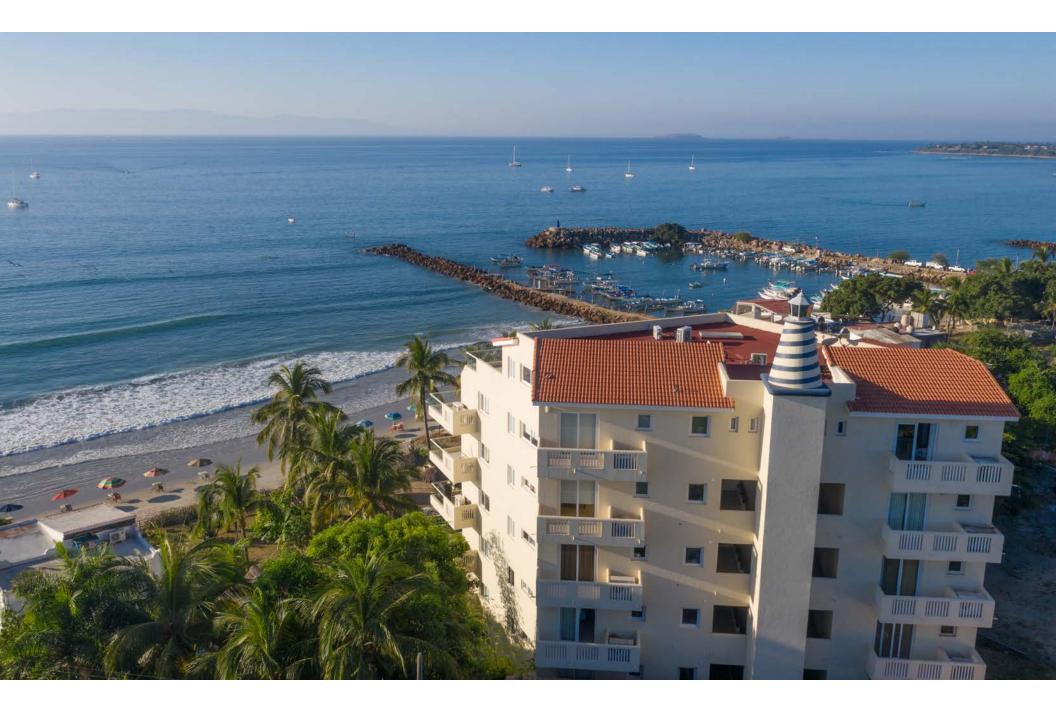

## Spectacular oceanfront penthouse with white water views to take your breath away!.

Punta Mita Penthouse de Amor includes 4 gorgeous bedrooms to accommodate from 2 to 8 guests, two expansive oceanfront terraces, loft and media room. At 3,335 square feet, nearly twice as large as most units. Distinguished by its enviable location (directly in front of a fantastic surf break and world-class ocean view), you will definitely be mesmerized by your view of the entire Banderas Bay, the Sierra Madre Mountains, the Marieta Islands, Vallarta city lights not to mention the surfers and the breaching Humpback whales during whale season. Life is easy at Punta Mita Penthouse de Amor with direct elevator access as well as taking the elevator down to the pool and beach level. A private key coded gate gives you entrance to the white sand beach and surf immediately in front. Your penthouse is an easy five minute walk to many great oceanfront restaurants, some even with your feet in the sand, and all overlooking the Pacific while you see and hear the waves gently rolling in.

## **USD \$745,000**

- COMMUNITY POOL
- 3,335 SQ FT OR 310 M2
- TOTAL CONSTRUCTION AREA:
- OCEAN VIEW
- 4 BATHROOMS
- 4 BEDROOMS

AV. DE LAS REDES S/N, PUNTA DE MITA, NAYARIT 63734, MÉXICO TEL : 329.291.5442 / 329.291.5402 INFO@RIVIERAPARTNERSREALTY.COM • WWW.RIVIERAPARTNERSREALTY.COM