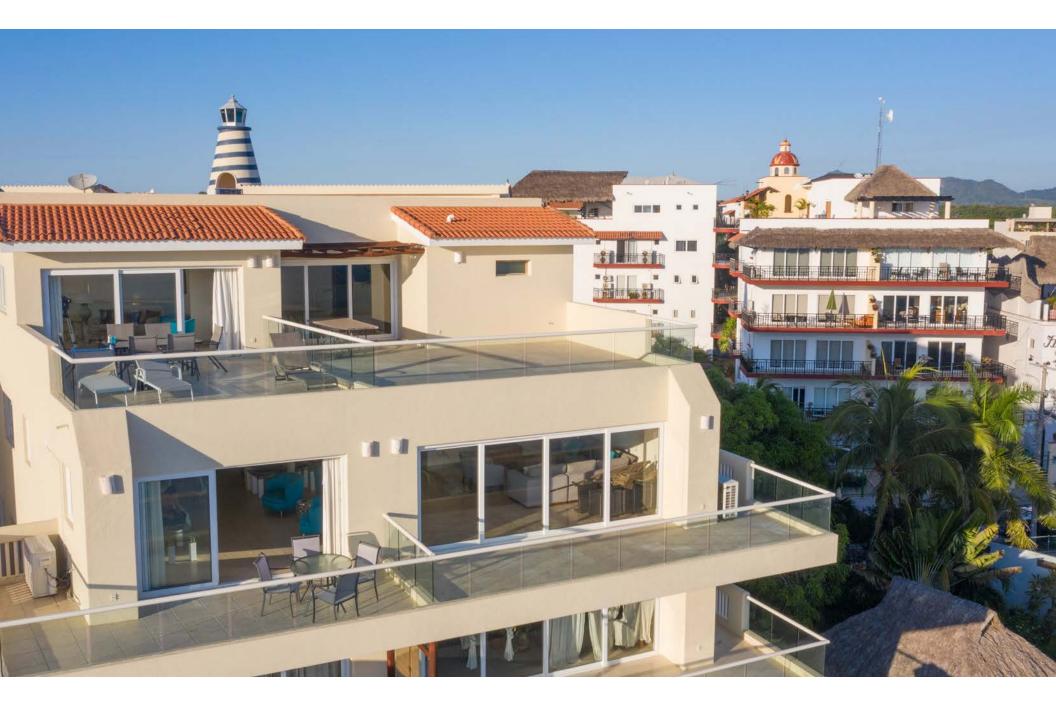

## Spectacular oceanfront penthouse with white water views to take your breath away!.

Punta Mita Penthouse de Amor includes 4 gorgeous bedrooms to accommodate from 2 to 8 guests, two expansive oceanfront terraces, loft and media room. At 3,335 square feet, nearly twice as large as most units. Distinguished by its enviable location (directly in front of a fantastic surf break and world-class ocean view), you will definitely be mesmerized by your view of the entire Banderas Bay, the Sierra Madre Mountains, the Marieta Islands, Vallarta city lights not to mention the surfers and the breaching Humpback whales during whale season. Life is easy at Punta Mita Penthouse de Amor with direct elevator access as well as taking the elevator down to the pool and beach level. A private key coded gate gives you entrance to the white sand beach and surf immediately in front. Your penthouse is an easy five minute walk to many great oceanfront restaurants, some even with your feet in the sand, and all overlooking the Pacific while you see and hear the waves gently rolling in.

## **USD \$745,000**

- COMMUNITY POOL
- 3,335 SQ FT OR 310 M2
- TOTAL CONSTRUCTION AREA:
- OCEAN VIEW
- 4 BATHROOMS
- 4 BEDROOMS

AV. DE LAS REDES S/N, PUNTA DE MITA, NAYARIT 63734, MÉXICO TEL : 329.291.5442 / 329.291.5402 INFO@RIVIERAPARTNERSREALTY.COM • WWW.RIVIERAPARTNERSREALTY.COM