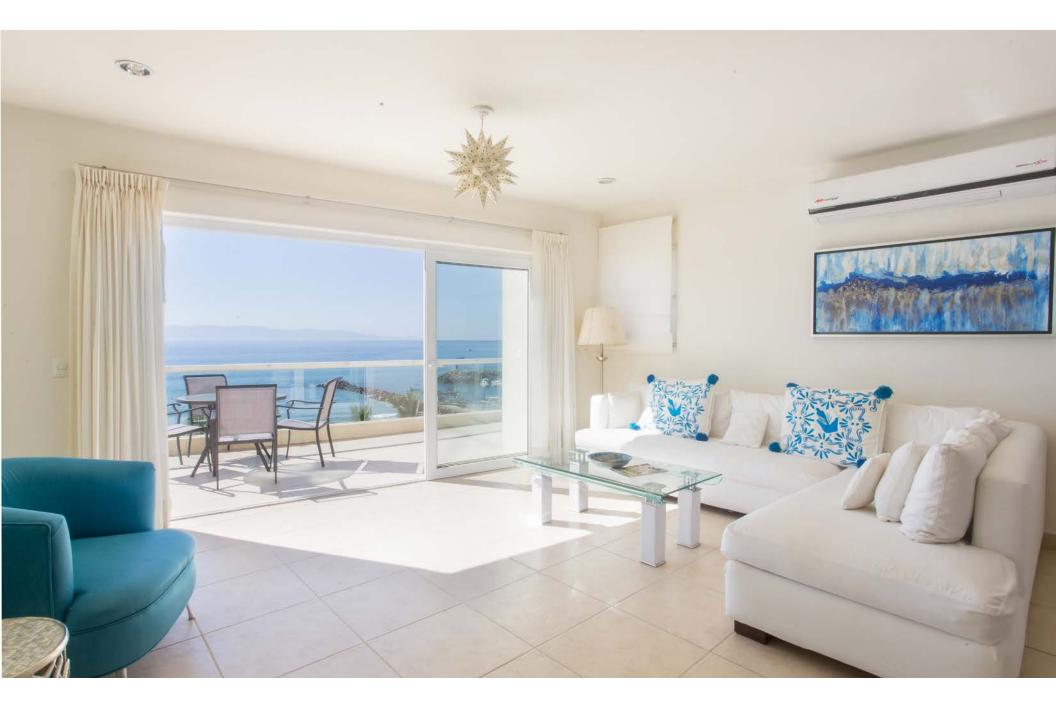

## Spectacular oceanfront penthouse with white water views to take your breath away!.

Punta Mita Penthouse de Amor includes 4 gorgeous bedrooms to accommodate from 2 to 8 guests, two expansive oceanfront terraces, loft and media room. At 3,335 square feet, nearly twice as large as most units. Distinguished by its enviable location (directly in front of a fantastic surf break and world-class ocean view), you will definitely be mesmerized by your view of the entire Banderas Bay, the Sierra Madre Mountains, the Marieta Islands, Vallarta city lights not to mention the surfers and the breaching Humpback whales during whale season. Life is easy at Punta Mita Penthouse de Amor with direct elevator access as well as taking the elevator down to the pool and beach level. A private key coded gate gives you entrance to the white sand beach and surf immediately in front. Your penthouse is an easy five minute walk to many great oceanfront restaurants, some even with your feet in the sand, and all overlooking the Pacific while you see and hear the waves gently rolling in.

## **USD \$745,000**

- COMMUNITY POOL
- 3,335 SQ FT OR 310 M2
- TOTAL CONSTRUCTION AREA:
- OCEAN VIEW
- 4 BATHROOMS
- 4 BEDROOMS

AV. DE LAS REDES S/N, PUNTA DE MITA, NAYARIT 63734, MÉXICO TEL : 329.291.5442 / 329.291.5402 INFO@RIVIERAPARTNERSREALTY.COM • WWW.RIVIERAPARTNERSREALTY.COM