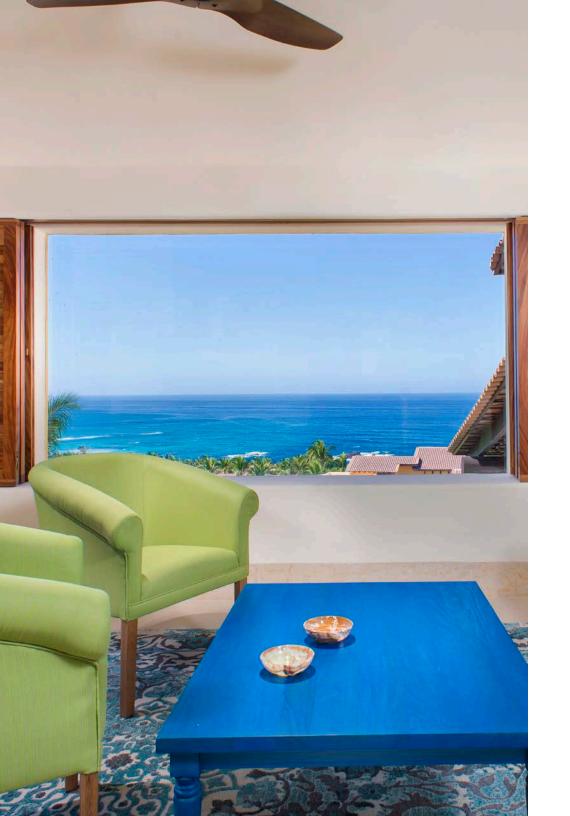

This exceptional villa, recently completed as part of the final phase, stands as a pristine gem. Perched atop the most exclusive hillside in Punta Mita, Villa 53 offers breathtaking ocean views and panoramic sunsets throughout the year.

The entrance is truly captivating, guiding you through a stunning interior courtyard into an open-concept main living area with soaring vaulted ceilings and uninterrupted ocean views. From the living and dining areas, step onto a private terrace, complete with a sparkling pool and jacuzzi, adjacent to the master suite. Each bedroom is thoughtfully appointed with en-suite bathrooms and private sitting areas, offering comfort and privacy, ideal for family or multigenerational gatherings. The gourmet kitchen is outfitted with top-tier Wolf and SubZero appliances, a dedicated pantry, and convenient access to a full-service area.