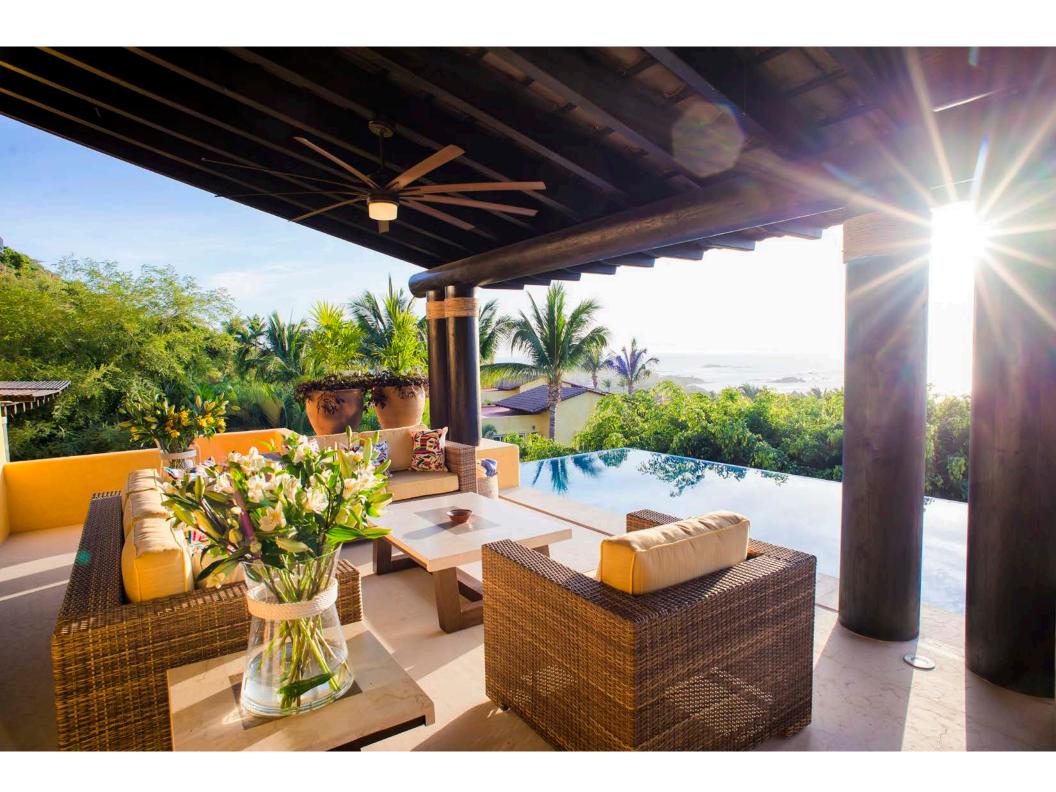

This exceptional villa, recently completed as part of the final phase, stands as a pristine gem. Perched atop the most exclusive hillside in Punta Mita, Villa 53 offers breathtaking ocean views and panoramic sunsets throughout the year.

The entrance is truly captivating, guiding you through a stunning interior courtyard into an open-concept main living area with soaring vaulted ceilings and uninterrupted ocean views. From the living and dining areas, step onto a private terrace, complete with a sparkling pool and jacuzzi, adjacent to the master suite. Each bedroom is thoughtfully appointed with en-suite bathrooms and private sitting areas, offering comfort and privacy, ideal for family or multigenerational gatherings. The gourmet kitchen is outfitted with top-tier Wolf and SubZero appliances, a dedicated pantry, and convenient access to a full-service area.