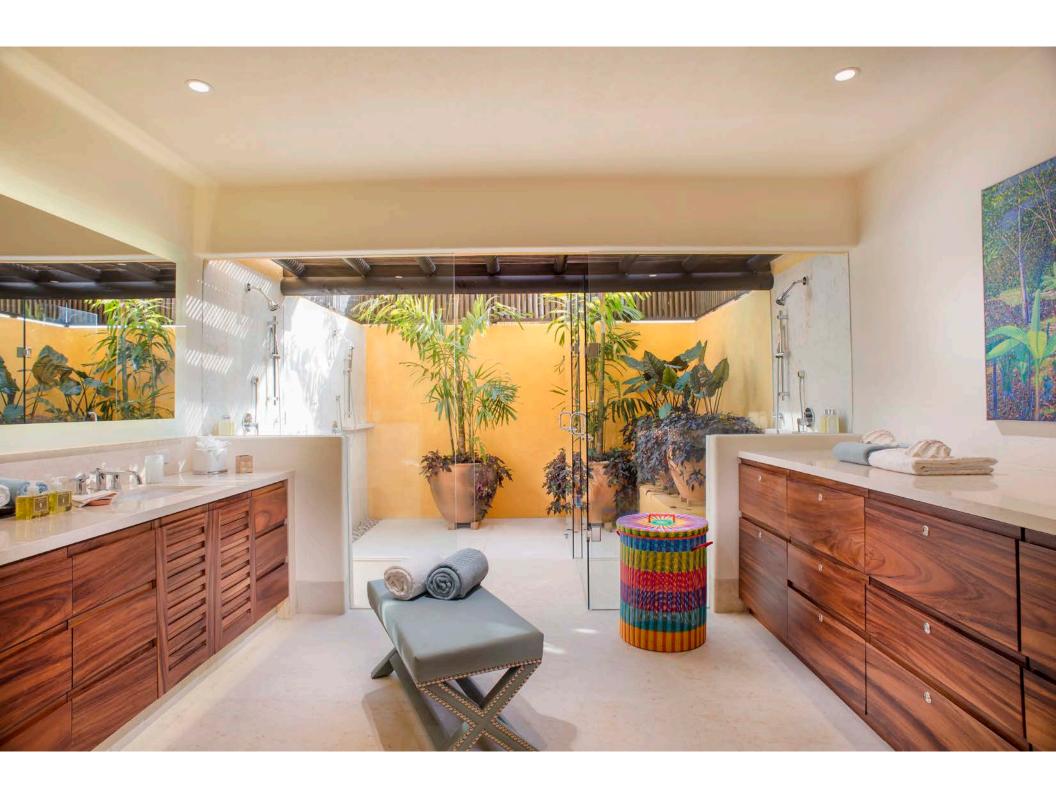

The entrance is truly captivating, guiding you through a stunning interior courtyard into an open-concept main living area with soaring vaulted ceilings and uninterrupted ocean views. From the living and dining areas, step onto a private terrace, complete with a sparkling pool and jacuzzi, adjacent to the master suite. Each bedroom is thoughtfully appointed with en-suite bathrooms and private sitting areas, offering comfort and privacy, ideal for family or multigenerational gatherings. The gourmet kitchen is outfitted with top-tier Wolf and SubZero appliances, a dedicated pantry, and convenient access to a full-service area.