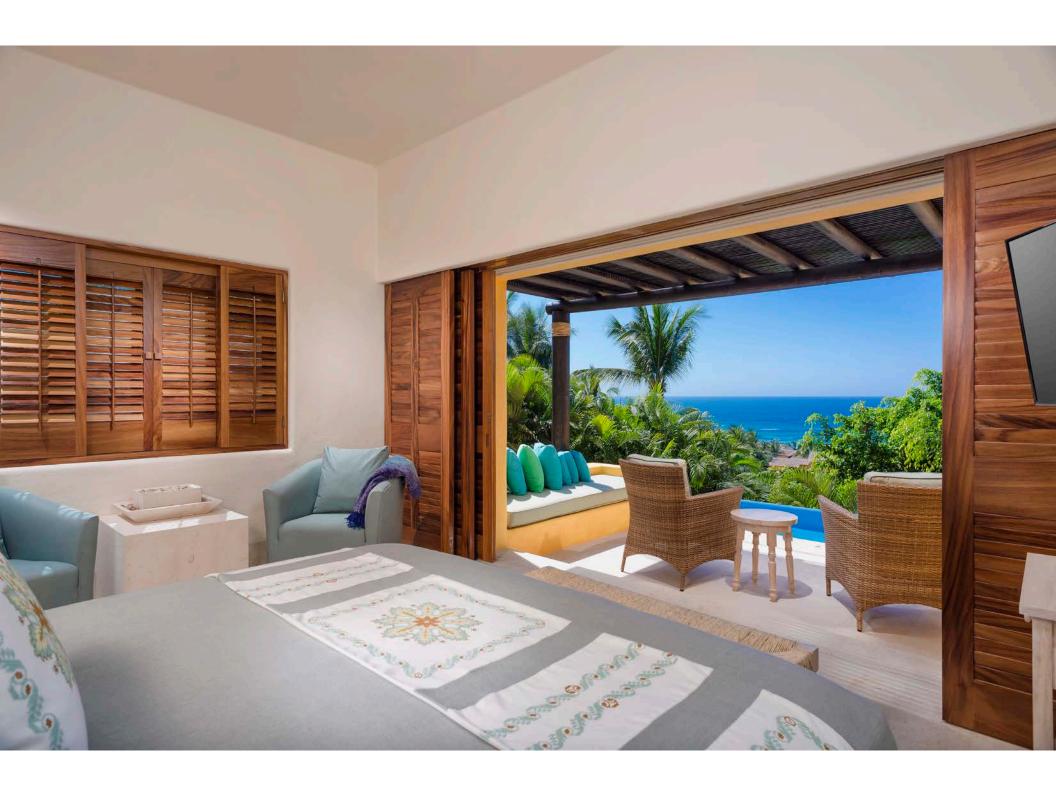

This exceptional villa, recently completed as part of the final phase, stands as a pristine gem. Perched atop the most exclusive hillside in Punta Mita, Villa 53 offers breathtaking ocean views and panoramic sunsets throughout the year.

The entrance is truly captivating, guiding you through a stunning interior courtyard into an open-concept main living area with soaring vaulted ceilings and uninterrupted ocean views. From the living and dining areas, step onto a private terrace, complete with a sparkling pool and jacuzzi, adjacent to the master suite. Each bedroom is thoughtfully appointed with en-suite bathrooms and private sitting areas, offering comfort and privacy, ideal for family or multigenerational gatherings. The gourmet kitchen is outfitted with top-tier Wolf and SubZero appliances, a dedicated pantry, and convenient access to a full-service area.