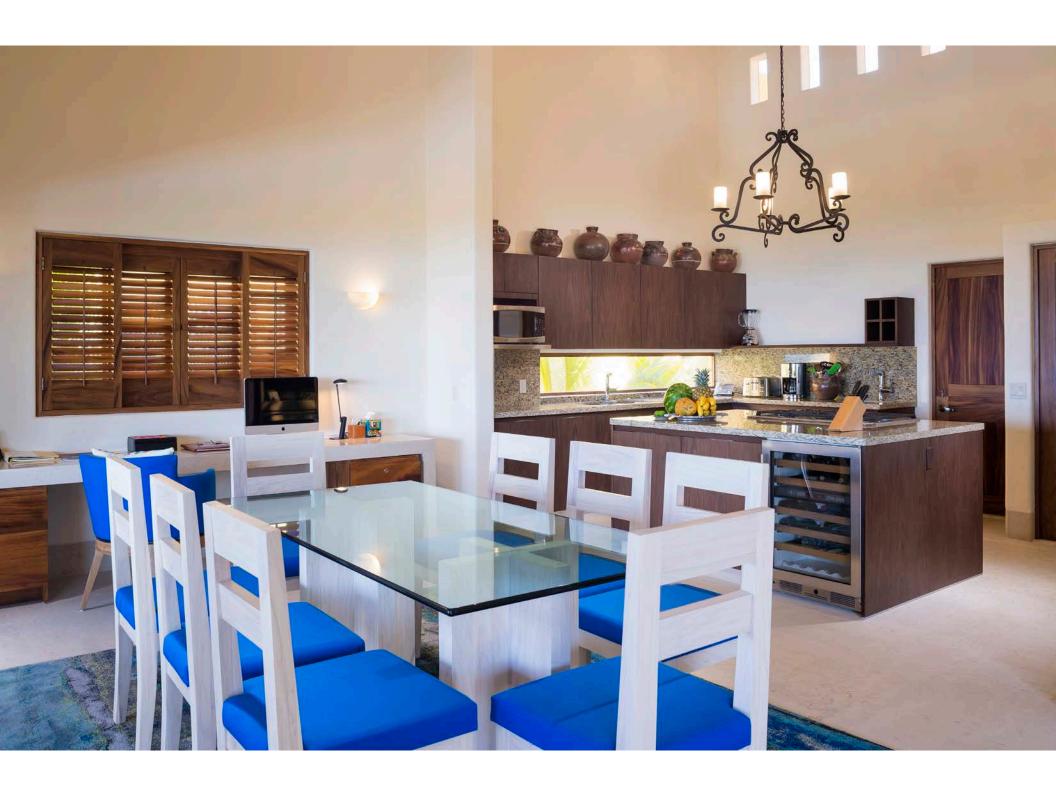

The entrance is truly captivating, guiding you through a stunning interior courtyard into an open-concept main living area with soaring vaulted ceilings and uninterrupted ocean views. From the living and dining areas, step onto a private terrace, complete with a sparkling pool and jacuzzi, adjacent to the master suite. Each bedroom is thoughtfully appointed with en-suite bathrooms and private sitting areas, offering comfort and privacy, ideal for family or multigenerational gatherings. The gourmet kitchen is outfitted with top-tier Wolf and SubZero appliances, a dedicated pantry, and convenient access to a full-service area.