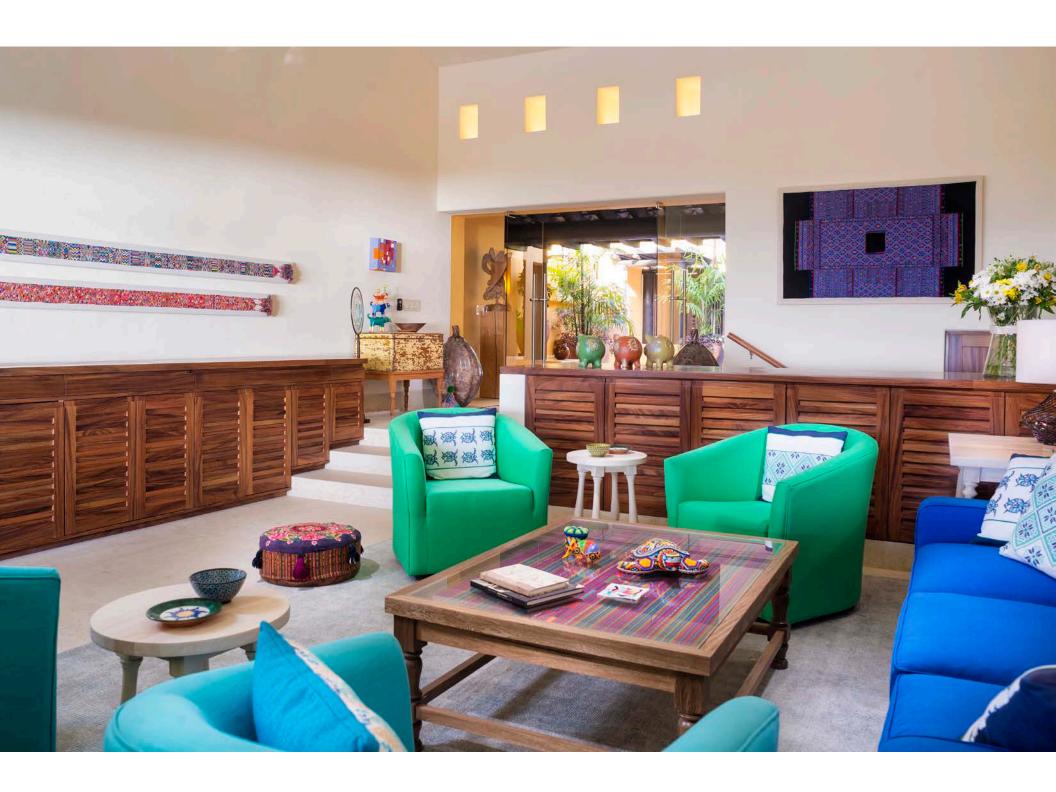

The entrance is truly captivating, guiding you through a stunning interior courtyard into an open-concept main living area with soaring vaulted ceilings and uninterrupted ocean views. From the living and dining areas, step onto a private terrace, complete with a sparkling pool and jacuzzi, adjacent to the master suite. Each bedroom is thoughtfully appointed with en-suite bathrooms and private sitting areas, offering comfort and privacy, ideal for family or multigenerational gatherings. The gourmet kitchen is outfitted with top-tier Wolf and SubZero appliances, a dedicated pantry, and convenient access to a full-service area.