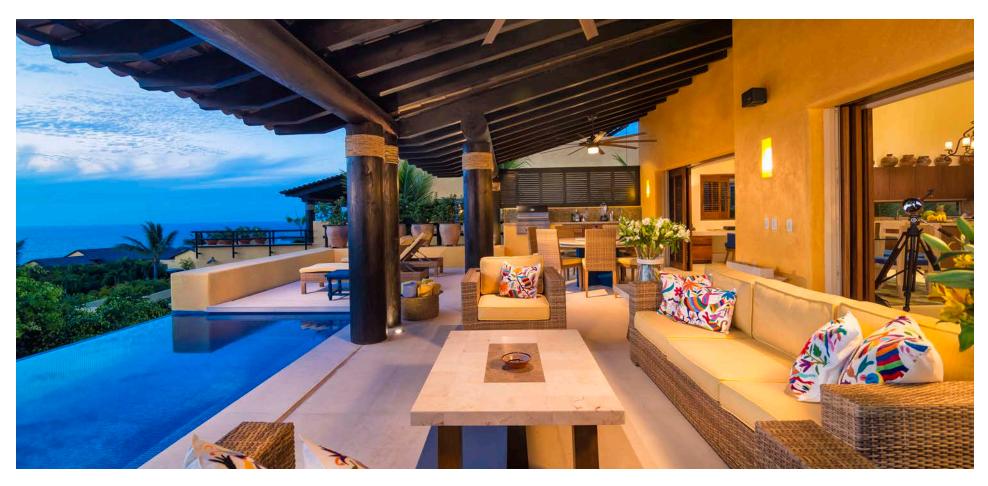

This exceptional villa, recently completed as part of the final phase, stands as a pristine gem. Perched atop the most exclusive hillside in Punta Mita, Villa 53 offers breathtaking ocean views and panoramic sunsets throughout the year.

The entrance is truly captivating, guiding you through a stunning interior courtyard into an open-concept main living area with soaring vaulted ceilings and uninterrupted ocean views. From the living and dining areas, step onto a private terrace, complete with a sparkling pool and jacuzzi, adjacent to the master suite. Each bedroom is thoughtfully appointed with en-suite bathrooms and private sitting areas, offering comfort and privacy, ideal for family or multigenerational gatherings. The gourmet kitchen is outfitted with top-tier Wolf and SubZero appliances, a dedicated pantry, and convenient access to a full-service area.