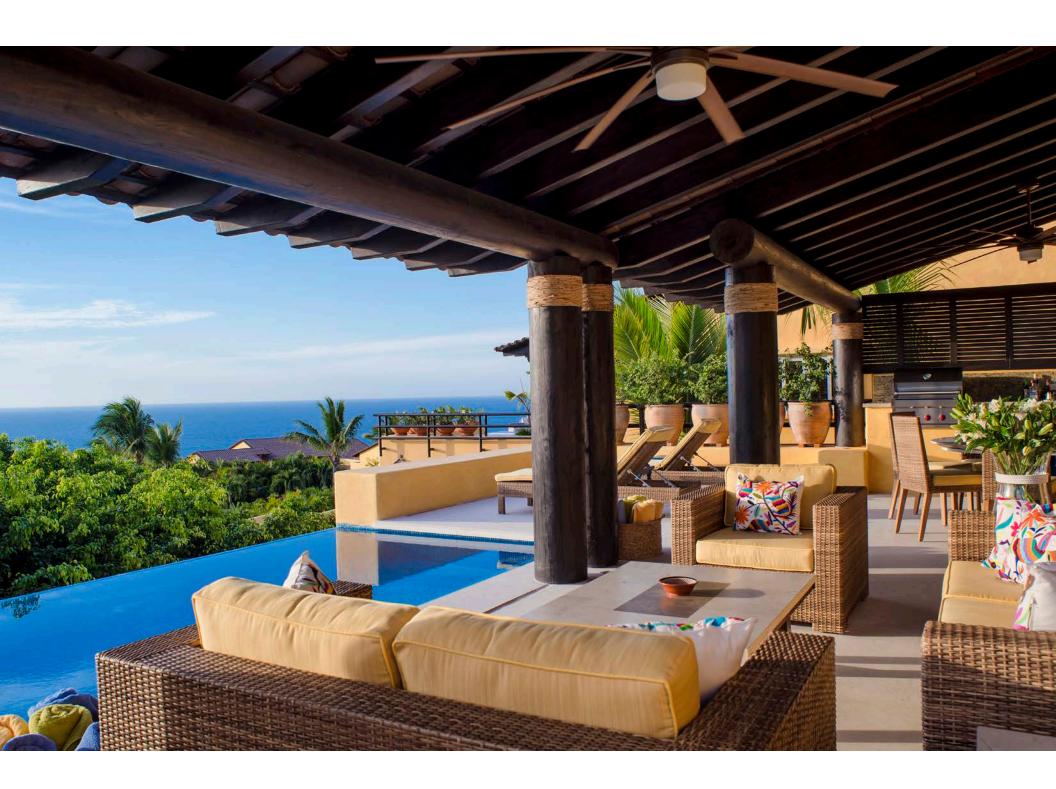

The entrance is truly captivating, guiding you through a stunning interior courtyard into an open-concept main living area with soaring vaulted ceilings and uninterrupted ocean views. From the living and dining areas, step onto a private terrace, complete with a sparkling pool and jacuzzi, adjacent to the master suite. Each bedroom is thoughtfully appointed with en-suite bathrooms and private sitting areas, offering comfort and privacy, ideal for family or multigenerational gatherings. The gourmet kitchen is outfitted with top-tier Wolf and SubZero appliances, a dedicated pantry, and convenient access to a full-service area.