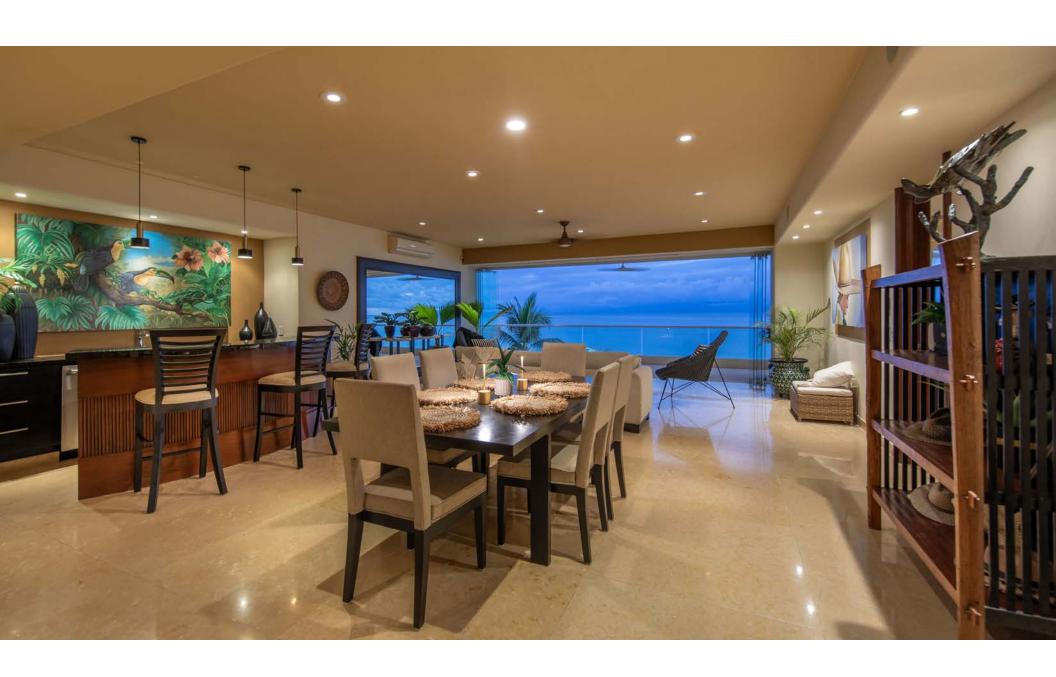

This beachfront beacon of elegance consists of three large bedrooms and 3.5 bathrooms, offers expansive living spaces, and is fully furnished. Its design is perfect for gatherings and entertainment. The grand patio invites unforgettable sunrise and sunset views, festivities, and direct access to the soft sandy beach.

- 3 bedrooms
- 3.5 bathrooms
- Community Pool
- Total Construction Area: 3,701.44 sq ft or 344 m²
- Ocean Front

**USD** \$1,700,000

**AV. DE LAS REDES S/N, PUNTA DE MITA, NAYARIT 63734, MÉXICO** TEL: 329.291.5442 / 329.291.5402