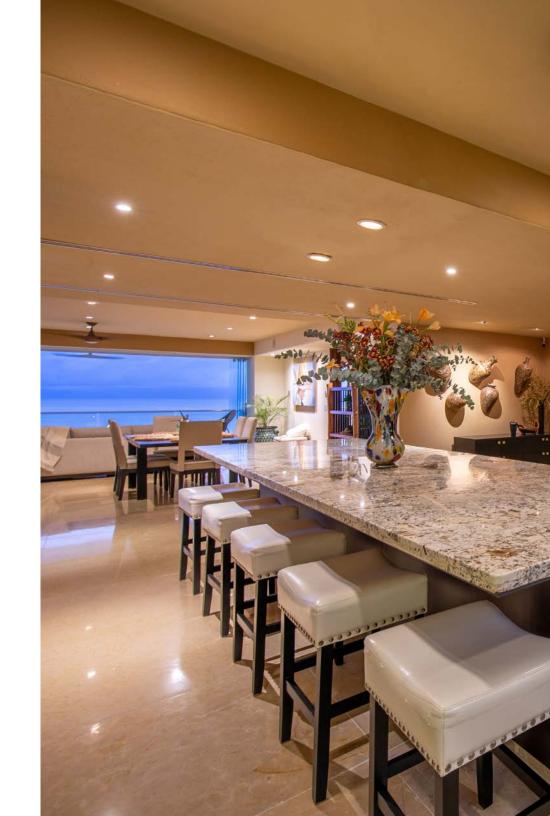

This beachfront beacon of elegance consists of three large bedrooms and 3.5 bathrooms, offers expansive living spaces, and is fully furnished. Its design is perfect for gatherings and entertainment. The grand patio invites unforgettable sunrise and sunset views, festivities, and direct access to the soft sandy beach.

- 3 bedrooms
- 3.5 bathrooms
- Community Pool
- Total Construction Area: 3,701.44 sq ft or 344 m²
- Ocean Front

**USD** \$1,700,000

**AV. DE LAS REDES S/N, PUNTA DE MITA, NAYARIT 63734, MÉXICO** TEL: 329.291.5442 / 329.291.5402