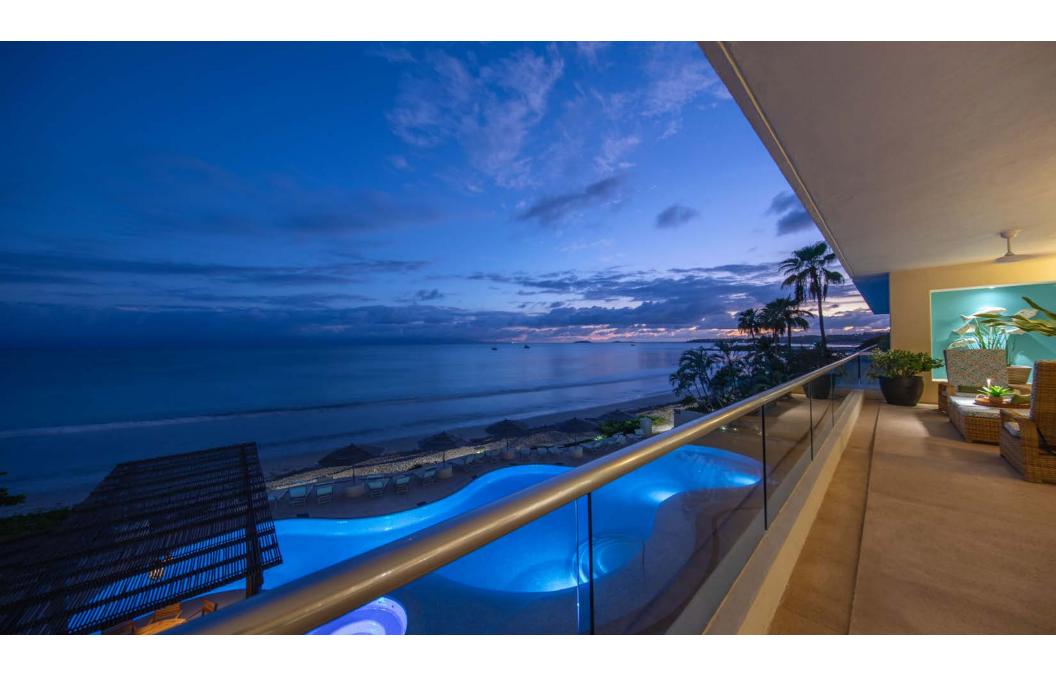

This beachfront beacon of elegance consists of three large bedrooms and 3.5 bathrooms, offers expansive living spaces, and is fully furnished. Its design is perfect for gatherings and entertainment. The grand patio invites unforgettable sunrise and sunset views, festivities, and direct access to the soft sandy beach.

- 3 bedrooms
- 3.5 bathrooms
- Community Pool
- Total Construction Area: 3,701.44 sq ft or 344 m²
- Ocean Front

**USD** \$1,700,000

**AV. DE LAS REDES S/N, PUNTA DE MITA, NAYARIT 63734, MÉXICO** TEL: 329.291.5442 / 329.291.5402