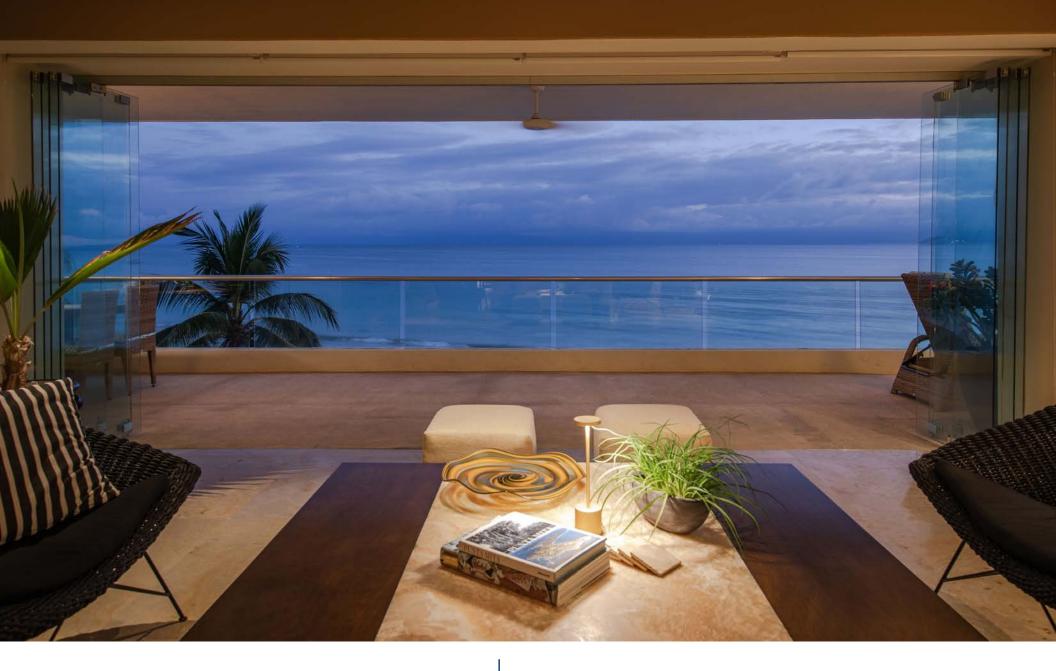

This beachfront beacon of elegance consists of three large bedrooms and 3.5 bathrooms, offers expansive living spaces, and is fully furnished. Its design is perfect for gatherings and entertainment. The grand patio invites unforgettable sunrise and sunset views, festivities, and direct access to the soft sandy beach.

- 3 bedrooms
- 3.5 bathrooms
- Community Pool
- Total Construction Area: 3,701.44 sq ft or 344 m²
- Ocean Front

**USD** \$1,700,000

**AV. DE LAS REDES S/N, PUNTA DE MITA, NAYARIT 63734, MÉXICO** TEL: 329.291.5442 / 329.291.5402