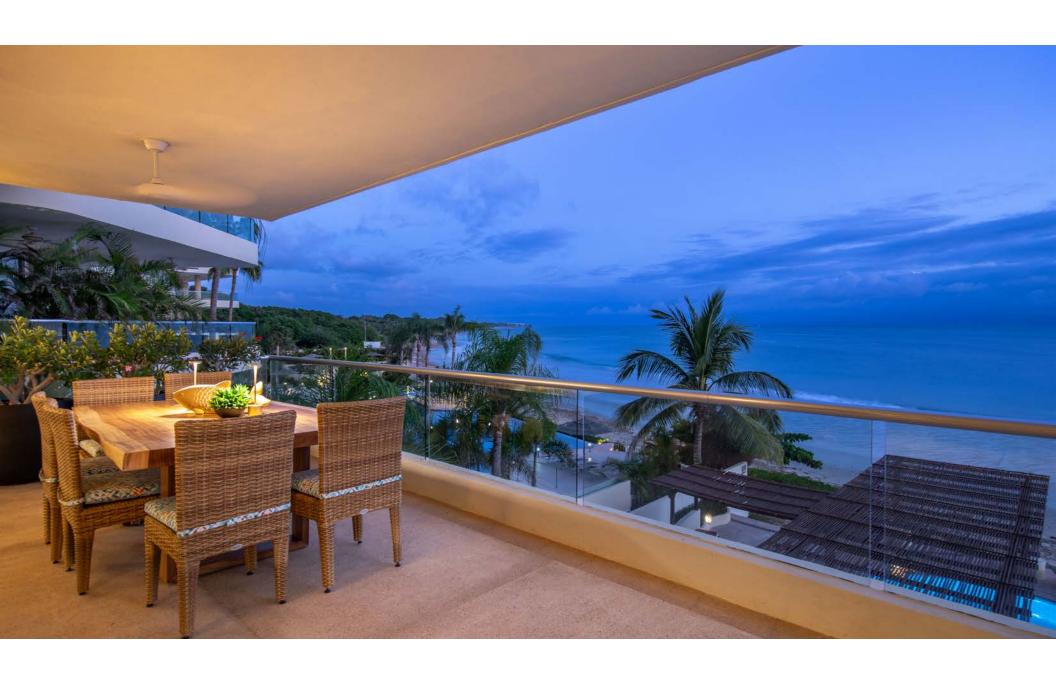

This beachfront beacon of elegance consists of three large bedrooms and 3.5 bathrooms, offers expansive living spaces, and is fully furnished. Its design is perfect for gatherings and entertainment. The grand patio invites unforgettable sunrise and sunset views, festivities, and direct access to the soft sandy beach.

- 3 bedrooms
- 3.5 bathrooms
- Community Pool
- Total Construction Area: 3,701.44 sq ft or 344 m²
- Ocean Front

**USD** \$1,700,000

**AV. DE LAS REDES S/N, PUNTA DE MITA, NAYARIT 63734, MÉXICO** TEL: 329.291.5442 / 329.291.5402