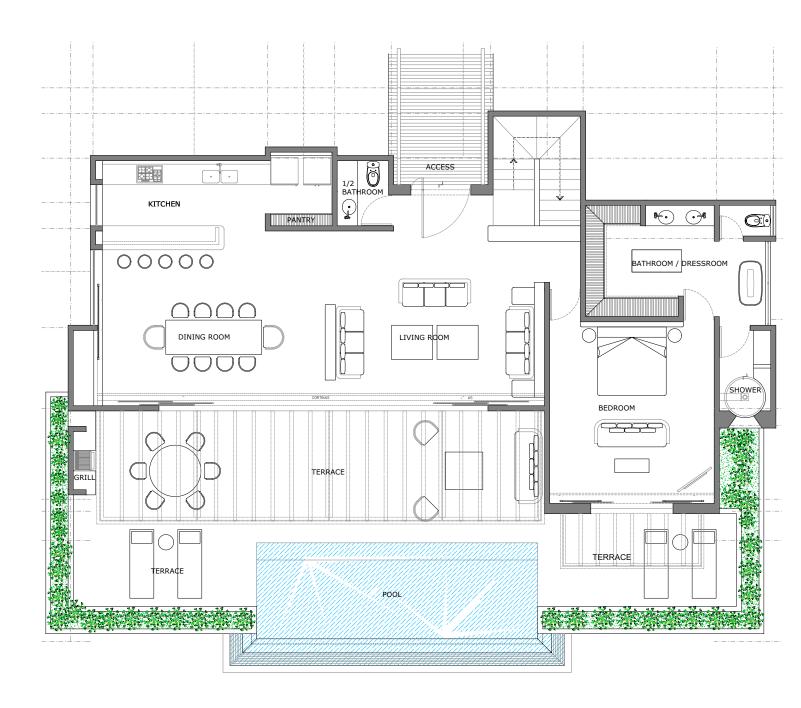

## **GROUND FLOOR**

**INTERIOR AREA:** 429 m2 | 4,617.72 ft2 **EXTERIOR AREA:** 165 m2 | 1,776.045 ft2

**POOL:** 31m2 | 333.681 ft2

**TOTAL AREA:** 625 m2 | 6,727.444 ft2