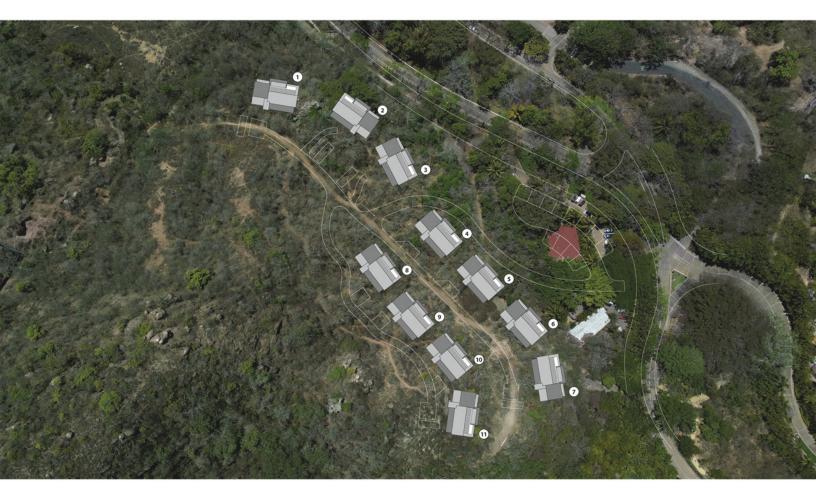

Bellavista, where luxury living meets breathtaking views. Nestled in the hills of Punta Mita, Bellavista offers a luxurious escape in paradise. This exclusive community boasts 11 stunning 4-bedroom residences, each designed to capture breathtaking views of the Pacific Ocean and Punta Mita Golf Courses.

"Bellavista," aptly named in Spanish for "beautiful view," promises an unparalleled living experience amidst stunning scenery.

| N°. DE VILLA | CONSTRUCCIÓN TOTAL (M²) | PRECIO USD  |
|--------------|-------------------------|-------------|
| 1            | 625                     | \$5,900,000 |
| 2            | 625                     | SOLD        |
| 3            | 625                     | \$5,900,000 |
| 4            | 625                     | \$5,900,000 |
| 5            | 625                     | \$5,900,000 |
| 6            | 625                     | \$5,975,000 |
| 7            | 625                     | \$5,975,000 |
| 8            | 625                     | SOLD        |
| 9            | 625                     | SOLD        |
| 10           | 625                     | PENDING     |
| 11           | 625                     | SOLD        |