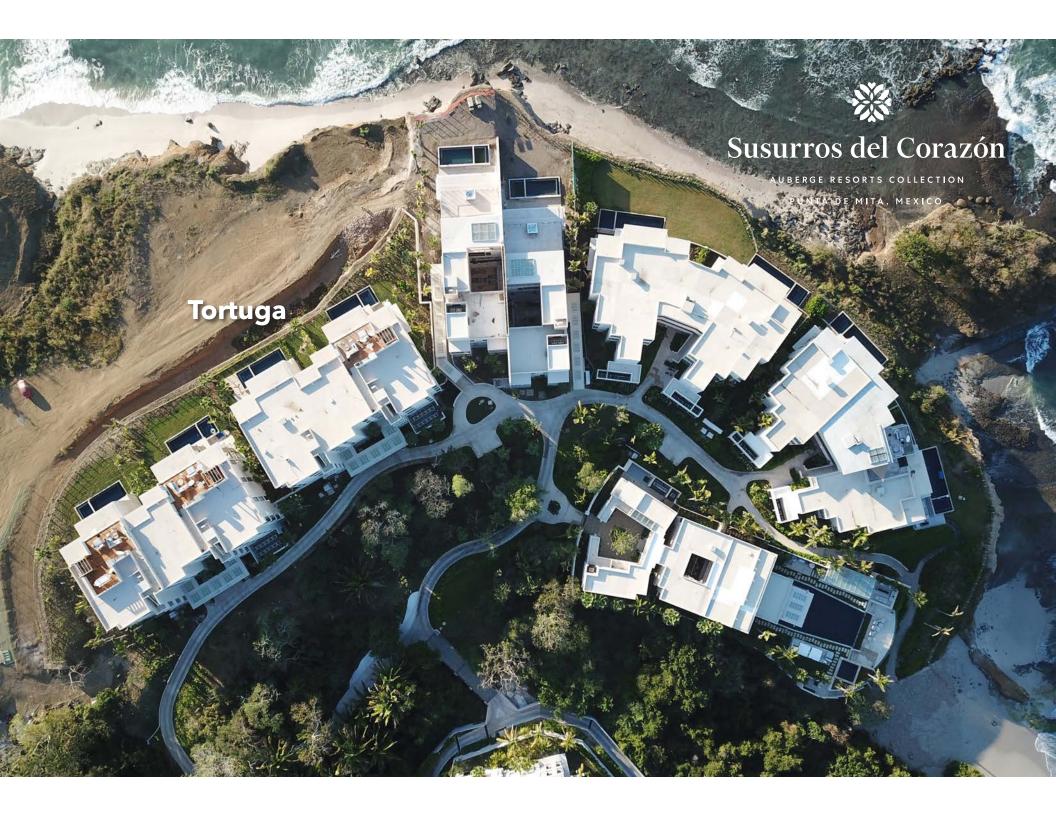

## Tortuga 2

THE AUBERGE BRANDED RESIDENCES IN PUNTA DE MITA.

Modern Mexican contemporary architecture where tropical jungle meets the warm Pacific Ocean of the Banderas Bay. This ground-floor Auberge branded residence is the perfect place to relax and unwind, with expansive covered and uncovered terraces, garden, and a private oversized pool and jacuzzi on the terrace. Offering breathtaking views out over the sandy beach and dramatic rocky headlands with the warm Pacific oceans breaking waves and white water opening into the bay of Banderas, and beyond to the city of Puerto Vallarta which is hugged by the Sierra Madre mountains. This luxurious and spacious 3 bedroom 3 ½ bathroom Auberge branded residential property exudes comfort, luxury, and elegance everywhere one looks. With the Auberge brand providing the highest world-class service, facilities, and amenities one can enjoy being home in this incredible property, while at the same time enjoy all the services provided by this world-class leading brand, all a text message, call or short walk away!