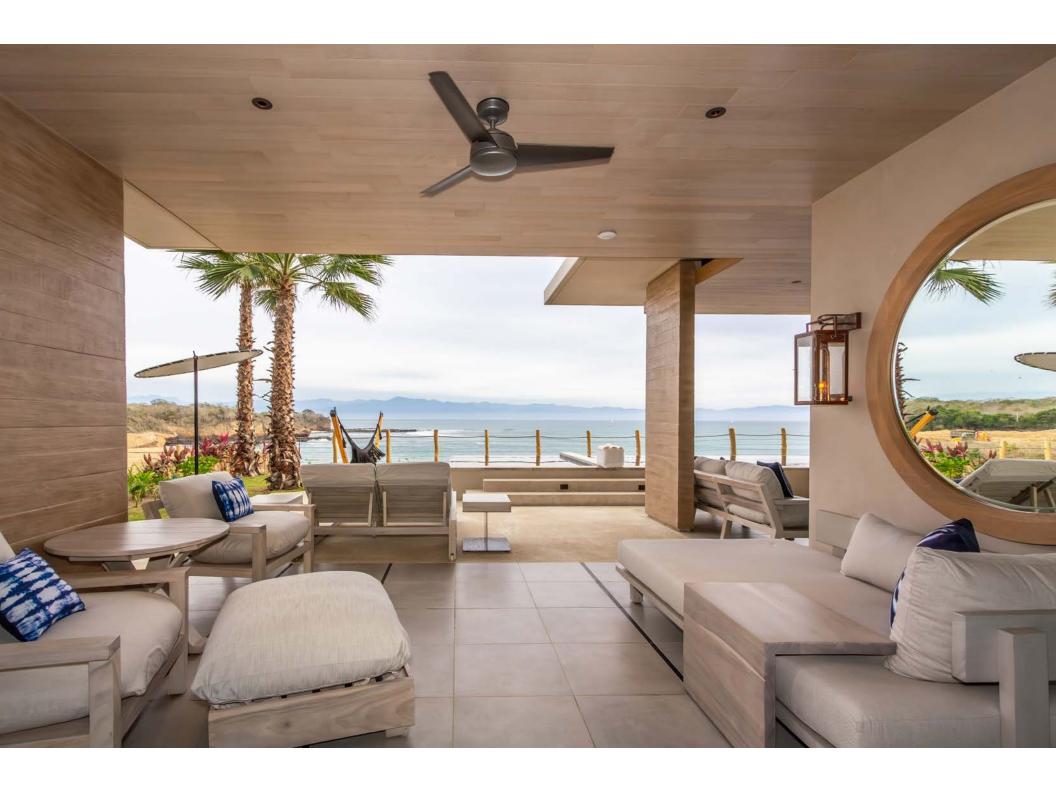

## Tortuga 2

THE AUBERGE BRANDED RESIDENCES IN PUNTA DE MITA.

Modern Mexican contemporary architecture where tropical jungle meets the warm Pacific Ocean of the Banderas Bay. This ground-floor Auberge branded residence is the perfect place to relax and unwind, with expansive covered and uncovered terraces, garden, and a private oversized pool and jacuzzi on the terrace. Offering breathtaking views out over the sandy beach and dramatic rocky headlands with the warm Pacific oceans breaking waves and white water opening into the bay of Banderas, and beyond to the city of Puerto Vallarta which is hugged by the Sierra Madre mountains. This luxurious and spacious 3 bedroom 3 ½ bathroom Auberge branded residential property exudes comfort, luxury, and elegance everywhere one looks. With the Auberge brand providing the highest world-class service, facilities, and amenities one can enjoy being home in this incredible property, while at the same time enjoy all the services provided by this world-class leading brand, all a text message, call or short walk away!

This property allows one to enjoy the one bedroom lock-off suite, with its private entrance, or choose the main living, dining, terrace, powder room, laundry, master suite and second bedroom, alternatively, bring the entire family and enjoy all three luxury suites, and expansive main terrace with living, dining with built in bar and BBQ area to enjoy with family and friends. Gourmet main kitchen and Scully with doors to be able to privately prepare all, or simple close off so out of the view of one's family and guests! The master suite has a large terrace and direct access to the private oversized pool and jacuzzi to enjoy the spectacular sunrises or the lights of Puerto Vallarta in the distance after dark.