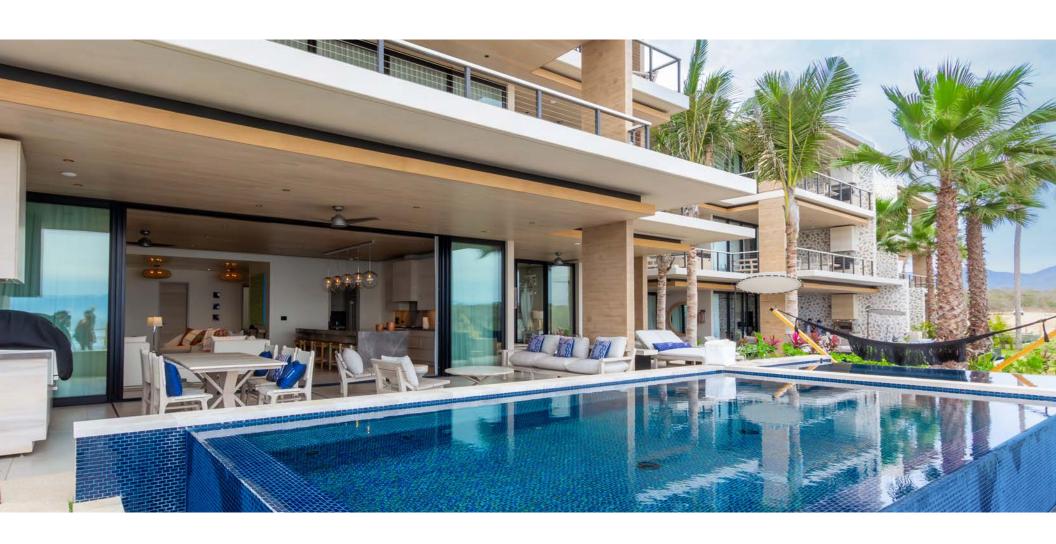

## Tortuga 2

THE AUBERGE BRANDED RESIDENCES IN PUNTA DE MITA.

Modern Mexican contemporary architecture where tropical jungle meets the warm Pacific Ocean of the Banderas Bay. This ground-floor Auberge branded residence is the perfect place to relax and unwind, with expansive covered and uncovered terraces, garden, and a private oversized pool and jacuzzi on the terrace. Offering breathtaking views out over the sandy beach and dramatic rocky headlands with the warm Pacific oceans breaking waves and white water opening into the bay of Banderas, and beyond to the city of Puerto Vallarta which is hugged by the Sierra Madre mountains. This luxurious and spacious 3 bedroom 3 ½ bathroom Auberge branded residential property exudes comfort, luxury, and elegance everywhere one looks. With the Auberge brand providing the highest world-class service, facilities, and amenities one can enjoy being home in this incredible property, while at the same time enjoy all the services provided by this world-class leading brand, all a text message, call or short walk away!

This property allows one to enjoy the one bedroom lock-off suite, with its private entrance, or choose the main living, dining, terrace, powder room, laundry, master suite and second bedroom, alternatively, bring the entire family and enjoy all three luxury suites, and expansive main terrace with living, dining with built in bar and BBQ area to enjoy with family and friends. Gourmet main kitchen and Scully with doors to be able to privately prepare all, or simple close off so out of the view of one's family and guests! The master suite has a large terrace and direct access to the private oversized pool and jacuzzi to enjoy the spectacular sunrises or the lights of Puerto Vallarta in the distance after dark.

3 BEDROOMS
3.5 BATHROOMS
GROUND FLOOR
AC AREA:
3,200 SQ FT OR 298 M2
PRIVATE POOL & JACUZZI
OCEAN VIEW

AV. DE LAS REDES S/N, PUNTA DE MITA, NAYARIT 63734, MÉXICO TEL: 329.291.5442 / 329.291.5402

INFO@RIVIERAPARTNERSREALTY.COM • WWW.RIVIERAPARTNERSREALTY.COM