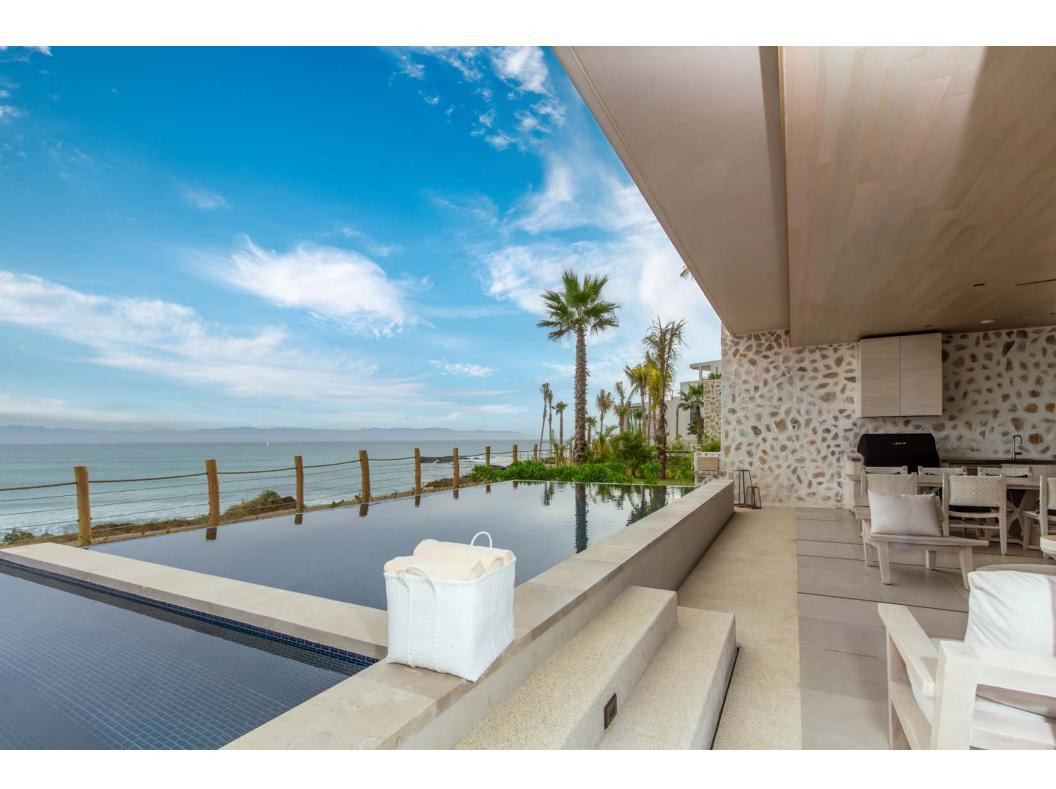

## Tortuga 2

THE AUBERGE BRANDED RESIDENCES IN PUNTA DE MITA.

Modern Mexican contemporary architecture where tropical jungle meets the warm Pacific Ocean of the Banderas Bay. This ground-floor Auberge branded residence is the perfect place to relax and unwind, with expansive covered and uncovered terraces, garden, and a private oversized pool and jacuzzi on the terrace. Offering breathtaking views out over the sandy beach and dramatic rocky headlands with the warm Pacific oceans breaking waves and white water opening into the bay of Banderas, and beyond to the city of Puerto Vallarta which is hugged by the Sierra Madre mountains. This luxurious and spacious 3 bedroom 3 ½ bathroom Auberge branded residential property exudes comfort, luxury, and elegance everywhere one looks. With the Auberge brand providing the highest world-class service, facilities, and amenities one can enjoy being home in this incredible property, while at the same time enjoy all the services provided by this world-class leading brand, all a text message, call or short walk away!

This property allows one to enjoy the one bedroom lock-off suite, with its private entrance, or choose the main living, dining, terrace, powder room, laundry, master suite and second bedroom, alternatively, bring the entire family and enjoy all three luxury suites, and expansive main terrace with living, dining with built in bar and BBQ area to enjoy with family and friends. Gourmet main kitchen and Scully with doors to be able to privately prepare all, or simple close off so out of the view of one's family and guests! The master suite has a large terrace and direct access to the private oversized pool and jacuzzi to enjoy the spectacular sunrises or the lights of Puerto Vallarta in the distance after dark.