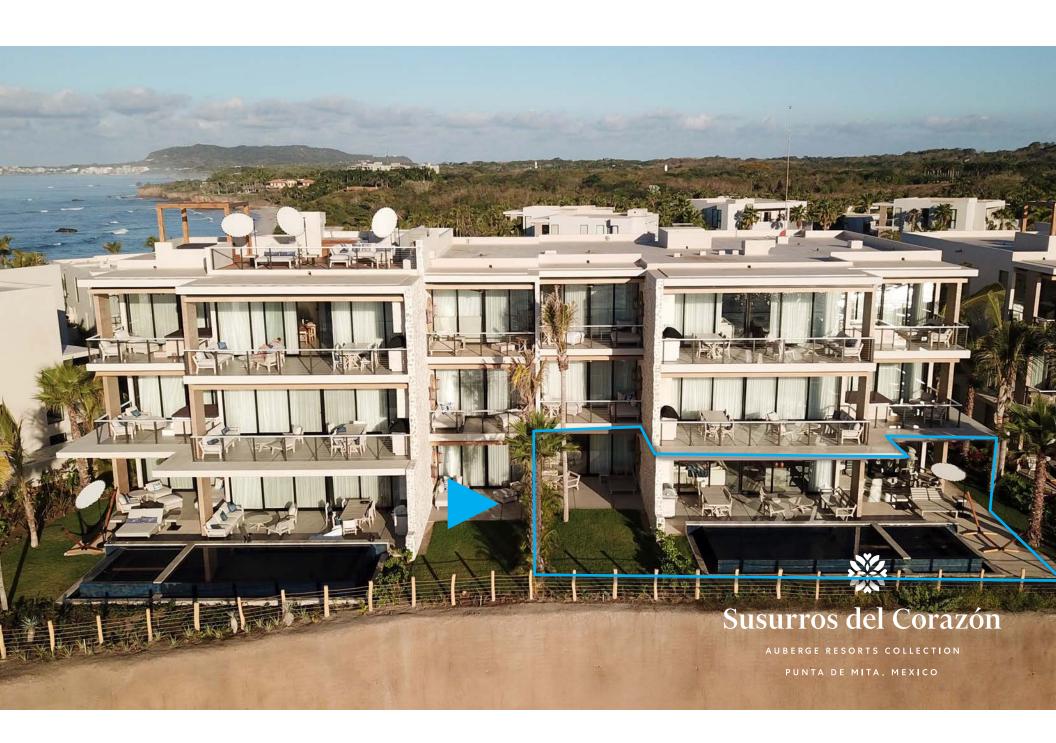

## Tortuga 2

THE AUBERGE BRANDED RESIDENCES IN PUNTA DE MITA.

Modern Mexican contemporary architecture where tropical jungle meets the warm Pacific Ocean of the Banderas Bay. This ground-floor Auberge branded residence is the perfect place to relax and unwind, with expansive covered and uncovered terraces, garden, and a private oversized pool and jacuzzi on the terrace. Offering breathtaking views out over the sandy beach and dramatic rocky headlands with the warm Pacific oceans breaking waves and white water opening into the bay of Banderas, and beyond to the city of Puerto Vallarta which is hugged by the Sierra Madre mountains. This luxurious and spacious 3 bedroom 3 ½ bathroom Auberge branded residential property exudes comfort, luxury, and elegance everywhere one looks. With the Auberge brand providing the highest world-class service, facilities, and amenities one can enjoy being home in this incredible property, while at the same time enjoy all the services provided by this world-class leading brand, all a text message, call or short walk away!