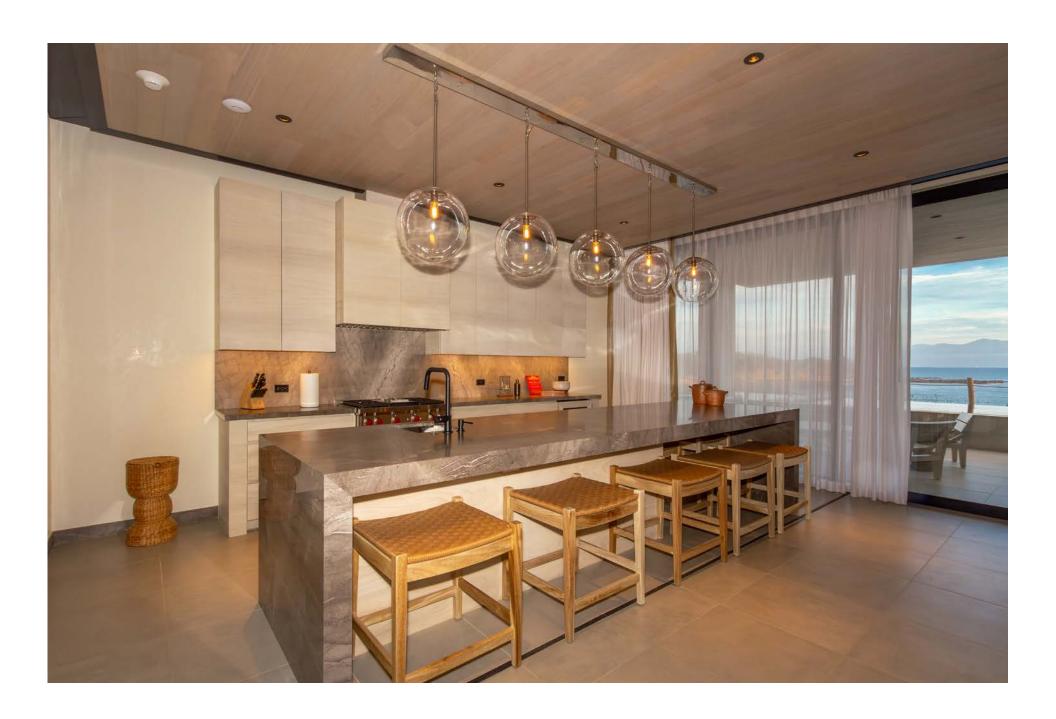

This property allows one to enjoy the one bedroom lock-off suite, with its private entrance, or choose the main living, dining, terrace, powder room, laundry, master suite and second bedroom, alternatively, bring the entire family and enjoy all three luxury suites, and expansive main terrace with living, dining with built in bar and BBQ area to enjoy with family and friends. Gourmet main kitchen and Scully with doors to be able to privately prepare all, or simple close off so out of the view of one's family and guests! The master suite has a large terrace and direct access to the private oversized pool and jacuzzi to enjoy the spectacular sunrises or the lights of Puerto Vallarta in the distance after dark.