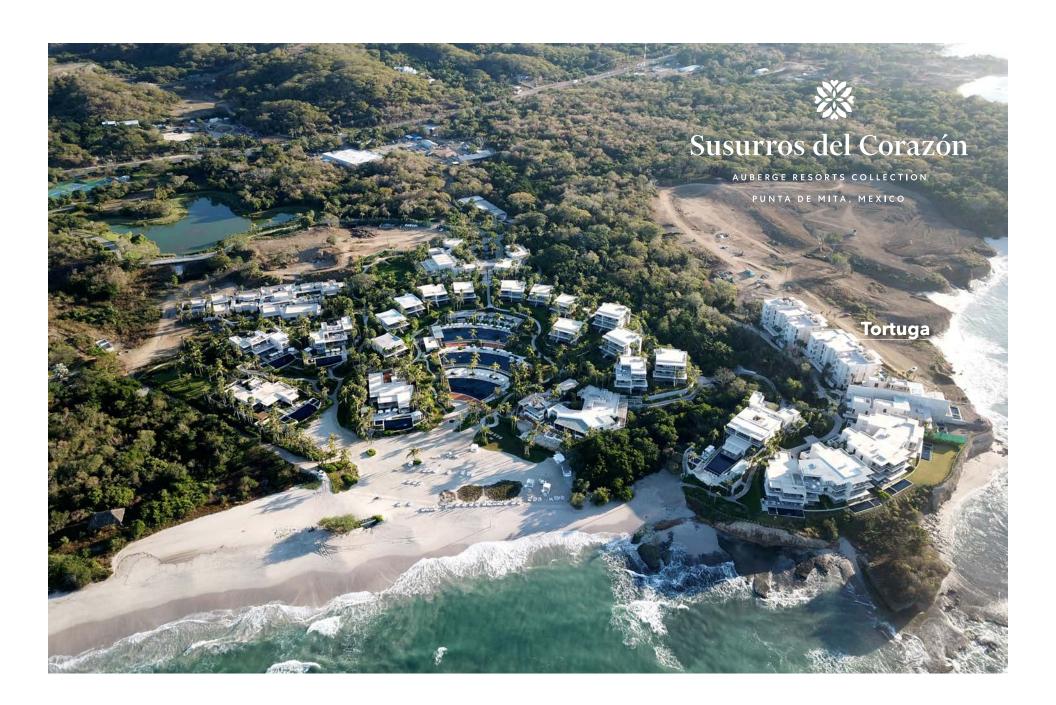

## Tortuga 2

THE AUBERGE BRANDED RESIDENCES IN PUNTA DE MITA.

Modern Mexican contemporary architecture where tropical jungle meets the warm Pacific Ocean of the Banderas Bay. This ground-floor Auberge branded residence is the perfect place to relax and unwind, with expansive covered and uncovered terraces, garden, and a private oversized pool and jacuzzi on the terrace. Offering breathtaking views out over the sandy beach and dramatic rocky headlands with the warm Pacific oceans breaking waves and white water opening into the bay of Banderas, and beyond to the city of Puerto Vallarta which is hugged by the Sierra Madre mountains. This luxurious and spacious 3 bedroom 3 ½ bathroom Auberge branded residential property exudes comfort, luxury, and elegance everywhere one looks. With the Auberge brand providing the highest world-class service, facilities, and amenities one can enjoy being home in this incredible property, while at the same time enjoy all the services provided by this world-class leading brand, all a text message, call or short walk away!

3 BEDROOMS
3.5 BATHROOMS
GROUND FLOOR
AC AREA:
3,200 SQ FT OR 298 M2
PRIVATE POOL & JACUZZI
OCEAN VIEW

AV. DE LAS REDES S/N, PUNTA DE MITA, NAYARIT 63734, MÉXICO TEL: 329.291.5442 / 329.291.5402

INFO@RIVIERAPARTNERSREALTY.COM • WWW.RIVIERAPARTNERSREALTY.COM