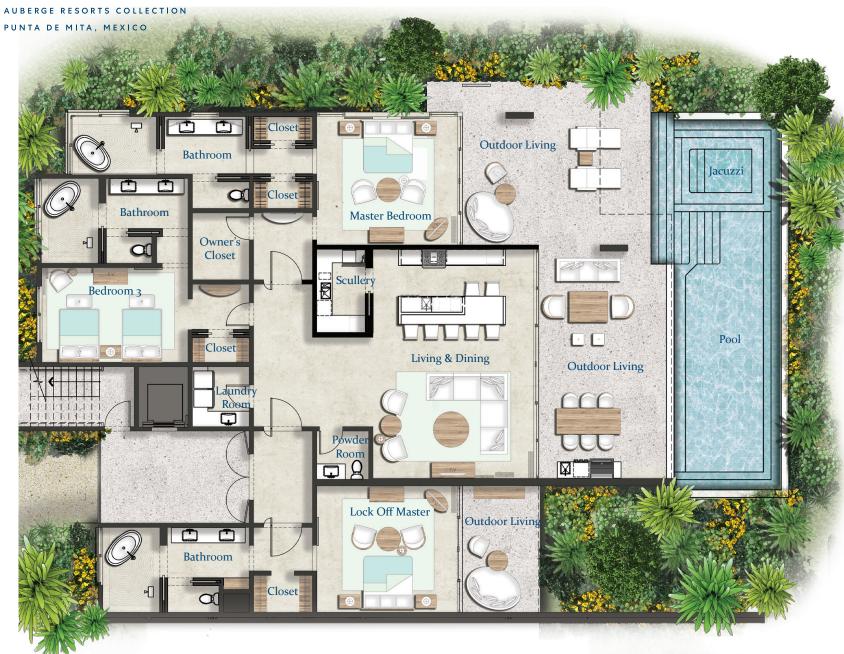

## Tortuga 2

THE AUBERGE BRANDED RESIDENCES IN PUNTA DE MITA.

Modern Mexican contemporary architecture where tropical jungle meets the warm Pacific Ocean of the Banderas Bay. This ground-floor Auberge branded residence is the perfect place to relax and unwind, with expansive covered and uncovered terraces, garden, and a private oversized pool and jacuzzi on the terrace. Offering breathtaking views out over the sandy beach and dramatic rocky headlands with the warm Pacific oceans breaking waves and white water opening into the bay of Banderas, and beyond to the city of Puerto Vallarta which is hugged by the Sierra Madre mountains. This luxurious and spacious 3 bedroom 3 ½ bathroom Auberge branded residential property exudes comfort, luxury, and elegance everywhere one looks. With the Auberge brand providing the highest world-class service, facilities, and amenities one can enjoy being home in this incredible property, while at the same time enjoy all the services provided by this world-class leading brand, all a text message, call or short walk away!

This property allows one to enjoy the one bedroom lock-off suite, with its private entrance, or choose the main living, dining, terrace, powder room, laundry, master suite and second bedroom, alternatively, bring the entire family and enjoy all three luxury suites, and expansive main terrace with living, dining with built in bar and BBQ area to enjoy with family and friends. Gourmet main kitchen and Scully with doors to be able to privately prepare all, or simple close off so out of the view of one's family and guests! The master suite has a large terrace and direct access to the private oversized pool and jacuzzi to enjoy the spectacular sunrises or the lights of Puerto Vallarta in the distance after dark.

3 BEDROOMS
3.5 BATHROOMS
GROUND FLOOR
AC AREA:
3,200 SQ FT OR 298 M2
PRIVATE POOL & JACUZZI
OCEAN VIEW

AV. DE LAS REDES S/N, PUNTA DE MITA, NAYARIT 63734, MÉXICO TEL: 329.291.5442 / 329.291.5402

INFO@RIVIERAPARTNERSREALTY.COM • WWW.RIVIERAPARTNERSREALTY.COM