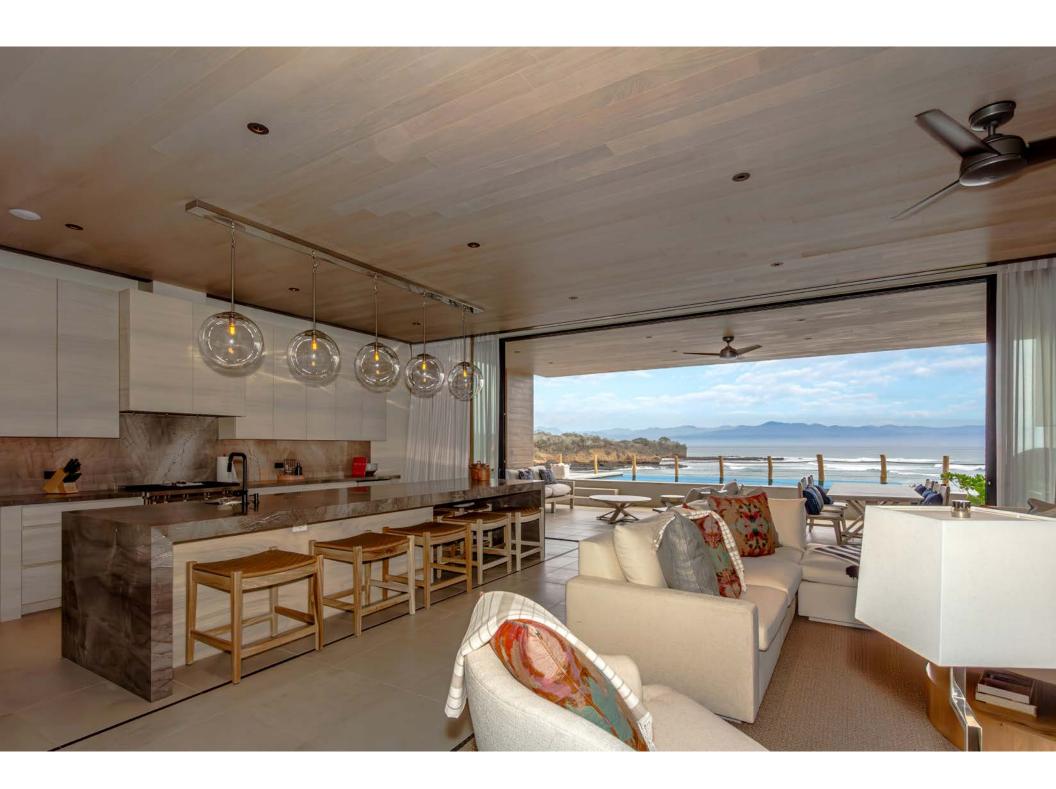

## Tortuga 2

THE AUBERGE BRANDED RESIDENCES IN PUNTA DE MITA.

Modern Mexican contemporary architecture where tropical jungle meets the warm Pacific Ocean of the Banderas Bay. This ground-floor Auberge branded residence is the perfect place to relax and unwind, with expansive covered and uncovered terraces, garden, and a private oversized pool and jacuzzi on the terrace. Offering breathtaking views out over the sandy beach and dramatic rocky headlands with the warm Pacific oceans breaking waves and white water opening into the bay of Banderas, and beyond to the city of Puerto Vallarta which is hugged by the Sierra Madre mountains. This luxurious and spacious 3 bedroom 3 ½ bathroom Auberge branded residential property exudes comfort, luxury, and elegance everywhere one looks. With the Auberge brand providing the highest world-class service, facilities, and amenities one can enjoy being home in this incredible property, while at the same time enjoy all the services provided by this world-class leading brand, all a text message, call or short walk away!

This property allows one to enjoy the one bedroom lock-off suite, with its private entrance, or choose the main living, dining, terrace, powder room, laundry, master suite and second bedroom, alternatively, bring the entire family and enjoy all three luxury suites, and expansive main terrace with living, dining with built in bar and BBQ area to enjoy with family and friends. Gourmet main kitchen and Scully with doors to be able to privately prepare all, or simple close off so out of the view of one's family and guests! The master suite has a large terrace and direct access to the private oversized pool and jacuzzi to enjoy the spectacular sunrises or the lights of Puerto Vallarta in the distance after dark.