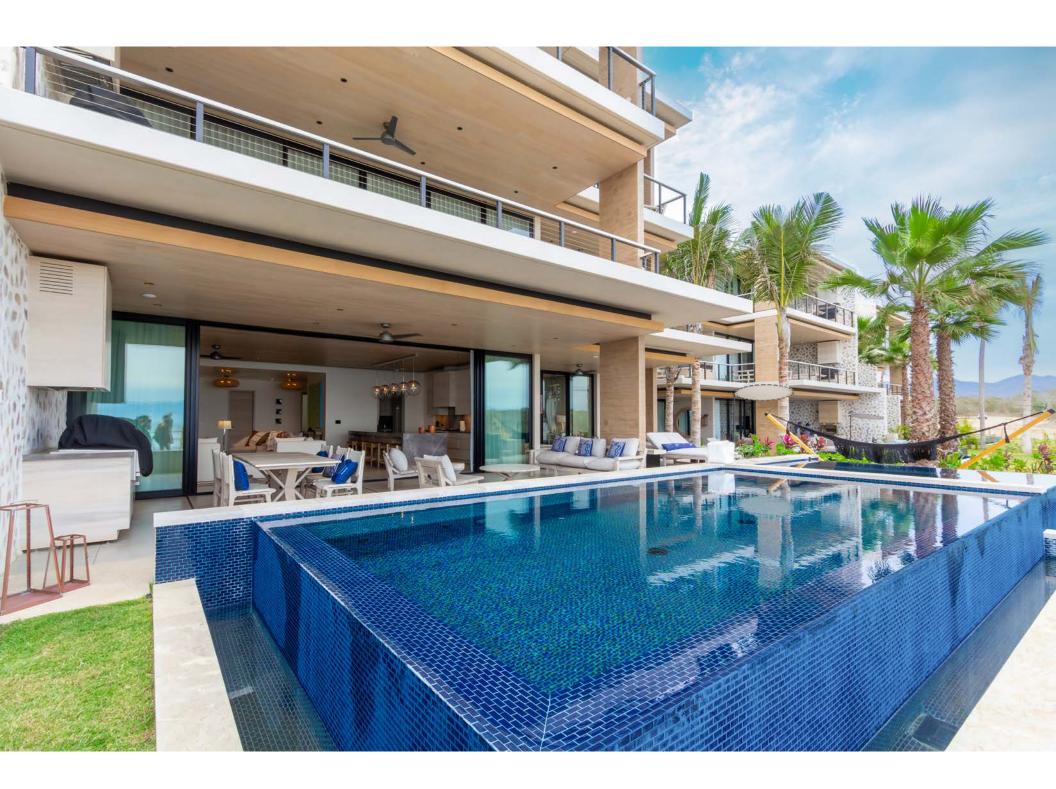

## Tortuga 2

THE AUBERGE BRANDED RESIDENCES IN PUNTA DE MITA.

Modern Mexican contemporary architecture where tropical jungle meets the warm Pacific Ocean of the Banderas Bay. This ground-floor Auberge branded residence is the perfect place to relax and unwind, with expansive covered and uncovered terraces, garden, and a private oversized pool and jacuzzi on the terrace. Offering breathtaking views out over the sandy beach and dramatic rocky headlands with the warm Pacific oceans breaking waves and white water opening into the bay of Banderas, and beyond to the city of Puerto Vallarta which is hugged by the Sierra Madre mountains. This luxurious and spacious 3 bedroom 3 ½ bathroom Auberge branded residential property exudes comfort, luxury, and elegance everywhere one looks. With the Auberge brand providing the highest world-class service, facilities, and amenities one can enjoy being home in this incredible property, while at the same time enjoy all the services provided by this world-class leading brand, all a text message, call or short walk away!

This property allows one to enjoy the one bedroom lock-off suite, with its private entrance, or choose the main living, dining, terrace, powder room, laundry, master suite and second bedroom, alternatively, bring the entire family and enjoy all three luxury suites, and expansive main terrace with living, dining with built in bar and BBQ area to enjoy with family and friends. Gourmet main kitchen and Scully with doors to be able to privately prepare all, or simple close off so out of the view of one's family and guests! The master suite has a large terrace and direct access to the private oversized pool and jacuzzi to enjoy the spectacular sunrises or the lights of Puerto Vallarta in the distance after dark.