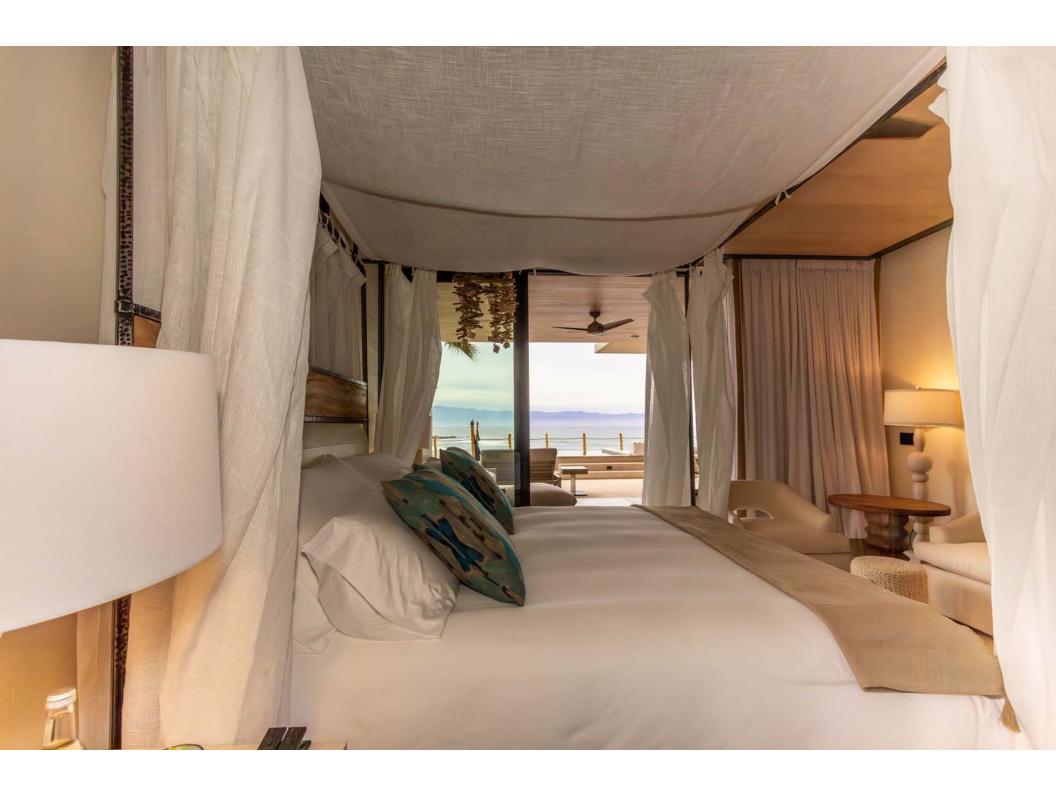

This property allows one to enjoy the one bedroom lock-off suite, with its private entrance, or choose the main living, dining, terrace, powder room, laundry, master suite and second bedroom, alternatively, bring the entire family and enjoy all three luxury suites, and expansive main terrace with living, dining with built in bar and BBQ area to enjoy with family and friends. Gourmet main kitchen and Scully with doors to be able to privately prepare all, or simple close off so out of the view of one's family and guests! The master suite has a large terrace and direct access to the private oversized pool and jacuzzi to enjoy the spectacular sunrises or the lights of Puerto Vallarta in the distance after dark.