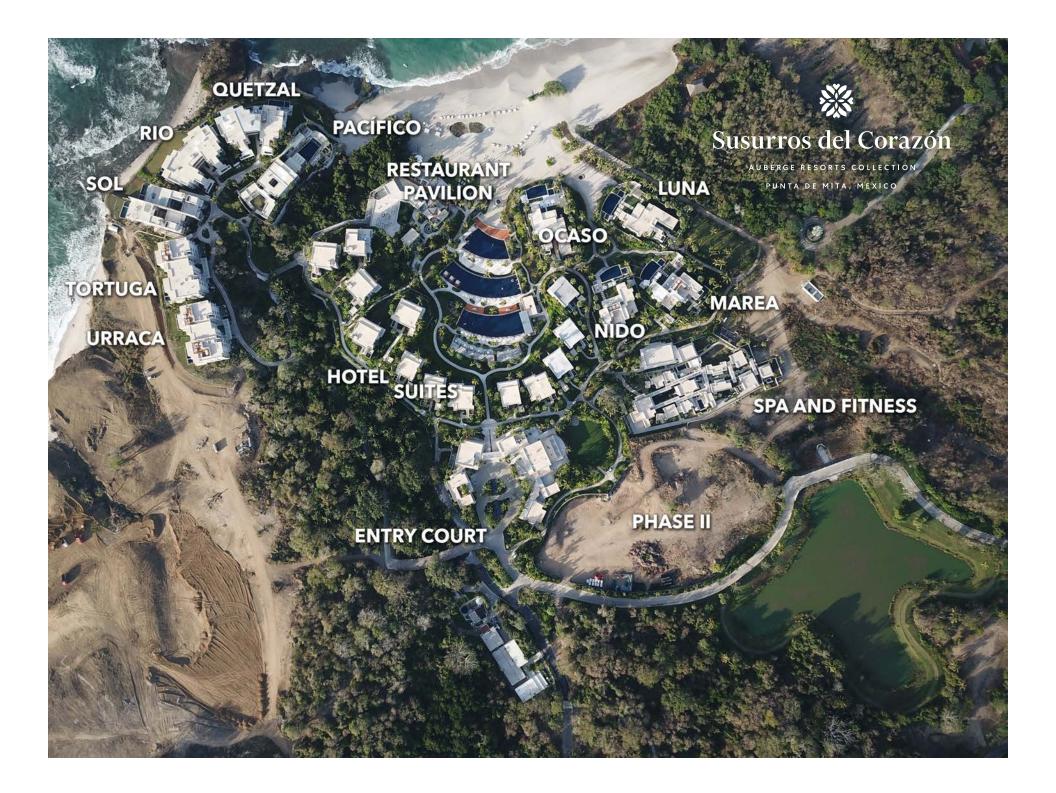

## Tortuga 2

THE AUBERGE BRANDED RESIDENCES IN PUNTA DE MITA.

Modern Mexican contemporary architecture where tropical jungle meets the warm Pacific Ocean of the Banderas Bay. This ground-floor Auberge branded residence is the perfect place to relax and unwind, with expansive covered and uncovered terraces, garden, and a private oversized pool and jacuzzi on the terrace. Offering breathtaking views out over the sandy beach and dramatic rocky headlands with the warm Pacific oceans breaking waves and white water opening into the bay of Banderas, and beyond to the city of Puerto Vallarta which is hugged by the Sierra Madre mountains. This luxurious and spacious 3 bedroom 3 ½ bathroom Auberge branded residential property exudes comfort, luxury, and elegance everywhere one looks. With the Auberge brand providing the highest world-class service, facilities, and amenities one can enjoy being home in this incredible property, while at the same time enjoy all the services provided by this world-class leading brand, all a text message, call or short walk away!

3 BEDROOMS
3.5 BATHROOMS
GROUND FLOOR
AC AREA:
3,200 SQ FT OR 298 M2
PRIVATE POOL & JACUZZI
OCEAN VIEW

AV. DE LAS REDES S/N, PUNTA DE MITA, NAYARIT 63734, MÉXICO TEL: 329.291.5442 / 329.291.5402

INFO@RIVIERAPARTNERSREALTY.COM • WWW.RIVIERAPARTNERSREALTY.COM