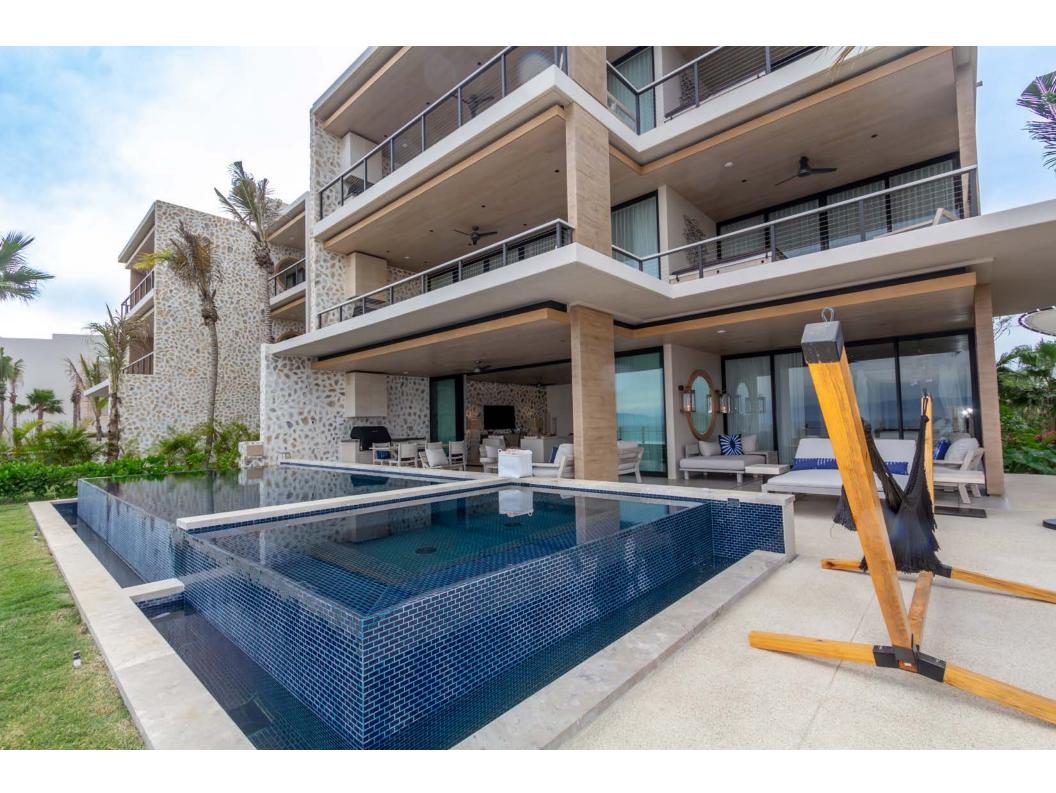

## Tortuga 2

THE AUBERGE BRANDED RESIDENCES IN PUNTA DE MITA.

Modern Mexican contemporary architecture where tropical jungle meets the warm Pacific Ocean of the Banderas Bay. This ground-floor Auberge branded residence is the perfect place to relax and unwind, with expansive covered and uncovered terraces, garden, and a private oversized pool and jacuzzi on the terrace. Offering breathtaking views out over the sandy beach and dramatic rocky headlands with the warm Pacific oceans breaking waves and white water opening into the bay of Banderas, and beyond to the city of Puerto Vallarta which is hugged by the Sierra Madre mountains. This luxurious and spacious 3 bedroom 3 ½ bathroom Auberge branded residential property exudes comfort, luxury, and elegance everywhere one looks. With the Auberge brand providing the highest world-class service, facilities, and amenities one can enjoy being home in this incredible property, while at the same time enjoy all the services provided by this world-class leading brand, all a text message, call or short walk away!

This property allows one to enjoy the one bedroom lock-off suite, with its private entrance, or choose the main living, dining, terrace, powder room, laundry, master suite and second bedroom, alternatively, bring the entire family and enjoy all three luxury suites, and expansive main terrace with living, dining with built in bar and BBQ area to enjoy with family and friends. Gourmet main kitchen and Scully with doors to be able to privately prepare all, or simple close off so out of the view of one's family and guests! The master suite has a large terrace and direct access to the private oversized pool and jacuzzi to enjoy the spectacular sunrises or the lights of Puerto Vallarta in the distance after dark.