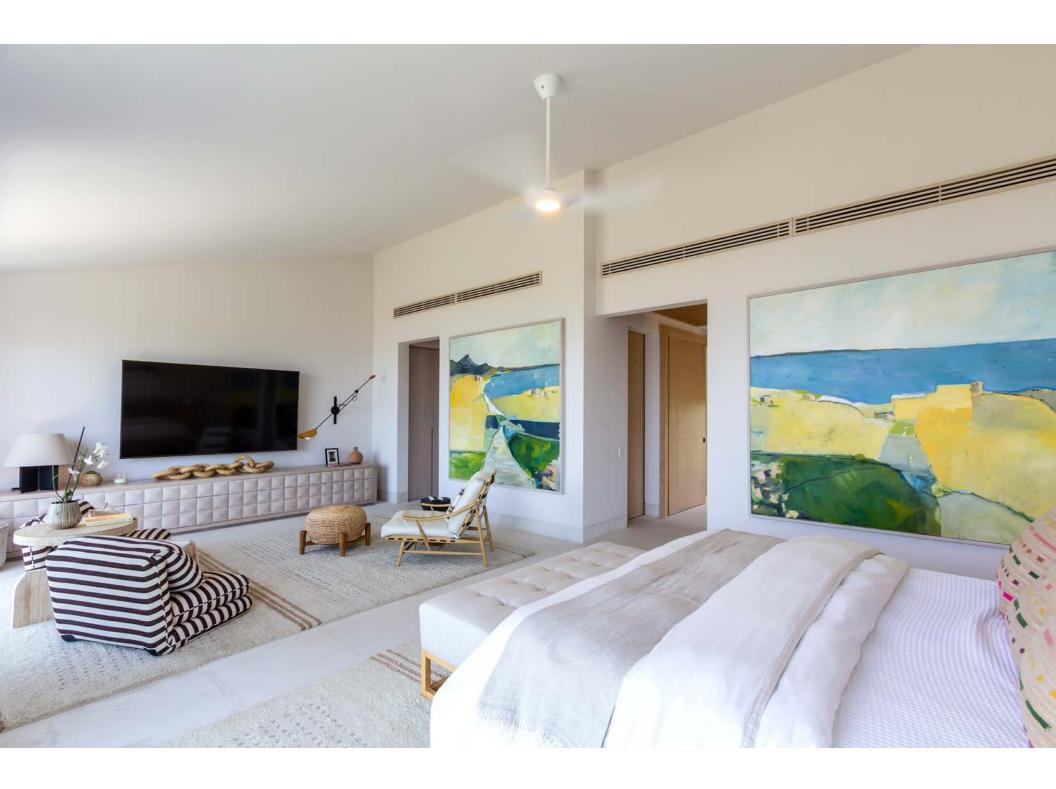

Iyari Villa A10 is the quintessential modern beach house, nestled within a tropical oasis with spectacular view of the Bay of Litibu and the northern coastline. This property has been luxuriously finished and furnished, offering the perfect family retreat within Punta Mita. Enjoy a personal plunge pool, and expansive terrace with covered and uncovered areas for relaxing, dining, and a BBQ area, all to enhance your Punta Mita outdoor living experience. All of the bedrooms offer spectacular ocean views and terraces, the large living and dining room, as the kitchen all allow one to experience the incredible views to the Litibu Bay and beyond. IYARI Villas have a private entrance and private access to Playa Iyari through the community beach cabana, only accessible to IYARI owners and their guests.

## PROPERTY DETAILS

- 3 bedrooms
- 4 Full bathrooms
- Total Area: 5,515 SQ FT | 504 M<sup>2</sup>
- AC Area: 3,724 SQ FT | 346 M<sup>2</sup>
- Furnished
- Pool with heater
- Ocean View