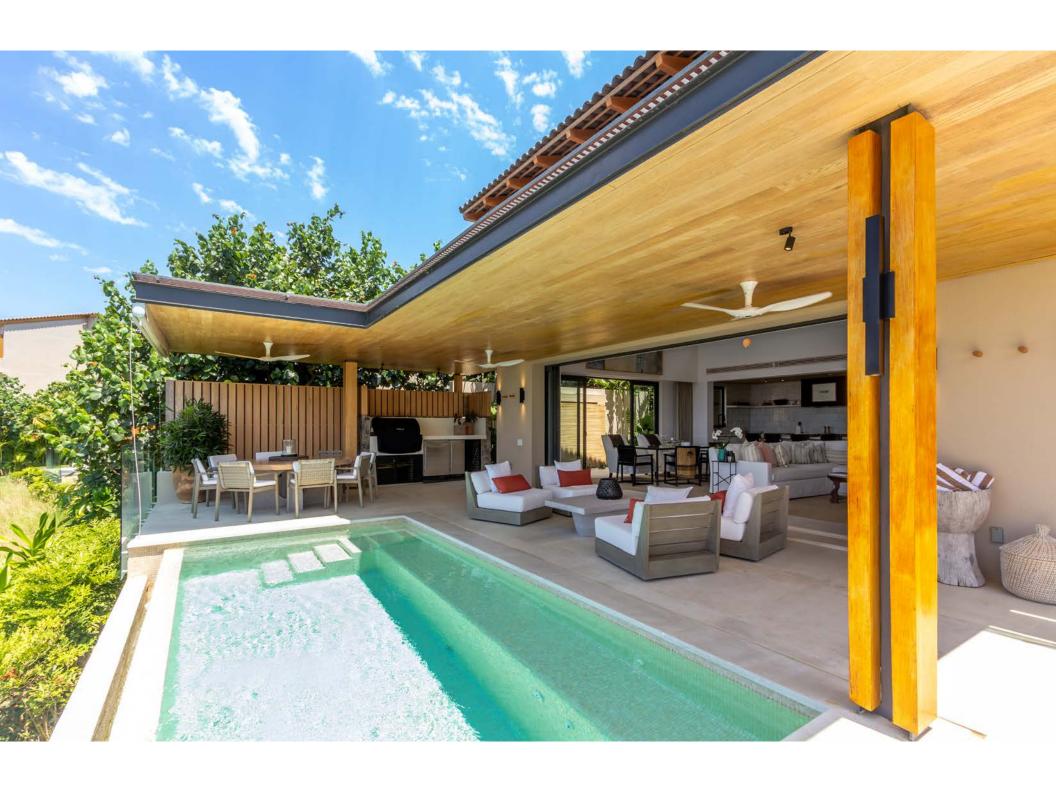

Iyari Villa A10 is the quintessential modern beach house, nestled within a tropical oasis with spectacular view of the Bay of Litibu and the northern coastline. This property has been luxuriously finished and furnished, offering the perfect family retreat within Punta Mita. Enjoy a personal plunge pool, and expansive terrace with covered and uncovered areas for relaxing, dining, and a BBQ area, all to enhance your Punta Mita outdoor living experience. All of the bedrooms offer spectacular ocean views and terraces, the large living and dining room, as the kitchen all allow one to experience the incredible views to the Litibu Bay and beyond. IYARI Villas have a private entrance and private access to Playa Iyari through the community beach cabana, only accessible to IYARI owners and their guests.

## PROPERTY DETAILS

- 3 bedrooms
- 4 Full bathrooms
- Total Area: 5,515 SQ FT | 504 M<sup>2</sup>
- AC Area: 3,724 SQ FT | 346 M<sup>2</sup>
- Furnished
- Pool with heater
- Ocean View