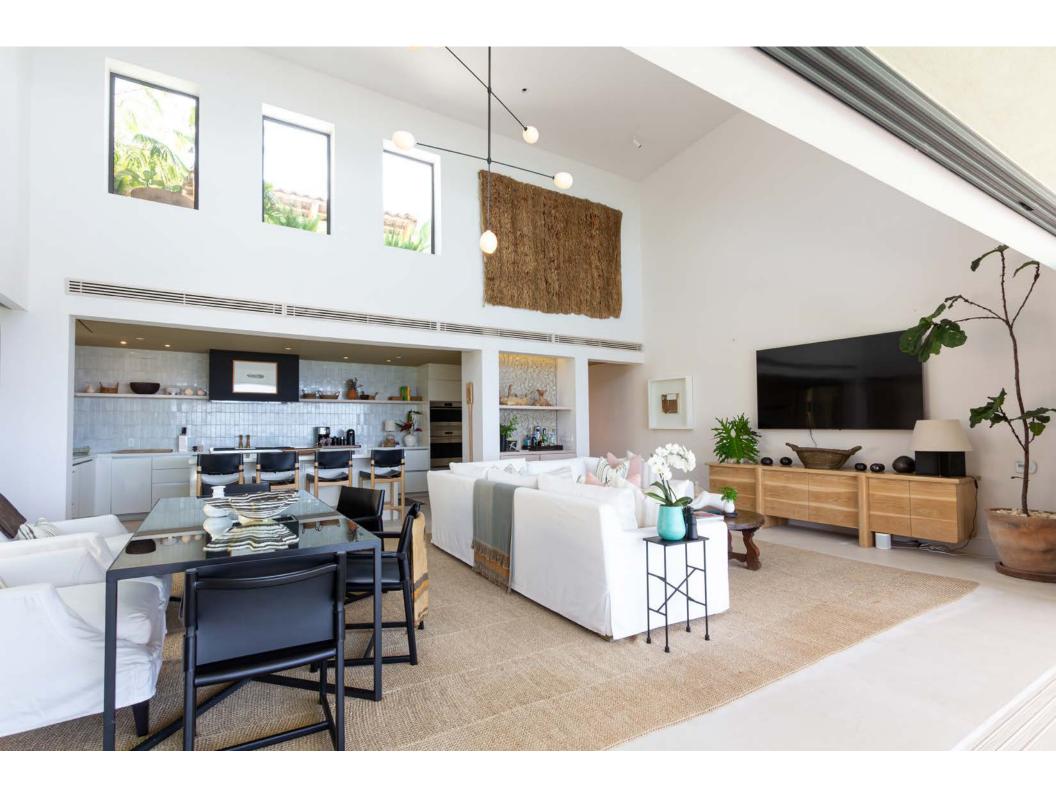

Iyari Villa A10 is the quintessential modern beach house, nestled within a tropical oasis with spectacular view of the Bay of Litibu and the northern coastline. This property has been luxuriously finished and furnished, offering the perfect family retreat within Punta Mita. Enjoy a personal plunge pool, and expansive terrace with covered and uncovered areas for relaxing, dining, and a BBQ area, all to enhance your Punta Mita outdoor living experience. All of the bedrooms offer spectacular ocean views and terraces, the large living and dining room, as the kitchen all allow one to experience the incredible views to the Litibu Bay and beyond. IYARI Villas have a private entrance and private access to Playa Iyari through the community beach cabana, only accessible to IYARI owners and their guests.

## PROPERTY DETAILS

- 3 bedrooms
- 4 Full bathrooms
- Total Area: 5,515 SQ FT | 504 M<sup>2</sup>
- AC Area: 3,724 SQ FT | 346 M<sup>2</sup>
- Furnished
- Pool with heater
- Ocean View