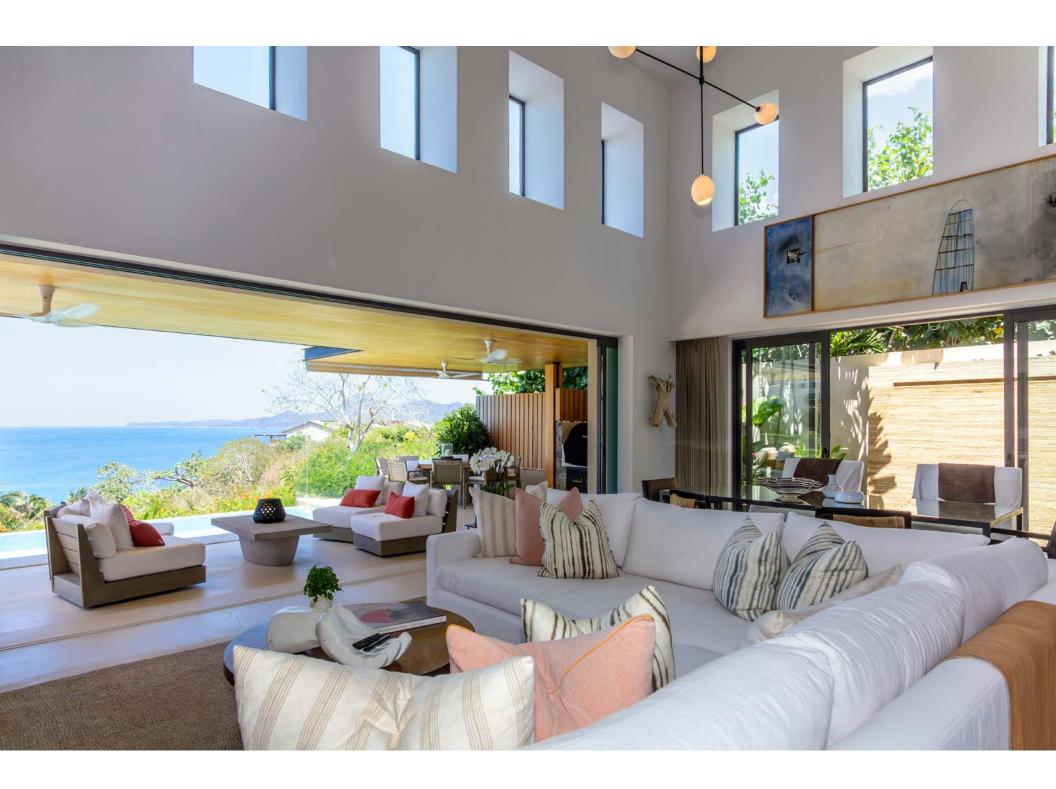

Iyari Villa A10 is the quintessential modern beach house, nestled within a tropical oasis with spectacular view of the Bay of Litibu and the northern coastline. This property has been luxuriously finished and furnished, offering the perfect family retreat within Punta Mita. Enjoy a personal plunge pool, and expansive terrace with covered and uncovered areas for relaxing, dining, and a BBQ area, all to enhance your Punta Mita outdoor living experience. All of the bedrooms offer spectacular ocean views and terraces, the large living and dining room, as the kitchen all allow one to experience the incredible views to the Litibu Bay and beyond. IYARI Villas have a private entrance and private access to Playa Iyari through the community beach cabana, only accessible to IYARI owners and their guests.