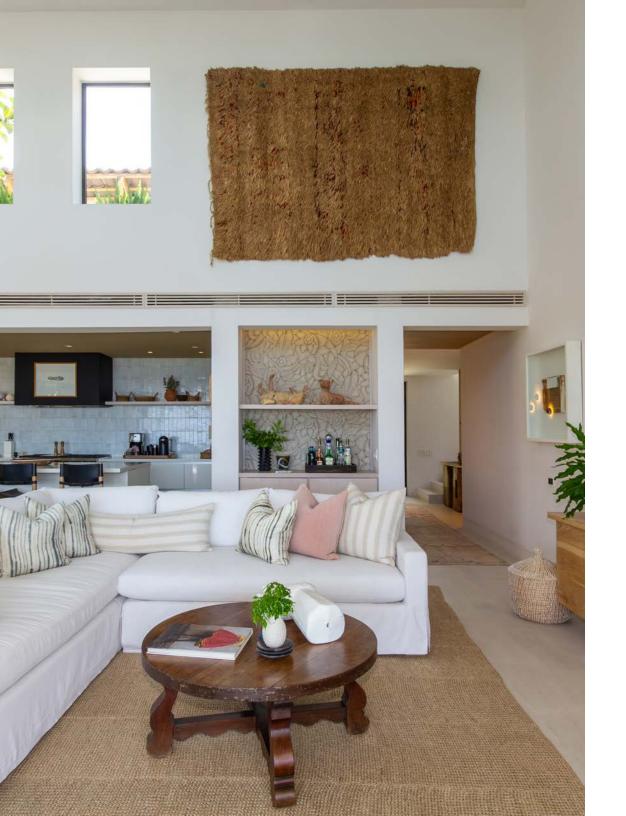

Iyari Villa A10 is the quintessential modern beach house, nestled within a tropical oasis with spectacular view of the Bay of Litibu and the northern coastline. This property has been luxuriously finished and furnished, offering the perfect family retreat within Punta Mita. Enjoy a personal plunge pool, and expansive terrace with covered and uncovered areas for relaxing, dining, and a BBQ area, all to enhance your Punta Mita outdoor living experience. All of the bedrooms offer spectacular ocean views and terraces, the large living and dining room, as the kitchen all allow one to experience the incredible views to the Litibu Bay and beyond. IYARI Villas have a private entrance and private access to Playa Iyari through the community beach cabana, only accessible to IYARI owners and their guests.