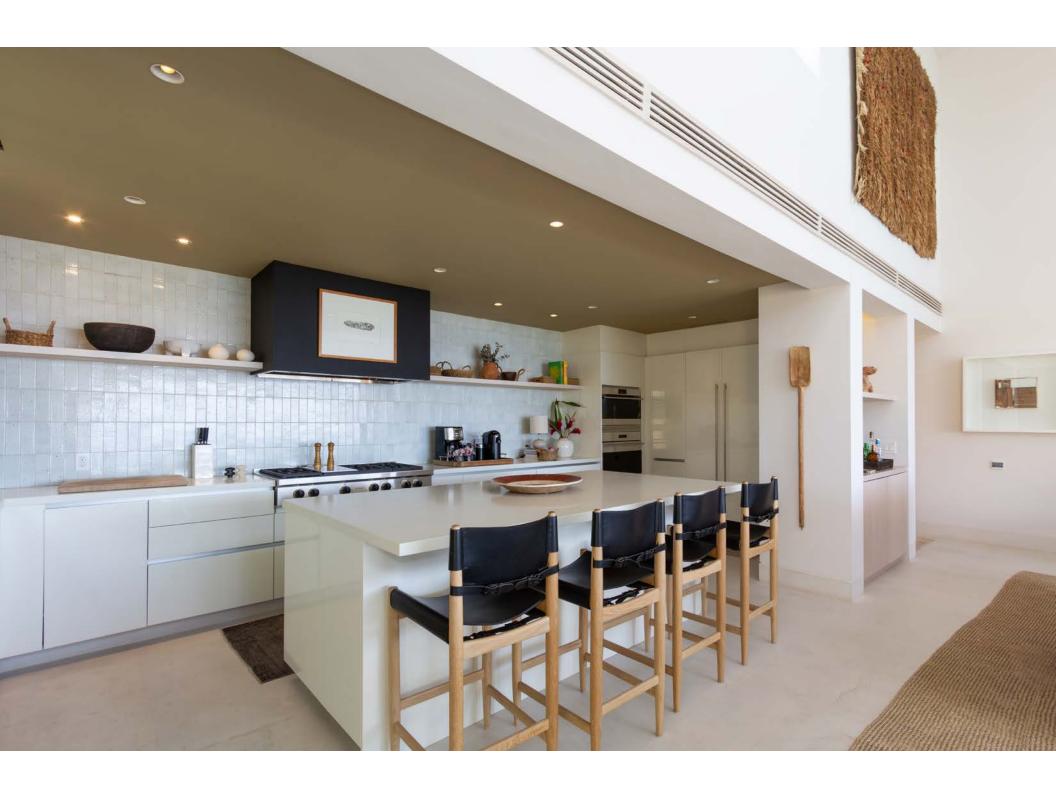

Iyari Villa A10 is the quintessential modern beach house, nestled within a tropical oasis with spectacular view of the Bay of Litibu and the northern coastline. This property has been luxuriously finished and furnished, offering the perfect family retreat within Punta Mita. Enjoy a personal plunge pool, and expansive terrace with covered and uncovered areas for relaxing, dining, and a BBQ area, all to enhance your Punta Mita outdoor living experience. All of the bedrooms offer spectacular ocean views and terraces, the large living and dining room, as the kitchen all allow one to experience the incredible views to the Litibu Bay and beyond. IYARI Villas have a private entrance and private access to Playa Iyari through the community beach cabana, only accessible to IYARI owners and their guests.