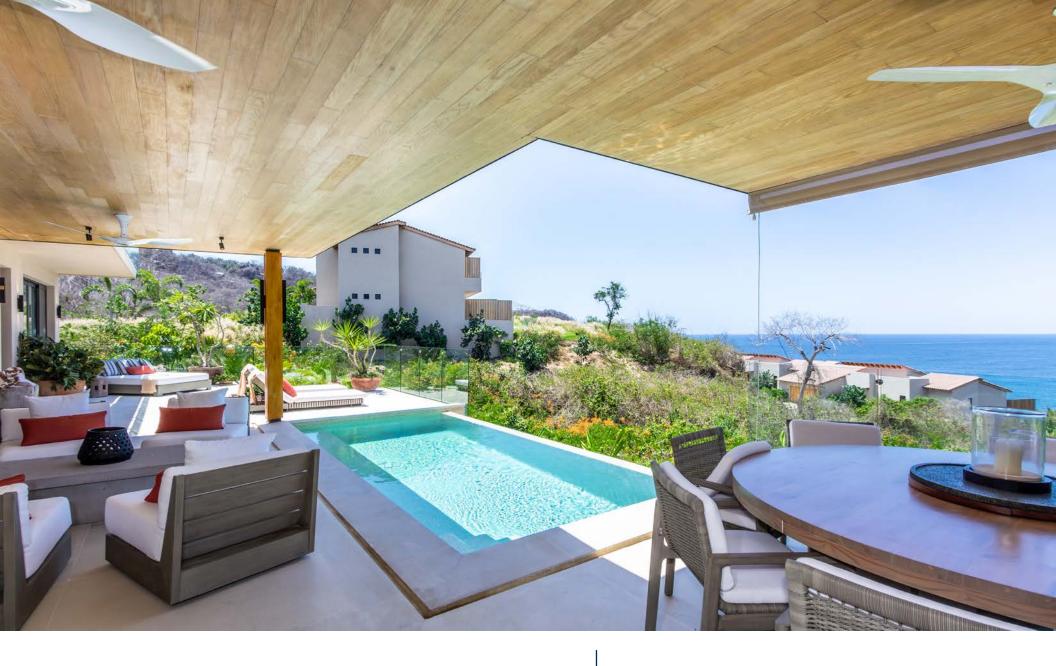

Iyari Villa A10 is the quintessential modern beach house, nestled within a tropical oasis with spectacular view of the Bay of Litibu and the northern coastline. This property has been luxuriously finished and furnished, offering the perfect family retreat within Punta Mita. Enjoy a personal plunge pool, and expansive terrace with covered and uncovered areas for relaxing, dining, and a BBQ area, all to enhance your Punta Mita outdoor living experience. All of the bedrooms offer spectacular ocean views and terraces, the large living and dining room, as the kitchen all allow one to experience the incredible views to the Litibu Bay and beyond. IYARI Villas have a private entrance and private access to Playa Iyari through the community beach cabana, only accessible to IYARI owners and their guests.

## PROPERTY DETAILS

- 3 bedrooms
- 4 Full bathrooms
- Total Area: 5,515 SQ FT | 504 M<sup>2</sup>
- AC Area: 3,724 SQ FT | 346 M<sup>2</sup>
- Furnished
- Pool with heater
- Ocean View