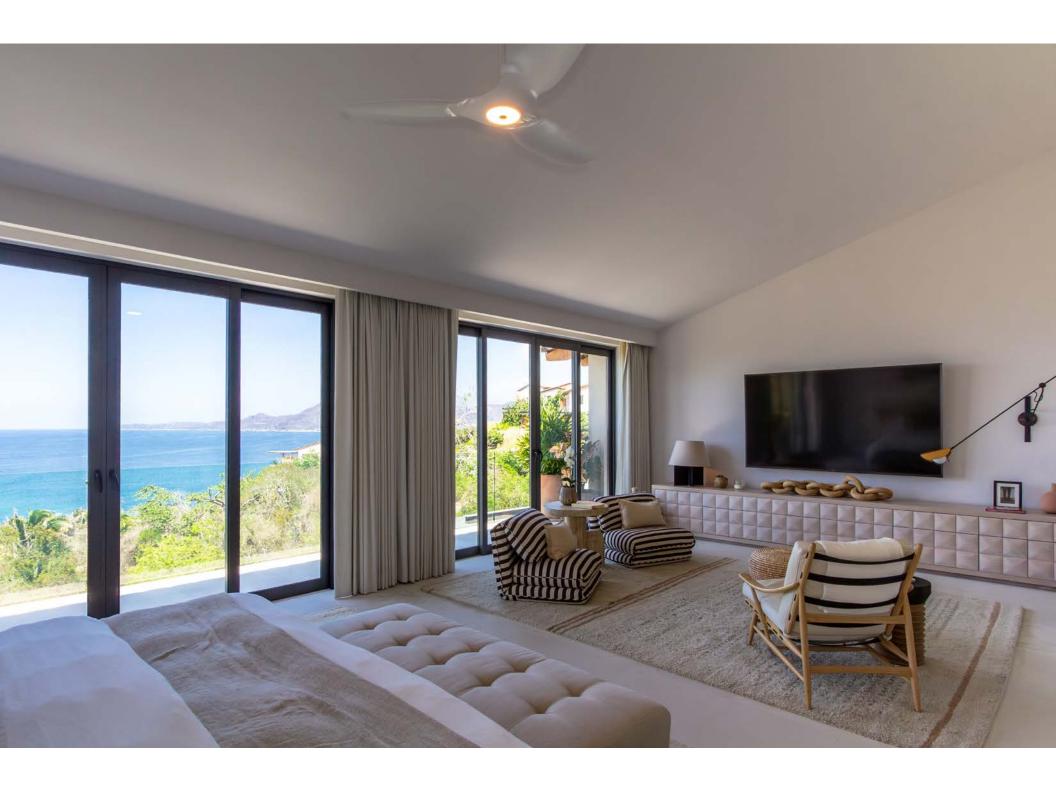

Iyari Villa A10 is the quintessential modern beach house, nestled within a tropical oasis with spectacular view of the Bay of Litibu and the northern coastline. This property has been luxuriously finished and furnished, offering the perfect family retreat within Punta Mita. Enjoy a personal plunge pool, and expansive terrace with covered and uncovered areas for relaxing, dining, and a BBQ area, all to enhance your Punta Mita outdoor living experience. All of the bedrooms offer spectacular ocean views and terraces, the large living and dining room, as the kitchen all allow one to experience the incredible views to the Litibu Bay and beyond. IYARI Villas have a private entrance and private access to Playa Iyari through the community beach cabana, only accessible to IYARI owners and their guests.

## PROPERTY DETAILS

- 3 bedrooms
- 4 Full bathrooms
- Total Area: 5,515 SQ FT | 504 M<sup>2</sup>
- AC Area: 3,724 SQ FT | 346 M<sup>2</sup>
- Furnished
- Pool with heater
- Ocean View