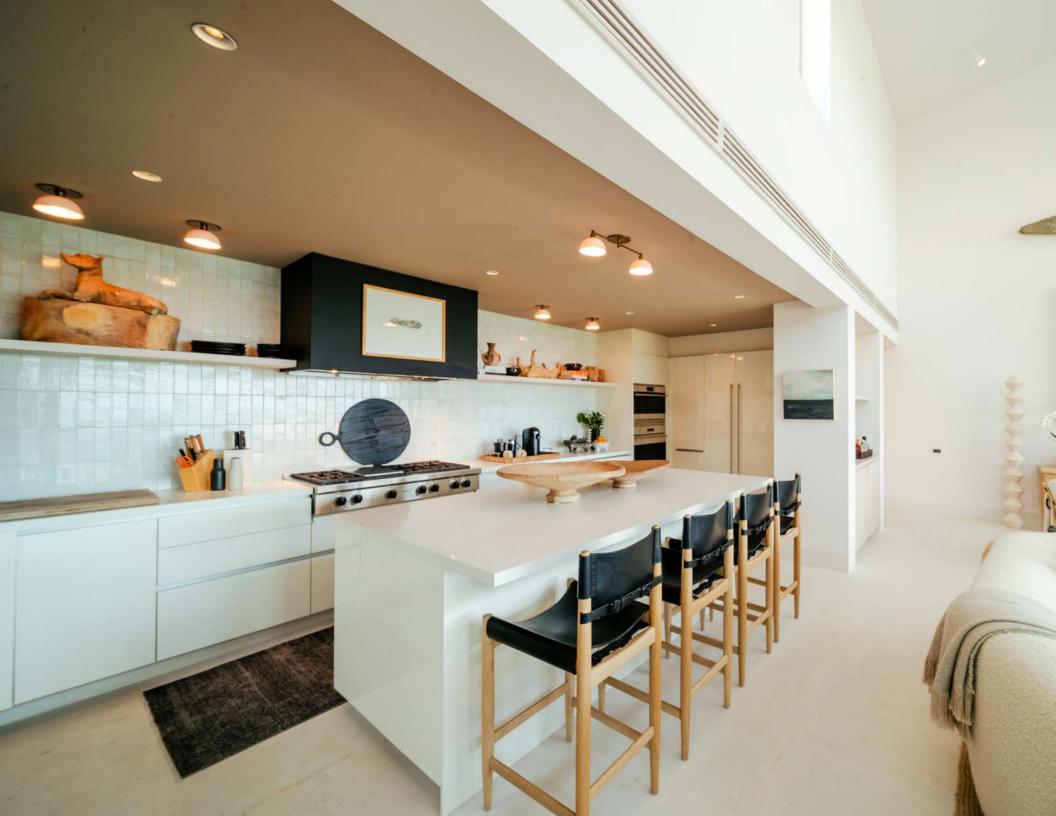

Iyari Villa A10 is the quintessential modern beach house, nestled within a tropical oasis with spectacular view of the Bay of Litibu and the northern coastline. This property has been luxuriously finished and furnished, offering the perfect family retreat within Punta Mita. Enjoy a personal plunge pool, and expansive terrace with covered and uncovered areas for relaxing, dining, and a BBQ area, all to enhance your Punta Mita outdoor living experience. All of the bedrooms offer spectacular ocean views and terraces, the large living and dining room, as the kitchen all allow one to experience the incredible views to the Litibu Bay and beyond. IYARI Villas have a private entrance and private access to Playa Iyari through the community beach cabana, only accessible to IYARI owners and their guests.