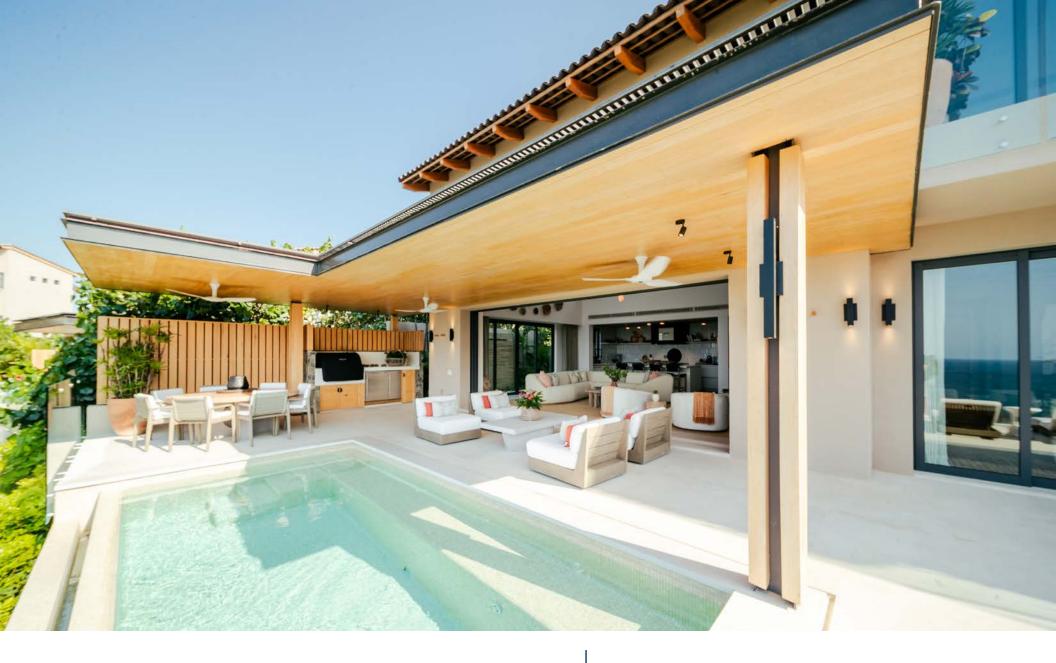

Iyari Villa A10 is the quintessential modern beach house, nestled within a tropical oasis with spectacular view of the Bay of Litibu and the northern coastline. This property has been luxuriously finished and furnished, offering the perfect family retreat within Punta Mita. Enjoy a personal plunge pool, and expansive terrace with covered and uncovered areas for relaxing, dining, and a BBQ area, all to enhance your Punta Mita outdoor living experience. All of the bedrooms offer spectacular ocean views and terraces, the large living and dining room, as the kitchen all allow one to experience the incredible views to the Litibu Bay and beyond. IYARI Villas have a private entrance and private access to Playa Iyari through the community beach cabana, only accessible to IYARI owners and their guests.

## PROPERTY DETAILS

- 3 bedrooms
- 4 Full bathrooms
- Total Area: 5,515 SQ FT | 504 M²
- AC Area: 3,724 SQ FT | 346 M<sup>2</sup>
- Furnished
- Pool with heater
- Ocean View