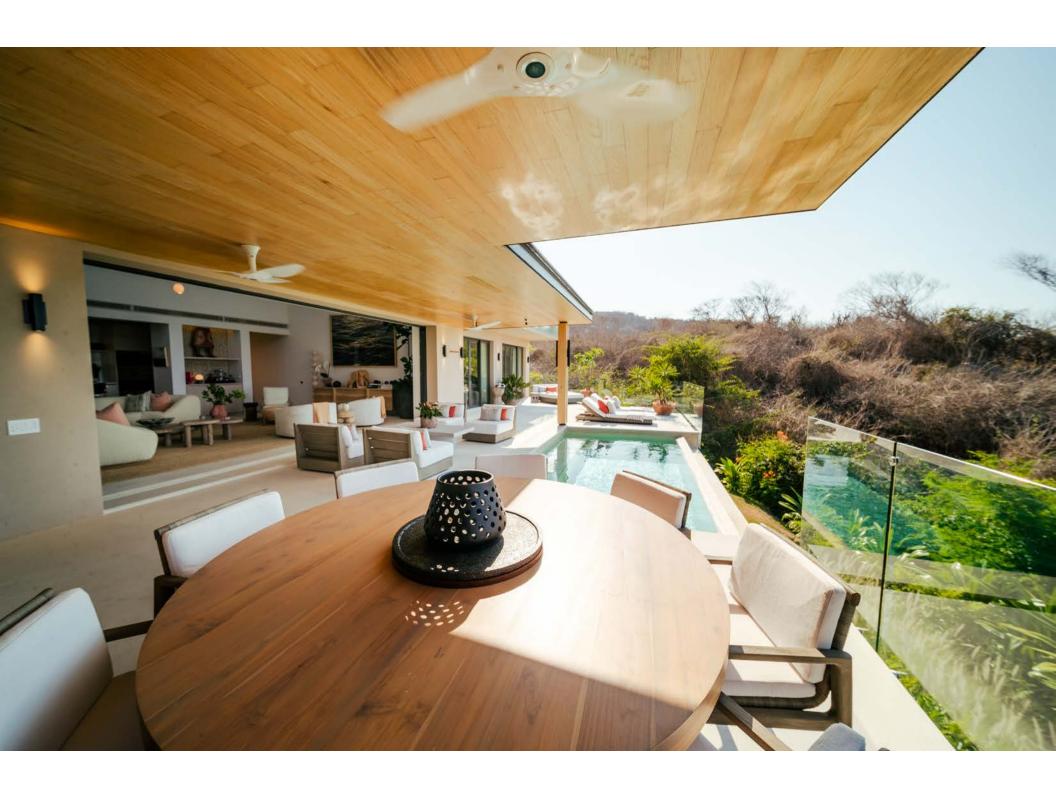

Iyari Villa A10 is the quintessential modern beach house, nestled within a tropical oasis with spectacular view of the Bay of Litibu and the northern coastline. This property has been luxuriously finished and furnished, offering the perfect family retreat within Punta Mita. Enjoy a personal plunge pool, and expansive terrace with covered and uncovered areas for relaxing, dining, and a BBQ area, all to enhance your Punta Mita outdoor living experience. All of the bedrooms offer spectacular ocean views and terraces, the large living and dining room, as the kitchen all allow one to experience the incredible views to the Litibu Bay and beyond. IYARI Villas have a private entrance and private access to Playa Iyari through the community beach cabana, only accessible to IYARI owners and their guests.