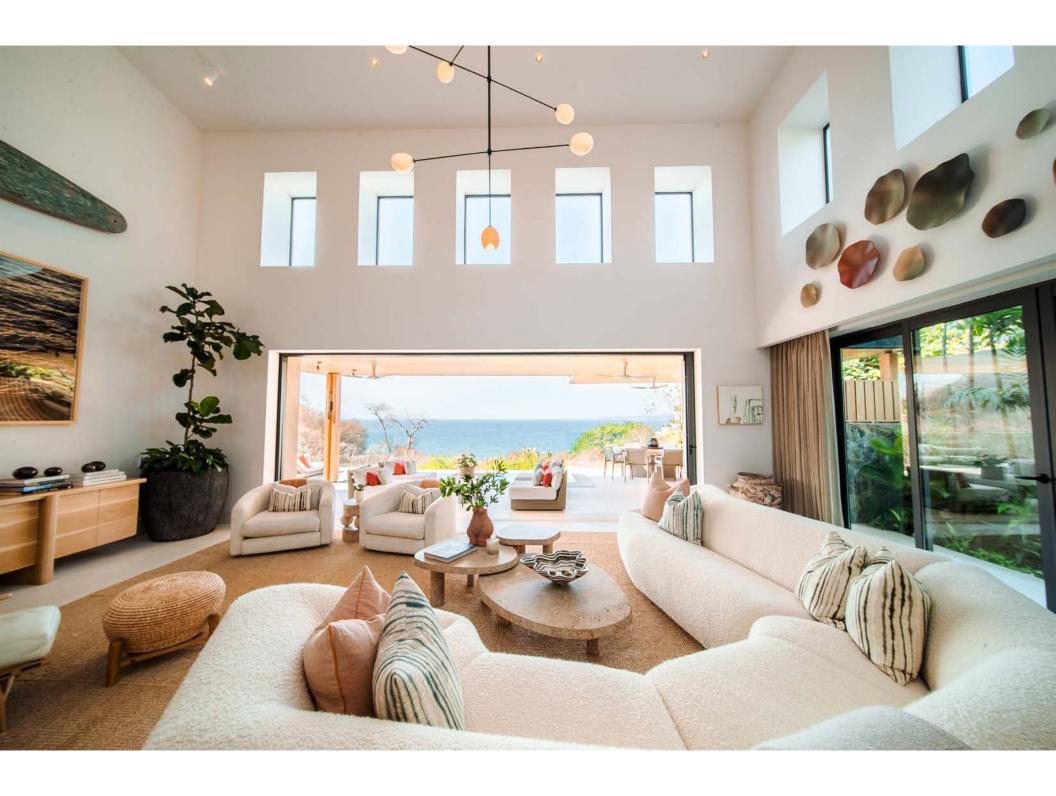

Iyari Villa A10 is the quintessential modern beach house, nestled within a tropical oasis with spectacular view of the Bay of Litibu and the northern coastline. This property has been luxuriously finished and furnished, offering the perfect family retreat within Punta Mita. Enjoy a personal plunge pool, and expansive terrace with covered and uncovered areas for relaxing, dining, and a BBQ area, all to enhance your Punta Mita outdoor living experience. All of the bedrooms offer spectacular ocean views and terraces, the large living and dining room, as the kitchen all allow one to experience the incredible views to the Litibu Bay and beyond. IYARI Villas have a private entrance and private access to Playa Iyari through the community beach cabana, only accessible to IYARI owners and their guests.