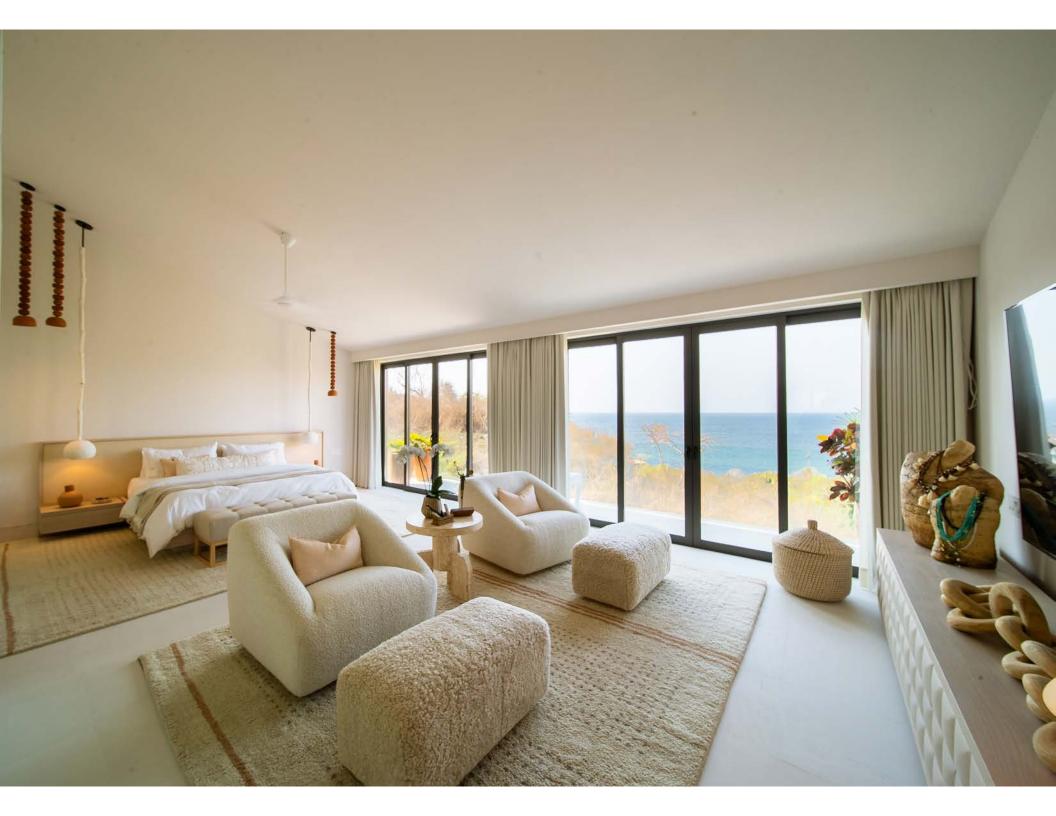

Iyari Villa A10 is the quintessential modern beach house, nestled within a tropical oasis with spectacular view of the Bay of Litibu and the northern coastline. This property has been luxuriously finished and furnished, offering the perfect family retreat within Punta Mita. Enjoy a personal plunge pool, and expansive terrace with covered and uncovered areas for relaxing, dining, and a BBQ area, all to enhance your Punta Mita outdoor living experience. All of the bedrooms offer spectacular ocean views and terraces, the large living and dining room, as the kitchen all allow one to experience the incredible views to the Litibu Bay and beyond. IYARI Villas have a private entrance and private access to Playa Iyari through the community beach cabana, only accessible to IYARI owners and their guests.

## PROPERTY DETAILS

- 3 bedrooms
- 4 Full bathrooms
- Total Area: 5,515 SQ FT | 504 M²
- AC Area: 3,724 SQ FT | 346 M<sup>2</sup>
- Furnished
- Pool with heater
- Ocean View