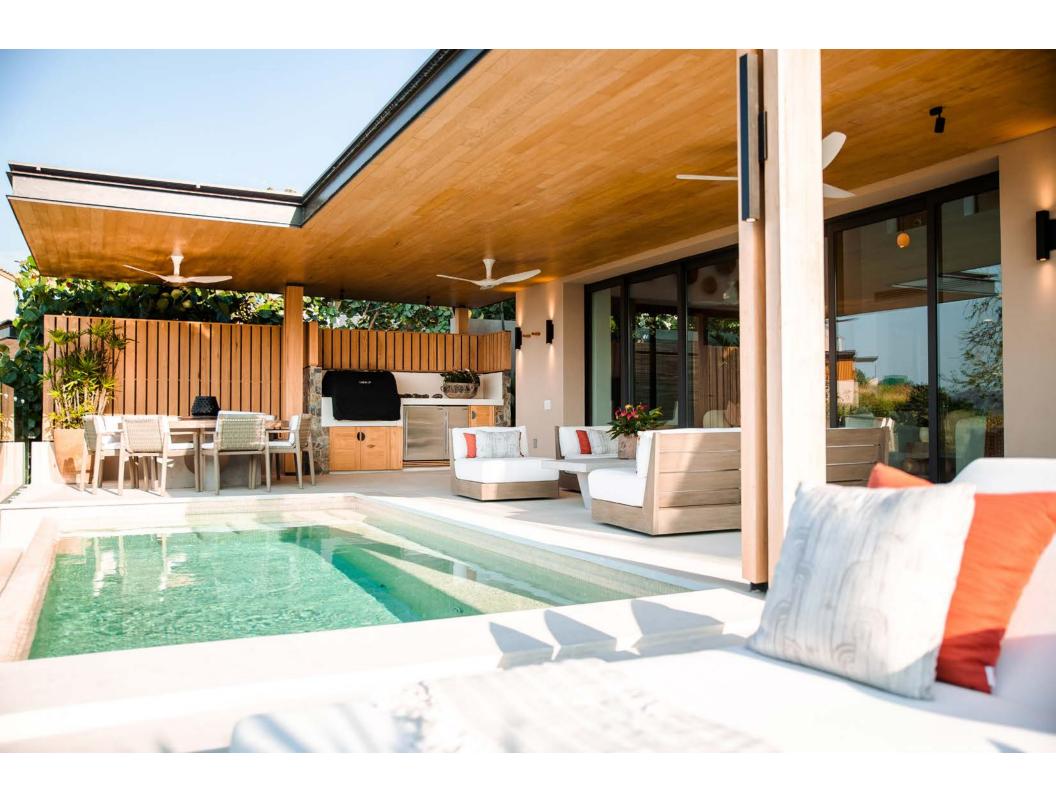

Iyari Villa A10 is the quintessential modern beach house, nestled within a tropical oasis with spectacular view of the Bay of Litibu and the northern coastline. This property has been luxuriously finished and furnished, offering the perfect family retreat within Punta Mita. Enjoy a personal plunge pool, and expansive terrace with covered and uncovered areas for relaxing, dining, and a BBQ area, all to enhance your Punta Mita outdoor living experience. All of the bedrooms offer spectacular ocean views and terraces, the large living and dining room, as the kitchen all allow one to experience the incredible views to the Litibu Bay and beyond. IYARI Villas have a private entrance and private access to Playa Iyari through the community beach cabana, only accessible to IYARI owners and their guests.

## PROPERTY DETAILS

- 3 bedrooms
- 4 Full bathrooms
- Total Area: 5,515 SQ FT | 504 M²
- AC Area: 3,724 SQ FT | 346 M<sup>2</sup>
- Furnished
- Pool with heater
- Ocean View