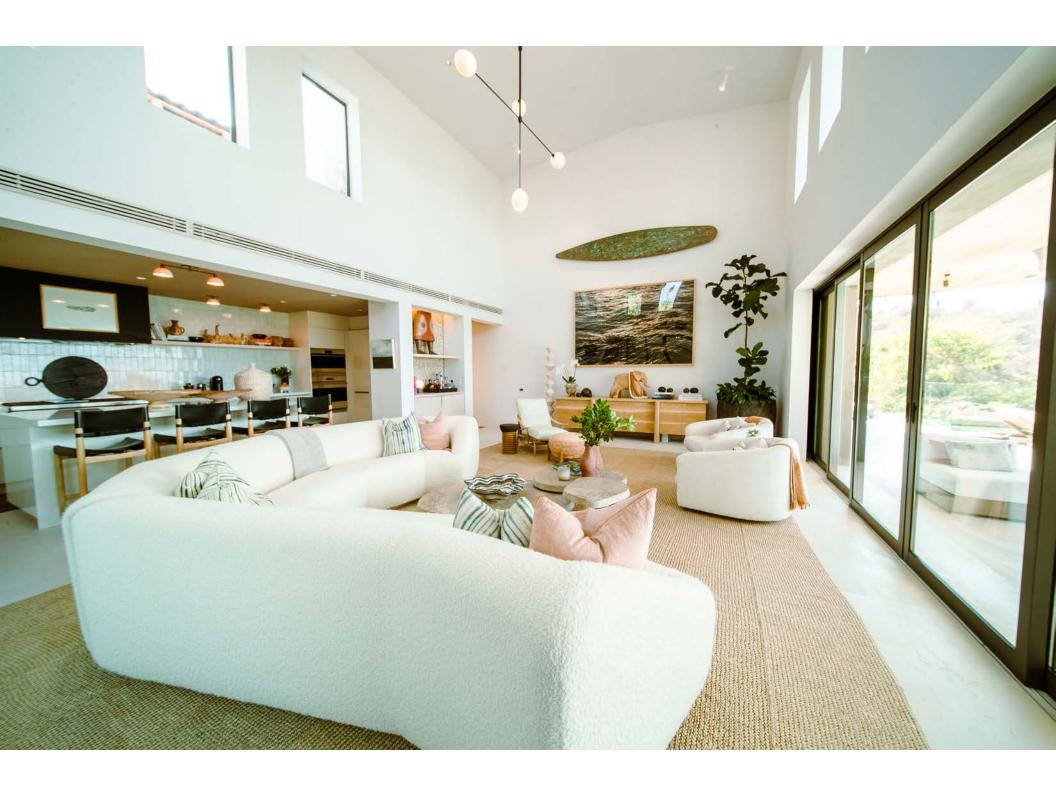

Iyari Villa A10 is the quintessential modern beach house, nestled within a tropical oasis with spectacular view of the Bay of Litibu and the northern coastline. This property has been luxuriously finished and furnished, offering the perfect family retreat within Punta Mita. Enjoy a personal plunge pool, and expansive terrace with covered and uncovered areas for relaxing, dining, and a BBQ area, all to enhance your Punta Mita outdoor living experience. All of the bedrooms offer spectacular ocean views and terraces, the large living and dining room, as the kitchen all allow one to experience the incredible views to the Litibu Bay and beyond. IYARI Villas have a private entrance and private access to Playa Iyari through the community beach cabana, only accessible to IYARI owners and their guests.