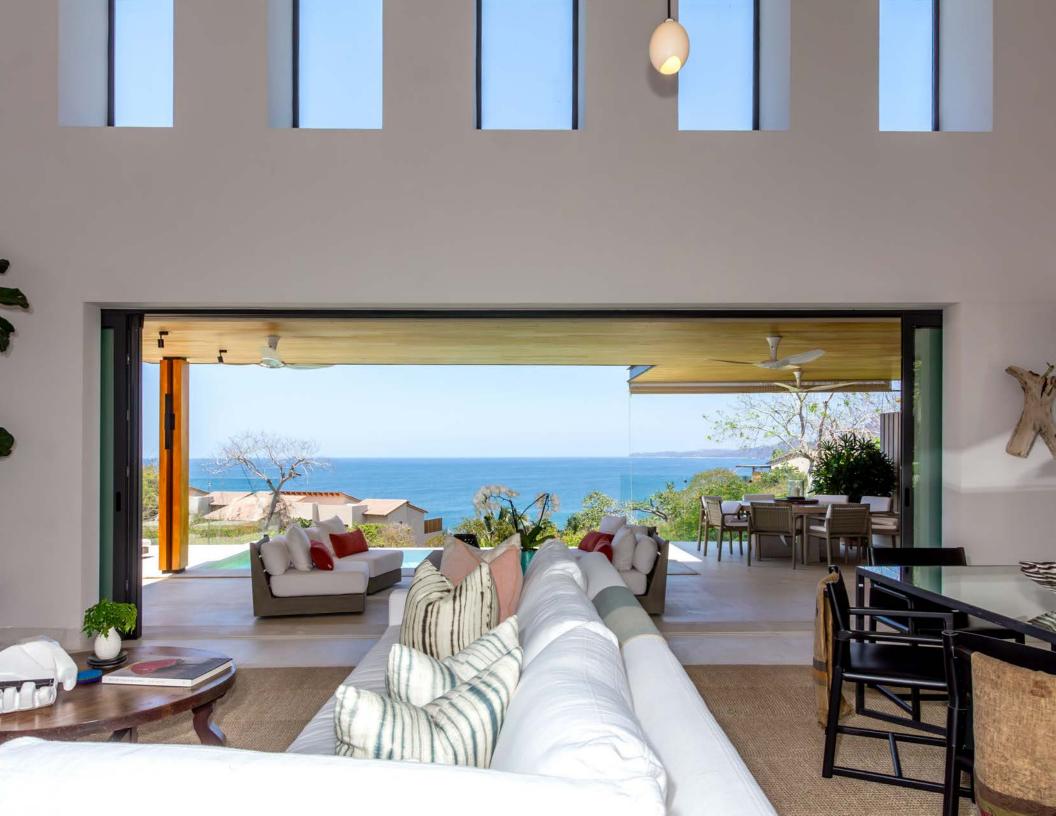

Iyari Villa A10 is the quintessential modern beach house, nestled within a tropical oasis with spectacular view of the Bay of Litibu and the northern coastline. This property has been luxuriously finished and furnished, offering the perfect family retreat within Punta Mita. Enjoy a personal plunge pool, and expansive terrace with covered and uncovered areas for relaxing, dining, and a BBQ area, all to enhance your Punta Mita outdoor living experience. All of the bedrooms offer spectacular ocean views and terraces, the large living and dining room, as the kitchen all allow one to experience the incredible views to the Litibu Bay and beyond. IYARI Villas have a private entrance and private access to Playa Iyari through the community beach cabana, only accessible to IYARI owners and their guests.