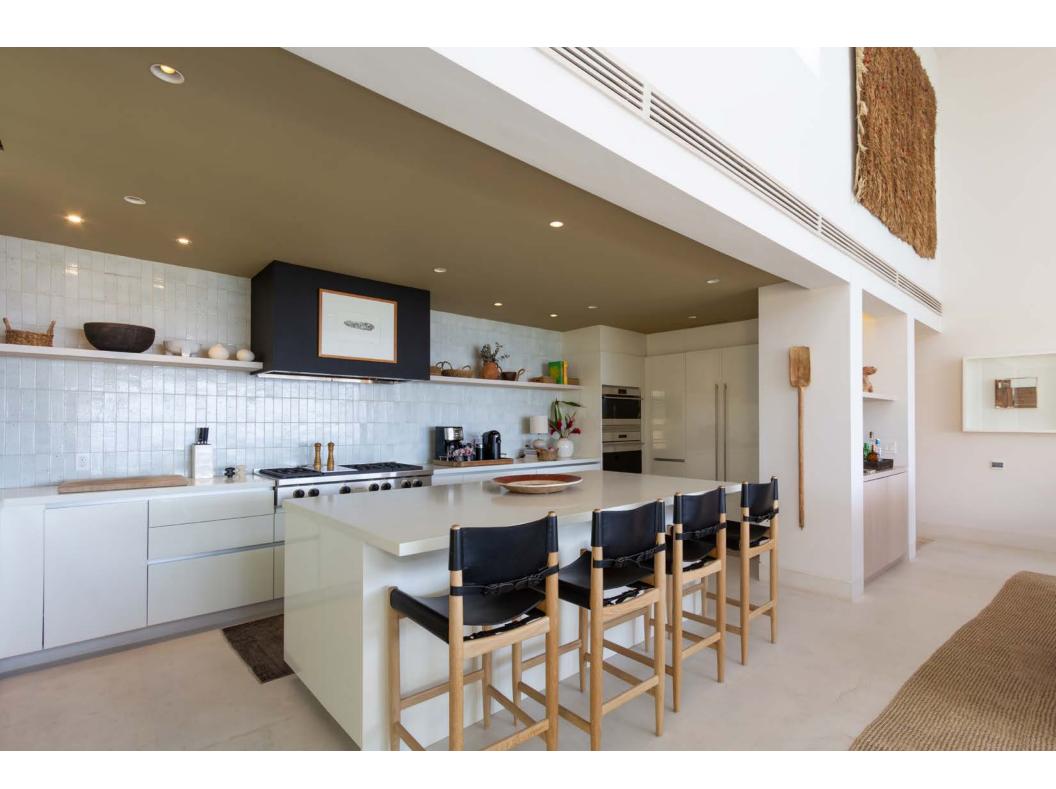

Iyari Villa A10 is the quintessential modern beach house, nestled within a tropical oasis with spectacular view of the Bay of Litibu and the northern coastline. This property has been luxuriously finished and furnished, offering the perfect family retreat within Punta Mita. Enjoy a personal plunge pool, and expansive terrace with covered and uncovered areas for relaxing, dining, and a BBQ area, all to enhance your Punta Mita outdoor living experience. All of the bedrooms offer spectacular ocean views and terraces, the large living and dining room, as the kitchen all allow one to experience the incredible views to the Litibu Bay and beyond. IYARI Villas have a private entrance and private access to Playa Iyari through the community beach cabana, only accessible to IYARI owners and their guests.