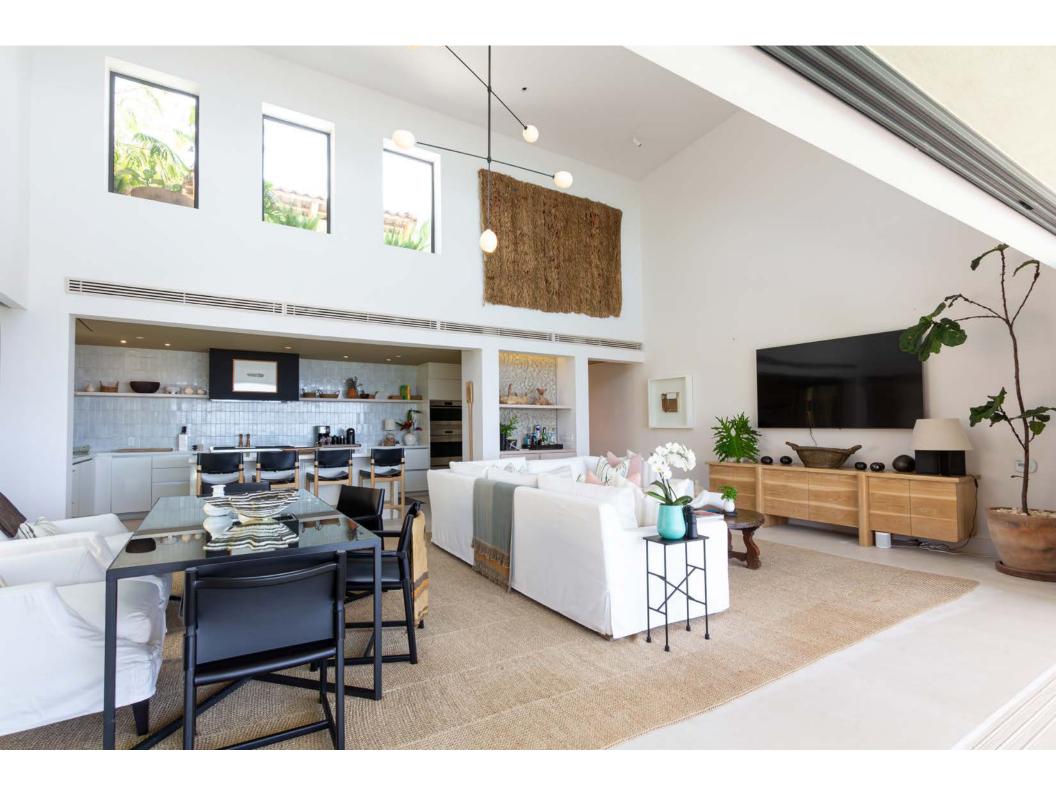

Iyari Villa A10 is the quintessential modern beach house, nestled within a tropical oasis with spectacular view of the Bay of Litibu and the northern coastline. This property has been luxuriously finished and furnished, offering the perfect family retreat within Punta Mita. Enjoy a personal plunge pool, and expansive terrace with covered and uncovered areas for relaxing, dining, and a BBQ area, all to enhance your Punta Mita outdoor living experience. All of the bedrooms offer spectacular ocean views and terraces, the large living and dining room, as the kitchen all allow one to experience the incredible views to the Litibu Bay and beyond. IYARI Villas have a private entrance and private access to Playa Iyari through the community beach cabana, only accessible to IYARI owners and their guests.

## PROPERTY DETAILS

- 3 bedrooms
- 4 Full bathrooms
- Total Area: 5,515 SQ FT | 504 M<sup>2</sup>
- AC Area: 3,724 SQ FT | 346 M<sup>2</sup>
- Furnished
- Pool with heater
- Ocean View