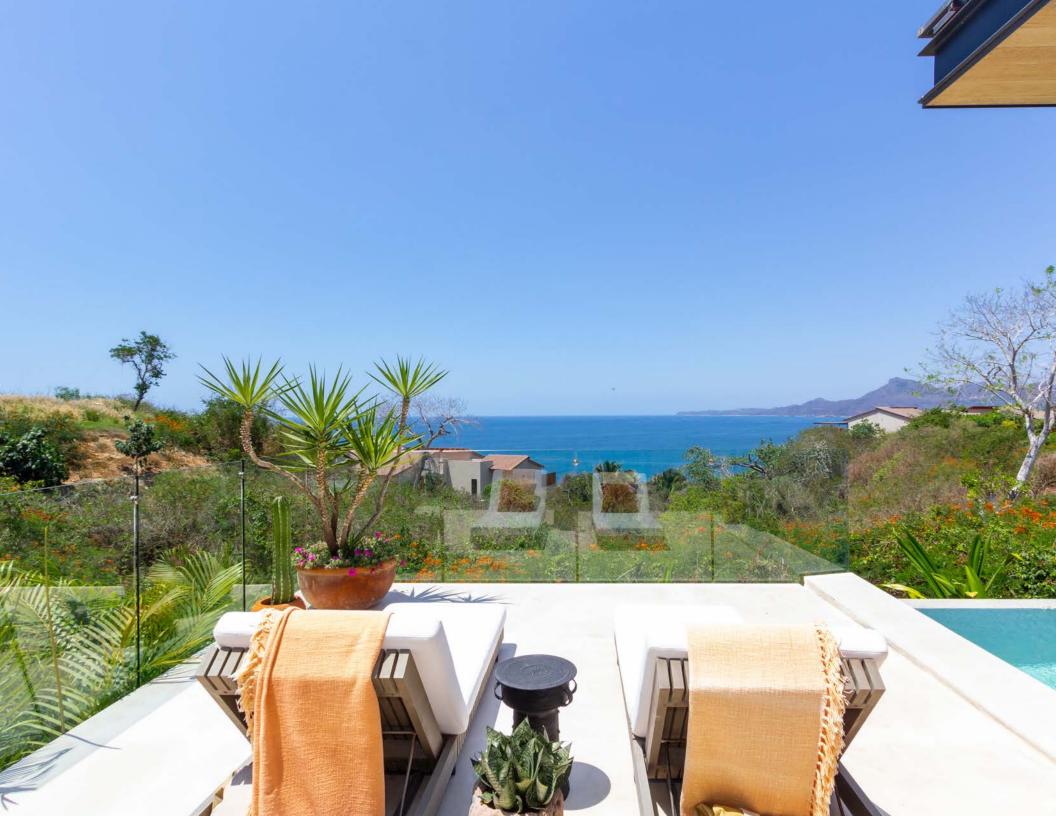

Iyari Villa A10 is the quintessential modern beach house, nestled within a tropical oasis with spectacular view of the Bay of Litibu and the northern coastline. This property has been luxuriously finished and furnished, offering the perfect family retreat within Punta Mita. Enjoy a personal plunge pool, and expansive terrace with covered and uncovered areas for relaxing, dining, and a BBQ area, all to enhance your Punta Mita outdoor living experience. All of the bedrooms offer spectacular ocean views and terraces, the large living and dining room, as the kitchen all allow one to experience the incredible views to the Litibu Bay and beyond. IYARI Villas have a private entrance and private access to Playa Iyari through the community beach cabana, only accessible to IYARI owners and their guests.