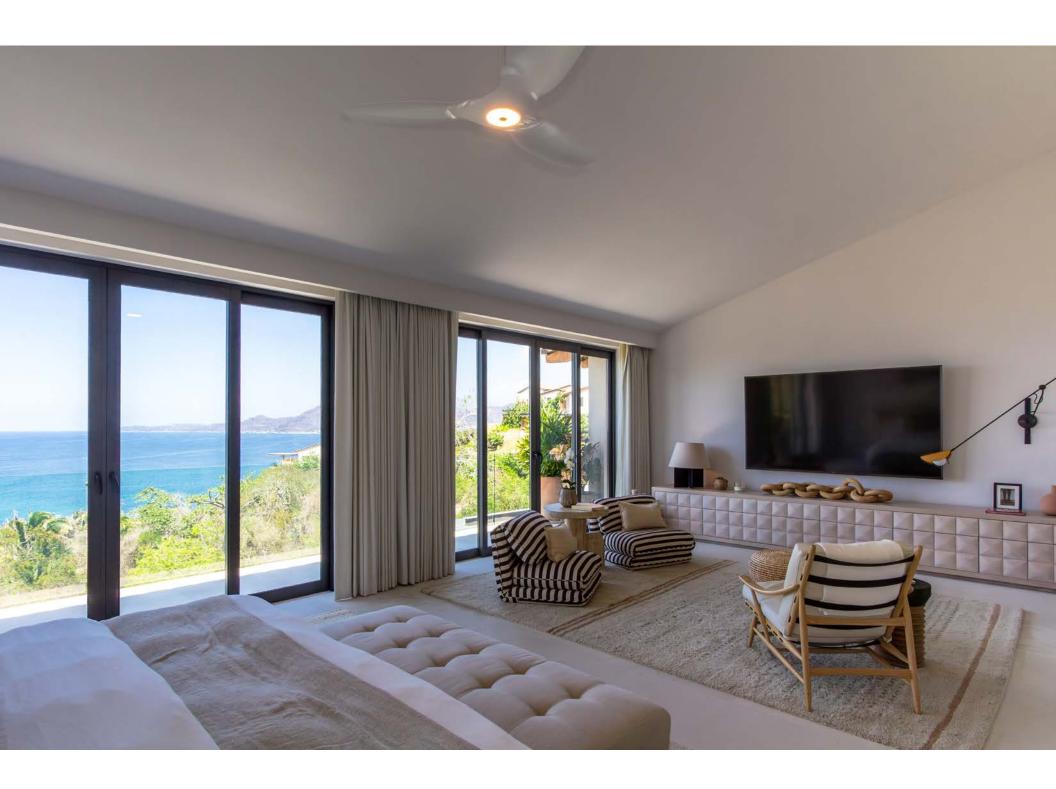

Iyari Villa A10 is the quintessential modern beach house, nestled within a tropical oasis with spectacular view of the Bay of Litibu and the northern coastline. This property has been luxuriously finished and furnished, offering the perfect family retreat within Punta Mita. Enjoy a personal plunge pool, and expansive terrace with covered and uncovered areas for relaxing, dining, and a BBQ area, all to enhance your Punta Mita outdoor living experience. All of the bedrooms offer spectacular ocean views and terraces, the large living and dining room, as the kitchen all allow one to experience the incredible views to the Litibu Bay and beyond. IYARI Villas have a private entrance and private access to Playa Iyari through the community beach cabana, only accessible to IYARI owners and their guests.

## PROPERTY DETAILS

- 3 bedrooms
- 4 Full bathrooms
- Total Area: 5,515 SQ FT | 504 M<sup>2</sup>
- AC Area: 3,724 SQ FT | 346 M<sup>2</sup>
- Furnished
- Pool with heater
- Ocean View