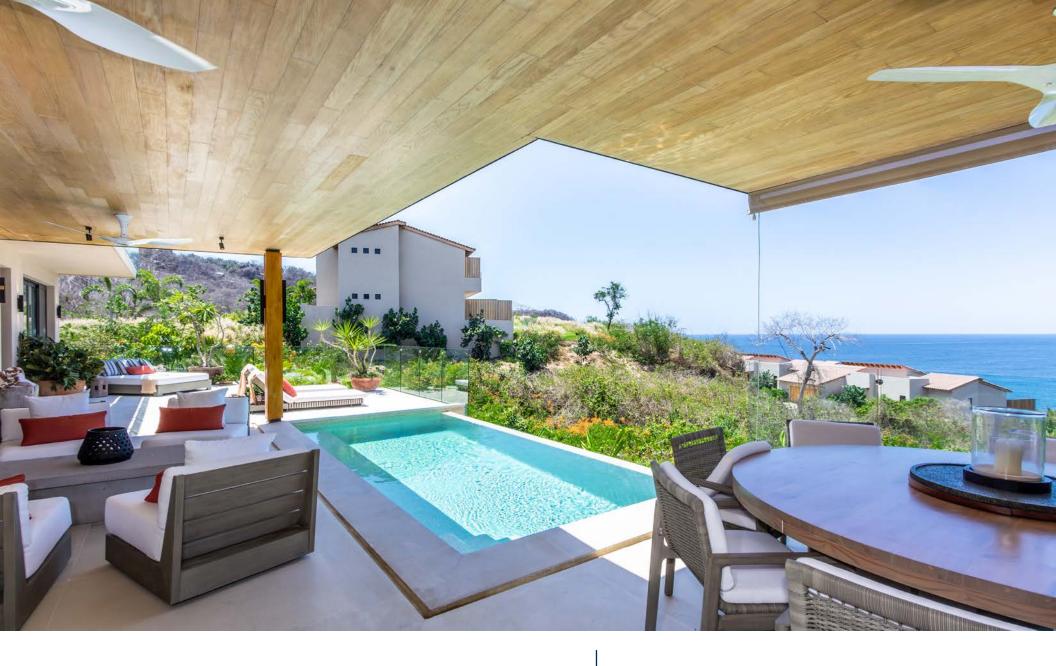

Iyari Villa A10 is the quintessential modern beach house, nestled within a tropical oasis with spectacular view of the Bay of Litibu and the northern coastline. This property has been luxuriously finished and furnished, offering the perfect family retreat within Punta Mita. Enjoy a personal plunge pool, and expansive terrace with covered and uncovered areas for relaxing, dining, and a BBQ area, all to enhance your Punta Mita outdoor living experience. All of the bedrooms offer spectacular ocean views and terraces, the large living and dining room, as the kitchen all allow one to experience the incredible views to the Litibu Bay and beyond. IYARI Villas have a private entrance and private access to Playa Iyari through the community beach cabana, only accessible to IYARI owners and their guests.

## PROPERTY DETAILS

- 3 bedrooms
- 4 Full bathrooms
- Total Area: 5,515 SQ FT | 504 M<sup>2</sup>
- AC Area: 3,724 SQ FT | 346 M<sup>2</sup>
- Furnished
- Pool with heater
- Ocean View