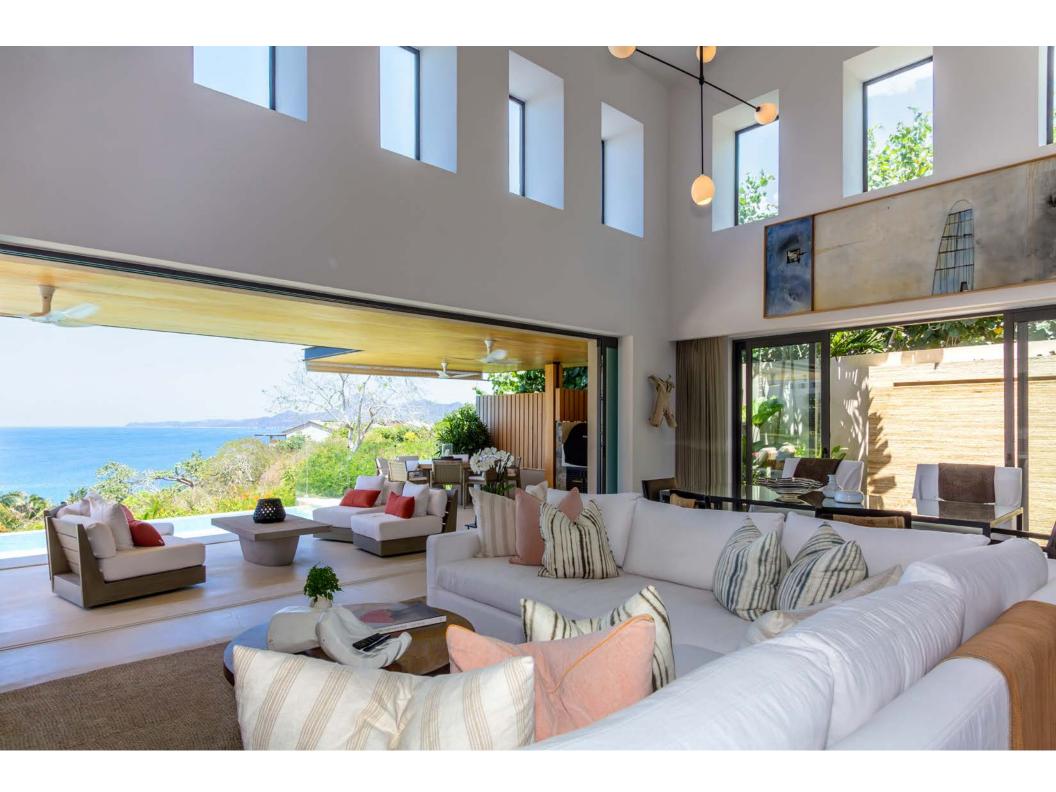

Iyari Villa A10 is the quintessential modern beach house, nestled within a tropical oasis with spectacular view of the Bay of Litibu and the northern coastline. This property has been luxuriously finished and furnished, offering the perfect family retreat within Punta Mita. Enjoy a personal plunge pool, and expansive terrace with covered and uncovered areas for relaxing, dining, and a BBQ area, all to enhance your Punta Mita outdoor living experience. All of the bedrooms offer spectacular ocean views and terraces, the large living and dining room, as the kitchen all allow one to experience the incredible views to the Litibu Bay and beyond. IYARI Villas have a private entrance and private access to Playa Iyari through the community beach cabana, only accessible to IYARI owners and their guests.