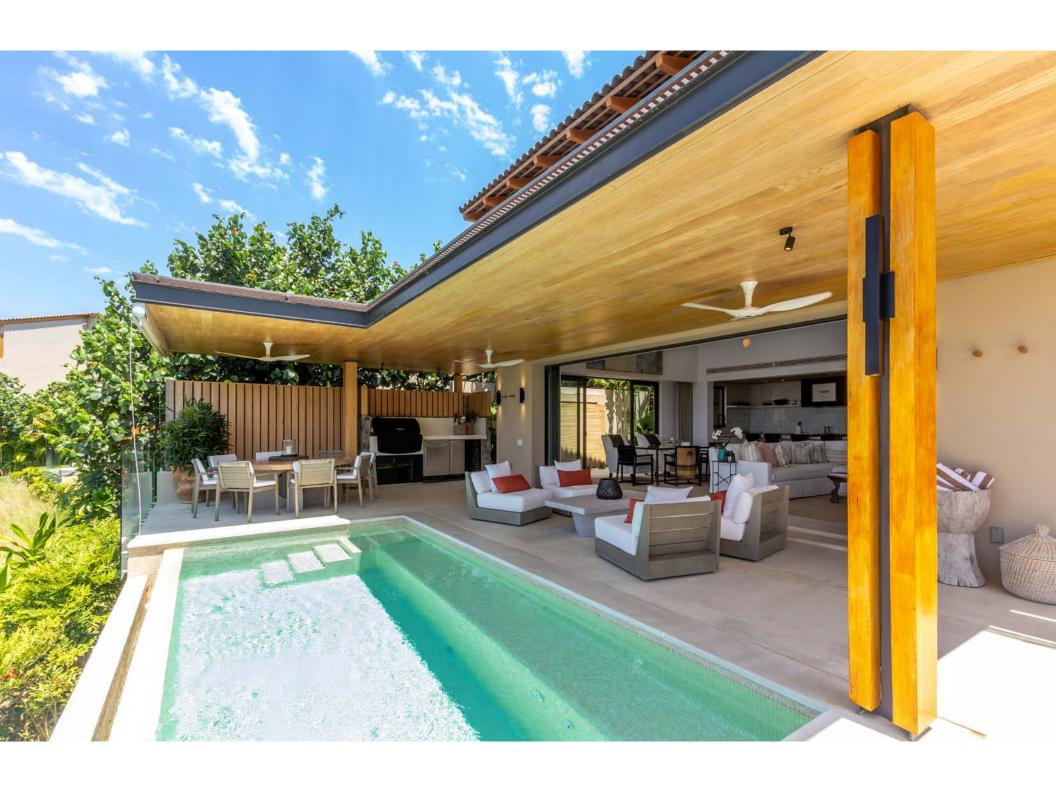

Iyari Villa A10 is the quintessential modern beach house, nestled within a tropical oasis with spectacular view of the Bay of Litibu and the northern coastline. This property has been luxuriously finished and furnished, offering the perfect family retreat within Punta Mita. Enjoy a personal plunge pool, and expansive terrace with covered and uncovered areas for relaxing, dining, and a BBQ area, all to enhance your Punta Mita outdoor living experience. All of the bedrooms offer spectacular ocean views and terraces, the large living and dining room, as the kitchen all allow one to experience the incredible views to the Litibu Bay and beyond. IYARI Villas have a private entrance and private access to Playa Iyari through the community beach cabana, only accessible to IYARI owners and their guests.

## PROPERTY DETAILS

- 3 bedrooms
- 4 Full bathrooms
- Total Area: 5,515 SQ FT | 504 M<sup>2</sup>
- AC Area: 3,724 SQ FT | 346 M<sup>2</sup>
- Furnished
- Pool with heater
- Ocean View