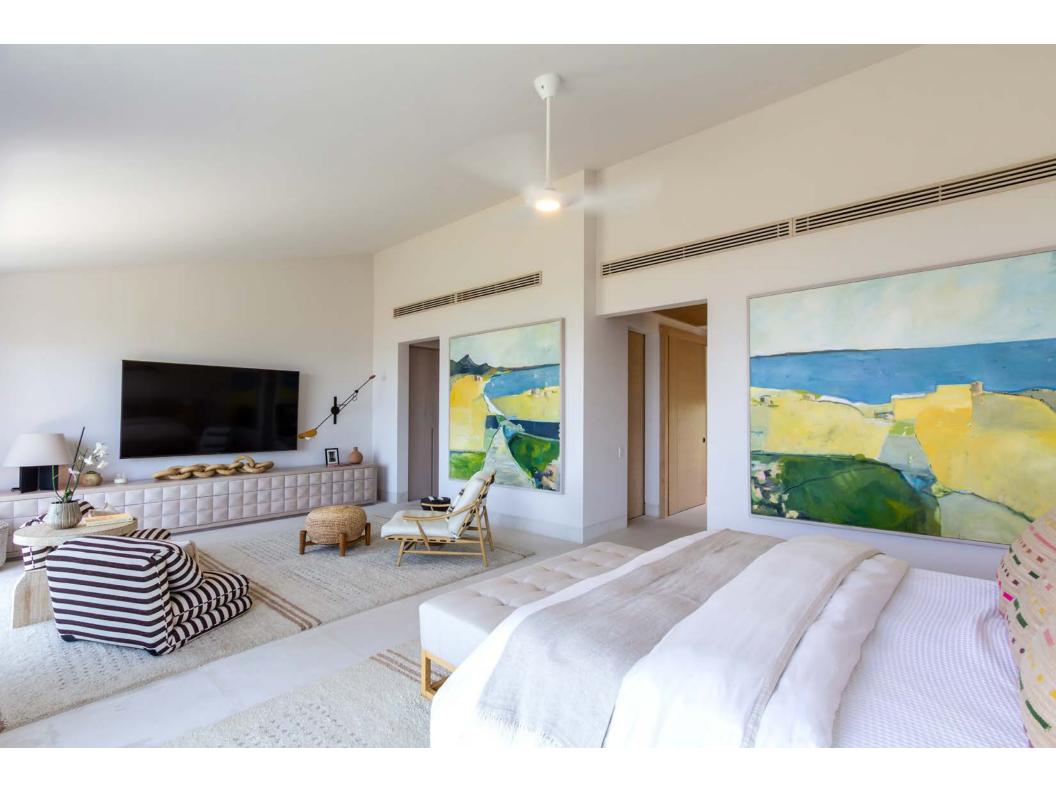

Iyari Villa A10 is the quintessential modern beach house, nestled within a tropical oasis with spectacular view of the Bay of Litibu and the northern coastline. This property has been luxuriously finished and furnished, offering the perfect family retreat within Punta Mita. Enjoy a personal plunge pool, and expansive terrace with covered and uncovered areas for relaxing, dining, and a BBQ area, all to enhance your Punta Mita outdoor living experience. All of the bedrooms offer spectacular ocean views and terraces, the large living and dining room, as the kitchen all allow one to experience the incredible views to the Litibu Bay and beyond. IYARI Villas have a private entrance and private access to Playa Iyari through the community beach cabana, only accessible to IYARI owners and their guests.

## PROPERTY DETAILS

- 3 bedrooms
- 4 Full bathrooms
- Total Area: 5,515 SQ FT | 504 M<sup>2</sup>
- AC Area: 3,724 SQ FT | 346 M<sup>2</sup>
- Furnished
- Pool with heater
- Ocean View