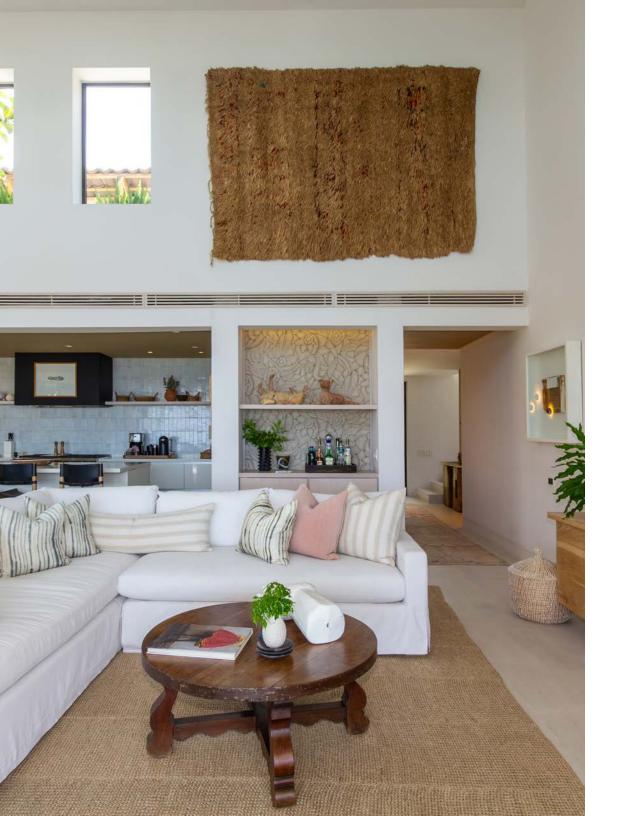

Iyari Villa A10 is the quintessential modern beach house, nestled within a tropical oasis with spectacular view of the Bay of Litibu and the northern coastline. This property has been luxuriously finished and furnished, offering the perfect family retreat within Punta Mita. Enjoy a personal plunge pool, and expansive terrace with covered and uncovered areas for relaxing, dining, and a BBQ area, all to enhance your Punta Mita outdoor living experience. All of the bedrooms offer spectacular ocean views and terraces, the large living and dining room, as the kitchen all allow one to experience the incredible views to the Litibu Bay and beyond. IYARI Villas have a private entrance and private access to Playa Iyari through the community beach cabana, only accessible to IYARI owners and their guests.