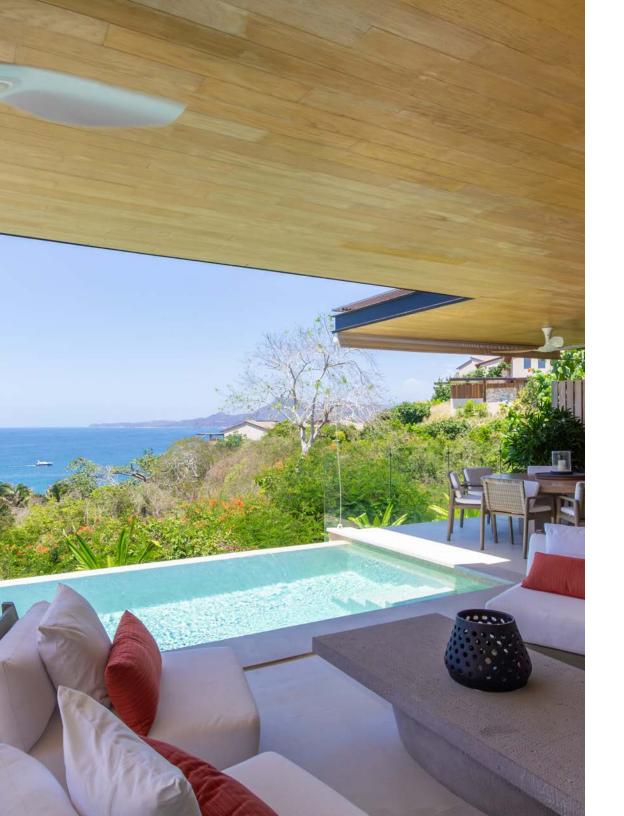

Iyari Villa A10 is the quintessential modern beach house, nestled within a tropical oasis with spectacular view of the Bay of Litibu and the northern coastline. This property has been luxuriously finished and furnished, offering the perfect family retreat within Punta Mita. Enjoy a personal plunge pool, and expansive terrace with covered and uncovered areas for relaxing, dining, and a BBQ area, all to enhance your Punta Mita outdoor living experience. All of the bedrooms offer spectacular ocean views and terraces, the large living and dining room, as the kitchen all allow one to experience the incredible views to the Litibu Bay and beyond. IYARI Villas have a private entrance and private access to Playa Iyari through the community beach cabana, only accessible to IYARI owners and their guests.