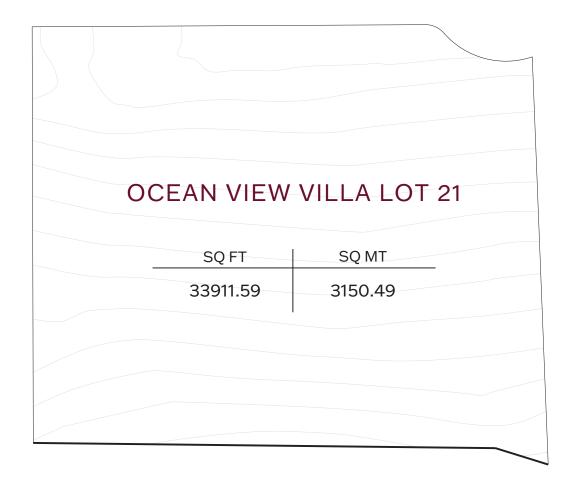

**OCEAN VIEW LOT 21** 

At Las Rosadas, we let the spirit of the land guide our planning and development so we can live in harmony with nature. Select Villa Lots offer far-reaching panoramas of Bahía de Chamela from Punta Perula to Isla Colorado. These generous Ocean View parcels were chosen with coastal living in mind. Design your villa to maximize privacy, vivid sunsets and coastal breezes. Surround yourself in our seasonal tropical forest. Let the melodic sound of the waves relax you after a sun-kissed day exploring our coast.

259.71 FT / 79.16 M FRONTAGE

AV. DE LAS REDES S/N, PUNTA DE MITA, NAYARIT 63734, MÉXICO INFO@RIVIERAPARTNERSREALTY.COM • WWW.RIVIERAPARTNERSREALTY.COM TEL: 329.291.5442 / 329.291.5402

The property information herein is derived from various sources that may include, but not be limited to, county records and the Multiple Listing Service, and it may include approximations. Although the information is believed to be accurate, it is not warranted and you should not rely upon it without personal verification. Affiliated real estate agents are independent contractor sales associates, not employees.