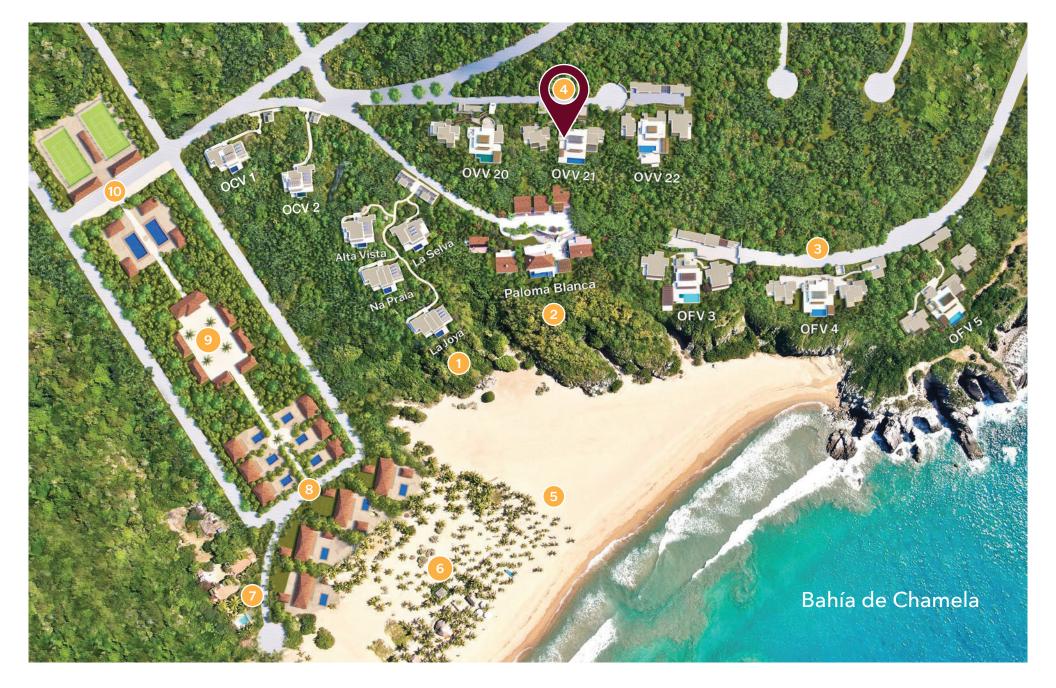

- 1. Ocean Club Casitas
- 2. Paloma Blanca, Villa
- 3. Ocean Front Villa Lots
- 4. Ocean View Villa Lots
- 5. Playa Las Rosadas
- 6. Bar Mono
- 7. La Terraza, Restaurant
- 8. Future Villa Sites
- 9. Future Las Rosadas Hacienda
- 10. Future Fitness & Sport Courts