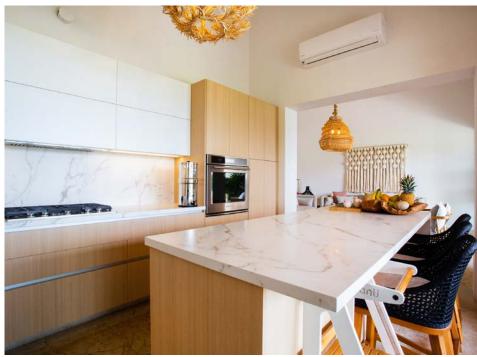

- 3 bedrooms
- 3.5 bathrooms
- Total Construction Area: 3,061 sq ft or 285 m²
- Community Pool
- Terrace with ocean view
- Barbecue area
- Summer Sunsets
- Upgraded Kitchen

**SALE PRICE: USD \$2,200,000** 

This is a spacious condo right next to the St. Regis and Four Seasons. Las Terrazas PH 33 offers you 3 bedrooms, 3.5 baths, and 3,061 sqft of indoor and outdoor space for you and your family to enjoy.