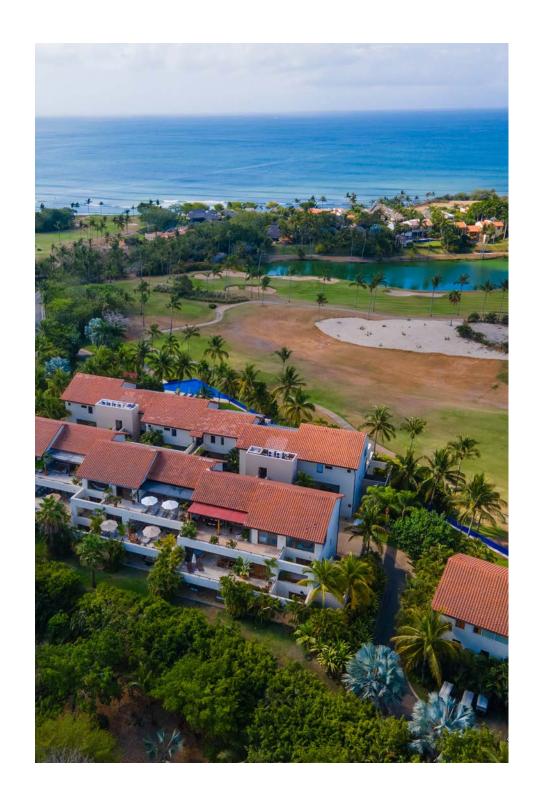

Las Terrazas is right in the middle of Punta Mita located on the 14th fairway of Jack Nicklaus Signature Pacifico Golf Course only minutes away from Punta Mita's Beach Club. Forget about your car. You can ride your bike or walk to the beach to enjoy all the amenities that Punta Mita has to offer you.

Las Terrazas boasts breathtaking views and privacy plus spectacular Golf, Bay of Banderas, and Pacific Ocean views. The project's two gorgeous onsite pools surrounded by lush gardens, along with the gentle breezes, enhance the pleasure and sensation of luxuriating in paradise. Inside the gates at Punta Mita,