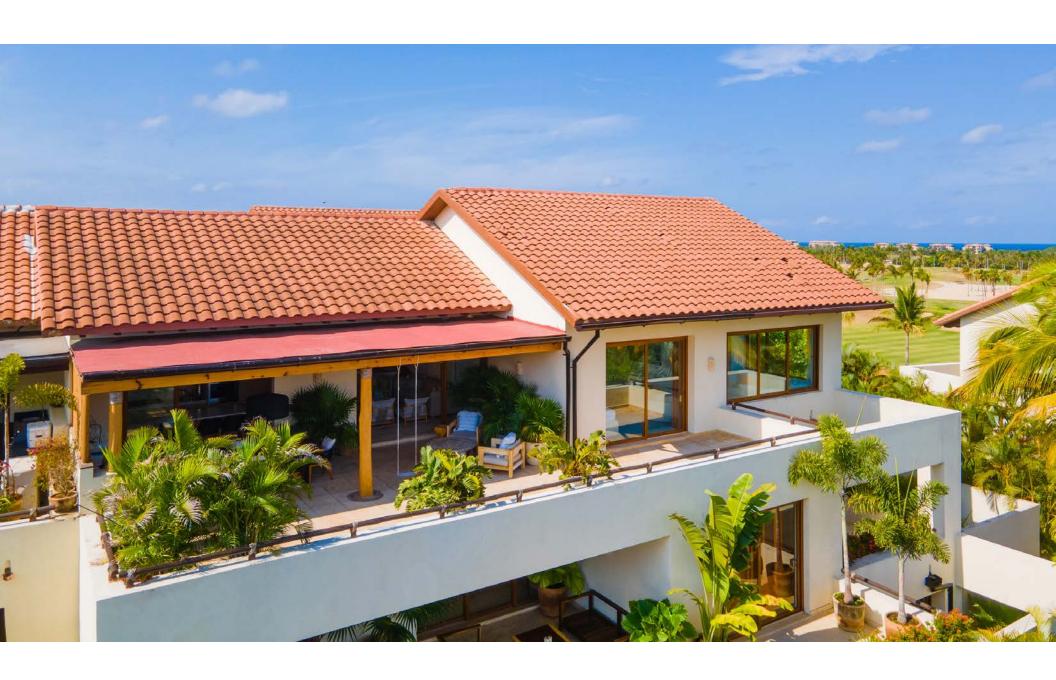

This is a spacious condo right next to the St. Regis and Four Seasons. Las Terrazas PH 33 offers you 3 bedrooms, 3.5 baths, and 3,061 sqft of indoor and outdoor space for you and your family to enjoy.

The expansive main terrace maximize enjoyment of outdoor living and entertaining with both covered and open spaces and barbecue area The comfort and luxury of Las Terrazas paired with the abundant amenities and activities that Punta Mita offers its members make for the perfect combination of relaxed, sophisticated and inspired living.