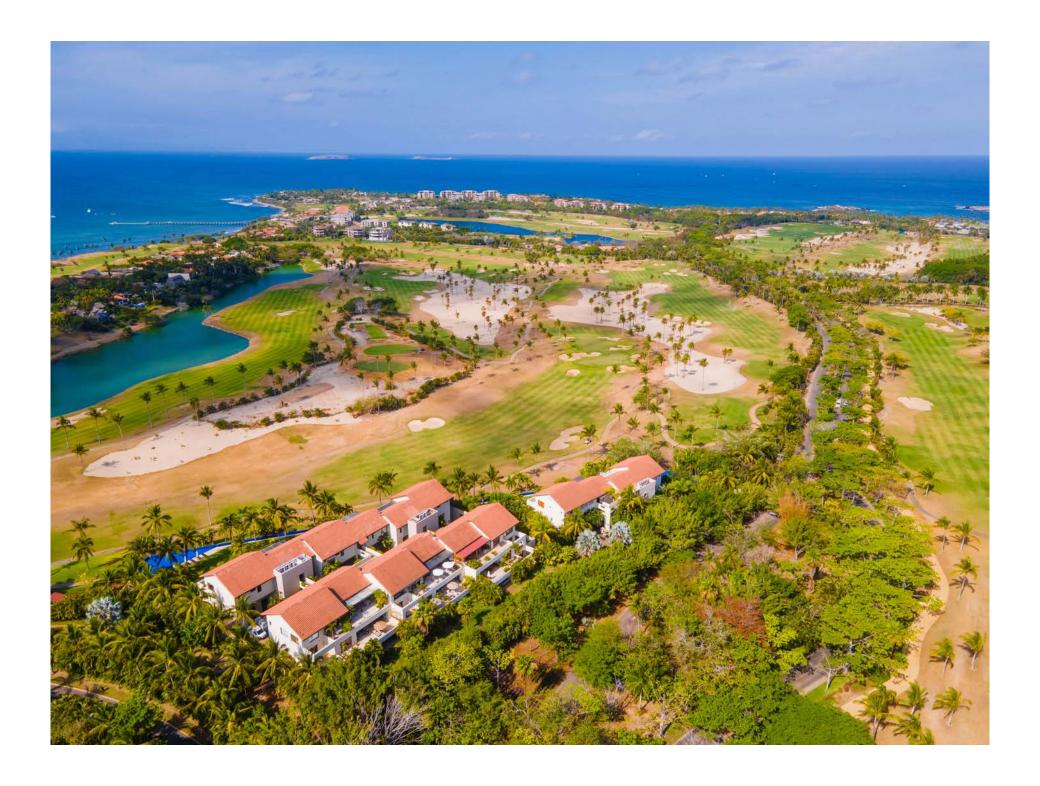

Las Terrazas is right in the middle of Punta Mita located on the 14th fairway of Jack Nicklaus Signature Pacifico Golf Course only minutes away from Punta Mita's Beach Club. Forget about your car. You can ride your bike or walk to the beach to enjoy all the amenities that Punta Mita has to offer you.

Las Terrazas boasts breathtaking views and privacy plus spectacular Golf, Bay of Banderas, and Pacific Ocean views. The project's two gorgeous onsite pools surrounded by lush gardens, along with the gentle breezes, enhance the pleasure and sensation of luxuriating in paradise. Inside the gates at Punta Mita,