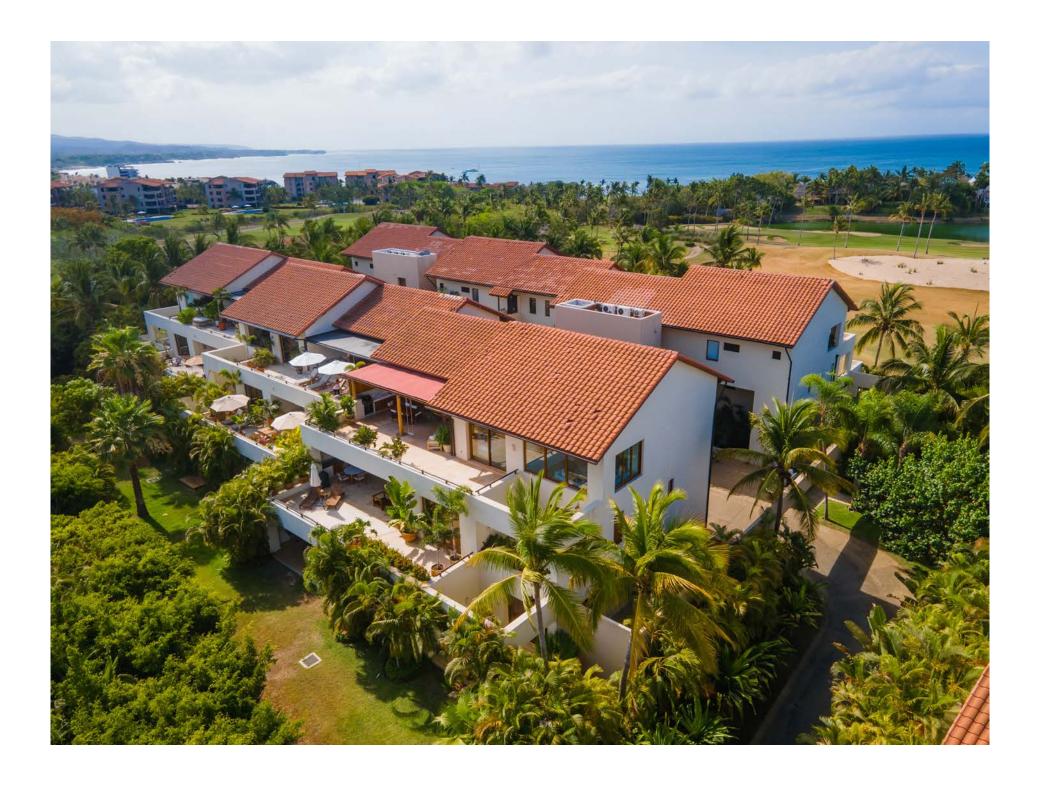

Las Terrazas is right in the middle of Punta Mita located on the 14th fairway of Jack Nicklaus Signature Pacifico Golf Course only minutes away from Punta Mita's Beach Club. Forget about your car. You can ride your bike or walk to the beach to enjoy all the amenities that Punta Mita has to offer you.

Las Terrazas boasts breathtaking views and privacy plus spectacular Golf, Bay of Banderas, and Pacific Ocean views. The project's two gorgeous onsite pools surrounded by lush gardens, along with the gentle breezes, enhance the pleasure and sensation of luxuriating in paradise. Inside the gates at Punta Mita,

The expansive main terrace maximize enjoyment of outdoor living and entertaining with both covered and open spaces and barbecue area The comfort and luxury of Las Terrazas paired with the abundant amenities and activities that Punta Mita offers its members make for the perfect combination of relaxed, sophisticated and inspired living.