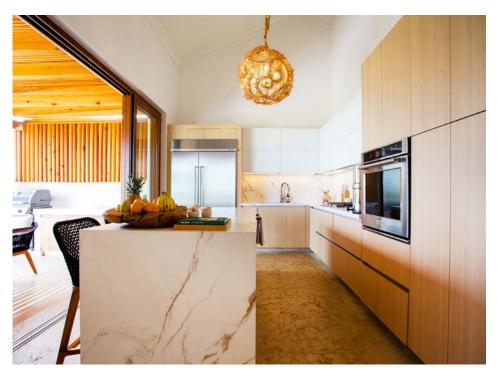

- 3 bedrooms
- 3.5 bathrooms
- Total Construction Area: 3,061 sq ft or 285 m²
- Community Pool
- Terrace with ocean view
- Barbecue area
- Summer Sunsets
- Upgraded Kitchen

**SALE PRICE: USD \$2,200,000** 

This is a spacious condo right next to the St. Regis and Four Seasons. Las Terrazas PH 33 offers you 3 bedrooms, 3.5 baths, and 3,061 sqft of indoor and outdoor space for you and your family to enjoy.