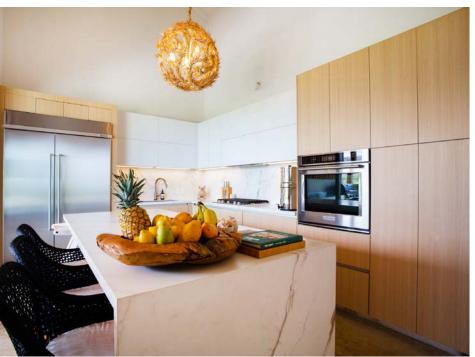

- 3 bedrooms
- 3.5 bathrooms
- Total Construction Area: 3,061 sq ft or 285 m²
- Community Pool
- Terrace with ocean view
- Barbecue area
- Summer Sunsets
- Upgraded Kitchen

**SALE PRICE: USD \$2,200,000** 

This is a spacious condo right next to the St. Regis and Four Seasons. Las Terrazas PH 33 offers you 3 bedrooms, 3.5 baths, and 3,061 sqft of indoor and outdoor space for you and your family to enjoy.