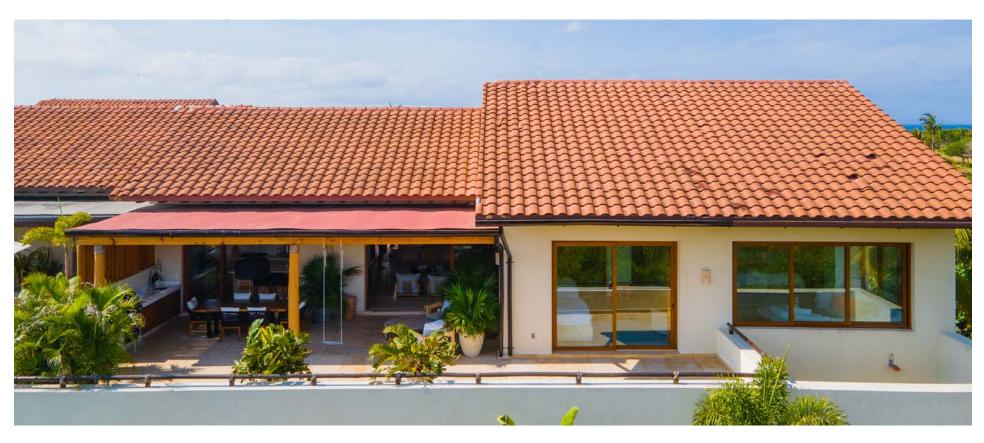

This is a spacious condo right next to the St. Regis and Four Seasons. Las Terrazas PH 33 offers you 3 bedrooms, 3.5 baths, and 3,061 sqft of indoor and outdoor space for you and your family to enjoy.

The expansive main terrace maximize enjoyment of outdoor living and entertaining with both covered and open spaces and barbecue area The comfort and luxury of Las Terrazas paired with the abundant amenities and activities that Punta Mita offers its members make for the perfect combination of relaxed, sophisticated and inspired living.