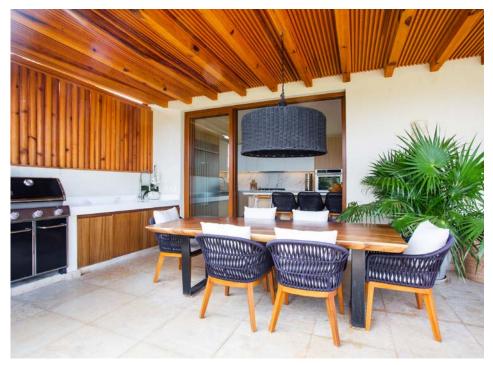

- 3 bedrooms
- 3.5 bathrooms
- Total Construction Area: 3,061 sq ft or 285 m²
- Community Pool
- Terrace with ocean view
- Barbecue area
- Summer Sunsets
- Upgraded Kitchen

**SALE PRICE: USD \$2,200,000** 

The expansive main terrace maximize enjoyment of outdoor living and entertaining with both covered and open spaces and barbecue area The comfort and luxury of Las Terrazas paired with the abundant amenities and activities that Punta Mita offers its members make for the perfect combination of relaxed, sophisticated and inspired living.