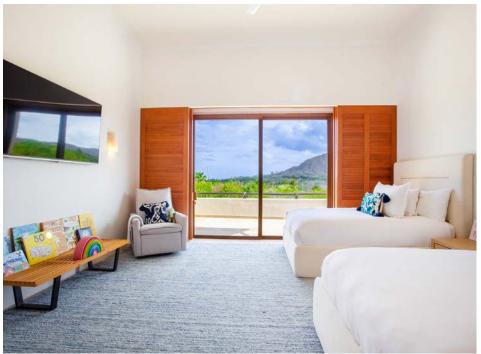

- 3 bedrooms
- 3.5 bathrooms
- Total Construction Area: 3,061 sq ft or 285 m²
- Community Pool
- Terrace with ocean view
- Barbecue area
- Summer Sunsets
- Upgraded Kitchen

**SALE PRICE: USD \$2,200,000** 

This is a spacious condo right next to the St. Regis and Four Seasons. Las Terrazas PH 33 offers you 3 bedrooms, 3.5 baths, and 3,061 sqft of indoor and outdoor space for you and your family to enjoy.