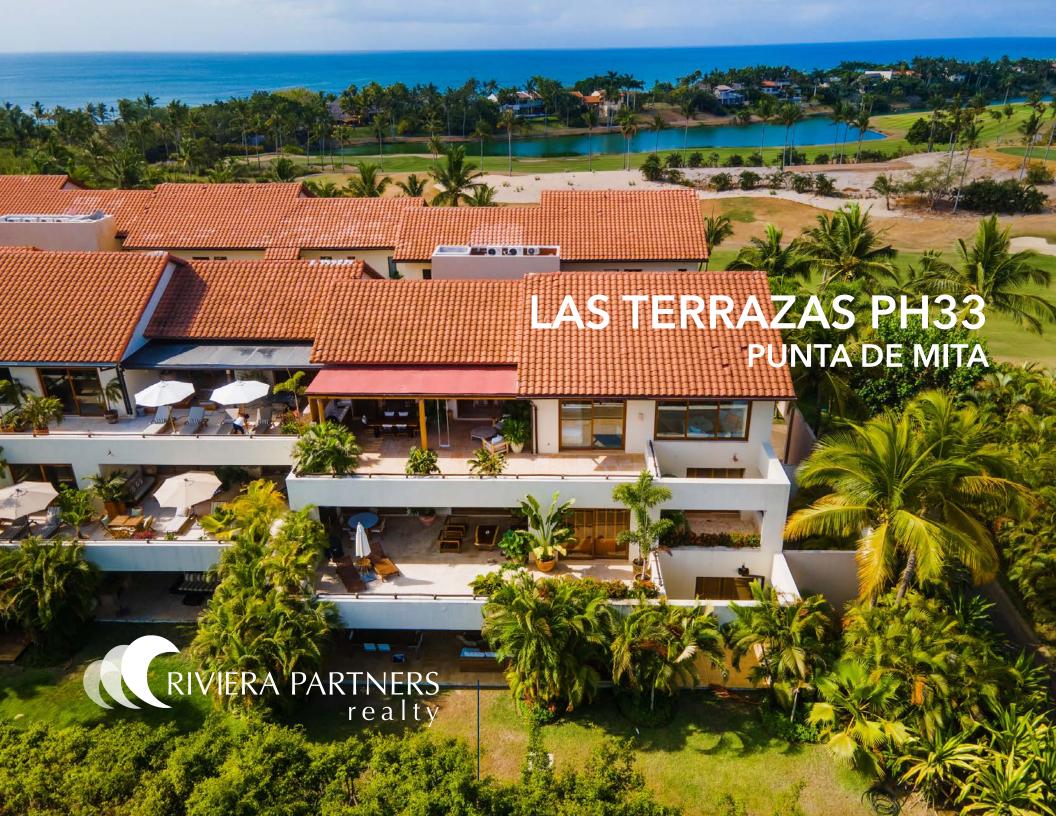

Las Terrazas is right in the middle of Punta Mita located on the 14th fairway of Jack Nicklaus Signature Pacifico Golf Course only minutes away from Punta Mita's Beach Club. Forget about your car. You can ride your bike or walk to the beach to enjoy all the amenities that Punta Mita has to offer you.

Las Terrazas boasts breathtaking views and privacy plus spectacular Golf, Bay of Banderas, and Pacific Ocean views. The project's two gorgeous onsite pools surrounded by lush gardens, along with the gentle breezes, enhance the pleasure and sensation of luxuriating in paradise. Inside the gates at Punta Mita,

This is a spacious condo right next to the St. Regis and Four Seasons. Las Terrazas PH 33 offers you 3 bedrooms, 3.5 baths, and 3,061 sqft of indoor and outdoor space for you and your family to enjoy.