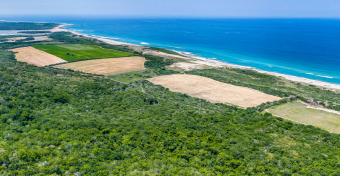

**Dimensions** - With an overall area of about 1,000 hectares, **Punta Paraman** borders the Pacific Ocean with about 5.0 kilometers (3.1 miles), and an average depth towards the mountains of 2.2 kilometers (1.4 mile). The area includes the mountain peaks, which provide both a natural land barrier and exceptional views of the Ocean.

## **Summary**

- Total land area: 1,000 hectares aprox.
- 5.0 km of pristine sandy beach frontage.
- Ideal for tourism development.
- Excellent year-round climate.

For sale total or in divided lots. For price or more information please contact us.