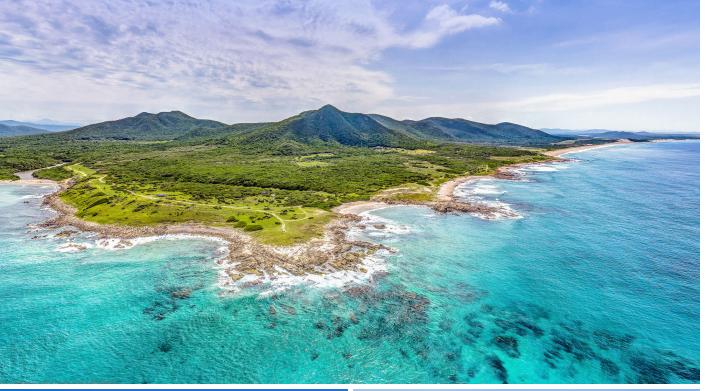

## PUNTA PARAMAN DEVELOPMENT OPPORTUNITY

COSTALEGRE, JALISCO

Mexico's Costalegre (Happy Coast) is a 130 mile beautiful coastline, stretching from Puerto Vallarta to Manzanillo. At it's heart is the exceptional property of **Punta Paraman**, with pristine beaches, rolling mountains, and undisturbed natural beauty. The entire coast of Costalegre has been priviledged with the conservation of it's native flora and fauna, with relatively few developments or human settlements. This graces the region as an ecological attraction like few in the world, presenting many business opportunities as a destination for residents and tourists looking to live in harmony with the planet.

**Dimensions** - With an overall area of about 1,000 hectares, **Punta Paraman** borders the Pacific Ocean with about 5.0 kilometers (3.1 miles), and an average depth towards the mountains of 2.2 kilometers (1.4 mile). The area includes the mountain peaks, which provide both a natural land barrier and exceptional views of the Ocean.

**Ocean Front** - The ocean front is composed mainly of large white sand beaches, bordered by sand dunes. In some isolated areas, there are spectacular rock formations that provide contrast to the sand. Only a walk along this great expanse of beautiful and varied ocean front can do justice to this land.