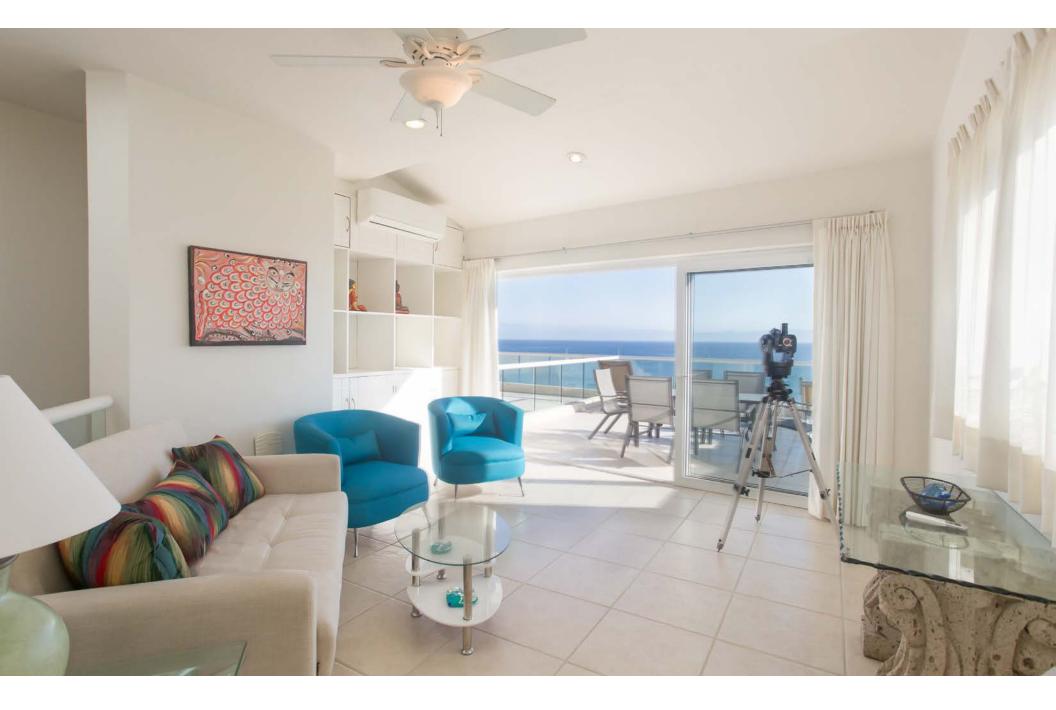

## Spectacular oceanfront penthouse with white water views to take your breath away!.

Punta Mita Penthouse de Amor includes 4 gorgeous bedrooms to accommodate from 2 to 8 guests, two expansive oceanfront terraces, loft and media room. At 3,335 square feet, nearly twice as large as most units. Distinguished by its enviable location (directly in front of a fantastic surf break and world-class ocean view), you will definitely be mesmerized by your view of the entire Banderas Bay, the Sierra Madre Mountains, the Marieta Islands, Vallarta city lights not to mention the surfers and the breaching Humpback whales during whale season. Life is easy at Punta Mita Penthouse de Amor with direct elevator access as well as taking the elevator down to the pool and beach level. A private key coded gate gives you entrance to the white sand beach and surf immediately in front. Your penthouse is an easy five minute walk to many great oceanfront restaurants, some even with your feet in the sand, and all overlooking the Pacific while you see and hear the waves gently rolling in.