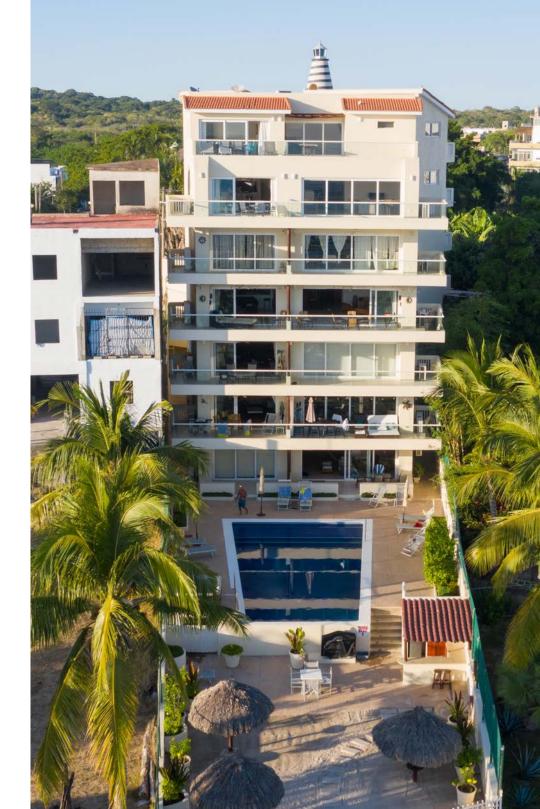

## Spectacular oceanfront penthouse with white water views to take your breath away!.

Punta Mita Penthouse de Amor includes 4 gorgeous bedrooms to accommodate from 2 to 8 guests, two expansive oceanfront terraces, loft and media room. At 3,335 square feet, nearly twice as large as most units. Distinguished by its enviable location (directly in front of a fantastic surf break and world-class ocean view), you will definitely be mesmerized by your view of the entire Banderas Bay, the Sierra Madre Mountains, the Marieta Islands, Vallarta city lights not to mention the surfers and the breaching Humpback whales during whale season. Life is easy at Punta Mita Penthouse de Amor with direct elevator access as well as taking the elevator down to the pool and beach level. A private key coded gate gives you entrance to the white sand beach and surf immediately in front. Your penthouse is an easy five minute walk to many great oceanfront restaurants, some even with your feet in the sand, and all overlooking the Pacific while you see and hear the waves gently rolling in.

## USD \$845,000

- COMMUNITY POOL
- TOTAL CONSTRUCTION AREA: 3,335 SQ FT OR 310 M2
- OCEAN VIEW
- 4 BATHROOMS
- 4 BEDROOMS

AV. DE LAS REDES S/N, PUNTA DE MITA, NAYARIT 63734, MÉXICO TEL : 329.291.5442 / 329.291.5402 INFO@RIVIERAPARTNERSREALTY.COM • WWW.RIVIERAPARTNERSREALTY.COM