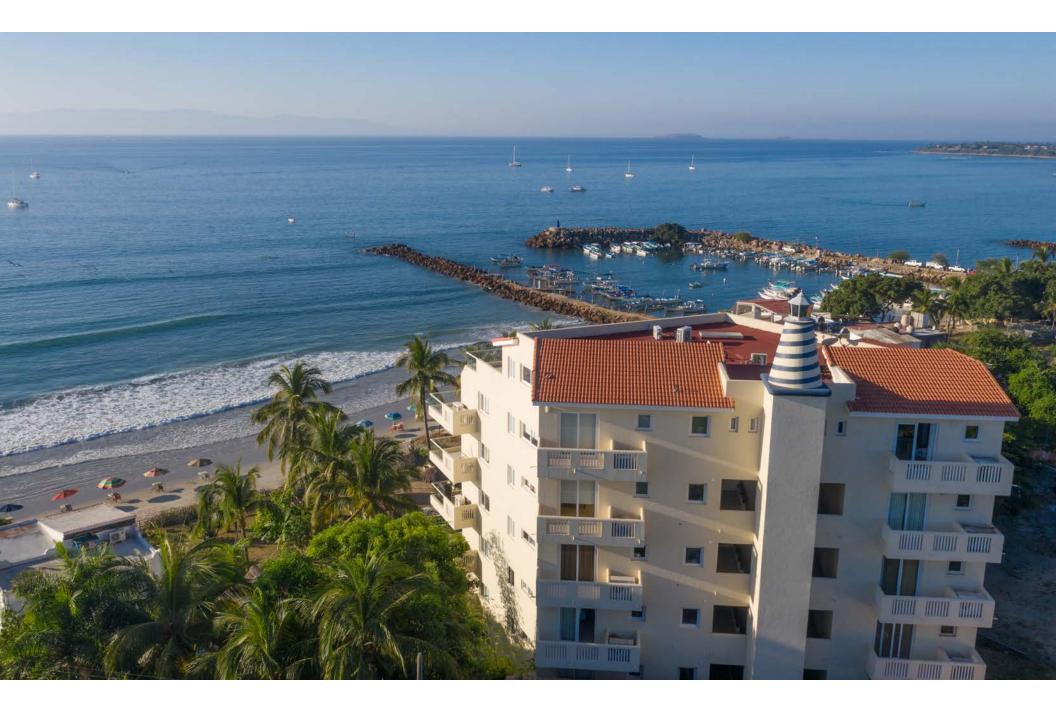

## Spectacular oceanfront penthouse with white water views to take your breath away!.

Punta Mita Penthouse de Amor includes 4 gorgeous bedrooms to accommodate from 2 to 8 guests, two expansive oceanfront terraces, loft and media room. At 3,335 square feet, nearly twice as large as most units. Distinguished by its enviable location (directly in front of a fantastic surf break and world-class ocean view), you will definitely be mesmerized by your view of the entire Banderas Bay, the Sierra Madre Mountains, the Marieta Islands, Vallarta city lights not to mention the surfers and the breaching Humpback whales during whale season. Life is easy at Punta Mita Penthouse de Amor with direct elevator access as well as taking the elevator down to the pool and beach level. A private key coded gate gives you entrance to the white sand beach and surf immediately in front. Your penthouse is an easy five minute walk to many great oceanfront restaurants, some even with your feet in the sand, and all overlooking the Pacific while you see and hear the waves gently rolling in.

## USD \$845,000

- COMMUNITY POOL
- TOTAL CONSTRUCTION AREA: 3,335 SQ FT OR 310 M2
- OCEAN VIEW
- 4 BATHROOMS
- 4 BEDROOMS

AV. DE LAS REDES S/N, PUNTA DE MITA, NAYARIT 63734, MÉXICO TEL : 329.291.5442 / 329.291.5402 INFO@RIVIERAPARTNERSREALTY.COM • WWW.RIVIERAPARTNERSREALTY.COM