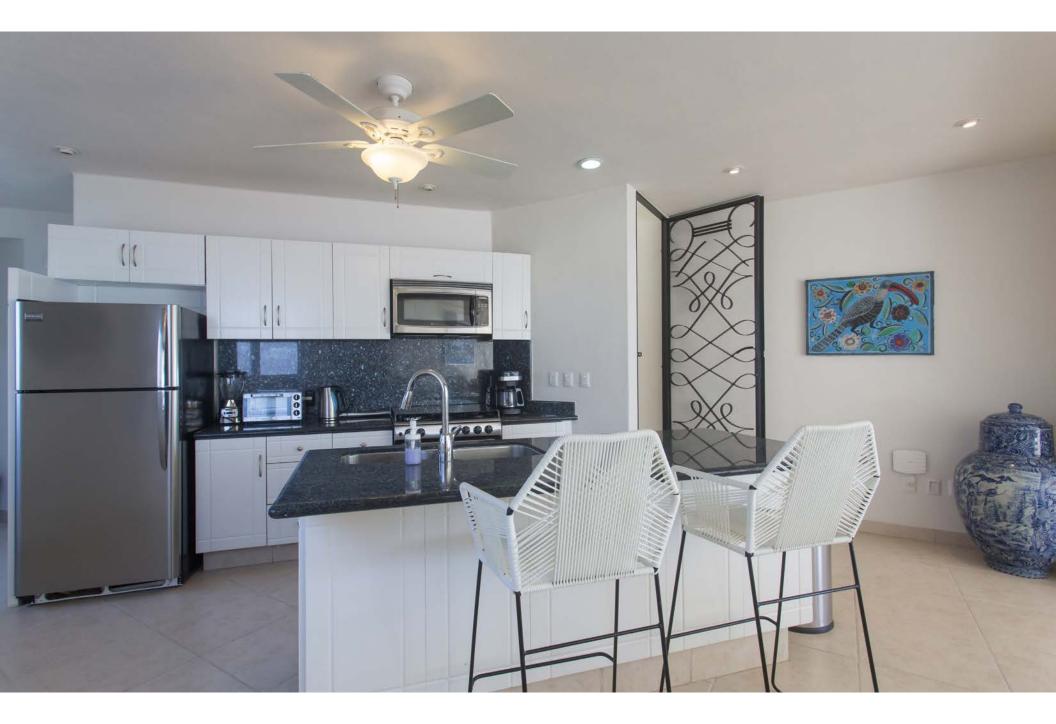

## Spectacular oceanfront penthouse with white water views to take your breath away!.

Punta Mita Penthouse de Amor includes 4 gorgeous bedrooms to accommodate from 2 to 8 guests, two expansive oceanfront terraces, loft and media room. At 3,335 square feet, nearly twice as large as most units. Distinguished by its enviable location (directly in front of a fantastic surf break and world-class ocean view), you will definitely be mesmerized by your view of the entire Banderas Bay, the Sierra Madre Mountains, the Marieta Islands, Vallarta city lights not to mention the surfers and the breaching Humpback whales during whale season. Life is easy at Punta Mita Penthouse de Amor with direct elevator access as well as taking the elevator down to the pool and beach level. A private key coded gate gives you entrance to the white sand beach and surf immediately in front. Your penthouse is an easy five minute walk to many great oceanfront restaurants, some even with your feet in the sand, and all overlooking the Pacific while you see and hear the waves gently rolling in.

## USD \$845,000

- COMMUNITY POOL
- TOTAL CONSTRUCTION AREA: 3,335 SQ FT OR 310 M2
- OCEAN VIEW
- 4 BATHROOMS
- 4 BEDROOMS

AV. DE LAS REDES S/N, PUNTA DE MITA, NAYARIT 63734, MÉXICO TEL : 329.291.5442 / 329.291.5402 INFO@RIVIERAPARTNERSREALTY.COM • WWW.RIVIERAPARTNERSREALTY.COM