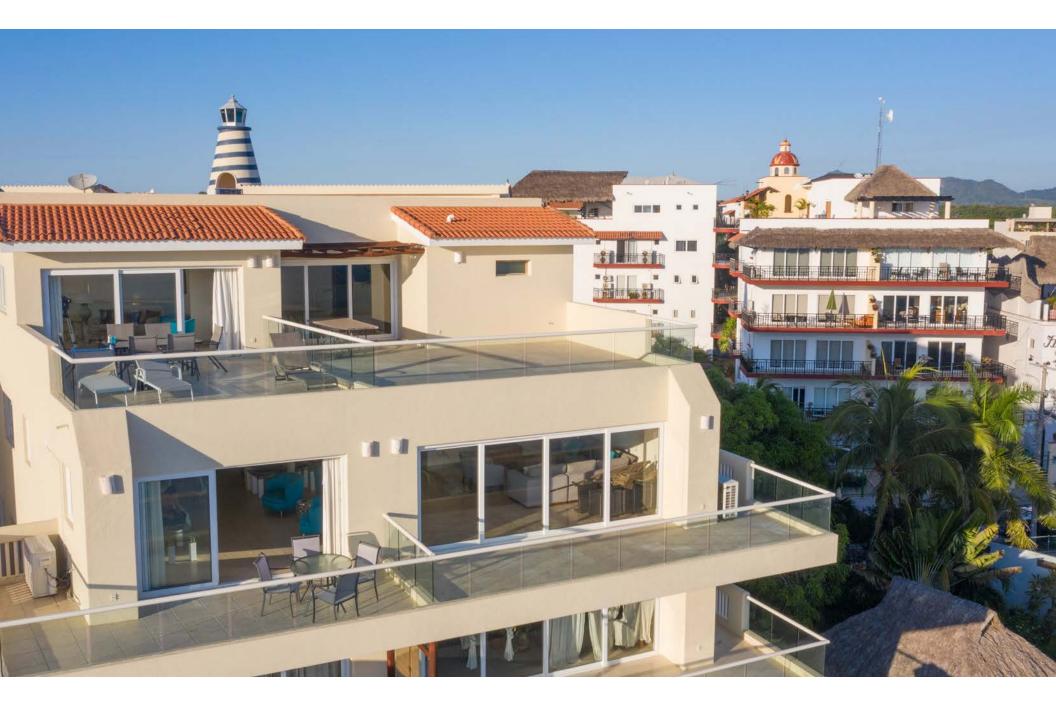

## Spectacular oceanfront penthouse with white water views to take your breath away!.

Punta Mita Penthouse de Amor includes 4 gorgeous bedrooms to accommodate from 2 to 8 guests, two expansive oceanfront terraces, loft and media room. At 3,335 square feet, nearly twice as large as most units. Distinguished by its enviable location (directly in front of a fantastic surf break and world-class ocean view), you will definitely be mesmerized by your view of the entire Banderas Bay, the Sierra Madre Mountains, the Marieta Islands, Vallarta city lights not to mention the surfers and the breaching Humpback whales during whale season. Life is easy at Punta Mita Penthouse de Amor with direct elevator access as well as taking the elevator down to the pool and beach level. A private key coded gate gives you entrance to the white sand beach and surf immediately in front. Your penthouse is an easy five minute walk to many great oceanfront restaurants, some even with your feet in the sand, and all overlooking the Pacific while you see and hear the waves gently rolling in.

## USD \$845,000

- COMMUNITY POOL
- TOTAL CONSTRUCTION AREA: 3,335 SQ FT OR 310 M2
- OCEAN VIEW
- 4 BATHROOMS
- 4 BEDROOMS

AV. DE LAS REDES S/N, PUNTA DE MITA, NAYARIT 63734, MÉXICO TEL : 329.291.5442 / 329.291.5402 INFO@RIVIERAPARTNERSREALTY.COM • WWW.RIVIERAPARTNERSREALTY.COM