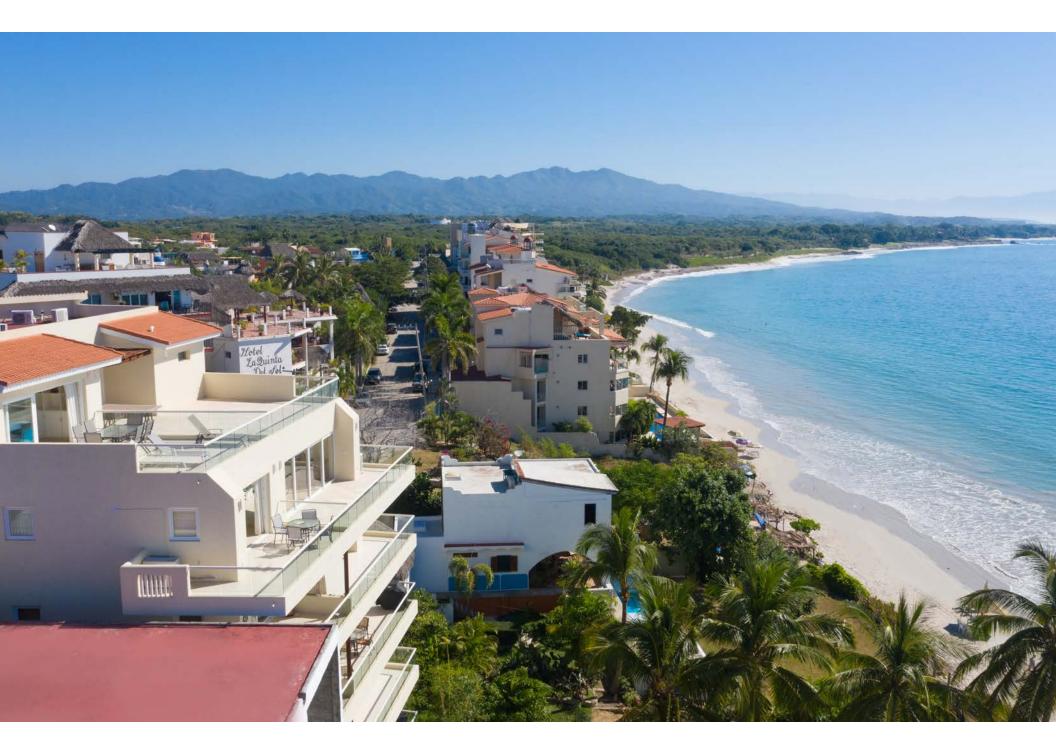

## Spectacular oceanfront penthouse with white water views to take your breath away!.

Punta Mita Penthouse de Amor includes 4 gorgeous bedrooms to accommodate from 2 to 8 guests, two expansive oceanfront terraces, loft and media room. At 3,335 square feet, nearly twice as large as most units. Distinguished by its enviable location (directly in front of a fantastic surf break and world-class ocean view), you will definitely be mesmerized by your view of the entire Banderas Bay, the Sierra Madre Mountains, the Marieta Islands, Vallarta city lights not to mention the surfers and the breaching Humpback whales during whale season. Life is easy at Punta Mita Penthouse de Amor with direct elevator access as well as taking the elevator down to the pool and beach level. A private key coded gate gives you entrance to the white sand beach and surf immediately in front. Your penthouse is an easy five minute walk to many great oceanfront restaurants, some even with your feet in the sand, and all overlooking the Pacific while you see and hear the waves gently rolling in.