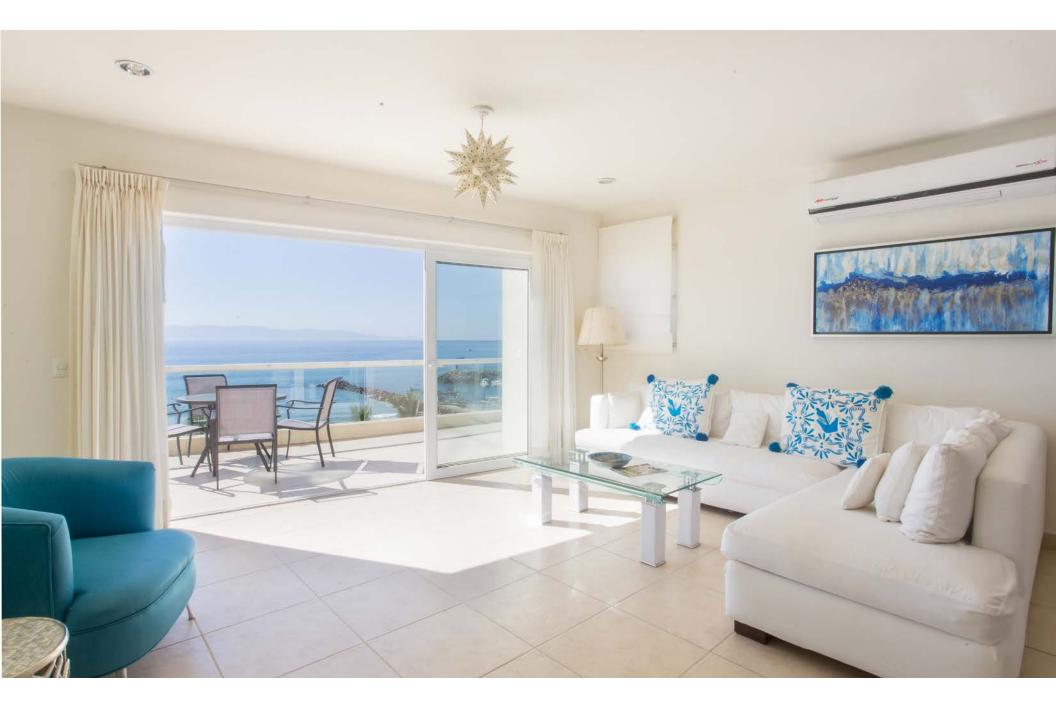

## Spectacular oceanfront penthouse with white water views to take your breath away!.

Punta Mita Penthouse de Amor includes 4 gorgeous bedrooms to accommodate from 2 to 8 guests, two expansive oceanfront terraces, loft and media room. At 3,335 square feet, nearly twice as large as most units. Distinguished by its enviable location (directly in front of a fantastic surf break and world-class ocean view), you will definitely be mesmerized by your view of the entire Banderas Bay, the Sierra Madre Mountains, the Marieta Islands, Vallarta city lights not to mention the surfers and the breaching Humpback whales during whale season. Life is easy at Punta Mita Penthouse de Amor with direct elevator access as well as taking the elevator down to the pool and beach level. A private key coded gate gives you entrance to the white sand beach and surf immediately in front. Your penthouse is an easy five minute walk to many great oceanfront restaurants, some even with your feet in the sand, and all overlooking the Pacific while you see and hear the waves gently rolling in.