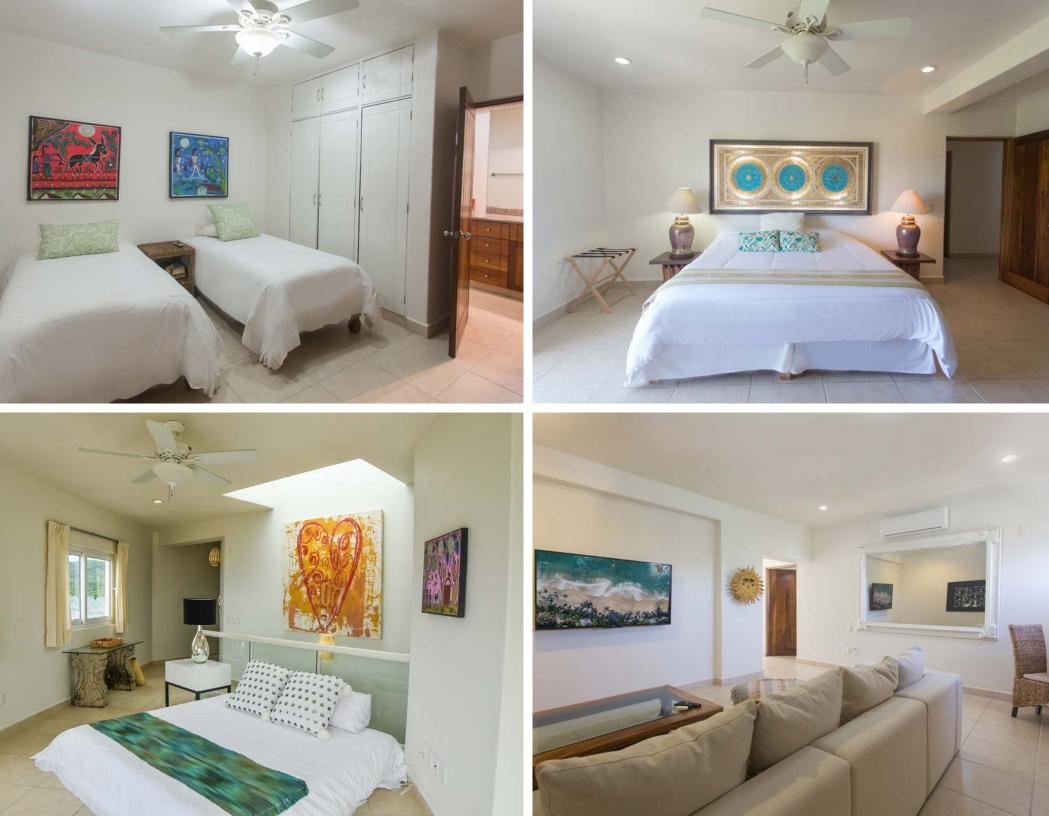

## Spectacular oceanfront penthouse with white water views to take your breath away!.

Punta Mita Penthouse de Amor includes 4 gorgeous bedrooms to accommodate from 2 to 8 guests, two expansive oceanfront terraces, loft and media room. At 3,335 square feet, nearly twice as large as most units. Distinguished by its enviable location (directly in front of a fantastic surf break and world-class ocean view), you will definitely be mesmerized by your view of the entire Banderas Bay, the Sierra Madre Mountains, the Marieta Islands, Vallarta city lights not to mention the surfers and the breaching Humpback whales during whale season. Life is easy at Punta Mita Penthouse de Amor with direct elevator access as well as taking the elevator down to the pool and beach level. A private key coded gate gives you entrance to the white sand beach and surf immediately in front. Your penthouse is an easy five minute walk to many great oceanfront restaurants, some even with your feet in the sand, and all overlooking the Pacific while you see and hear the waves gently rolling in.

## USD \$845,000

- COMMUNITY POOL
- TOTAL CONSTRUCTION AREA: 3,335 SQ FT OR 310 M2
- OCEAN VIEW
- 4 BATHROOMS
- 4 BEDROOMS

AV. DE LAS REDES S/N, PUNTA DE MITA, NAYARIT 63734, MÉXICO TEL : 329.291.5442 / 329.291.5402 INFO@RIVIERAPARTNERSREALTY.COM • WWW.RIVIERAPARTNERSREALTY.COM