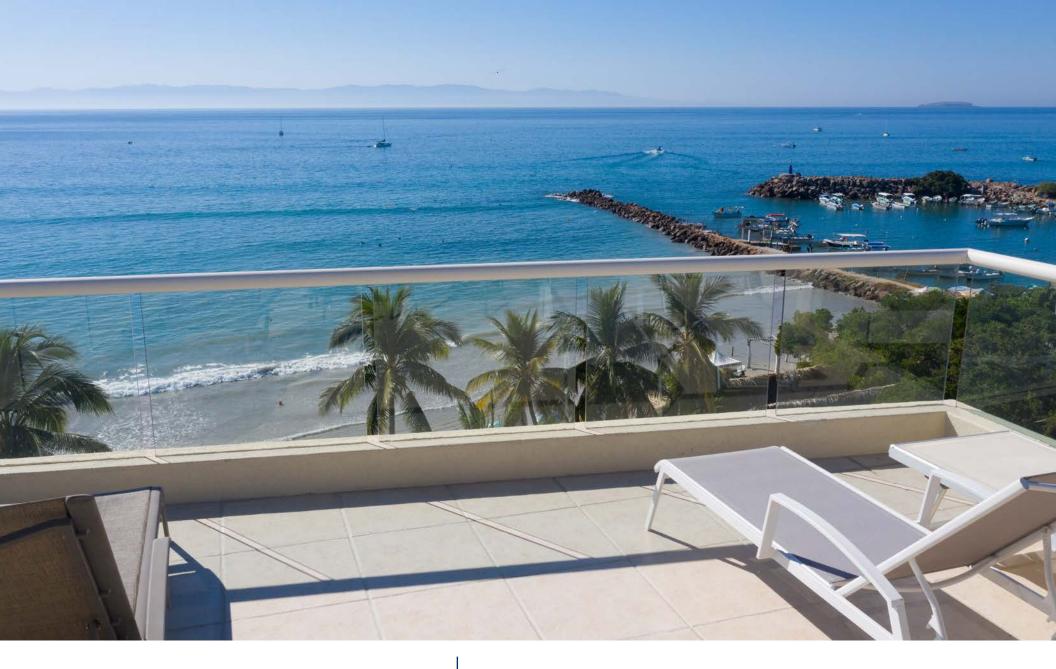

## Spectacular oceanfront penthouse with white water views to take your breath away!.

Punta Mita Penthouse de Amor includes 4 gorgeous bedrooms to accommodate from 2 to 8 guests, two expansive oceanfront terraces, loft and media room. At 3,335 square feet, nearly twice as large as most units. Distinguished by its enviable location (directly in front of a fantastic surf break and world-class ocean view), you will definitely be mesmerized by your view of the entire Banderas Bay, the Sierra Madre Mountains, the Marieta Islands, Vallarta city lights not to mention the surfers and the breaching Humpback whales during whale season. Life is easy at Punta Mita Penthouse de Amor with direct elevator access as well as taking the elevator down to the pool and beach level. A private key coded gate gives you entrance to the white sand beach and surf immediately in front. Your penthouse is an easy five minute walk to many great oceanfront restaurants, some even with your feet in the sand, and all overlooking the Pacific while you see and hear the waves gently rolling in.

## USD \$845,000

- COMMUNITY POOL
- TOTAL CONSTRUCTION AREA: 3,335 SQ FT OR 310 M2
- OCEAN VIEW
- 4 BATHROOMS
- 4 BEDROOMS

AV. DE LAS REDES S/N, PUNTA DE MITA, NAYARIT 63734, MÉXICO TEL : 329.291.5442 / 329.291.5402 INFO@RIVIERAPARTNERSREALTY.COM • WWW.RIVIERAPARTNERSREALTY.COM