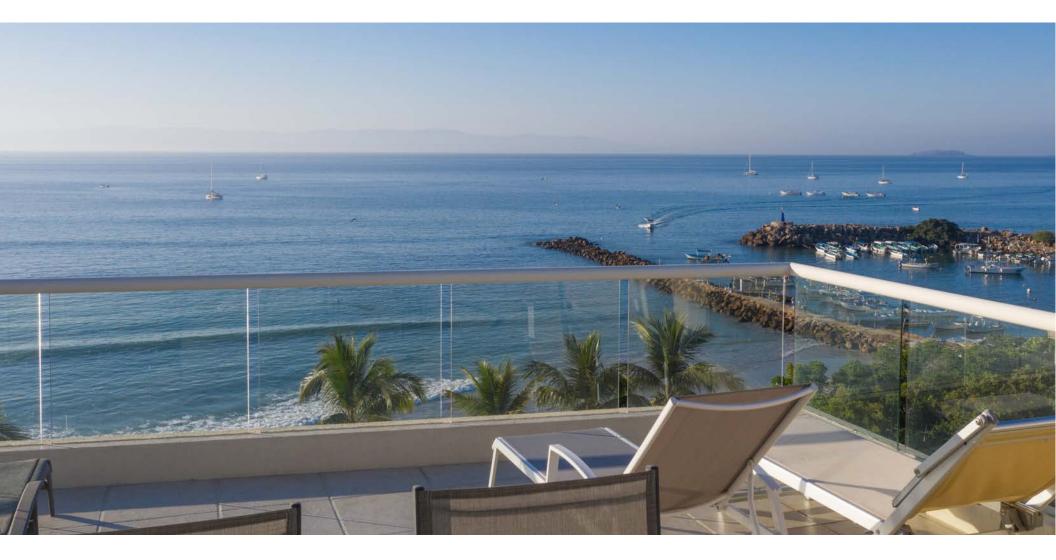

## Spectacular oceanfront penthouse with white water views to take your breath away!.

Punta Mita Penthouse de Amor includes 4 gorgeous bedrooms to accommodate from 2 to 8 guests, two expansive oceanfront terraces, loft and media room. At 3,335 square feet, nearly twice as large as most units. Distinguished by its enviable location (directly in front of a fantastic surf break and world-class ocean view), you will definitely be mesmerized by your view of the entire Banderas Bay, the Sierra Madre Mountains, the Marieta Islands, Vallarta city lights not to mention the surfers and the breaching Humpback whales during whale season. Life is easy at Punta Mita Penthouse de Amor with direct elevator access as well as taking the elevator down to the pool and beach level. A private key coded gate gives you entrance to the white sand beach and surf immediately in front. Your penthouse is an easy five minute walk to many great oceanfront restaurants, some even with your feet in the sand, and all overlooking the Pacific while you see and hear the waves gently rolling in.

## USD \$845,000

- COMMUNITY POOL
- TOTAL CONSTRUCTION AREA: 3,335 SQ FT OR 310 M2
- OCEAN VIEW
- 4 BATHROOMS
- 4 BEDROOMS

AV. DE LAS REDES S/N, PUNTA DE MITA, NAYARIT 63734, MÉXICO TEL : 329.291.5442 / 329.291.5402 INFO@RIVIERAPARTNERSREALTY.COM • WWW.RIVIERAPARTNERSREALTY.COM