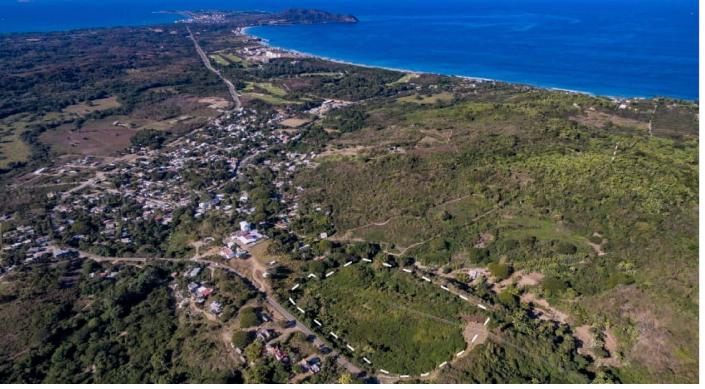

## **LOTE HIGUERA BLANCA 531**

PUNTA DE MITA I NORTHERN SHORE

This lot is situated just off the road and past the town of Higuera Blanca on the famous corridor between Punta Mita and Sayulita. It offers wide mountain and Ocean views from Monkey mountain to Litibu Bay, Punta de Mita, the Marietas Island and even into the Bay of Banderas. Perfect for a nice horse ranch with easy access to amazing jungle and beach trails or can be rezoned to allow for construction of multiple homesites and more. All utilities are close by.

OCEAN & MOUNTAIN VIEWS TOTAL SIZE: 9 ACRES OR 36,300 m<sup>2</sup>

**SALE PRICE:** USD \$1,850,00

AV. DE LAS REDES S/N, PUNTA DE MITA, NAYARIT 63734, MÉXICO

TEL: +52 329.291.5442 / +52 329.291.5402
INFO@RIVIERAPARTNERSREALTY.COM • WWW.RIVIERAPARTNERSREALTY.COM