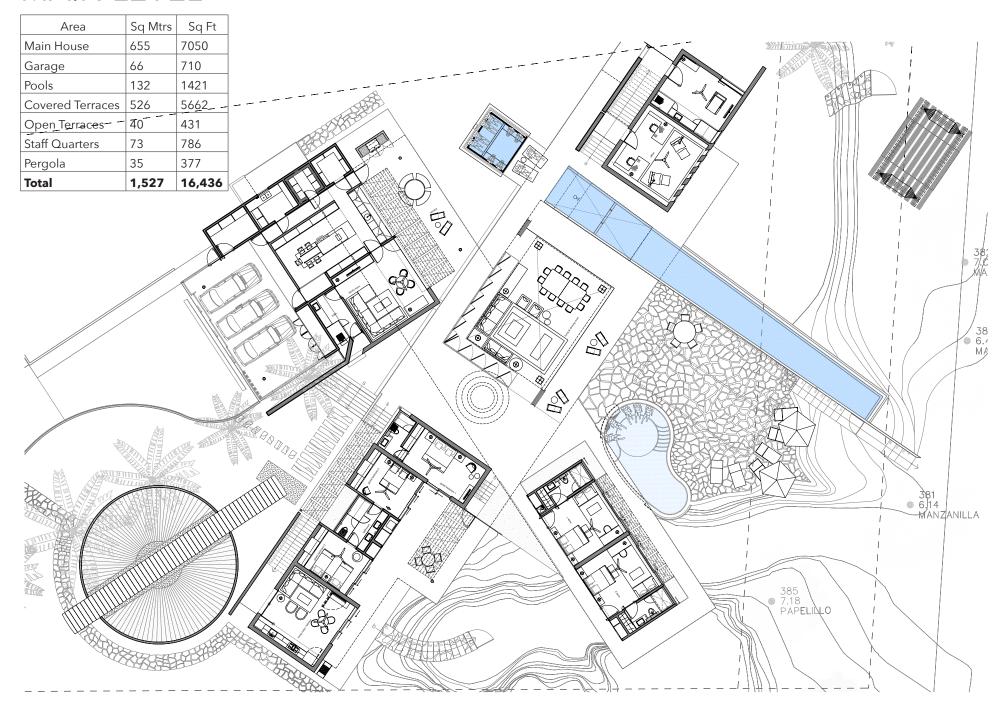

## MAIN LEVEL

AV. DE LAS REDES S/N, PUNTA DE MITA, NAYARIT 63734, MÉXICO TEL: 329.291.5442 / 329.291.5402 INFO@RIVIERAPARTNERSREALTY.COM • WWW.RIVIERAPARTNERSREALTY.COM

- 7 Bedrooms
- 7.5 Bathrooms
- Lot area: 1.73 Acres or 7001 m<sup>2</sup>
- Total construction area: 16,000 sq ft or 1,486 m<sup>2</sup>
- Infinity-edged lap pool& child-friendly pool

**SALE PRICE:** USD \$15,950,000