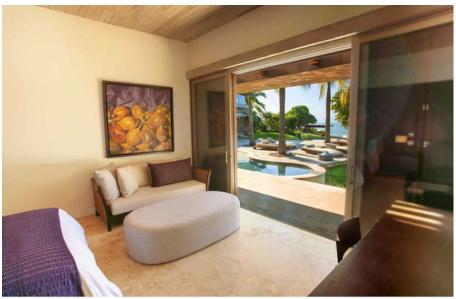

This home comes newly furnished with custom pieces, as well as, curated, contemporary and original artworks by some of Mexico's most renowned and celebrated artists. It also comes with a wine room, guest kitchen and family room, three car garage, laundry room, AC Pantry and other store rooms. Accommodating multi-generational living and extended visits by family and friends, Rancho R + R features seven bedrooms, including a remarkable, second-floor master suite and a separate, private guest wing. Outside sitting areas on both levels. Two media rooms offer an escape from the outdoors, with one located off the main living area and one in the guest wing, featuring a kitchenette. Two bedroom staff house and separate staff facility with lunch area, lockers, and bathrooms.