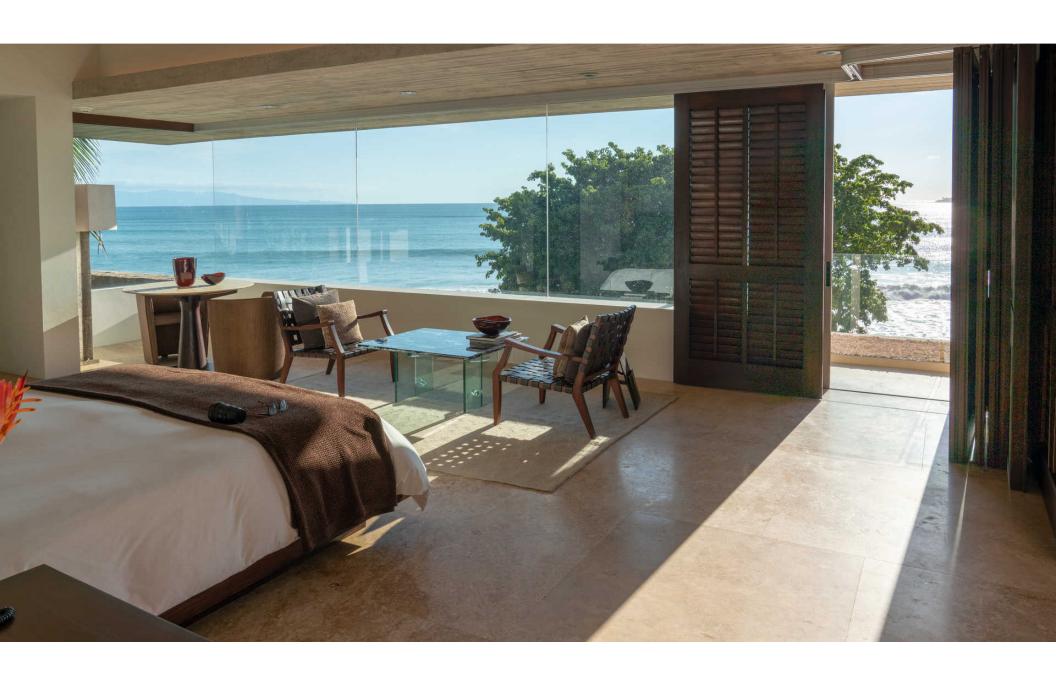

This home comes newly furnished with custom pieces, as well as, curated, contemporary and original artworks by some of Mexico's most renowned and celebrated artists. It also comes with a wine room, guest kitchen and family room, three car garage, laundry room, AC Pantry and other store rooms. Accommodating multi-generational living and extended visits by family and friends, Rancho R + R features seven bedrooms, including a remarkable, second-floor master suite and a separate, private guest wing. Outside sitting areas on both levels. Two media rooms offer an escape from the outdoors, with one located off the main living area and one in the guest wing, featuring a kitchenette. Two bedroom staff house and separate staff facility with lunch area, lockers, and bathrooms.