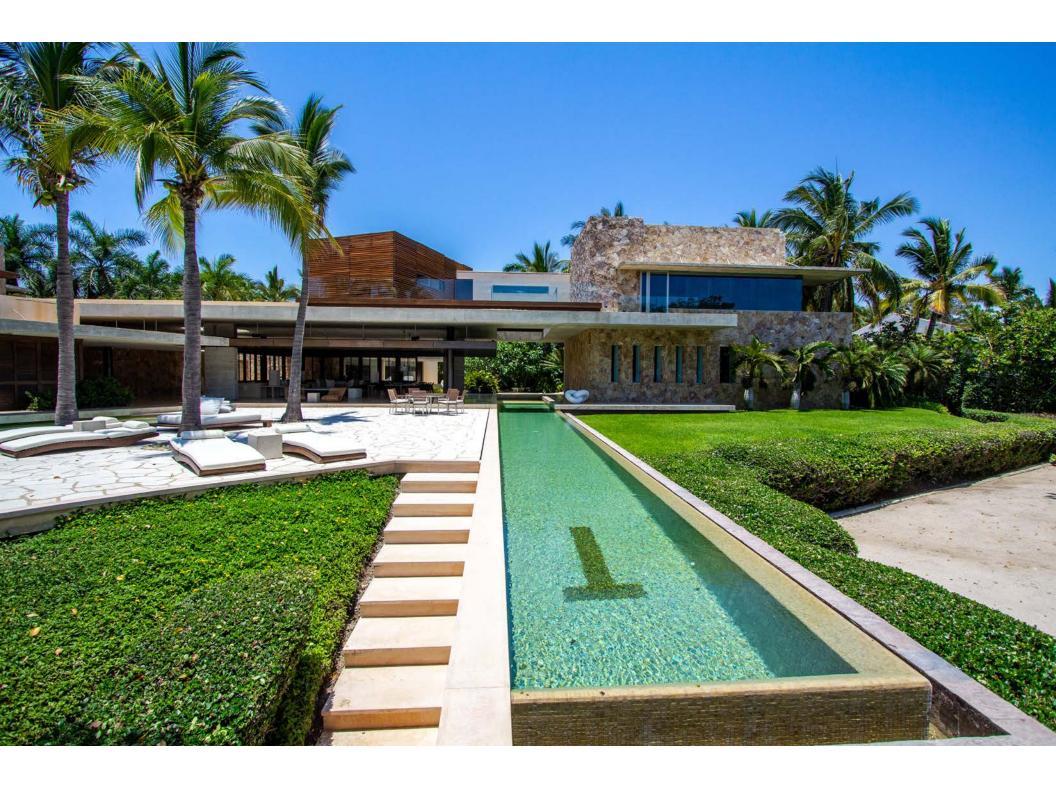

Rancho R + R is a timeless tribute to modern building with the highest design, construction specifications and unparalleled attention to every detail. A masterfully calculated indoor-outdoor retreat situated on more than 1.7 acres with 206 feet of beachfront on a spectacular sandy Pacific Ocean beach. This home captures far-reaching ocean views from every vantage point while offering exceptional in-residence services and world-class amenities of Punta Mita.

Envisioned to capture the extraordinary craftsmanship and beauty of Mexico, Rancho R + R speaks true to its purpose throughout. Featuring a private raised beach, lush tropical garden with an infinity-edged semi-Olympic 25 meter lap pool, which is shallow, ideal for swimming more seriously, and a child-friendly pool both perfect for family and friends to enjoy.

Ranchos Estates are signature properties within the master development of Punta Mita, not only for their size but because of their distinguished views across the azure blue waters of the Pacific to the Sierra Madre mountain range rising up behind charming Puerto Vallarta. Many of Punta Mita's most remarkable residences by some of the world's leading architects are found in this elite development. Rancho R + R is definitely one of them.