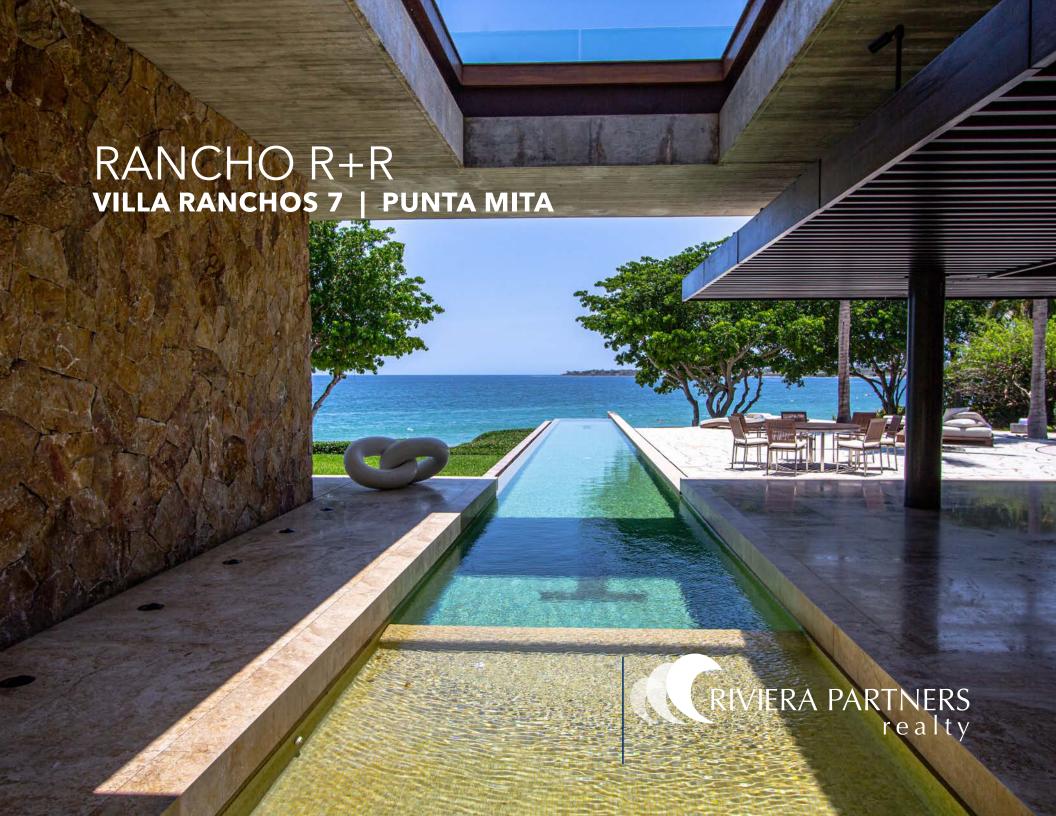

Rancho R + R is a timeless tribute to modern building with the highest design, construction specifications and unparalleled attention to every detail. A masterfully calculated indoor-outdoor retreat situated on more than 1.7 acres with 206 feet of beachfront on a spectacular sandy Pacific Ocean beach. This home captures far-reaching ocean views from every vantage point while offering exceptional in-residence services and world-class amenities of Punta Mita.

Envisioned to capture the extraordinary craftsmanship and beauty of Mexico, Rancho R + R speaks true to its purpose throughout. Featuring a private raised beach, lush tropical garden with an infinity-edged semi-Olympic 25 meter lap pool, which is shallow, ideal for swimming more seriously, and a child-friendly pool both perfect for family and friends to enjoy.

Shaded living areas throughout the property are open to the oceanfront experience, blurring the line between indoors and out connecting you subtly with nature. Offering a rare duality of experiences, the home's two dining terraces and Italian-inspired chef's kitchen are designed for large-scale entertaining, while additional spaces allow for quiet contemplation and reflection.