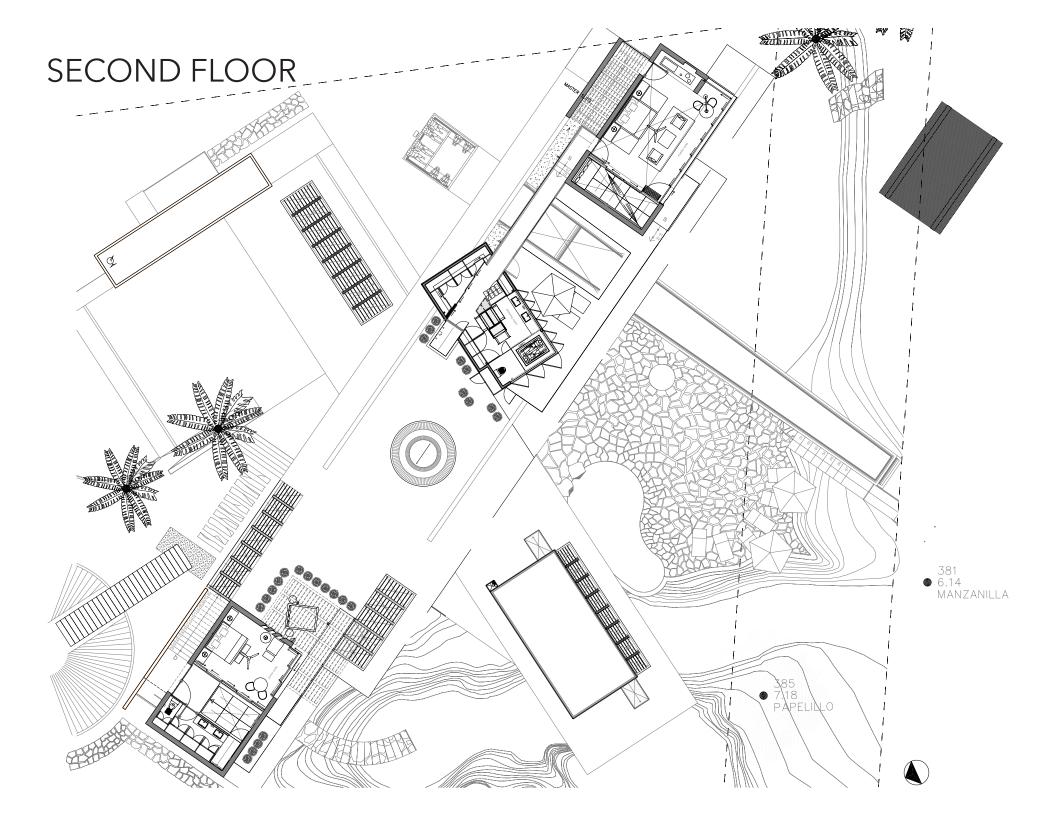

This home comes newly furnished with custom pieces, as well as, curated, contemporary and original artworks by some of Mexico's most renowned and celebrated artists. It also comes with a wine room, guest kitchen and family room, three car garage, laundry room, AC Pantry and other store rooms. Accommodating multi-generational living and extended visits by family and friends, Rancho R + R features seven bedrooms, including a remarkable, second-floor master suite and a separate, private guest wing. Outside sitting areas on both levels. Two media rooms offer an escape from the outdoors, with one located off the main living area and one in the guest wing, featuring a kitchenette. Two bedroom staff house and separate staff facility with lunch area, lockers, and bathrooms.