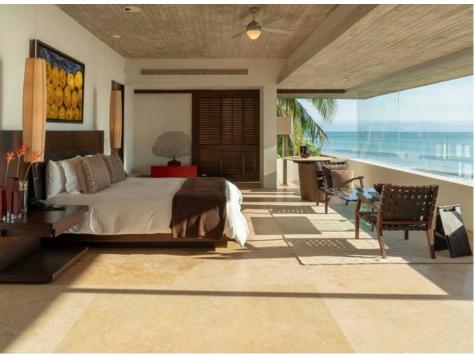

This home comes newly furnished with custom pieces, as well as, curated, contemporary and original artworks by some of Mexico's most renowned and celebrated artists. It also comes with a wine room, guest kitchen and family room, three car garage, laundry room, AC Pantry and other store rooms. Accommodating multi-generational living and extended visits by family and friends, Rancho R + R features seven bedrooms, including a remarkable, second-floor master suite and a separate, private guest wing. Outside sitting areas on both levels. Two media rooms offer an escape from the outdoors, with one located off the main living area and one in the guest wing, featuring a kitchenette. Two bedroom staff house and separate staff facility with lunch area, lockers, and bathrooms.

Rancho R + R is a timeless tribute to modern building with the highest design, construction specifications and unparalleled attention to every detail. A masterfully calculated indoor-outdoor retreat situated on more than 1.7 acres with 206 feet of beachfront on a spectacular sandy Pacific Ocean beach. This home captures far-reaching ocean views from every vantage point while offering exceptional in-residence services and world-class amenities of Punta Mita.