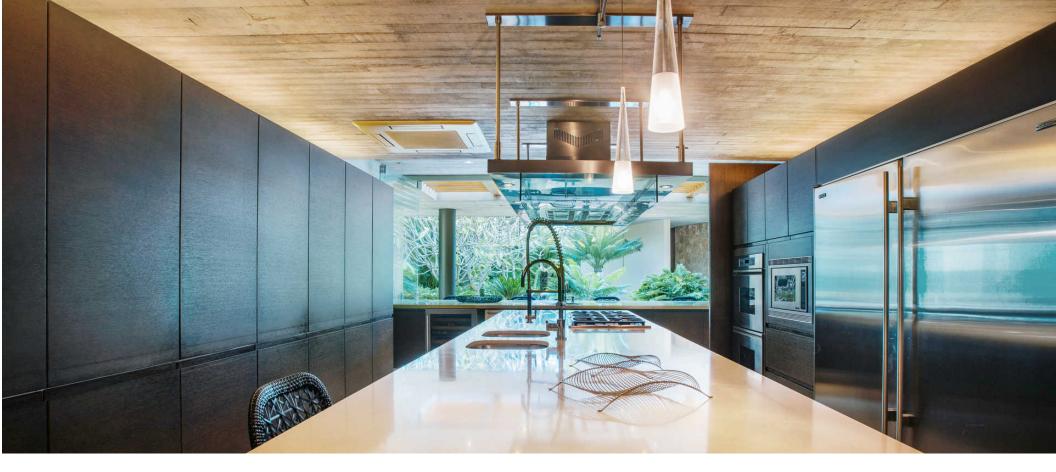

Shaded living areas throughout the property are open to the oceanfront experience, blurring the line between indoors and out connecting you subtly with nature. Offering a rare duality of experiences, the home's two dining terraces and Italian-inspired chef's kitchen are designed for large-scale entertaining, while additional spaces allow for quiet contemplation and reflection.

This home comes newly furnished with custom pieces, as well as, curated, contemporary and original artworks by some of Mexico's most renowned and celebrated artists. It also comes with a wine room, guest kitchen and family room, three car garage, laundry room, AC Pantry and other store rooms. Accommodating multi-generational living and extended visits by family and friends, Rancho R + R features seven bedrooms, including a remarkable, second-floor master suite and a separate, private guest wing. Outside sitting areas on both levels. Two media rooms offer an escape from the outdoors, with one located off the main living area and one in the guest wing, featuring a kitchenette. Two bedroom staff house and separate staff facility with lunch area, lockers, and bathrooms.