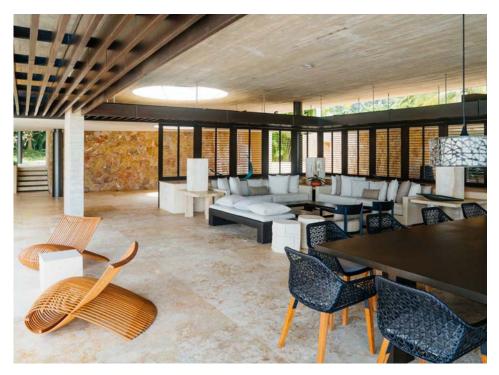

Shaded living areas throughout the property are open to the oceanfront experience, blurring the line between indoors and out connecting you subtly with nature. Offering a rare duality of experiences, the home's two dining terraces and Italian-inspired chef's kitchen are designed for large-scale entertaining, while additional spaces allow for quiet contemplation and reflection.

This home comes newly furnished with custom pieces, as well as, curated, contemporary and original artworks by some of Mexico's most renowned and celebrated artists. It also comes with a wine room, guest kitchen and family room, three car garage, laundry room, AC Pantry and other store rooms. Accommodating multi-generational living and extended visits by family and friends, Rancho R + R features seven bedrooms, including a remarkable, second-floor master suite and a separate, private guest wing. Outside sitting areas on both levels. Two media rooms offer an escape from the outdoors, with one located off the main living area and one in the guest wing, featuring a kitchenette. Two bedroom staff house and separate staff facility with lunch area, lockers, and bathrooms.