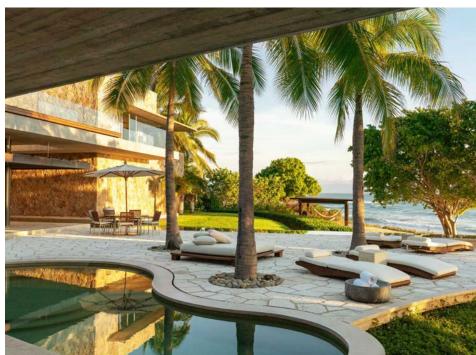

Rancho R + R is a timeless tribute to modern building with the highest design, construction specifications and unparalleled attention to every detail. A masterfully calculated indoor-outdoor retreat situated on more than 1.7 acres with 206 feet of beachfront on a spectacular sandy Pacific Ocean beach. This home captures far-reaching ocean views from every vantage point while offering exceptional in-residence services and world-class amenities of Punta Mita.

Envisioned to capture the extraordinary craftsmanship and beauty of Mexico, Rancho R + R speaks true to its purpose throughout. Featuring a private raised beach, lush tropical garden with an infinity-edged semi-Olympic 25 meter lap pool, which is shallow, ideal for swimming more seriously, and a child-friendly pool both perfect for family and friends to enjoy.

Shaded living areas throughout the property are open to the oceanfront experience, blurring the line between indoors and out connecting you subtly with nature. Offering a rare duality of experiences, the home's two dining terraces and Italian-inspired chef's kitchen are designed for large-scale entertaining, while additional spaces allow for quiet contemplation and reflection.