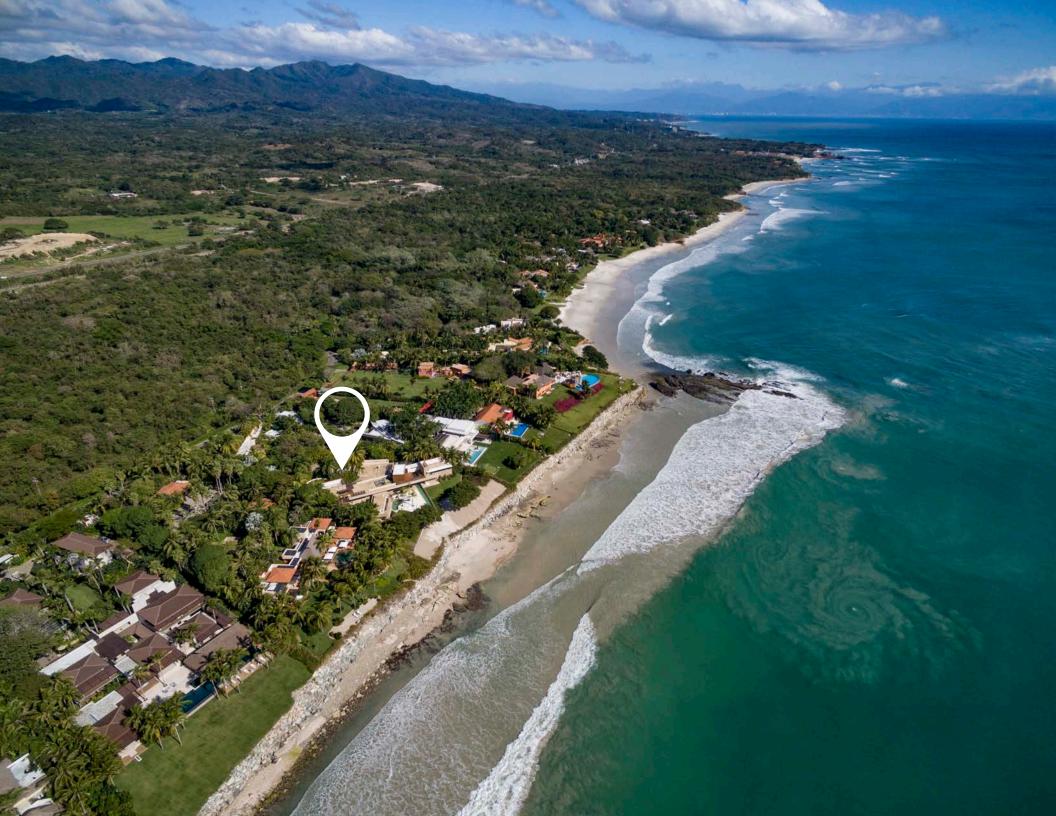

Rancho R + R is a timeless tribute to modern building with the highest design, construction specifications and unparalleled attention to every detail. A masterfully calculated indoor-outdoor retreat situated on more than 1.7 acres with 206 feet of beachfront on a spectacular sandy Pacific Ocean beach. This home captures far-reaching ocean views from every vantage point while offering exceptional in-residence services and world-class amenities of Punta Mita.

Ranchos Estates are signature properties within the master development of Punta Mita, not only for their size but because of their distinguished views across the azure blue waters of the Pacific to the Sierra Madre mountain range rising up behind charming Puerto Vallarta. Many of Punta Mita's most remarkable residences by some of the world's leading architects are found in this elite development. Rancho R + R is definitely one of them.