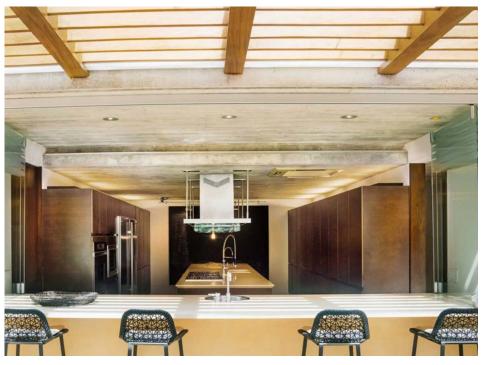

Shaded living areas throughout the property are open to the oceanfront experience, blurring the line between indoors and out connecting you subtly with nature. Offering a rare duality of experiences, the home's two dining terraces and Italian-inspired chef's kitchen are designed for large-scale entertaining, while additional spaces allow for quiet contemplation and reflection.

This home comes newly furnished with custom pieces, as well as, curated, contemporary and original artworks by some of Mexico's most renowned and celebrated artists. It also comes with a wine room, guest kitchen and family room, three car garage, laundry room, AC Pantry and other store rooms. Accommodating multi-generational living and extended visits by family and friends, Rancho R + R features seven bedrooms, including a remarkable, second-floor master suite and a separate, private guest wing. Outside sitting areas on both levels. Two media rooms offer an escape from the outdoors, with one located off the main living area and one in the guest wing, featuring a kitchenette. Two bedroom staff house and separate staff facility with lunch area, lockers, and bathrooms.