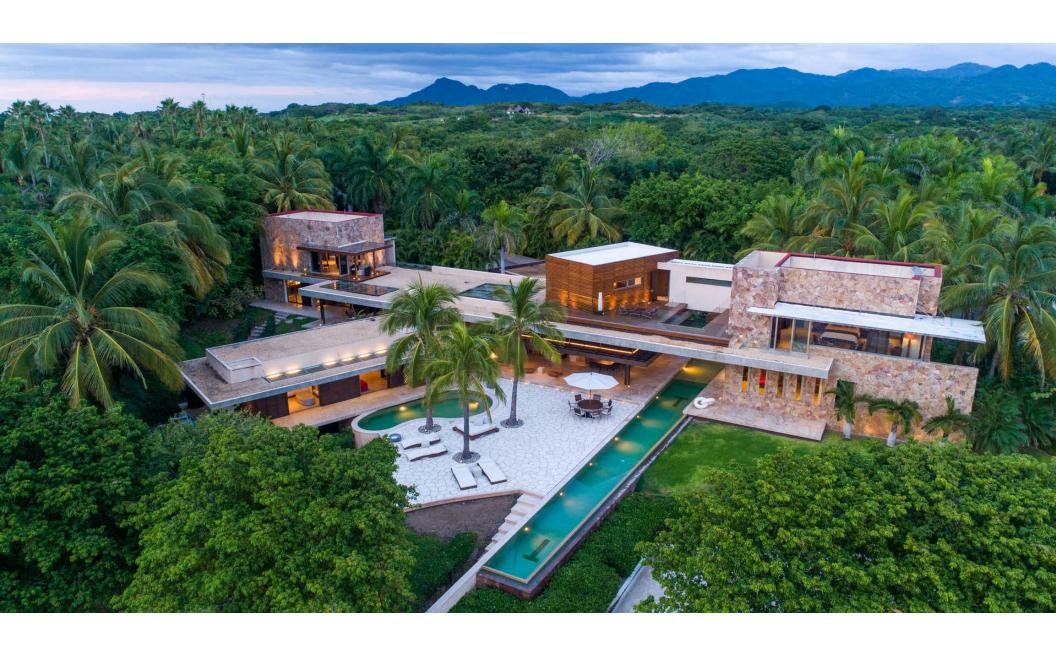

Rancho R + R is a timeless tribute to modern building with the highest design, construction specifications and unparalleled attention to every detail. A masterfully calculated indoor-outdoor retreat situated on more than 1.7 acres with 206 feet of beachfront on a spectacular sandy Pacific Ocean beach. This home captures far-reaching ocean views from every vantage point while offering exceptional in-residence services and world-class amenities of Punta Mita.

Envisioned to capture the extraordinary craftsmanship and beauty of Mexico, Rancho R + R speaks true to its purpose throughout. Featuring a private raised beach, lush tropical garden with an infinity-edged semi-Olympic 25 meter lap pool, which is shallow, ideal for swimming more seriously, and a child-friendly pool both perfect for family and friends to enjoy.

Shaded living areas throughout the property are open to the oceanfront experience, blurring the line between indoors and out connecting you subtly with nature. Offering a rare duality of experiences, the home's two dining terraces and Italian-inspired chef's kitchen are designed for large-scale entertaining, while additional spaces allow for quiet contemplation and reflection.

Ranchos Estates are signature properties within the master development of Punta Mita, not only for their size but because of their distinguished views across the azure blue waters of the Pacific to the Sierra Madre mountain range rising up behind charming Puerto Vallarta. Many of Punta Mita's most remarkable residences by some of the world's leading architects are found in this elite development. Rancho R + R is definitely one of them.