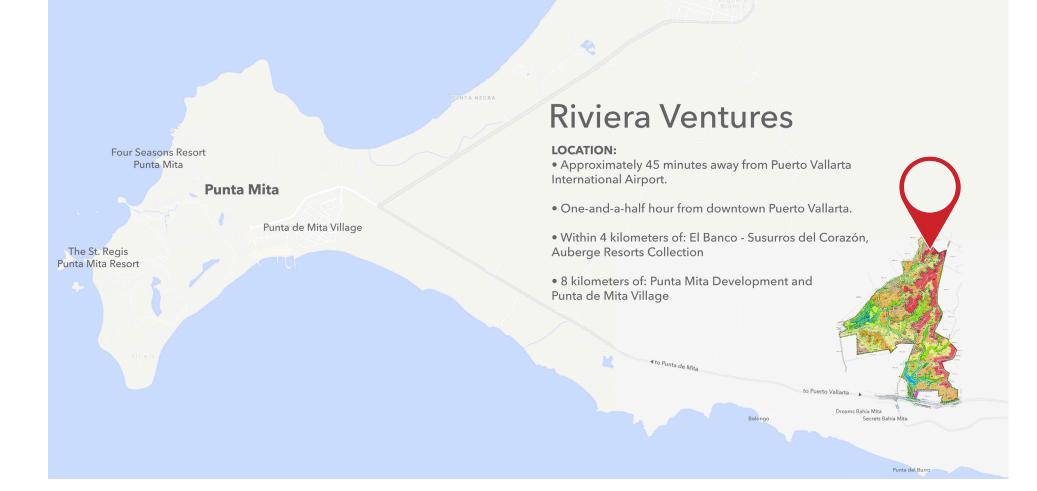

## **RIVIERA VENTURES PARCEL** HIGH END RESORT OPPORTUNITY NORTHERN SHORE

• Fully entitled ~120-hectare residential development, located in the mountains along the North Shore of the Bay of Banderas (Puerto Vallarta).

• All land has is fully titled and has a "Uso de Suelo" zoning of H-51. Existing property consists of over 19 separate parcels that have been homogenized into one unit.

• Immediate ingress/egress from existing freeway with easy access to Puerto Vallarta and the Puerto Vallarta International Airport. Two access points to existing freeway.