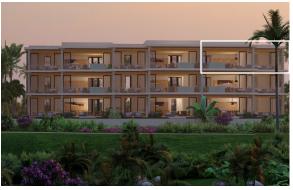

## Ballena 9

2 Bedrooms 2.5 Bath

2,400 SF (Interior) • Penthouse Level • 700 SF Terrace • Private Jacuzzi

## **Features**

Auberge Branded villa
Accessibility to all of the resort's
world class amenities
Breathtaking Ocean & Resort Views
Private Jacuzzi
Gracious terrace with lush landscaping
Best in class interior finishes
Wolf and SubZero Appliances