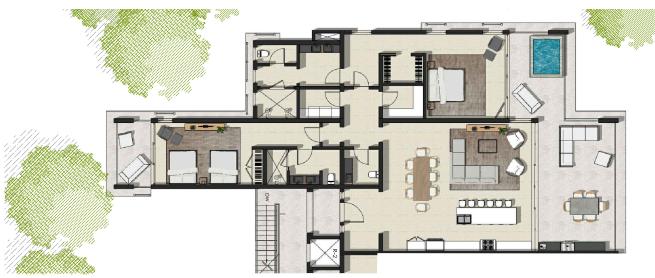

## Ballena 9

2 Bedrooms 2.5 Bath

2,400 SF (Interior) • Penthouse Level • 700 SF Terrace • Private Jacuzzi

## **Features**

Auberge Branded villa
Accessibility to all of the resort's
world class amenities
Breathtaking Ocean & Resort Views
Private Jacuzzi
Gracious terrace with lush landscaping
Best in class interior finishes
Wolf and SubZero Appliances