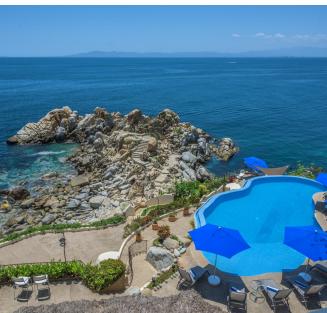

It is a perfect property for anyone who wishes to have the experience of a Boutique Hotel!

Welcome to your piece of paradise.

BEDROOMS: 15 • BATHROOMS: 21 FULL + 4 RESTROOMS LOT AREA: 52,831.38 SQ FT OR 4,909.98 M2 TOTAL CONSTRUCTION AREA: 24,748 SQ FT OR 2,300 M2 FURNISHED INFINITY OCEAN FRONT POOL AND JACUZZI. NATURAL OCEAN DIPPING POOL OCEAN VIEW