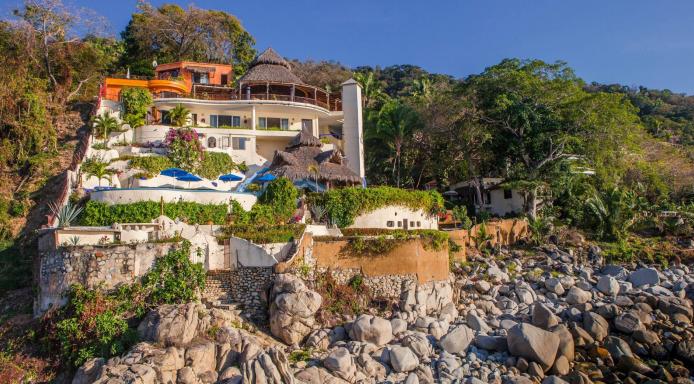

## VILLA MÍA SOUTH SHORE • PUERTO VALLARTA

Villa Mía, a stunning ocean view treasure. Located on the south coast of Puerto Vallarta near Mismaloya. Where the green of the jungle meets the blue of the ocean. This property was built to entertain large families, weddings, corporate retreats or other celebrations due to the numbers of bedrooms, stunning view and privacy that it provides.

It is a perfect property for anyone who wishes to have the experience of a Boutique Hotel!

Welcome to your piece of paradise.

BEDROOMS: 15 • BATHROOMS: 21 FULL + 4 RESTROOMS LOT AREA: 52,831.38 SQ FT OR 4,909.98 M2 TOTAL CONSTRUCTION AREA: 24,748 SQ FT OR 2,300 M2 FURNISHED INFINITY OCEAN FRONT POOL AND JACUZZI. NATURAL OCEAN DIPPING POOL OCEAN VIEW