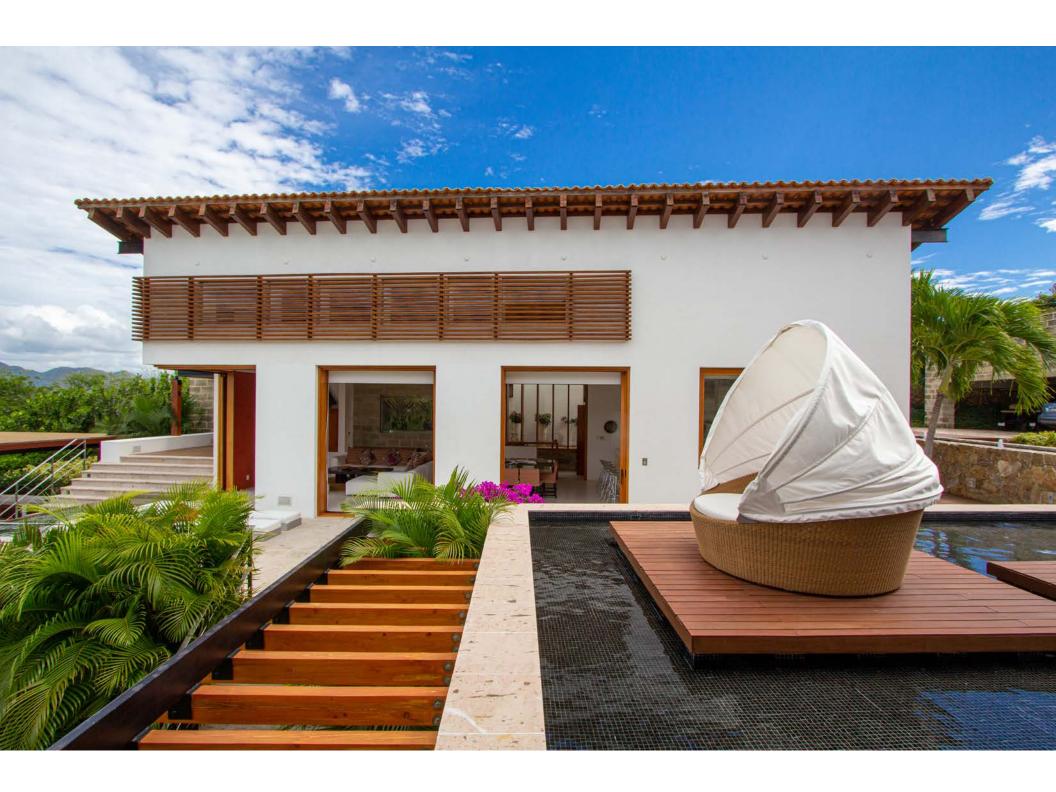

## CASA KUPURI

**KUPURI ESTATES • PUNTA MITA** 

Casa Kupuri combines modern Mexican coastal architecture and design, together with traditional materials of Mexico and built with the highest construction quality. The property makes good use of new technology, and ecological solutions creating a very environmental sensitive and mindful home in paradise. The main three walls that align this house and the different areas emerge from the main plaza where the Mataiza tree is located and centred connecting the house by walkways that offer great ocean views as you discover the surroundings, and the masterfully design expansive exterior spaces.

A spectacular panoramic ocean and mountain view setting on an elevated home site, this property enjoys expansive views of the Litibu Bay, surrounding mountains, and beyond over the warm blue waters of the Pacific Ocean. A private pathway extension of the lot leads you down to a secluded beach palapa complete with bathroom, storage, and kitchen facilities with direct sandy beach access. Offering the perfect private beach facility for family and friends to enjoy the sandy pacific ocean beach and warm ocean. Just a short stroll along the sandy beach is the Kupuri Beach Club. This unique property is not only appreciated for its lush tropical vegetation, welcomed shaded areas, and complete privacy should one want it, but also for its beautiful early morning, evening light, and breathtaking views.