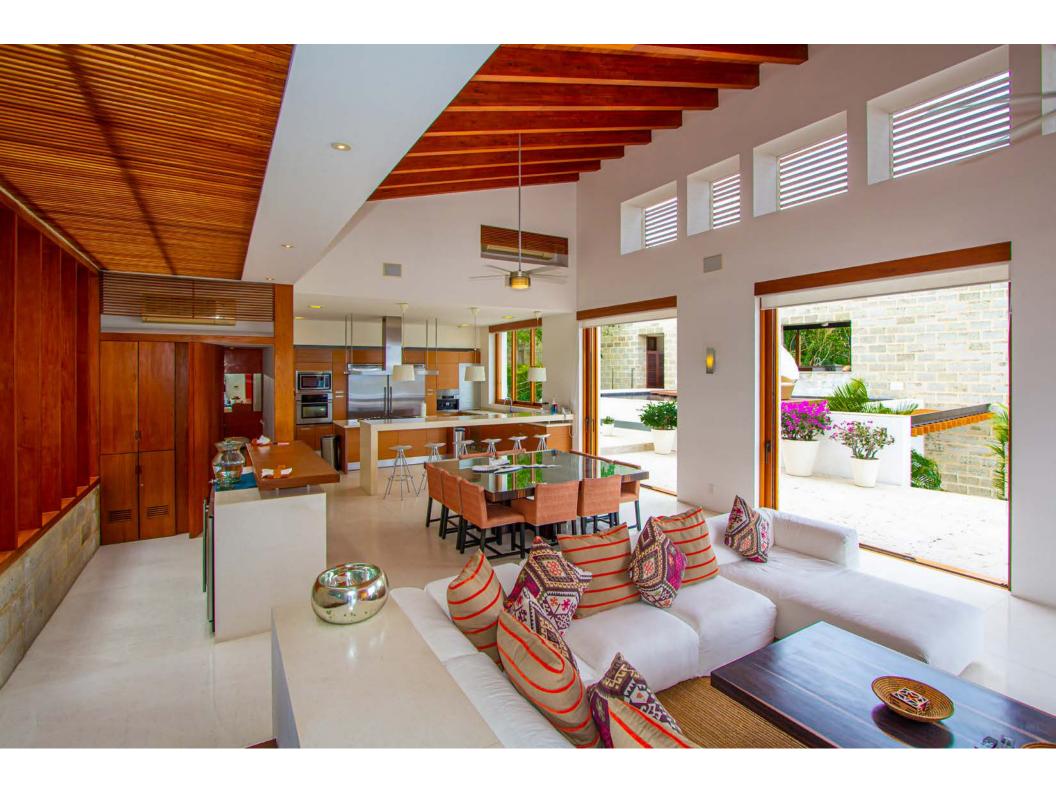

## CASA KUPURI

**KUPURI ESTATES • PUNTA MITA** 

Casa Kupuri combines modern Mexican coastal architecture and design, together with traditional materials of Mexico and built with the highest construction quality. The property makes good use of new technology, and ecological solutions creating a very environmental sensitive and mindful home in paradise. The main three walls that align this house and the different areas emerge from the main plaza where the Mataiza tree is located and centred connecting the house by walkways that offer great ocean views as you discover the surroundings, and the masterfully design expansive exterior spaces.