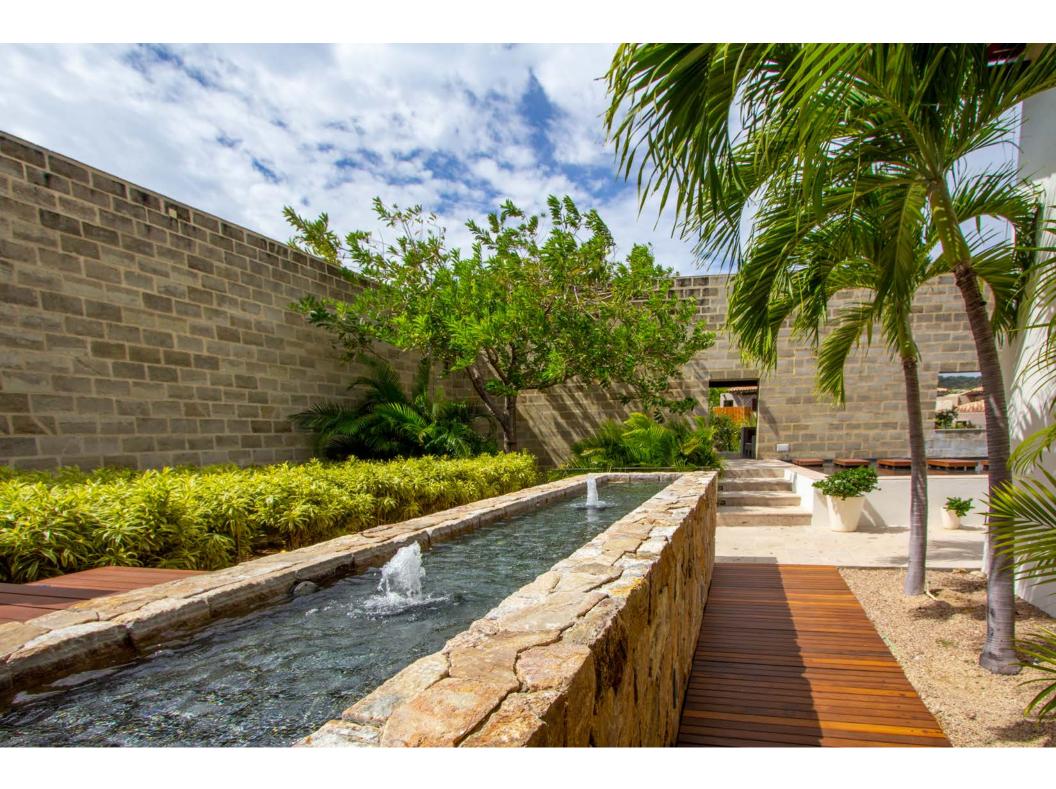

## CASA KUPURI

**KUPURI ESTATES • PUNTA MITA** 

Casa Kupuri combines modern Mexican coastal architecture and design, together with traditional materials of Mexico and built with the highest construction quality. The property makes good use of new technology, and ecological solutions creating a very environmental sensitive and mindful home in paradise. The main three walls that align this house and the different areas emerge from the main plaza where the Mataiza tree is located and centred connecting the house by walkways that offer great ocean views as you discover the surroundings, and the masterfully design expansive exterior spaces.

A spectacular panoramic ocean and mountain view setting on an elevated home site, this property enjoys expansive views of the Litibu Bay, surrounding mountains, and beyond over the warm blue waters of the Pacific Ocean. A private pathway extension of the lot leads you down to a secluded beach palapa complete with bathroom, storage, and kitchen facilities with direct sandy beach access. Offering the perfect private beach facility for family and friends to enjoy the sandy pacific ocean beach and warm ocean. Just a short stroll along the sandy beach is the Kupuri Beach Club. This unique property is not only appreciated for its lush tropical vegetation, welcomed shaded areas, and complete privacy should one want it, but also for its beautiful early morning, evening light, and breathtaking views.