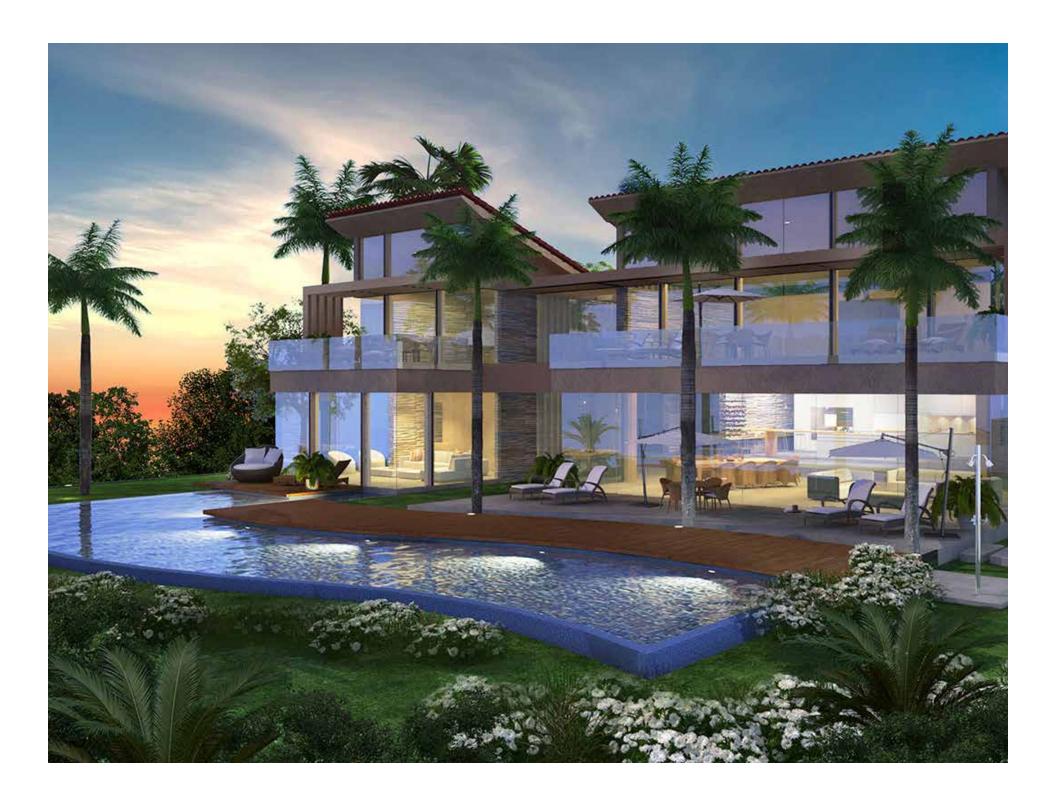

## **KUPURI LOT 23**

HOMESITE • PUNTA MITA

This homesite, known as Kupuri 23 is located on the ocean front, offering incredible views to the north into the Bay of Litibu, and the pacific ocean beyond. The modern house that has been designed by renowned architect Juan Collignon has been started by the current owners which is a huge advantage and will therefore save considerable time. Without question Kupuri 23 one of the best home sites within the Kupuri Estates community, located within the privately gated enclave residential community of Punta Mita.