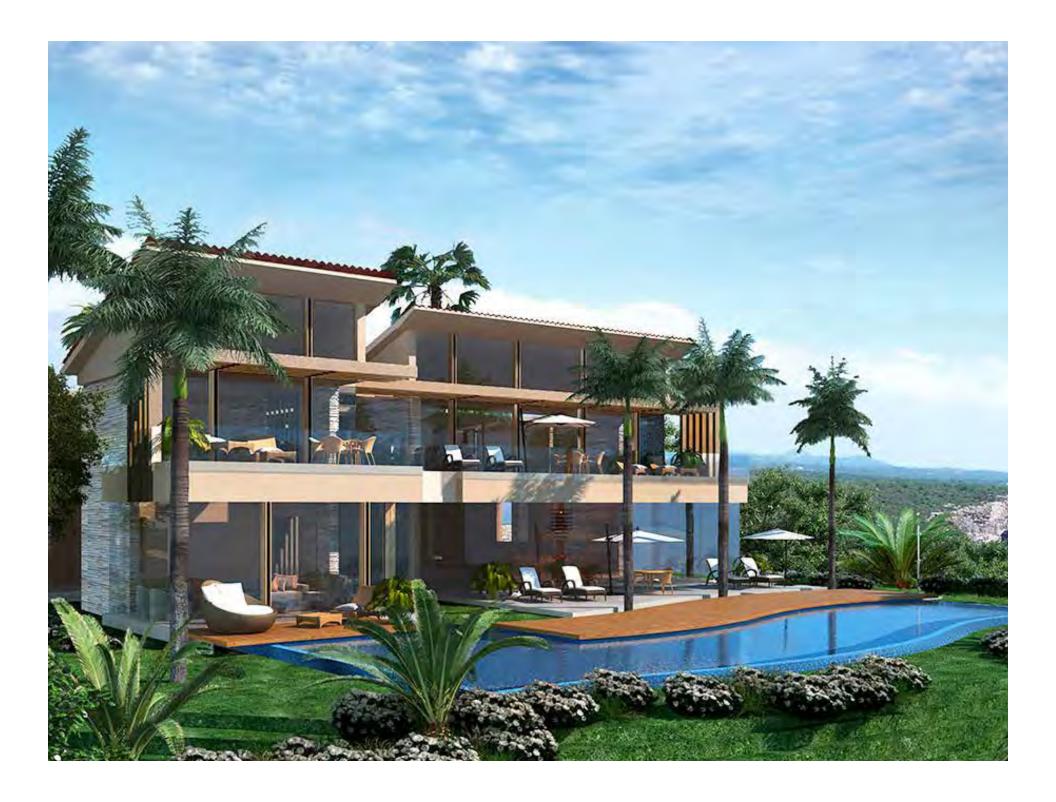

## **KUPURI LOT 23**

HOMESITE • PUNTA MITA

This homesite, known as Kupuri 23 is located on the ocean front, offering incredible views to the north into the Bay of Litibu, and the pacific ocean beyond. The modern house that has been designed by renowned architect Juan Collignon has been started by the current owners which is a huge advantage and will therefore save considerable time. Without question Kupuri 23 one of the best home sites within the Kupuri Estates community, located within the privately gated enclave residential community of Punta Mita.