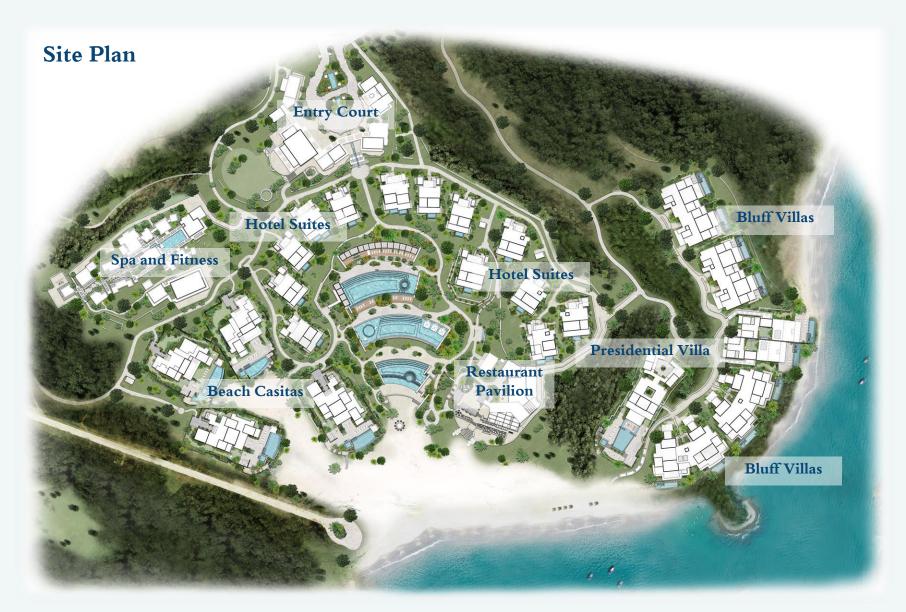

**Susurros del Corazón Resort** will be comprised of 59 hotel guest suites, four distinct culinary concepts, a 3,000-square-foot fitness center and yoga studio, kids' club with daily activities and 4,600-square-feet of event space, including an outdoor patio and a spacious event lawn, offering an idyllic setting for picturesque gatherings. Tucked among lush gardens, an Auberge Spa will feature 11 treatment rooms and a variety of treatments inspired by the rich heritage and healing properties of the surrounding Riviera Nayarit region. The resort's private beach spans 1,850 linear feet of pristine sand, perfect for swimming and paddle boarding.