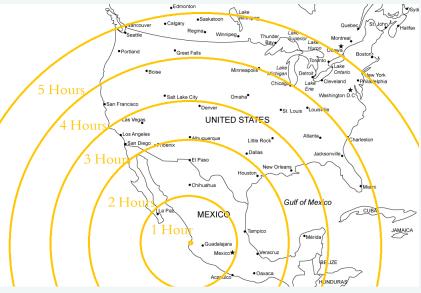

## **Getting There**

The Puerto Vallarta airport welcomes many direct flight from the United States, as well as direct flights from a host of other U.S., Mexican and Canadian cities on all major airlines including American Airlines, Frontier, Southwest, US Air, Alaska Airlines, and United.

- 40 minutes to Puerto Vallarta International Airport
- 3 minutes to Punta Mita (Four Seasons & St. Regis)
- 5 minutes to Punta de Mita Village
- 20 minutes to Sayulita

PUNTA DE MITA, MEXICO