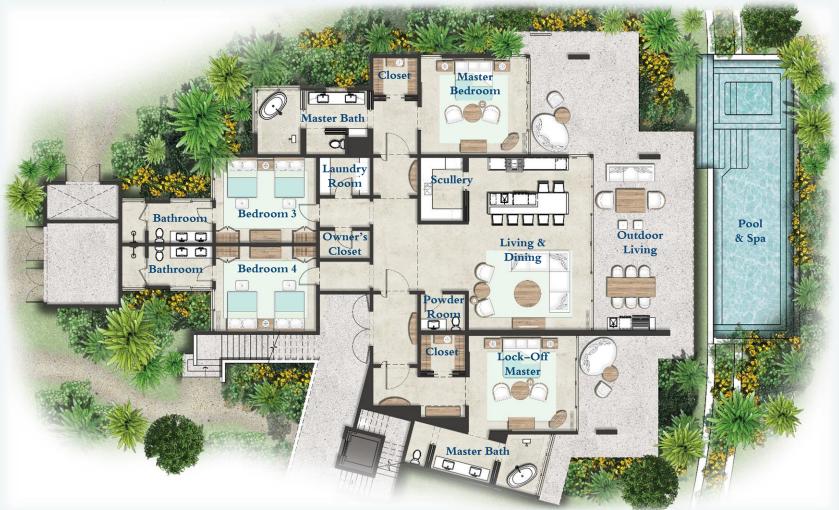

## Example Floor Plan - Four Bedroom Bluff Villa

Ground Floor – 3,600 sf interior & 2,390 sf exterior

All floor plans, furnishings, equipment, trim, the location of any features or amenities, and all other characteristics shown in these renderings are for illustrative purposes only and may be changed at any time without notice.