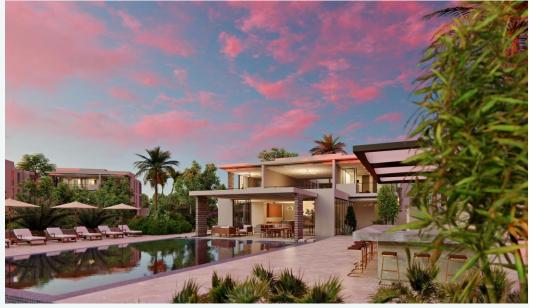

**Susurros del Corazón Resort** will be comprised of 59 hotel guest suites, four distinct culinary concepts, a 3,000-square-foot fitness center and yoga studio, kids' club with daily activities and 4,600-square-feet of event space, including an outdoor patio and a spacious event lawn, offering an idyllic setting for picturesque gatherings. Tucked among lush gardens, an Auberge Spa will feature 11 treatment rooms and a variety of treatments inspired by the rich heritage and healing properties of the surrounding Riviera Nayarit region. The resort's private beach spans 1,850 linear feet of pristine sand, perfect for swimming and paddle boarding.