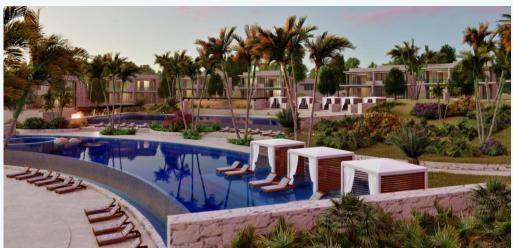

**Susurros del Corazón Resort** will be comprised of 59 hotel guest suites, four distinct culinary concepts, a 3,000-square-foot fitness center and yoga studio, kids' club with daily activities and 4,600-square-feet of event space, including an outdoor patio and a spacious event lawn, offering an idyllic setting for picturesque gatherings. Tucked among lush gardens, an Auberge Spa will feature 11 treatment rooms and a variety of treatments inspired by the rich heritage and healing properties of the surrounding Riviera Nayarit region. The resort's private beach spans 1,850 linear feet of pristine sand, perfect for swimming and paddle boarding.