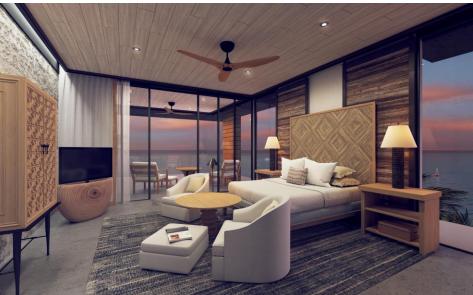

A rare beachfront opportunity in Punta de Mita Each of the 30 homes will be perfectly poised at the water's edge with floor-to-ceiling windows that maximize epic views of the bay. Offering a clean, contemporary design, the residences will also give a nod to Mexican heritage through handcrafted finishes, artisanal wall coverings, and local artwork.

## Example Floor Plan - Four Bedroom Bluff Villa

Ground Floor – 3,600 sf interior & 2,390 sf exterior

All floor plans, furnishings, equipment, trim, the location of any features or amenities, and all other characteristics shown in these renderings are for illustrative purposes only and may be changed at any time without notice.