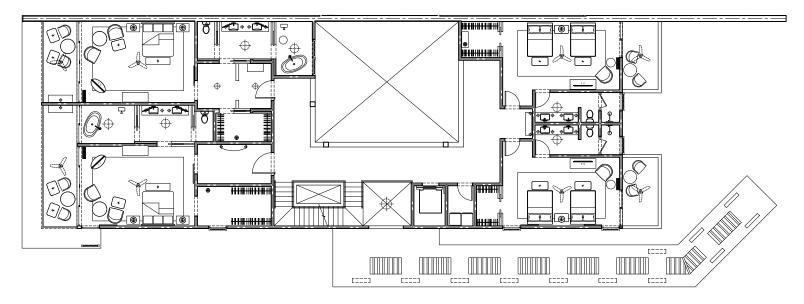

#### AVAILABLE FOUNDERS UNIT LOCATION

Building 5 Sol 2 (including Pool & Jacuzzi) 5-Bedroom Unit SF: 6,318 \$5,300,000 USD Building 5 Sol 2

5-Bedroom Unit Ocean Cliff

#### **Three Floors Unit**

Includes pool and Jacuzzi, a game room and sky terrace with pool

SF: 6,318

#### \$5,300,000 USD