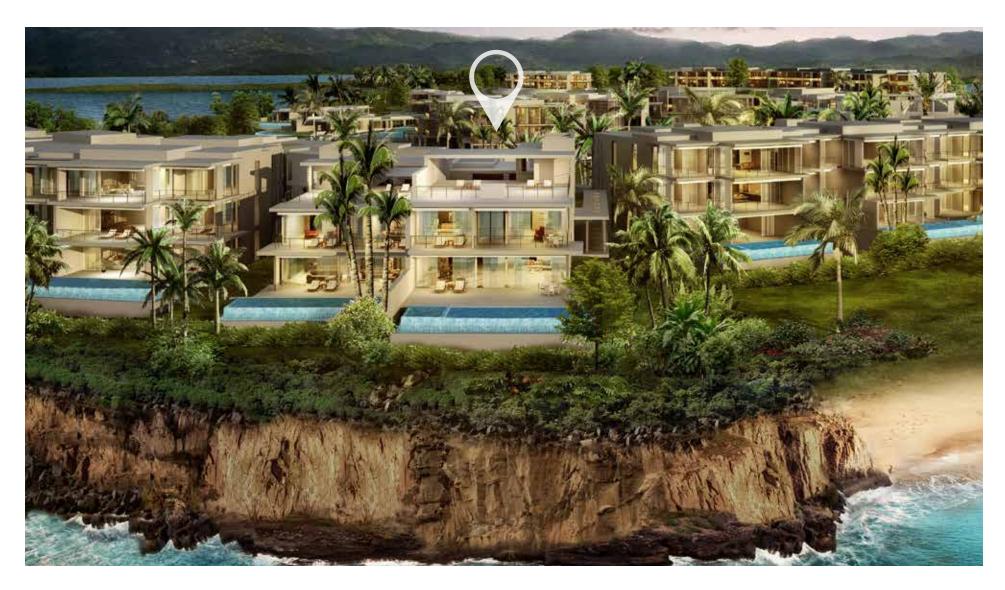

#### AVAILABLE FOUNDERS UNIT LOCATION

Building 5 Sol 2 (including Pool & Jacuzzi) 5-Bedroom Unit SF: 6,318 \$5,300,000 USD Building 5 Sol 2

5-Bedroom Unit Ocean Cliff