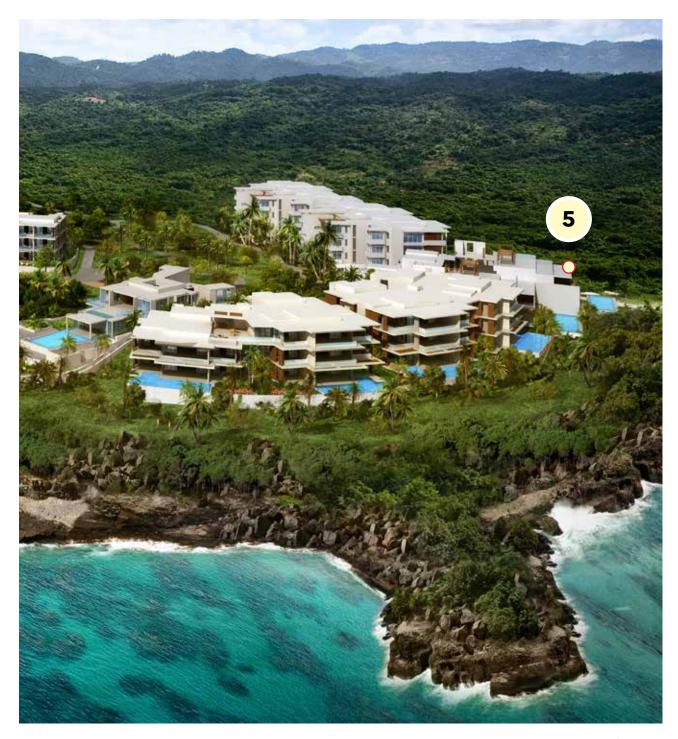

#### AVAILABLE FOUNDERS UNIT LOCATION

Building 5 Sol 2 (including Pool & Jacuzzi) 5-Bedroom Unit SF: 6,318 \$5,300,000 USD Building 5 Sol 2

5-Bedroom Unit Ocean Cliff

#### **Three Floors Unit**

Includes pool and Jacuzzi, a game room and sky terrace with pool

SF: 6,318

#### \$5,300,000 USD