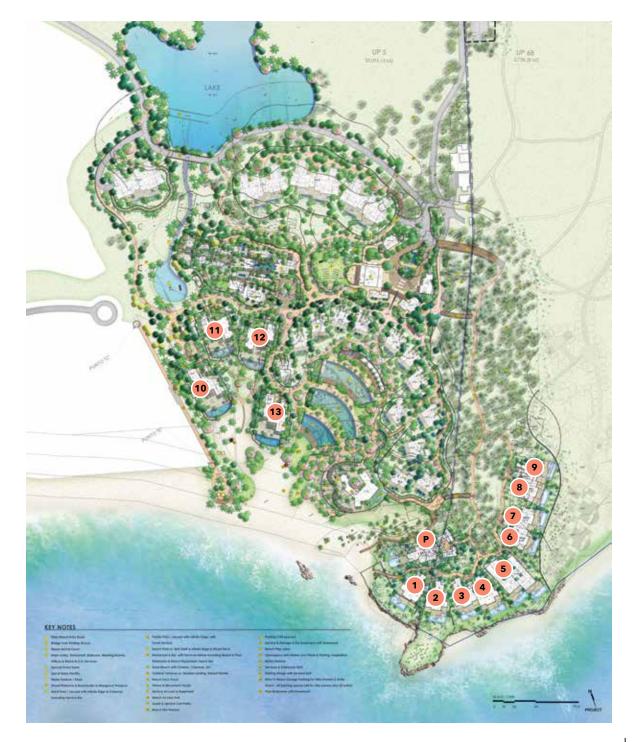

P - Presidential Villa: **PACÍFICO** 

> Buildings 1 & 2 QUETZAL

Buildings 3 & 4 **RÍO** 

> Building 5 **SOL**

Buildings 6 & 7 TORTUGA

Buildings 8 & 9 URRACA

> Building 10 LUNA

> Building 11 MAREA

Building 12 NIDO

Building 13 OCASO

P - Presidential Villa: **PACÍFICO** 

> Buildings 1 & 2 QUETZAL

Buildings 3 & 4 **RÍO** 

> Building 5 **SOL**

Buildings 6 & 7 TORTUGA

Buildings 8 & 9 URRACA

Building 10 **LUNA** 

Building 11 MAREA

Building 12 NIDO

Building 13 OCASO

# Susurros del Corazón

|                                                        | Building: MAREA                    |   | Building: <b>NIDO</b>                                  |                                                        |         |
|--------------------------------------------------------|------------------------------------|---|--------------------------------------------------------|--------------------------------------------------------|---------|
|                                                        | 11                                 |   | 12                                                     |                                                        |         |
|                                                        | <b>4 BD</b> Beac<br>Mare<br>SF: 4, |   | <b>4 BD</b> Beach Casita<br><b>Nido 1</b><br>SF: 4,867 |                                                        |         |
| Building: LUNA                                         |                                    | ] |                                                        | Building                                               | : OCASO |
| 10                                                     |                                    |   |                                                        | 13                                                     |         |
| <b>3 BD</b> Beach Casita<br><b>Luna 1</b><br>SF: 4,245 |                                    |   |                                                        | <b>3 BD</b> Beach Casita<br><b>Ocaso1</b><br>SF: 4,245 |         |