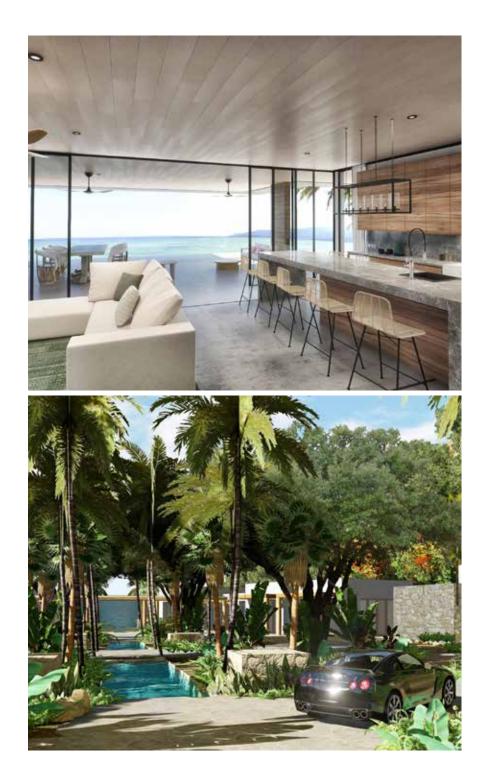

#### AVAILABLE FOUNDERS UNIT LOCATION

Building 5 Sol 2 (including Pool & Jacuzzi) 5-Bedroom Unit SF: 6,318 \$5,300,000 USD Building 5 Sol 2

5-Bedroom Unit Ocean Cliff

#### **Three Floors Unit**

Includes pool and Jacuzzi, a game room and sky terrace with pool

SF: 6,318