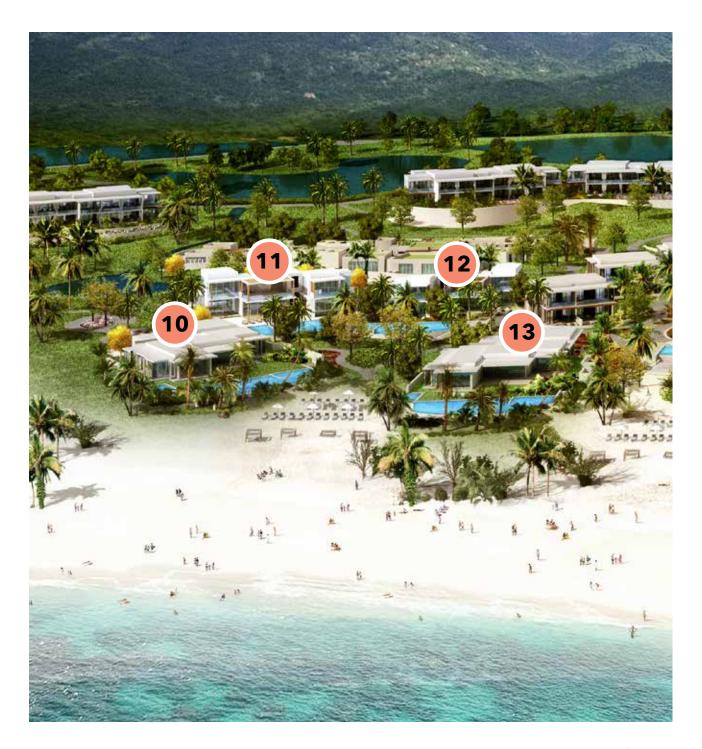

P - Presidential Villa: **PACÍFICO** 

> Buildings 1 & 2 QUETZAL

Buildings 3 & 4 **RÍO** 

> Building 5 **SOL**

Buildings 6 & 7 TORTUGA

Buildings 8 & 9 URRACA

> Building 10 LUNA

> Building 11 MAREA

Building 12 NIDO

Building 13 OCASO

P - Presidential Villa: **PACÍFICO** 

> Buildings 1 & 2 QUETZAL

Buildings 3 & 4 **RÍO** 

> Building 5 **SOL**

Buildings 6 & 7 TORTUGA

Buildings 8 & 9 URRACA

Building 10 **LUNA** 

Building 11 MAREA

Building 12 NIDO

Building 13 OCASO