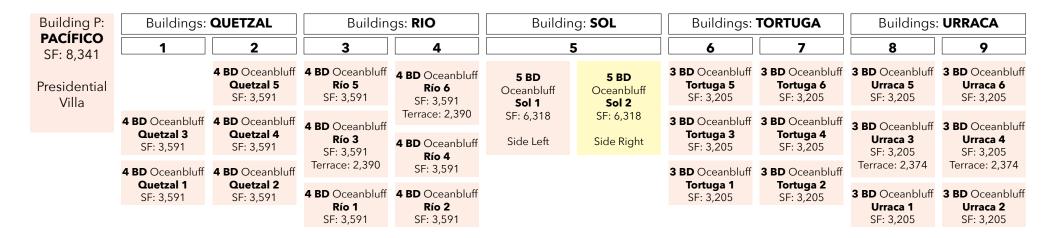

P - Presidential Villa: **PACÍFICO** 

> Buildings 1 & 2 QUETZAL

Buildings 3 & 4 **RÍO** 

> Building 5 **SOL**

Buildings 6 & 7 TORTUGA

Buildings 8 & 9 URRACA

> Building 10 LUNA

> Building 11 MAREA

Building 12 NIDO

Building 13 OCASO

P - Presidential Villa: **PACÍFICO** 

> Buildings 1 & 2 QUETZAL

Buildings 3 & 4 **RÍO** 

> Building 5 **SOL**

Buildings 6 & 7 TORTUGA

Buildings 8 & 9 URRACA

Building 10 **LUNA** 

Building 11 MAREA

Building 12 NIDO

Building 13 OCASO