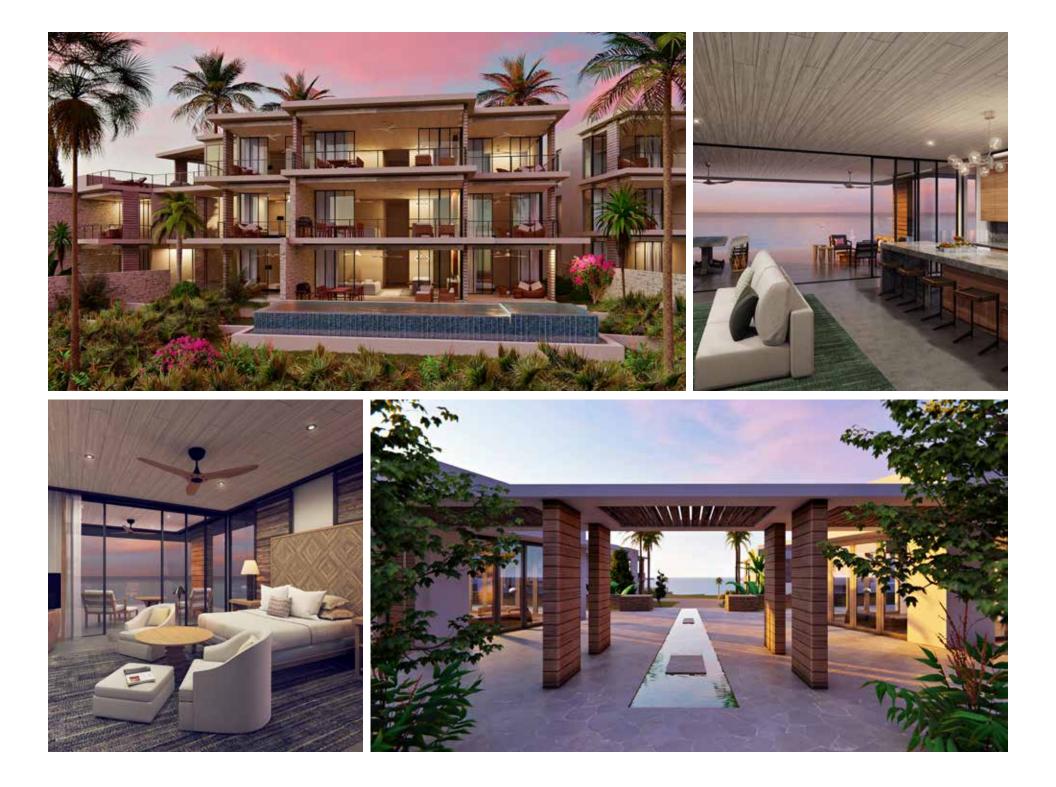

• At closing, the twenty percent (20%) deposit will be released from escrow and the Founder will provide the balance of the purchase price, including all closing and associated costs.

SOL 2 | Oceanbluff Villa - 5 bedrooms Susurros del Corazón

#### AVAILABLE FOUNDERS UNIT LOCATION

Building 5 Sol 2 (including Pool & Jacuzzi) 5-Bedroom Unit SF: 6,318 \$5,300,000 USD Building 5 Sol 2

5-Bedroom Unit Ocean Cliff

#### **Three Floors Unit**

Includes pool and Jacuzzi, a game room and sky terrace with pool

SF: 6,318

#### \$5,300,000 USD