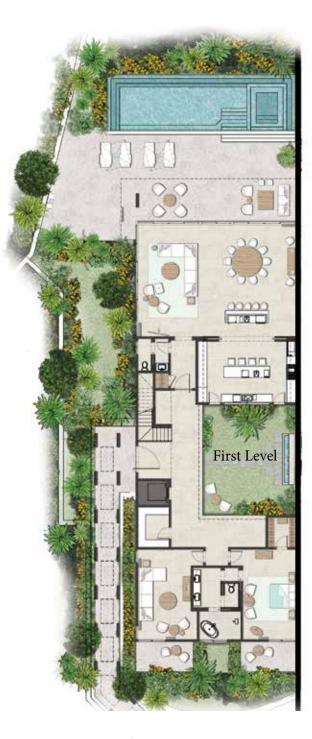

#### AVAILABLE FOUNDERS UNIT LOCATION

Building 5 Sol 2 (including Pool & Jacuzzi) 5-Bedroom Unit SF: 6,318 \$5,300,000 USD Building 5 Sol 2

5-Bedroom Unit Ocean Cliff

#### **Three Floors Unit**

Includes pool and Jacuzzi, a game room and sky terrace with pool

SF: 6,318

#### Floor 1

Sol 2 - Floor 2

#### Sol 2 - Floor 3

All floor plans, furnishings, equipment, trim, the location of any features or amenities, and all other characteristics shown in these renderings are for illustrative purposes only and may be changed at any time without notice."