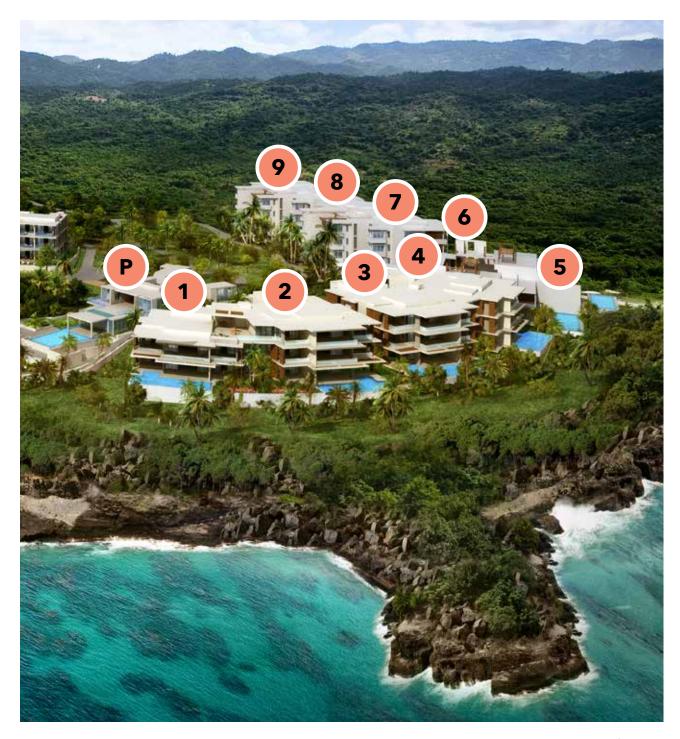

P - Presidential Villa: **PACÍFICO** 

> Buildings 1 & 2 QUETZAL

Buildings 3 & 4 **RÍO** 

> Building 5 **SOL**

Buildings 6 & 7 TORTUGA

Buildings 8 & 9 URRACA

> Building 10 LUNA

> Building 11 MAREA

Building 12 NIDO

Building 13 OCASO

P - Presidential Villa: **PACÍFICO** 

> Buildings 1 & 2 QUETZAL

Buildings 3 & 4 **RÍO** 

> Building 5 **SOL**

Buildings 6 & 7 TORTUGA

Buildings 8 & 9 URRACA

#### AVAILABLE FOUNDERS UNIT LOCATION

Building 5 Sol 2 (including Pool & Jacuzzi) 5-Bedroom Unit SF: 6,318 \$5,300,000 USD Building 5 Sol 2

5-Bedroom Unit Ocean Cliff