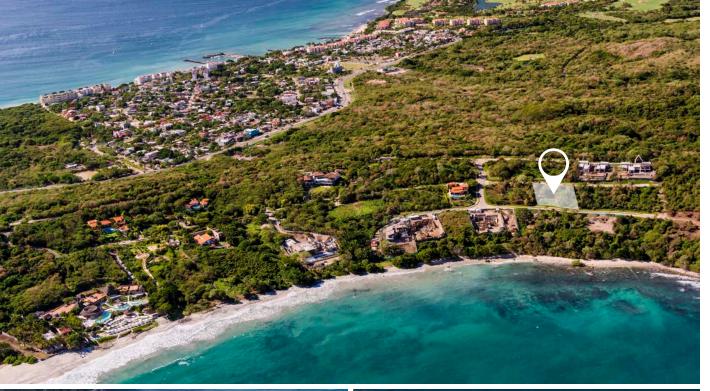

## **KUPURI LOT 35**

HOMESITE PUNTA MITA

Occupying an oceanview setting on an elevated lot, Lot 35 offers expansive views of Litibu Bay and beyond to the blue waters of the Pacic Ocean. Just a short stroll to the Kupuri Residents Beach Club. This is the perfect lot where you can build the home of your dreams.

Kupuri Estates is the only development on this side of the peninsula and already garnering attention for their unique location. Gated privacy, a residents' beach club and future home to a destination spa have made Kupuri one of the region's most prized developments.

TOTAL SIZE: 21,861 (sq ft) • 2,031 (m²) OCEAN, MOUNTAINS & PANORAMIC VIEWS

**SALE PRICE:** USD \$ 1,550,000

AV. DE LAS REDES S/N, PUNTA DE MITA, NAYARIT 63734, MÉXICO
TEL: 329.291.5442 / US CAN: 1323.521.3353