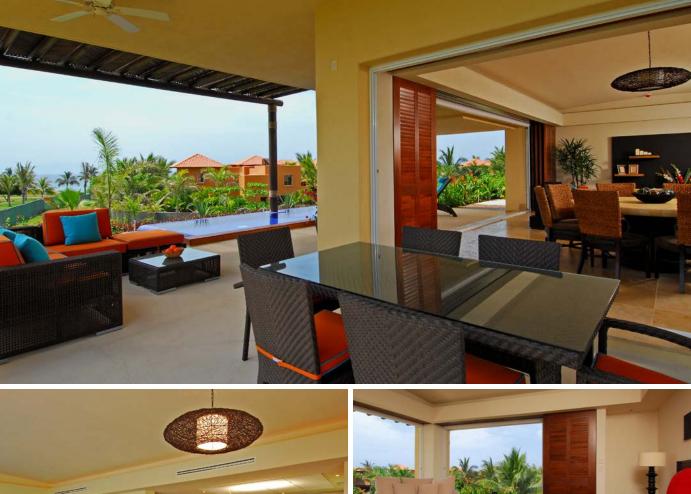

## **EL ENCANTO FLAT 101** CONDO • PUNTA MITA

Setting on the Bay of Banderas and two Jack Nicklaus Signature Golf Courses, this ground level, professionally decorated condominium features approx. 2631 square feet of enclosed living area with an additional 1,198 square feet of outdoor living. Featuring 3 bedrooms and 4 baths.

El Encanto, Punta Mita is an extraordinary enclave of waterfront and golf view residences.

**PRICES FROM:** USD \$ \$875,000

**BEDROOMS: 3** BATHROOMS: 4 LOT AREA: 4,374.62 (SQ FT) OR 406.41 (M2) AC AREA: 2631.18 (SQ FT) OR 244.44 (M2) PLUNGE POOL **GOLF COURSE VIEW** 