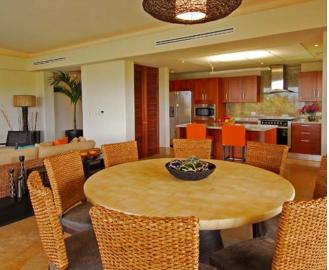

## **EL ENCANTO FLAT 101** CONDO • PUNTA MITA

Setting on the Bay of Banderas and two Jack Nicklaus Signature Golf Courses, this ground level, professionally decorated condominium features approx. 2631 square feet of enclosed living area with an additional 1,198 square feet of outdoor living. Featuring 3 bedrooms and 4 baths.

El Encanto, Punta Mita is an extraordinary enclave of waterfront and golf view residences.

**PRICES FROM:** USD \$ \$875,000

**BEDROOMS: 3** BATHROOMS: 4 LOT AREA: 4,374.62 (SQ FT) OR 406.41 (M2) AC AREA: 2631.18 (SQ FT) OR 244.44 (M2) PLUNGE POOL **GOLF COURSE VIEW** 