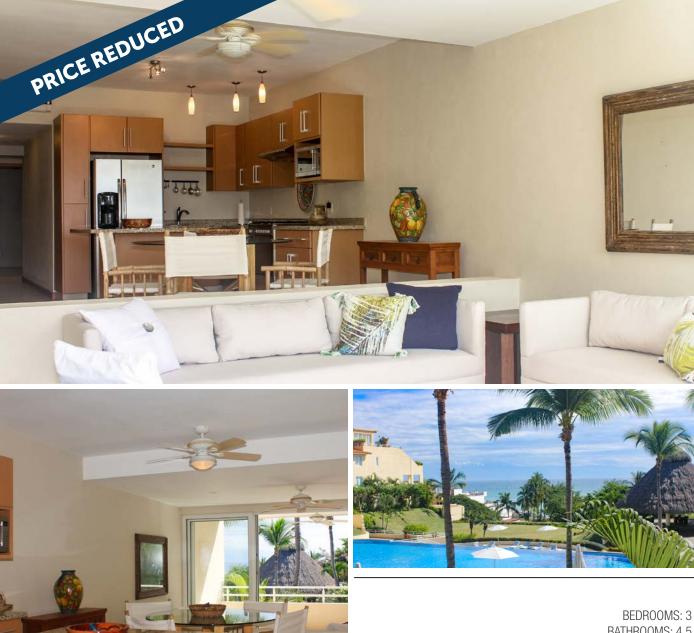

## FARO DE MITA 201 CONDO • PUNTA DE MITA AREA

Corner unit with magnificent water & garden view, total privacy and traquility. 2 bedrooms and 2 bathrooms completely renovated.

Kitchen with granite counter tops , all stainless steel appliances. Water filter

Oversized utility room, including washer & dryer. 2 deeded gated parking spaces

Furniture is included.

Great comunity area with Palapa and a large swimming pool

Security 24 - 7

BATHROOMS: 4.5 CONSTRUCTION AREA: 3,493 (SQ FT) OR 324 (M2) COMMUNITY POOL PARTIAL OCEAN VIEW